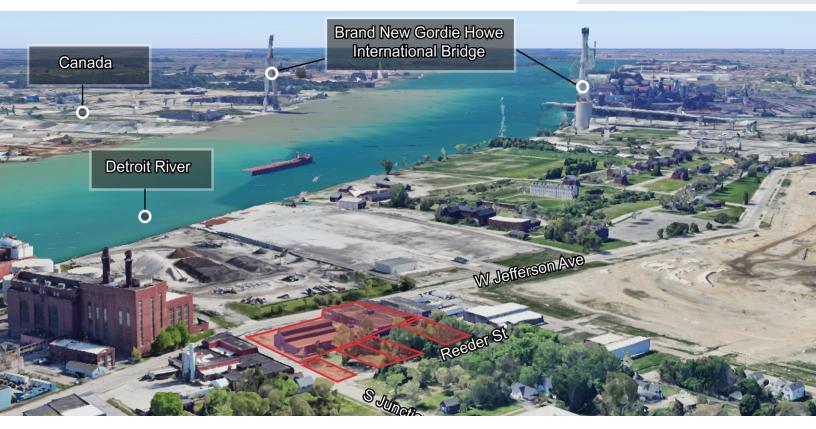

#### **Property Highlights**

- Fenced Yard
- Excellent local and regional accessibility due to I-75, I-96, and I-375
- · Adjacent to New International Trade Crossing Area and Minutes to Ambassador Bridge
- 3 Overhead Doors (12' x 14')
- 2 Truckwells
- Hard Corner of W Jefferson & Junction St