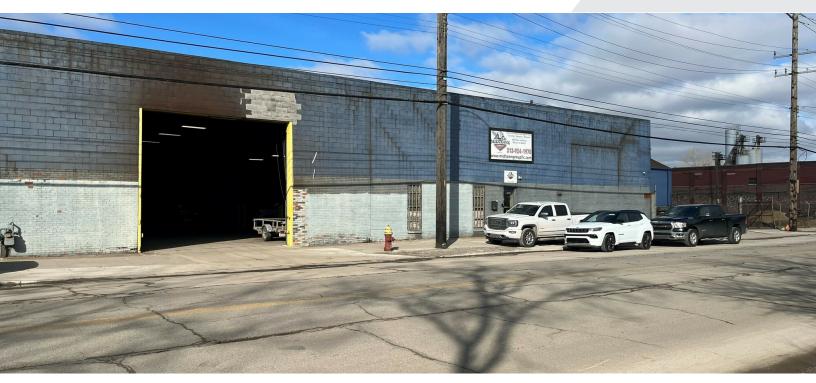

#### **Property Highlights**

- Fenced Yard
- Excellent local and regional accessibility due to I-75, I-96, and I-375
- · Adjacent to New International Trade Crossing Area and Minutes to Ambassador Bridge
- 3 Overhead Doors (12' x 14')
- 2 Truckwells
- Hard Corner of W Jefferson & Junction St