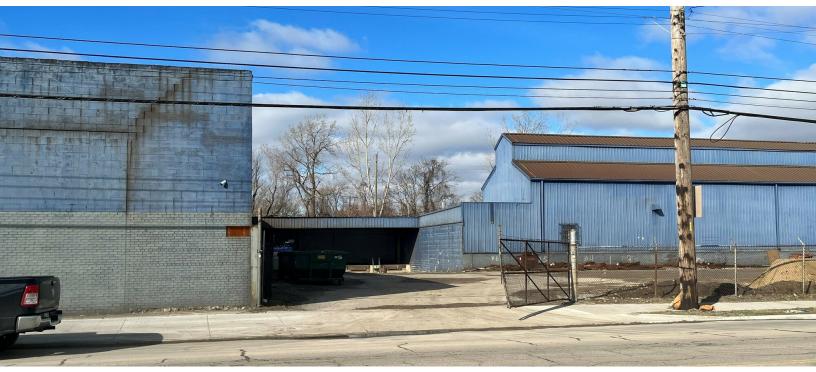

#### **Property Highlights**

- Fenced Yard
- Excellent local and regional accessibility due to I-75, I-96, and I-375
- · Adjacent to New International Trade Crossing Area and Minutes to Ambassador Bridge
- 3 Overhead Doors (12' x 14')
- 2 Truckwells
- Hard Corner of W Jefferson & Junction St