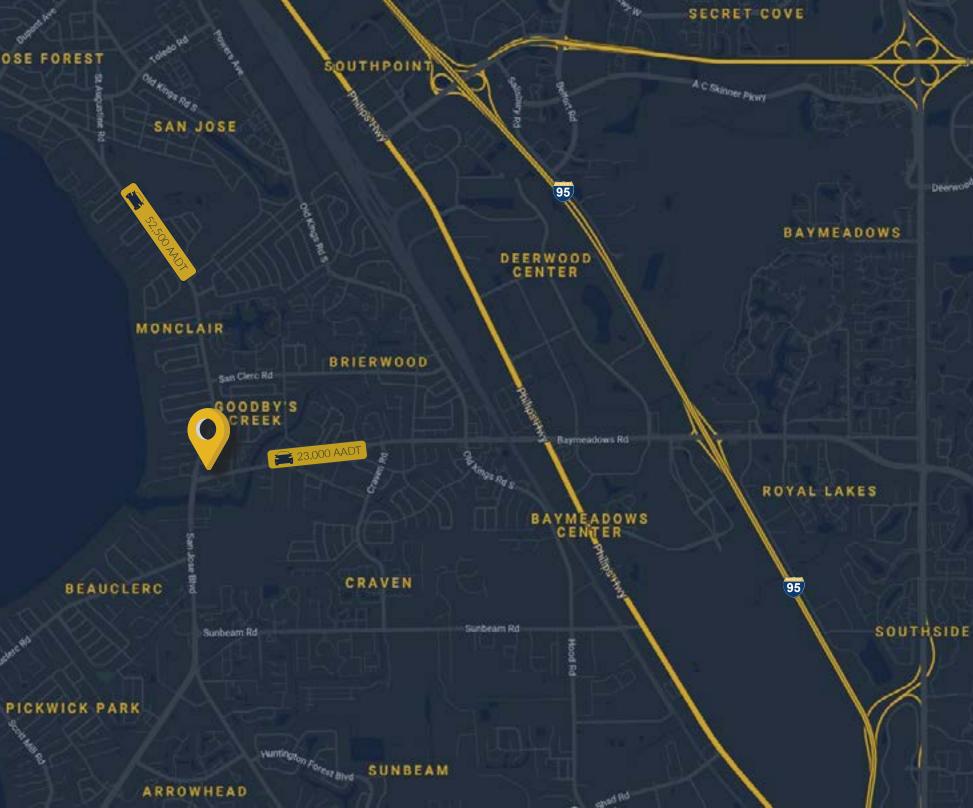

#### **PROPERTY HIGHLIGHTS**

- Prime Commercial area between Mandarin and San Marco
- Pylon signage available
- Property management staff on site

SAN JOSE FOREST

| DEMOGRAPHICS      | 1 MILE   | 3 MILES  | 5 MILES  |
|-------------------|----------|----------|----------|
|                   |          |          |          |
| POPULATION        | 11,680   | 61,679   | 158,597  |
|                   |          |          |          |
| HOUSEHOLDS        | 5,169    | 27,387   | 67,297   |
|                   |          |          |          |
| MEDIAN HH INCOME  | \$52,676 | \$51,896 | \$56,776 |
|                   |          |          |          |
| AVERAGE HH INCOME | \$69,701 | \$72,114 | \$77,397 |