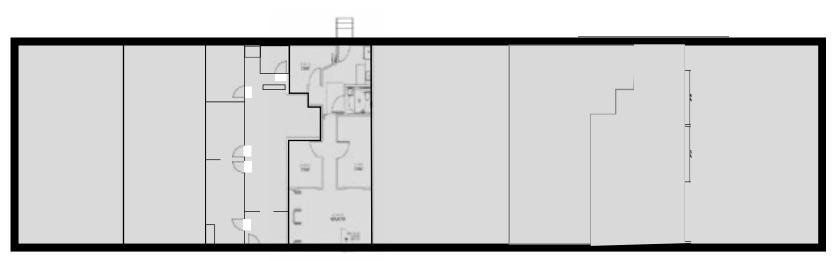

# SAN JOSE CENTER

| <b>BUILDING FEATURES</b> |
|--------------------------|
|--------------------------|

| TOTAL SQ. FT.   | ±25,470 SF |
|-----------------|------------|
|                 |            |
| TOTAL AVAILABLE | ±1,652 SF  |
|                 |            |
| LEASE RATE      | Negotiable |
|                 |            |
| ZONING          | CN / CRO   |