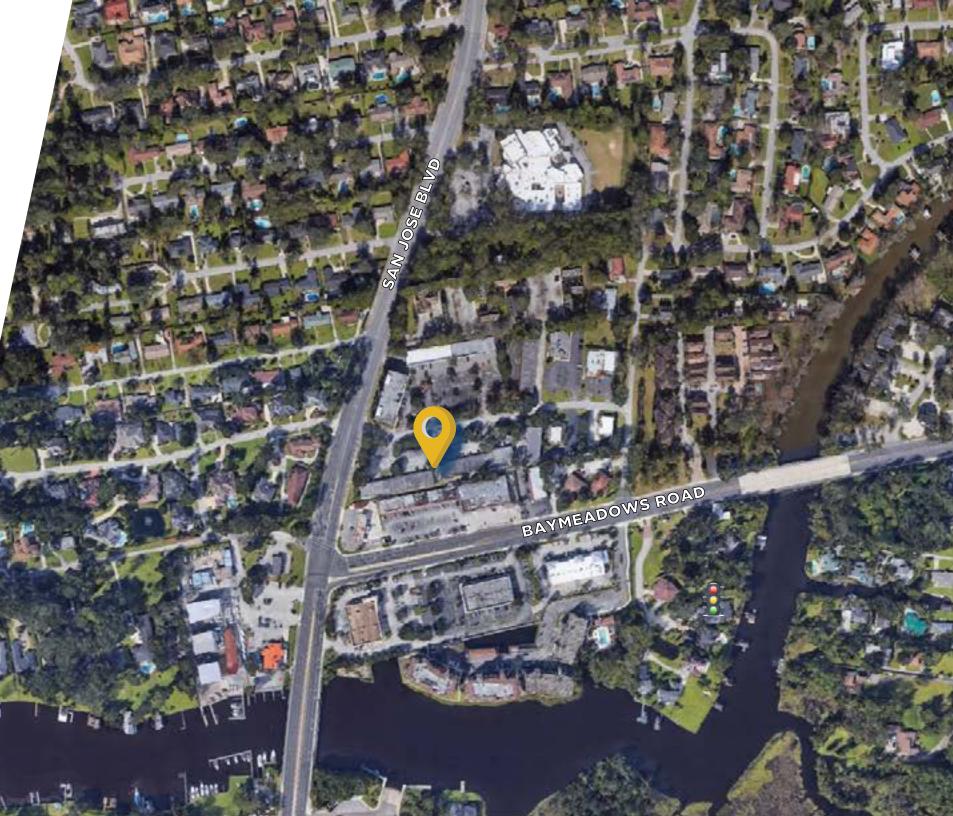

#### **PROPERTY HIGHLIGHTS**

- Prime Commercial area between Mandarin and San Marco
- Pylon signage available
- Property management staff on site

SAN JOSE FOREST