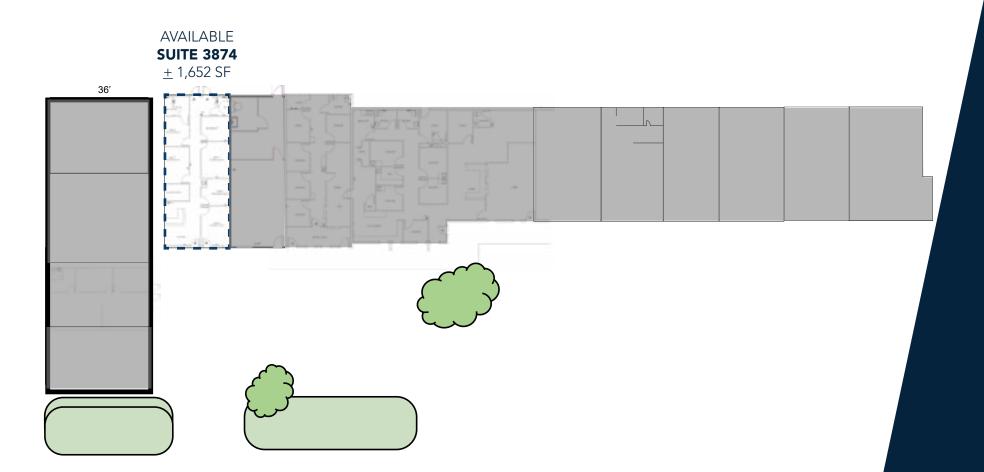

# SAN JOSE CENTER

| <b>BUILDING FEATURES</b> |
|--------------------------|
|--------------------------|

| TOTAL SQ. FT.   | ±25,470 SF |
|-----------------|------------|
|                 |            |
| TOTAL AVAILABLE | ±1,652 SF  |
|                 |            |
| LEASE RATE      | Negotiable |
|                 |            |
| ZONING          | CN / CRO   |

# FOR LEASE SAN JOSE CENTER

8841-8859 SAN JOSE PARK DRIVE • JACKSONVILLE, FLORIDA 32217

interestion:

John Hodges, Director of Real Estate Services leasing@imc-jax.com

7915 Baymeadows Way Suite 400 Jacksonville, FL 32256