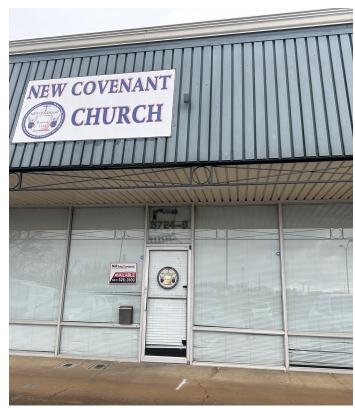

## **Property Features**

- 5724 Stage Rd Ste D: 1,506 SF
- Asking rent per SF per year: \$14.34 MG
- Rent per year: \$1,800
- Former church space
- 1 private restroom
- 2 offices
- Excellent space in Bartlett
- Near Bartlett High School and Planet Fitness Gym