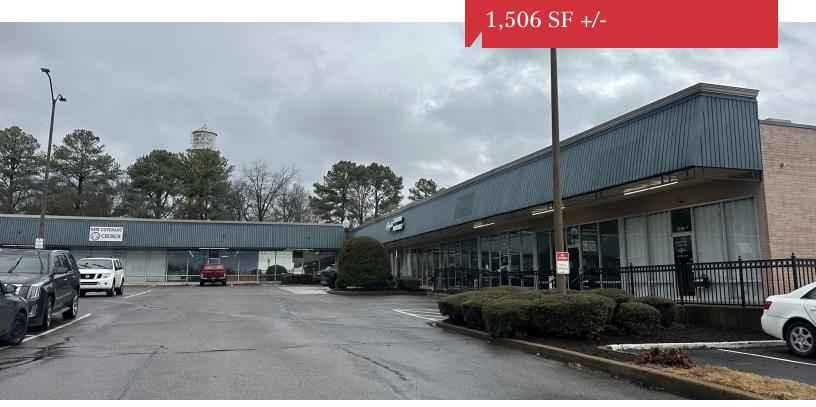

## 5724 Stage Road

5724 Stage Road, Bartlett, Tennessee 38134

## **Property Features**

- 5724 Stage Rd Ste D: 1,506 SF
- Asking rent per SF per year: \$14.34 MG
- Rent per year: \$1,800
- Former church space
- 1 private restroom
- 2 offices
- Excellent space in Bartlett
- Near Bartlett High School and Planet Fitness Gym