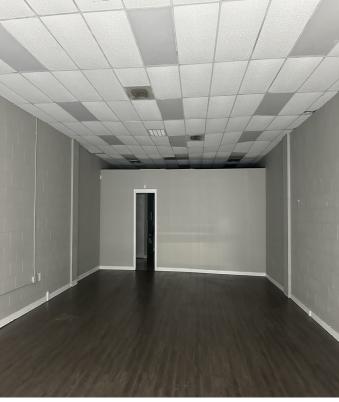

## **Property Features**

- 5724 Stage Rd Ste D: 1,506 SF
- Asking rent per SF per year: \$14.34 MG
- Rent per year: \$1,800
- Former church space
- 1 private restroom
- 2 offices
- Excellent space in Bartlett
- Near Bartlett High School and Planet Fitness Gym