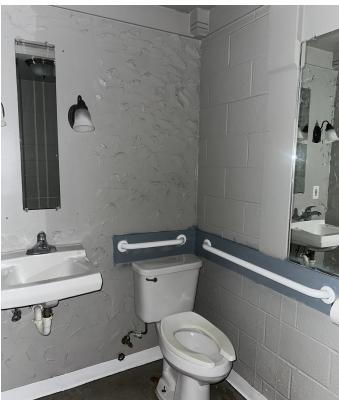

## **Property Features**

- 5724 Stage Rd Ste D: 1,506 SF
- Asking rent per SF per year: \$14.34 MG
- Rent per year: \$1,800
- Former church space
- 1 private restroom
- 2 offices
- Excellent space in Bartlett
- Near Bartlett High School and Planet Fitness Gym