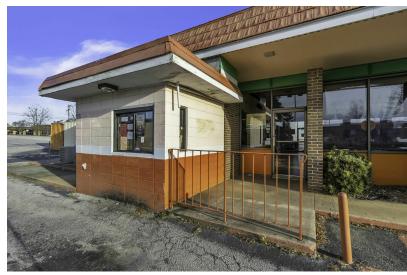

### **PROPERTY DESCRIPTION**

Prime Realty is proud to present the opportunity to own the former site of the historic Greenville restaurant, Tanner's Big Orange.

This property boasts a spacious 1.241 acre +/- lot, featuring an impressive 137.2 ft +/- of road frontage. Its strategic location offers close proximity to both Interstate 385 and 85 and places it within a convenient 10-minute drive from downtown Greenville, enhancing its appeal for various business endeavors. Benefit from a high daily vehicle count, making it an ideal location for visibility and accessibility.

### **PROPERTY HIGHLIGHTS**

- Site of Historic Greenville's Tanner's Big Orange
- 1.241 Acre +/- Lot with 137.2 Ft +/- of Road Frontage
- Close Proximity to Interstate 385 and 85
- Average Daily Traffic from Augusta St to S. Pleasantburg Dr: 17,200 Vehicles
- Average Daily Traffic from Cleveland St Ext to Laurens Rd: 39,900 Vehicles