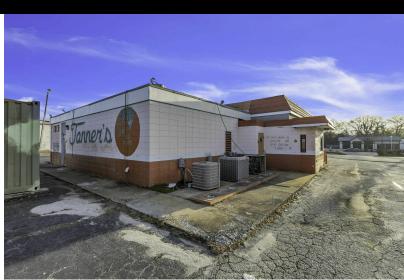

### **PROPERTY DESCRIPTION**

Prime Realty is proud to present the opportunity to own the former site of the historic Greenville restaurant, Tanner's Big Orange.

This property boasts a spacious 1.241 acre +/- lot, featuring an impressive 137.2 ft +/- of road frontage. Its strategic location offers close proximity to both Interstate 385 and 85 and places it within a convenient 10-minute drive from downtown Greenville, enhancing its appeal for various business endeavors. Benefit from a high daily vehicle count, making it an ideal location for visibility and accessibility.

### **PROPERTY HIGHLIGHTS**

- Site of Historic Greenville's Tanner's Big Orange
- 1.241 Acre +/- Lot with 137.2 Ft +/- of Road Frontage
- Close Proximity to Interstate 385 and 85
- Average Daily Traffic from Augusta St to S. Pleasantburg Dr: 17,200 Vehicles
- Average Daily Traffic from Cleveland St Ext to Laurens Rd: 39,900 Vehicles