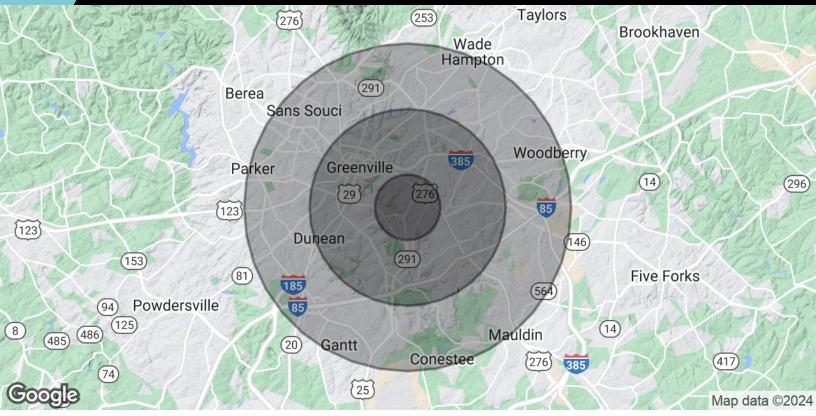

| DEMOGRAPHICS      | 1 MILE   | <b>3 MILES</b> | 5 MILES  |
|-------------------|----------|----------------|----------|
| Total Households  | 4,072    | 32,711         | 75,290   |
| Total Population  | 7,884    | 66,389         | 160,957  |
| Average HH Income | \$83,647 | \$94,772       | \$78,477 |

**RETAIL FOR SALE** 

**RETAIL FOR SALE** 

**RETAIL FOR SALE** 

**RETAIL FOR SALE** 

| POPULATION           | 1 MILE    | 3 MILES   | 5 MILES   |
|----------------------|-----------|-----------|-----------|
| Total Population     | 7,884     | 66,389    | 160,957   |
| Average Age          | 39.1      | 37.2      | 37.1      |
| Average Age (Male)   | 34.0      | 35.7      | 35.9      |
| Average Age (Female) | 45.0      | 38.5      | 38.4      |
| HOUSEHOLDS & INCOME  | 1 MILE    | 3 MILES   | 5 MILES   |
| Total Households     | 4,072     | 32,711    | 75,290    |
| # of Persons per HH  | 1.9       | 2.0       | 2.1       |
| Average HH Income    | \$83,647  | \$94,772  | \$78,477  |
| Average House Value  | \$246,041 | \$310,327 | \$235,321 |