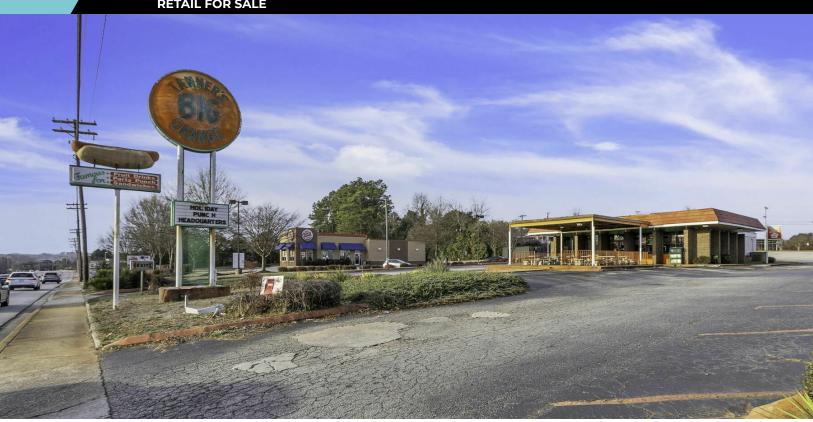

### **PROPERTY DESCRIPTION**

Prime Realty is proud to present the opportunity to own the former site of the historic Greenville restaurant, Tanner's Big Orange.

This property boasts a spacious 1.241 acre +/- lot, featuring an impressive 137.2 ft +/- of road frontage. Its strategic location offers close proximity to both Interstate 385 and 85 and places it within a convenient 10-minute drive from downtown Greenville, enhancing its appeal for various business endeavors. Benefit from a high daily vehicle count, making it an ideal location for visibility and accessibility.

### **PROPERTY HIGHLIGHTS**

- Site of Historic Greenville's Tanner's Big Orange
- 1.241 Acre +/- Lot with 137.2 Ft +/- of Road Frontage
- Close Proximity to Interstate 385 and 85
- Average Daily Traffic from Augusta St to S. Pleasantburg Dr: 17,200 Vehicles
- Average Daily Traffic from Cleveland St Ext to Laurens Rd: 39,900 Vehicles