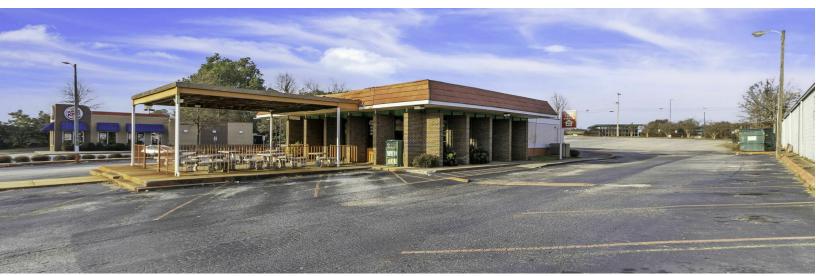

### **PROPERTY DESCRIPTION**

Prime Realty is proud to present the opportunity to own the former site of the historic Greenville restaurant, Tanner's Big Orange.

This property boasts a spacious 1.241 acre +/- lot, featuring an impressive 137.2 ft +/- of road frontage. Its strategic location offers close proximity to both Interstate 385 and 85 and places it within a convenient 10-minute drive from downtown Greenville, enhancing its appeal for various business endeavors. Benefit from a high daily vehicle count, making it an ideal location for visibility and accessibility.

### **PROPERTY HIGHLIGHTS**

- Site of Historic Greenville's Tanner's Big Orange
- 1.241 Acre +/- Lot with 137.2 Ft +/- of Road Frontage
- Close Proximity to Interstate 385 and 85
- Average Daily Traffic from Augusta St to S. Pleasantburg Dr: 17,200 Vehicles
- Average Daily Traffic from Cleveland St Ext to Laurens Rd: 39,900 Vehicles