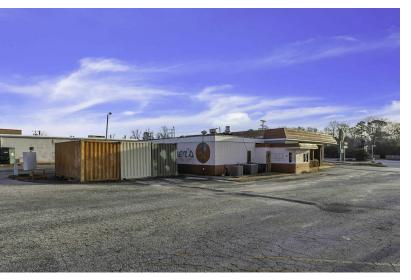

### **PROPERTY DESCRIPTION**

Prime Realty is proud to present the opportunity to own the former site of the historic Greenville restaurant, Tanner's Big Orange.

This property boasts a spacious 1.241 acre +/- lot, featuring an impressive 137.2 ft +/- of road frontage. Its strategic location offers close proximity to both Interstate 385 and 85 and places it within a convenient 10-minute drive from downtown Greenville, enhancing its appeal for various business endeavors. Benefit from a high daily vehicle count, making it an ideal location for visibility and accessibility.

### **PROPERTY HIGHLIGHTS**

- Site of Historic Greenville's Tanner's Big Orange
- 1.241 Acre +/- Lot with 137.2 Ft +/- of Road Frontage
- Close Proximity to Interstate 385 and 85
- Average Daily Traffic from Augusta St to S. Pleasantburg Dr: 17,200 Vehicles
- Average Daily Traffic from Cleveland St Ext to Laurens Rd: 39,900 Vehicles