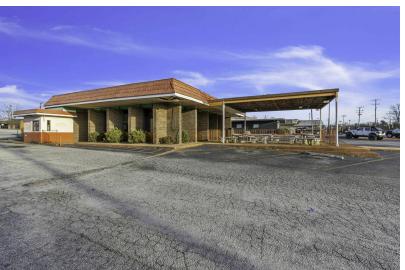

### **PROPERTY DESCRIPTION**

Prime Realty is proud to present the opportunity to own the former site of the historic Greenville restaurant, Tanner's Big Orange.

This property boasts a spacious 1.241 acre +/- lot, featuring an impressive 137.2 ft +/- of road frontage. Its strategic location offers close proximity to both Interstate 385 and 85 and places it within a convenient 10-minute drive from downtown Greenville, enhancing its appeal for various business endeavors. Benefit from a high daily vehicle count, making it an ideal location for visibility and accessibility.

### **PROPERTY HIGHLIGHTS**

- Site of Historic Greenville's Tanner's Big Orange
- 1.241 Acre +/- Lot with 137.2 Ft +/- of Road Frontage
- Close Proximity to Interstate 385 and 85
- Average Daily Traffic from Augusta St to S. Pleasantburg Dr: 17,200 Vehicles
- Average Daily Traffic from Cleveland St Ext to Laurens Rd: 39,900 Vehicles

## **OFFERING SUMMARY**

| Sale Price:      | \$1,350,000 |
|------------------|-------------|
| Number of Units: | 1           |
| Lot Size:        | 1.241 Acres |
| Building Size:   | 3,600 SF    |
|                  |             |