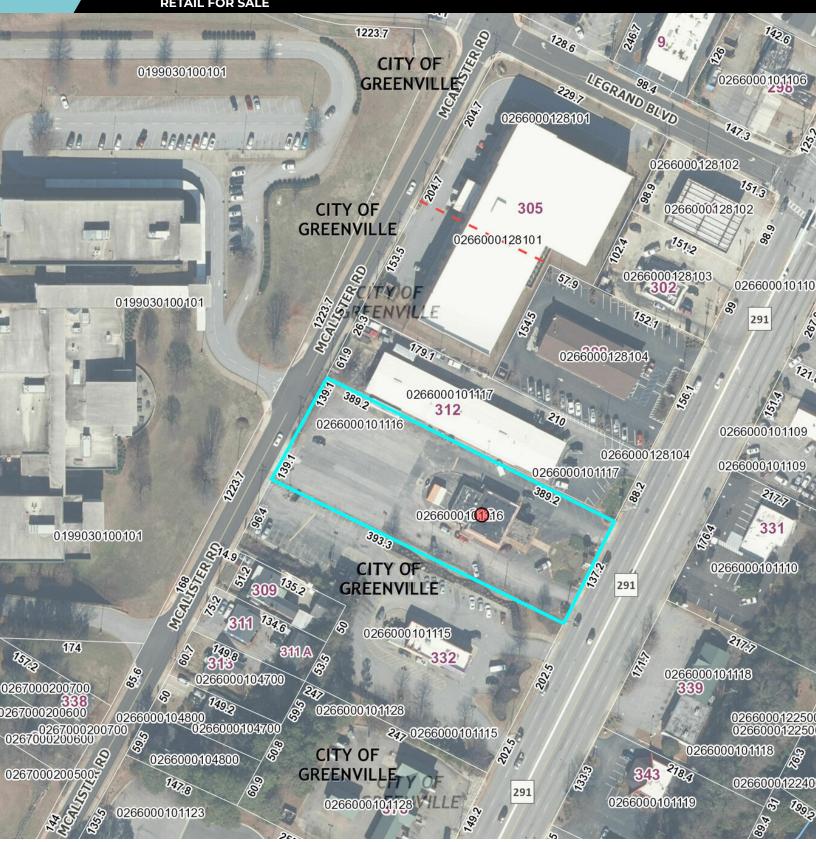

### **PROPERTY DESCRIPTION**

Prime Realty is proud to present the opportunity to own the former site of the historic Greenville restaurant, Tanner's Big Orange.

This property boasts a spacious 1.241 acre +/- lot, featuring an impressive 137.2 ft +/- of road frontage. Its strategic location offers close proximity to both Interstate 385 and 85 and places it within a convenient 10-minute drive from downtown Greenville, enhancing its appeal for various business endeavors. Benefit from a high daily vehicle count, making it an ideal location for visibility and accessibility.

### **PROPERTY HIGHLIGHTS**

- Site of Historic Greenville's Tanner's Big Orange
- 1.241 Acre +/- Lot with 137.2 Ft +/- of Road Frontage
- Close Proximity to Interstate 385 and 85
- Average Daily Traffic from Augusta St to S. Pleasantburg Dr: 17,200 Vehicles
- Average Daily Traffic from Cleveland St Ext to Laurens Rd: 39,900 Vehicles