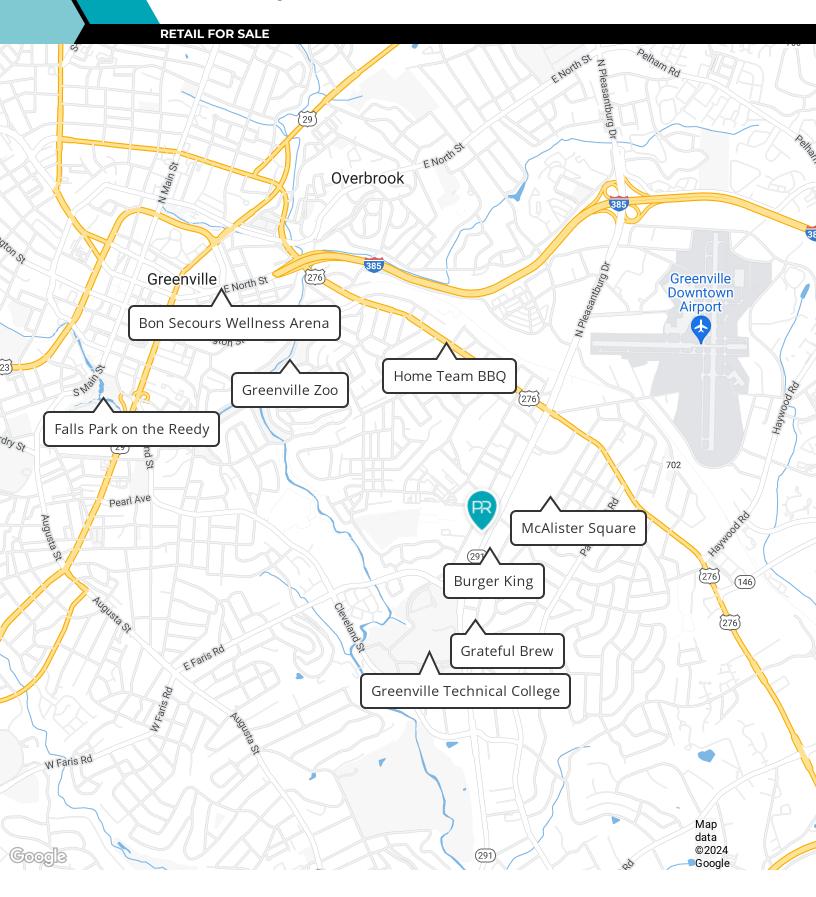

### **PROPERTY DESCRIPTION**

Prime Realty is proud to present the opportunity to own the former site of the historic Greenville restaurant, Tanner's Big Orange.

This property boasts a spacious 1.241 acre +/- lot, featuring an impressive 137.2 ft +/- of road frontage. Its strategic location offers close proximity to both Interstate 385 and 85 and places it within a convenient 10-minute drive from downtown Greenville, enhancing its appeal for various business endeavors. Benefit from a high daily vehicle count, making it an ideal location for visibility and accessibility.

### **PROPERTY HIGHLIGHTS**

- Site of Historic Greenville's Tanner's Big Orange
- 1.241 Acre +/- Lot with 137.2 Ft +/- of Road Frontage
- Close Proximity to Interstate 385 and 85
- Average Daily Traffic from Augusta St to S. Pleasantburg Dr: 17,200 Vehicles
- Average Daily Traffic from Cleveland St Ext to Laurens Rd: 39,900 Vehicles