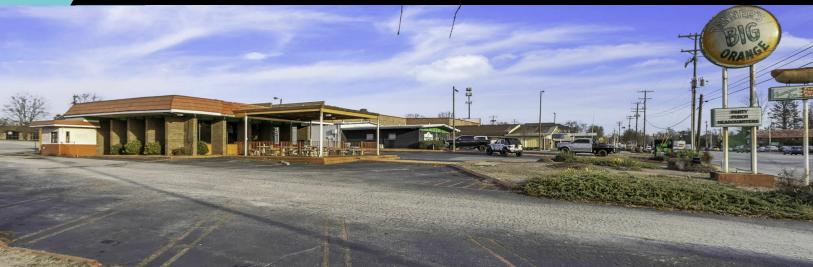

### **PROPERTY DESCRIPTION**

Prime Realty is proud to present the opportunity to own the former site of the historic Greenville restaurant, Tanner's Big Orange.

This property boasts a spacious 1.241 acre +/- lot, featuring an impressive 137.2 ft +/- of road frontage. Its strategic location offers close proximity to both Interstate 385 and 85 and places it within a convenient 10-minute drive from downtown Greenville, enhancing its appeal for various business endeavors. Benefit from a high daily vehicle count, making it an ideal location for visibility and accessibility.

### **PROPERTY HIGHLIGHTS**

- Site of Historic Greenville's Tanner's Big Orange
- 1.241 Acre +/- Lot with 137.2 Ft +/- of Road Frontage
- Close Proximity to Interstate 385 and 85
- Average Daily Traffic from Augusta St to S. Pleasantburg Dr: 17,200 Vehicles
- Average Daily Traffic from Cleveland St Ext to Laurens Rd: 39,900 Vehicles