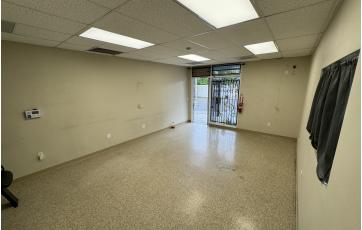

#### PROPERTY DESCRIPTION

#574 of ±402 SF offers a newly remodeled open space in excellent condition and is move-in ready. Space features room for 3 chairs/desks, a storage room, and a private rear restroom. The suite is located on the end cap against the newly upgraded Shields Avenue with direct signage and exposure. Former uses were a hair & nail salon and therapy business, with neighboring uses including beauty-based businesses. The space is located at the end cap against the newly upgraded Shields Avenue with direct signage and exposure. Include access to nice ADA restroom, signage, and abundant parking.

### **AVAILABLE SPACES**

| SU | ITE             | TENANT    | SIZE (SF) | LEASE TYPE     | LEASE RATE      | DESCRIPTION                                                                                                                                                                                                       |
|----|-----------------|-----------|-----------|----------------|-----------------|-------------------------------------------------------------------------------------------------------------------------------------------------------------------------------------------------------------------|
| 57 | 4 E Shields Ave | Available | 402 SF    | Modified Gross | \$650 per month | End cap former salon space of $\pm 402$ SF offering a newly remodeled open space in excellent condition and is movein ready. Space features room for 3 chairs/desks, a storage room, and a private rear restroom. |