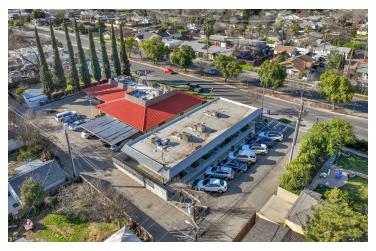

Attractive freestanding office building located on manicured grounds and surrounded by lush landscaping. Just north of E Simpson Avenue, east of N Wilson Avenue, south of E Shields Avenue and west of N Van Ness Blvd. in Fresno, California. Location provides easy access to Highway 41 & 99 and to several nearby retail amenities.

This office building enjoys a prime location along a highly traveled road in Fresno, California, making it a prominent fixture in the city's commercial landscape. With its strategic positioning, the property ensures maximum visibility, attracting attention from the steady stream of commuters and passersby. Its accessibility, coupled with the dynamic surroundings of retail establishments and business activity, positions this office building as a hub of professional activity in Fresno's bustling urban environment.