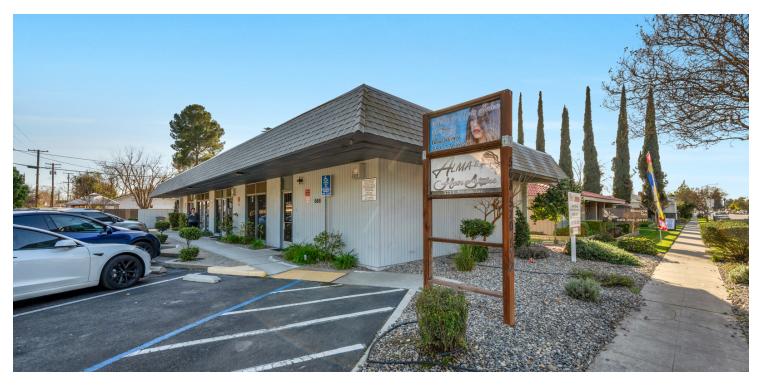

#### OFFICE SPACE AVAILABLE IN EXCELLENT CONDITION & MOVE-IN READY

COMMERCIAL

568 E Shields Ave, Fresno, CA 93704

Lease Rate

Lot Size:

Market:

### PROPERTY HIGHLIGHTS

- #574: ±402 SF Available End Cap Unit
- Economical Spaces | Move-In Ready | New Finishes
- New Paint & Flooring | Quality Restrooms | Fresh Remodel
- · Great Access & Visibility w/ Unmatched Level of Consumer Traffic
- Parking On All Sides Of Building | Easy Access
- Convenient Location Between CA-99 and CA-41 On/Off Ramps
- Excellent Shields Presence Surrounded with Quality Tenants
- Huge Daytime Population Base (±405,249 within 5 Mlles)
- CASp Certified ADA Compliant
- Close Proximity to Traffic Generators
- Private Restrooms | Private Entrances
- · Ample Parking, Quality Tenants, & Great Exposure
- Well-Known Freestanding Office Building Off Corner Location

#### PROPERTY DESCRIPTION

#574 of ±402 SF offers a newly remodeled open space in excellent condition and is move-in ready. Space features room for 3 chairs/desks, a storage room, and a private rear restroom. The suite is located on the end cap against the newly upgraded Shields Avenue with direct signage and exposure. Former uses were a hair & nail salon and therapy business, with neighboring uses including beauty-based businesses. The space is located at the end cap against the newly upgraded Shields Avenue with direct signage and exposure. Include access to nice ADA restroom, signage, and abundant parking.