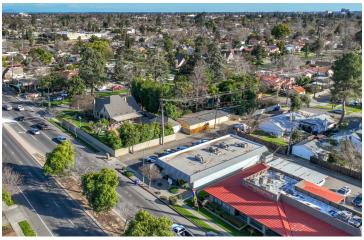

Attractive freestanding office building located on manicured grounds and surrounded by lush landscaping. Just north of E Simpson Avenue, east of N Wilson Avenue, south of E Shields Avenue and west of N Van Ness Blvd. in Fresno, California. Location provides easy access to Highway 41 & 99 and to several nearby retail amenities.

This office building enjoys a prime location along a highly traveled road in Fresno, California, making it a prominent fixture in the city's commercial landscape. With its strategic positioning, the property ensures maximum visibility, attracting attention from the steady stream of commuters and passersby. Its accessibility, coupled with the dynamic surroundings of retail establishments and business activity, positions this office building as a hub of professional activity in Fresno's bustling urban environment.