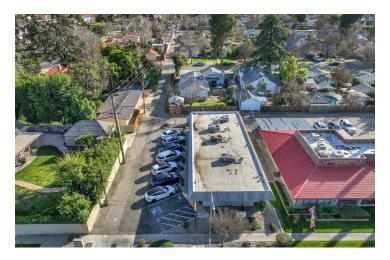

Attractive freestanding office building located on manicured grounds and surrounded by lush landscaping. Just north of E Simpson Avenue, east of N Wilson Avenue, south of E Shields Avenue and west of N Van Ness Blvd. in Fresno, California. Location provides easy access to Highway 41 & 99 and to several nearby retail amenities.

This office building enjoys a prime location along a highly traveled road in Fresno, California, making it a prominent fixture in the city's commercial landscape. With its strategic positioning, the property ensures maximum visibility, attracting attention from the steady stream of commuters and passersby. Its accessibility, coupled with the dynamic surroundings of retail establishments and business activity, positions this office building as a hub of professional activity in Fresno's bustling urban environment.