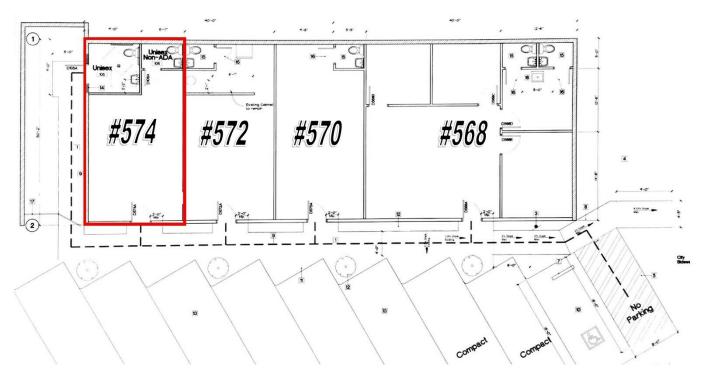

### PROPERTY HIGHLIGHTS

- #574: ±402 SF Available End Cap Unit
- Economical Spaces | Move-In Ready | New Finishes
- New Paint & Flooring | Quality Restrooms | Fresh Remodel
- · Great Access & Visibility w/ Unmatched Level of Consumer Traffic
- Parking On All Sides Of Building | Easy Access
- Convenient Location Between CA-99 and CA-41 On/Off Ramps
- Excellent Shields Presence Surrounded with Quality Tenants
- Huge Daytime Population Base (±405,249 within 5 Mlles)
- CASp Certified ADA Compliant
- Close Proximity to Traffic Generators
- Private Restrooms | Private Entrances
- · Ample Parking, Quality Tenants, & Great Exposure
- Well-Known Freestanding Office Building Off Corner Location

#### PROPERTY DESCRIPTION

#574 of ±402 SF offers a newly remodeled open space in excellent condition and is move-in ready. Space features room for 3 chairs/desks, a storage room, and a private rear restroom. The suite is located on the end cap against the newly upgraded Shields Avenue with direct signage and exposure. Former uses were a hair & nail salon and therapy business, with neighboring uses including beauty-based businesses. The space is located at the end cap against the newly upgraded Shields Avenue with direct signage and exposure. Include access to nice ADA restroom, signage, and abundant parking.

### **AVAILABLE SPACES**

| SU | ITE             | TENANT    | SIZE (SF) | LEASE TYPE     | LEASE RATE      | DESCRIPTION                                                                                                                                                                                                       |
|----|-----------------|-----------|-----------|----------------|-----------------|-------------------------------------------------------------------------------------------------------------------------------------------------------------------------------------------------------------------|
| 57 | 4 E Shields Ave | Available | 402 SF    | Modified Gross | \$650 per month | End cap former salon space of $\pm 402$ SF offering a newly remodeled open space in excellent condition and is movein ready. Space features room for 3 chairs/desks, a storage room, and a private rear restroom. |