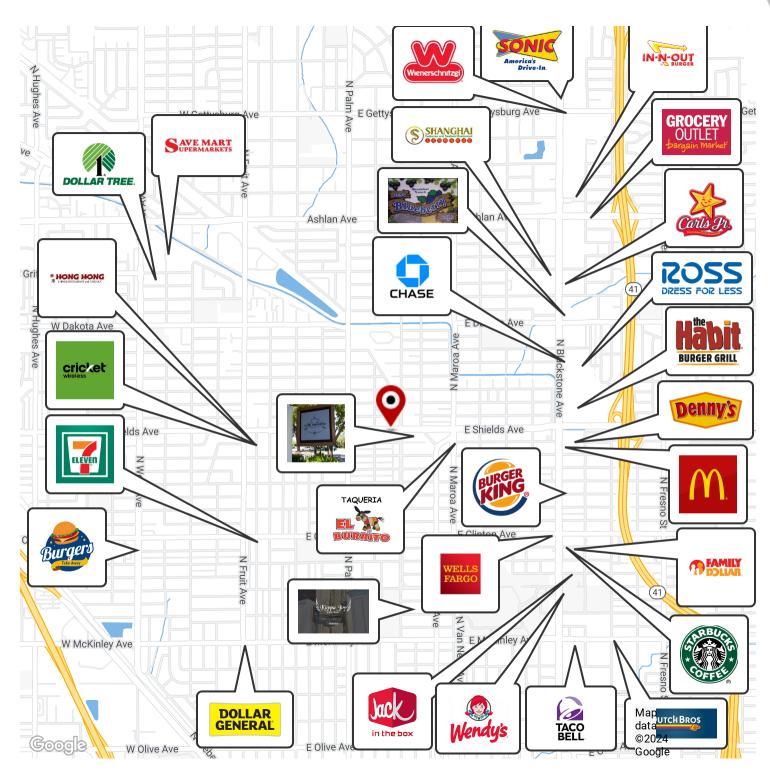

Attractive freestanding office building located on manicured grounds and surrounded by lush landscaping. Just north of E Simpson Avenue, east of N Wilson Avenue, south of E Shields Avenue and west of N Van Ness Blvd. in Fresno, California. Location provides easy access to Highway 41 & 99 and to several nearby retail amenities.

This office building enjoys a prime location along a highly traveled road in Fresno, California, making it a prominent fixture in the city's commercial landscape. With its strategic positioning, the property ensures maximum visibility, attracting attention from the steady stream of commuters and passersby. Its accessibility, coupled with the dynamic surroundings of retail establishments and business activity, positions this office building as a hub of professional activity in Fresno's bustling urban environment.