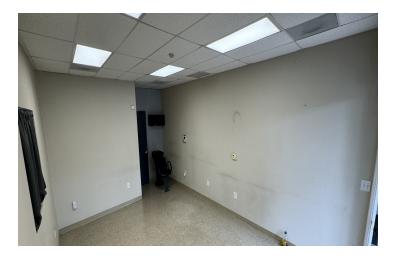

### PROPERTY HIGHLIGHTS

- #574: ±402 SF Available End Cap Unit
- Economical Spaces | Move-In Ready | New Finishes
- New Paint & Flooring | Quality Restrooms | Fresh Remodel
- · Great Access & Visibility w/ Unmatched Level of Consumer Traffic
- Parking On All Sides Of Building | Easy Access
- Convenient Location Between CA-99 and CA-41 On/Off Ramps
- Excellent Shields Presence Surrounded with Quality Tenants
- Huge Daytime Population Base (±405,249 within 5 Mlles)
- CASp Certified ADA Compliant
- Close Proximity to Traffic Generators
- Private Restrooms | Private Entrances
- · Ample Parking, Quality Tenants, & Great Exposure
- Well-Known Freestanding Office Building Off Corner Location

#### PROPERTY DESCRIPTION

#574 of ±402 SF offers a newly remodeled open space in excellent condition and is move-in ready. Space features room for 3 chairs/desks, a storage room, and a private rear restroom. The suite is located on the end cap against the newly upgraded Shields Avenue with direct signage and exposure. Former uses were a hair & nail salon and therapy business, with neighboring uses including beauty-based businesses. The space is located at the end cap against the newly upgraded Shields Avenue with direct signage and exposure. Include access to nice ADA restroom, signage, and abundant parking.

### **AVAILABLE SPACES**

| SU | ITE             | TENANT    | SIZE (SF) | LEASE TYPE     | LEASE RATE      | DESCRIPTION                                                                                                                                                                                                       |
|----|-----------------|-----------|-----------|----------------|-----------------|-------------------------------------------------------------------------------------------------------------------------------------------------------------------------------------------------------------------|
| 57 | 4 E Shields Ave | Available | 402 SF    | Modified Gross | \$650 per month | End cap former salon space of $\pm 402$ SF offering a newly remodeled open space in excellent condition and is movein ready. Space features room for 3 chairs/desks, a storage room, and a private rear restroom. |