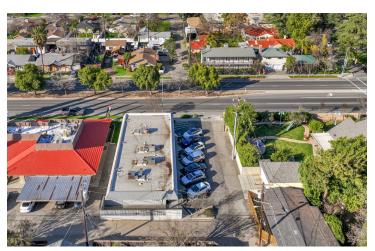

Attractive freestanding office building located on manicured grounds and surrounded by lush landscaping. Just north of E Simpson Avenue, east of N Wilson Avenue, south of E Shields Avenue and west of N Van Ness Blvd. in Fresno, California. Location provides easy access to Highway 41 & 99 and to several nearby retail amenities.

This office building enjoys a prime location along a highly traveled road in Fresno, California, making it a prominent fixture in the city's commercial landscape. With its strategic positioning, the property ensures maximum visibility, attracting attention from the steady stream of commuters and passersby. Its accessibility, coupled with the dynamic surroundings of retail establishments and business activity, positions this office building as a hub of professional activity in Fresno's bustling urban environment.