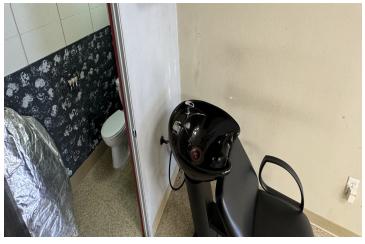

#### PROPERTY DESCRIPTION

#574 of ±402 SF offers a newly remodeled open space in excellent condition and is move-in ready. Space features room for 3 chairs/desks, a storage room, and a private rear restroom. The suite is located on the end cap against the newly upgraded Shields Avenue with direct signage and exposure. Former uses were a hair & nail salon and therapy business, with neighboring uses including beauty-based businesses. The space is located at the end cap against the newly upgraded Shields Avenue with direct signage and exposure. Include access to nice ADA restroom, signage, and abundant parking.

### **AVAILABLE SPACES**

| SU | ITE             | TENANT    | SIZE (SF) | LEASE TYPE     | LEASE RATE      | DESCRIPTION                                                                                                                                                                                                       |
|----|-----------------|-----------|-----------|----------------|-----------------|-------------------------------------------------------------------------------------------------------------------------------------------------------------------------------------------------------------------|
| 57 | 4 E Shields Ave | Available | 402 SF    | Modified Gross | \$650 per month | End cap former salon space of $\pm 402$ SF offering a newly remodeled open space in excellent condition and is movein ready. Space features room for 3 chairs/desks, a storage room, and a private rear restroom. |