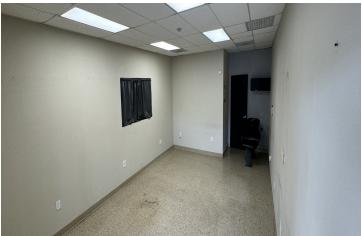

#### PROPERTY DESCRIPTION

#574 of ±402 SF offers a newly remodeled open space in excellent condition and is move-in ready. Space features room for 3 chairs/desks, a storage room, and a private rear restroom. The suite is located on the end cap against the newly upgraded Shields Avenue with direct signage and exposure. Former uses were a hair & nail salon and therapy business, with neighboring uses including beauty-based businesses. The space is located at the end cap against the newly upgraded Shields Avenue with direct signage and exposure. Include access to nice ADA restroom, signage, and abundant parking.

### **AVAILABLE SPACES**

| SU | ITE             | TENANT    | SIZE (SF) | LEASE TYPE     | LEASE RATE      | DESCRIPTION                                                                                                                                                                                                       |
|----|-----------------|-----------|-----------|----------------|-----------------|-------------------------------------------------------------------------------------------------------------------------------------------------------------------------------------------------------------------|
| 57 | 4 E Shields Ave | Available | 402 SF    | Modified Gross | \$650 per month | End cap former salon space of $\pm 402$ SF offering a newly remodeled open space in excellent condition and is movein ready. Space features room for 3 chairs/desks, a storage room, and a private rear restroom. |