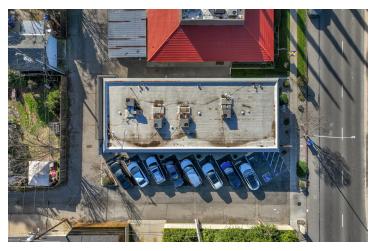

Attractive freestanding office building located on manicured grounds and surrounded by lush landscaping. Just north of E Simpson Avenue, east of N Wilson Avenue, south of E Shields Avenue and west of N Van Ness Blvd. in Fresno, California. Location provides easy access to Highway 41 & 99 and to several nearby retail amenities.

This office building enjoys a prime location along a highly traveled road in Fresno, California, making it a prominent fixture in the city's commercial landscape. With its strategic positioning, the property ensures maximum visibility, attracting attention from the steady stream of commuters and passersby. Its accessibility, coupled with the dynamic surroundings of retail establishments and business activity, positions this office building as a hub of professional activity in Fresno's bustling urban environment.