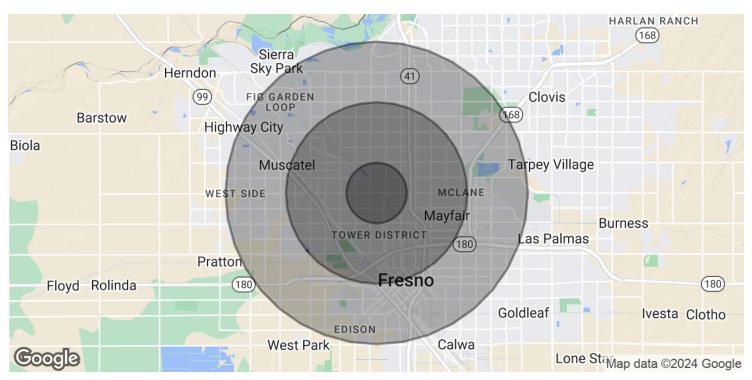

#### OFFICE SPACE AVAILABLE IN EXCELLENT CONDITION & MOVE-IN READY

568 E Shields Ave, Fresno, CA 93704

| POPULATION           | 1 MILE    | 3 MILES   | 5 MILES   |
|----------------------|-----------|-----------|-----------|
| Total Population     | 19,534    | 158,319   | 392,064   |
| Average Age          | 32.2      | 31.8      | 30.4      |
| Average Age (Male)   | 32.2      | 30.7      | 29.3      |
| Average Age (Female) | 32.4      | 32.9      | 31.6      |
|                      |           |           |           |
| HOUSEHOLDS & INCOME  | 1 MILE    | 3 MILES   | 5 MILES   |
| Total Households     | 7,309     | 55,105    | 128,296   |
| # of Persons per HH  | 2.7       | 2.9       | 3.1       |
| Average HH Income    | \$56,229  | \$48,122  | \$51,422  |
| Average House Value  | \$262,870 | \$245,854 | \$263,436 |
|                      |           |           |           |
| ETHNICITY (%)        | 1 MILE    | 3 MILES   | 5 MILES   |
| Hispanic             | 48.0%     | 50.3%     | 49.5%     |