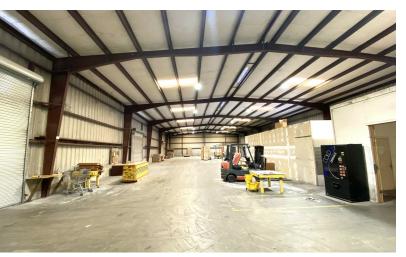

Warehouse includes approx. 9,750 sf of space with around a 1,200 sf office and an additional 1,200 sf mezzanine area. Ceiling height is approx. 20' to 22' high. Building has two restrooms. Warehouse includes 4 roll up doors with 2 overhead doors including paved entrances. This industrial park includes a common loading dock area just a few doors down.