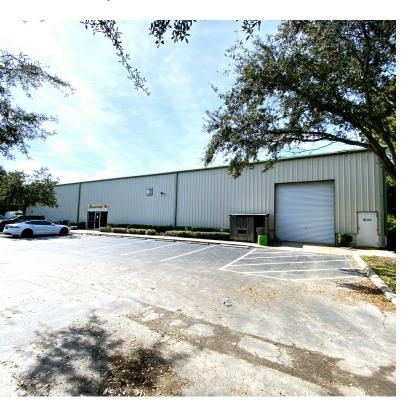

Warehouse includes approx. 9,750 sf of space with around a 1,200 sf office and an additional 1,200 sf mezzanine area. Ceiling height is approx. 20' to 22' high. Building has two restrooms. Warehouse includes 4 roll up doors with 2 overhead doors including paved entrances. This industrial park includes a common loading dock area just a few doors down.