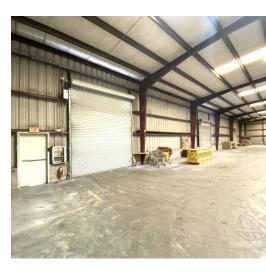

Warehouse includes approx. 9,750 sf of space with around a 1,200 sf office and an additional 1,200 sf mezzanine area. Ceiling height is approx. 20' to 22' high. Building has two restrooms. Warehouse includes 4 roll up doors with 2 overhead doors including paved entrances. This industrial park includes a common loading dock area just a few doors down.