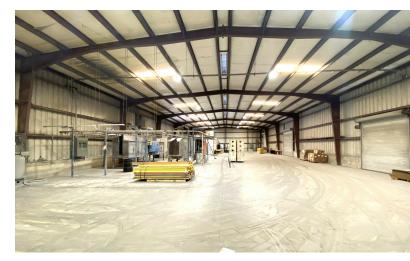

Warehouse includes approx. 9,750 sf of space with around a 1,200 sf office and an additional 1,200 sf mezzanine area. Ceiling height is approx. 20' to 22' high. Building has two restrooms. Warehouse includes 4 roll up doors with 2 overhead doors including paved entrances. This industrial park includes a common loading dock area just a few doors down.