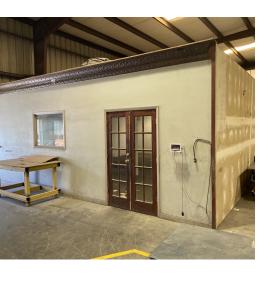

Warehouse includes approx. 9,750 sf of space with around a 1,200 sf office and an additional 1,200 sf mezzanine area. Ceiling height is approx. 20' to 22' high. Building has two restrooms. Warehouse includes 4 roll up doors with 2 overhead doors including paved entrances. This industrial park includes a common loading dock area just a few doors down.