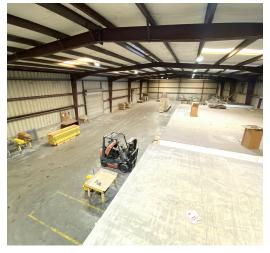

Warehouse includes approx. 9,750 sf of space with around a 1,200 sf office and an additional 1,200 sf mezzanine area. Ceiling height is approx. 20' to 22' high. Building has two restrooms. Warehouse includes 4 roll up doors with 2 overhead doors including paved entrances. This industrial park includes a common loading dock area just a few doors down.