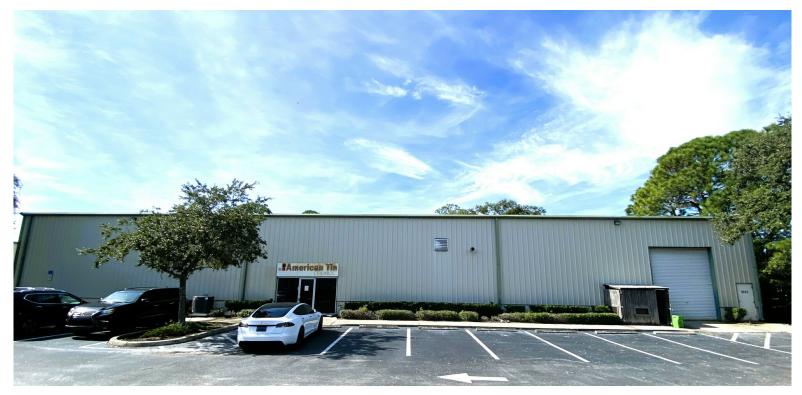

### PROPERTY OVERVIEW

This building is being offered on a Sublease with the master lease expiring on July 31, 2025. Landlord is open to negotiating a new long term lease if needed.

Current rental rate: \$10.00 psf NNN

Warehouse includes approx. 9,750 sf of space with around a 1,200 sf office and an additional 1,200 sf mezzanine area. Ceiling height is approx. 20' to 22' high. Building has two restrooms. Warehouse includes 4 roll up doors with 2 overhead doors including paved entrances. This industrial park includes a common loading dock area just a few doors down.