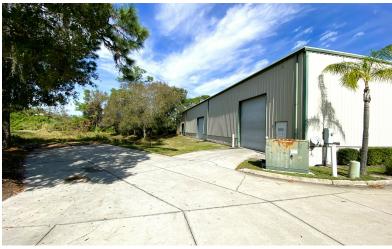

Warehouse includes approx. 9,750 sf of space with around a 1,200 sf office and an additional 1,200 sf mezzanine area. Ceiling height is approx. 20' to 22' high. Building has two restrooms. Warehouse includes 4 roll up doors with 2 overhead doors including paved entrances. This industrial park includes a common loading dock area just a few doors down.