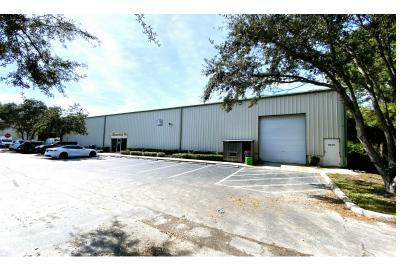

Warehouse includes approx. 9,750 sf of space with around a 1,200 sf office and an additional 1,200 sf mezzanine area. Ceiling height is approx. 20' to 22' high. Building has two restrooms. Warehouse includes 4 roll up doors with 2 overhead doors including paved entrances. This industrial park includes a common loading dock area just a few doors down.