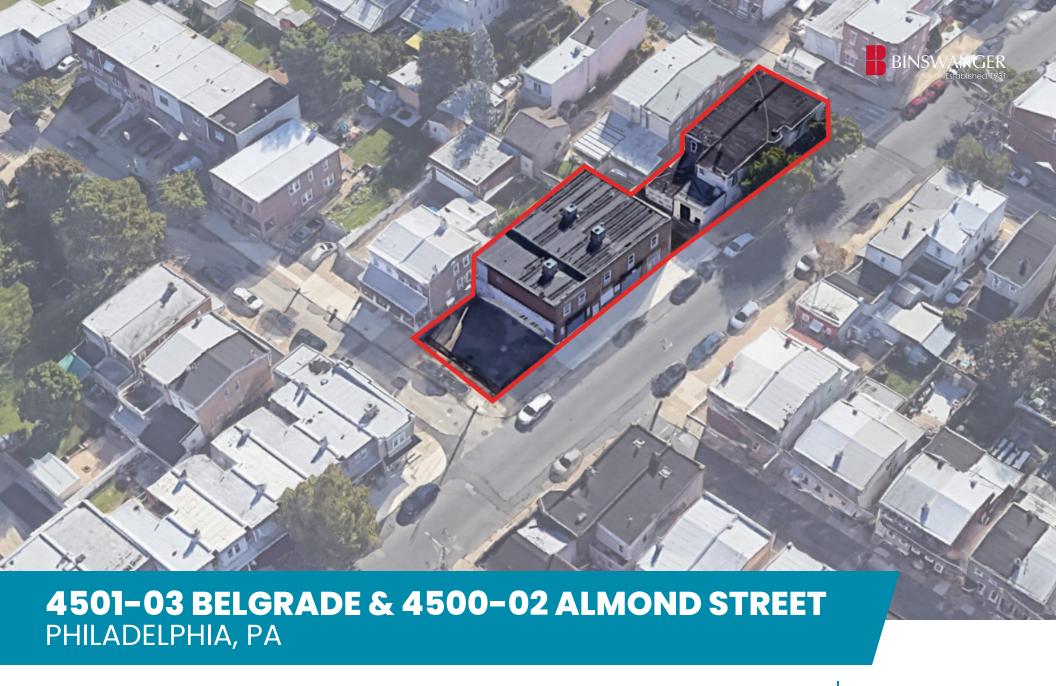

AVAILABLE FOR SALE INDUSTRIAL PROPERTY

9,911 SF 0.17 Acres

## PROPERTY HIGHLIGHTS

- 9,911 SF
- .17 acres
- Zoned RSA-5 (City of Philadelphia)
- The property is served by SEPTA Bus Routes 25,73, and J
- \$6,829 (Est. 2023)
- The subject property is located in the Bridesburg neighborhood of Philadelphia. The location offers close proximity to Interstate
   95 and the Aramingo Avenue interchange, providing access to Center City Philadelphia as well as New Jersey.