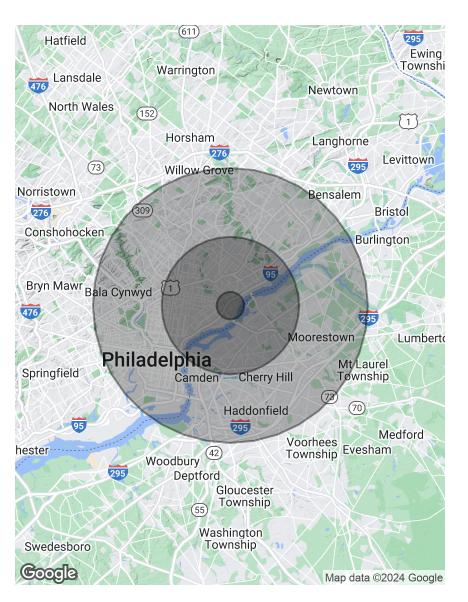

## **DEMOGRAPHICS MAP & REPORT**

| POPULATION           | 1 MILE | 5 MILES | 10 MILES  |
|----------------------|--------|---------|-----------|
| Total Population     | 19,993 | 760,467 | 2,119,168 |
| Average Age          | 33.2   | 34.9    | 37.3      |
| Average Age (Male)   | 28.7   | 32.9    | 35.7      |
| Average Age (Female) | 36.1   | 36.7    | 39.0      |

| HOUSEHOLDS & INCOME | 1 MILE    | 5 MILES   | 10 MILES  |
|---------------------|-----------|-----------|-----------|
| Total Households    | 7,696     | 293,708   | 909,833   |
| # of Persons per HH | 2.6       | 2.6       | 2.3       |
| Average HH Income   | \$47,219  | \$56,717  | \$73,603  |
| Average House Value | \$126,049 | \$148,838 | \$219,583 |