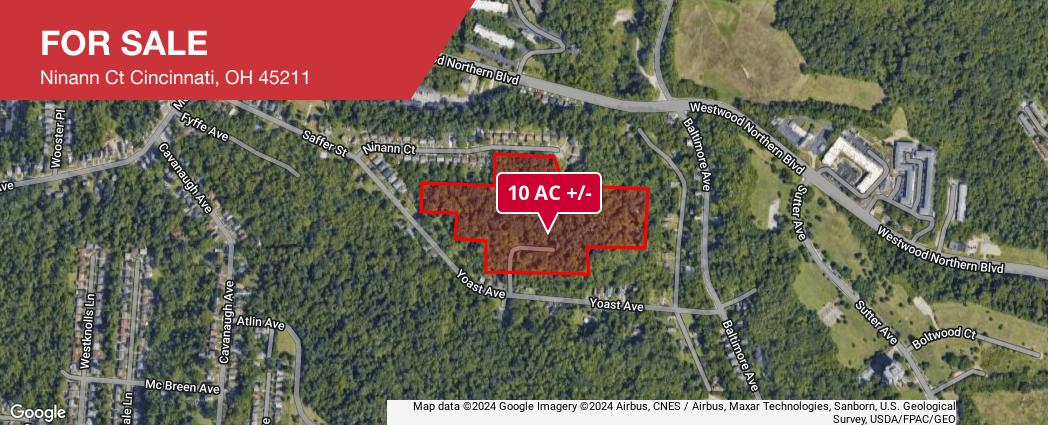

## Land | 10 Acres

- 10 AC +/-
- Zoned SF-2 (City of Cincinnati)
- Land has access from Ninann Ct. and Randall Ave.
- Sale price: \$997,500

Laurence Bergman +1 513 322 6307 larry@bergman-group.com

No Warranty Or Representation, Express Or Implied, is Made As To The Accuracy Of The Information Contained Herein, And The Same Is Submitted Subject To Errors, Omissions, Change Of Price, Pental Or Other Conditions, Prior Sale, Lease Or Financing, Or Withdrawel Without Notice, And Of Any Special Listing Conditions Imposed By Our Principals No Warranties Or Rep-resentations Are Made As To The Condition Of The Property Or Any