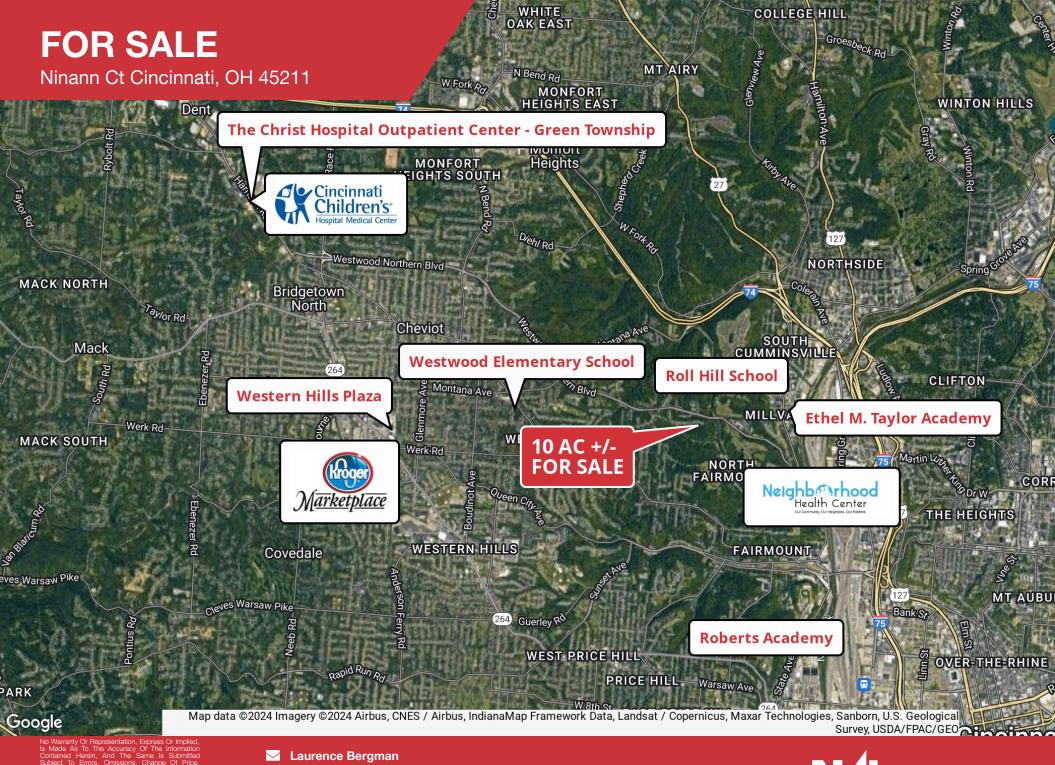

## Land | 10 Acres

- 10 AC +/-
- Zoned SF-2 (City of Cincinnati)
- Land has access from Ninann Ct. and Randall Ave.
- Sale price: \$997,500

Laurence Bergman +1 513 322 6307 larry@bergman-group.com

No Warranty Or Representation, Express Or Implied, is Made As To The Accuracy Of The Information Contained Herein, And The Same Is Submitted Subject To Errors, Omissions, Change Of Price, Pental Or Other Conditions, Prior Sale, Lease Or Financing, Or Withdrawel Without Notice, And Of Any Special Listing Conditions Imposed By Our Principals No Warranties Or Rep-resentations Are Made As To The Condition Of The Property Or Any