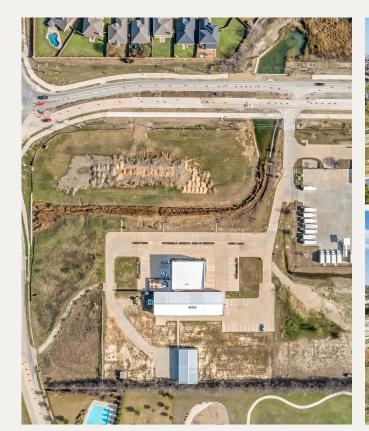

#### PROPERTY OVERVIEW

The property is located on a prominent corner in the rapidly growing Alliance submarket in one of the fastest developing areas of North Texas. It is surrounded by dense residential development with strong demographics and a rapidly expanding population. The location provides easy access to Hwy I-35 and Hwy 287. The newly expanded Harmon Road and Roundabout at Heritage Trace has provided this location with enhanced access and visibility.

### **BUILDING C**

Sarah LanCarte CCIM, SIOR sarah@lancartecre.com | 817-228-4247

2627 Tillar Street, Suite 121 | Fort Worth, TX 76107

SITE PLAN

Sarah LanCarte CCIM, SIOR sarah@lancartecre.com | 817-228-4247