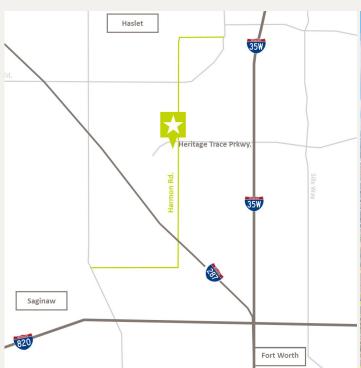

#### PROPERTY OVERVIEW

The property is located on a prominent corner in the rapidly growing Alliance submarket in one of the fastest developing areas of North Texas. It is surrounded by dense residential development with strong demographics and a rapidly expanding population. The location provides easy access to Hwy I-35 and Hwy 287. The newly expanded Harmon Road and Roundabout at Heritage Trace has provided this location with enhanced access and visibility.

Darren Cain dcain@lancartecre.com | 832-418-0611

AREA MAP

Sarah LanCarte CCIM, SIOR sarah@lancartecre.com | 817-228-4247

Darren Cain dcain@lancartecre.com | 832-418-0611

PHOTOS

Sarah LanCarte CCIM, SIOR sarah@lancartecre.com | 817-228-4247