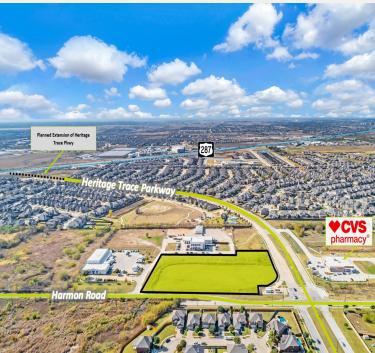

#### PROPERTY OVERVIEW

The property is located on a prominent corner in the rapidly growing Alliance submarket in one of the fastest developing areas of North Texas. It is surrounded by dense residential development with strong demographics and a rapidly expanding population. The location provides easy access to Hwy I-35 and Hwy 287. The newly expanded Harmon Road and Roundabout at Heritage Trace has provided this location with enhanced access and visibility.

Darren Cain dcain@lancartecre.com | 832-418-0611

AREA MAP

Sarah LanCarte CCIM, SIOR sarah@lancartecre.com | 817-228-4247

Darren Cain dcain@lancartecre.com | 832-418-0611

PHOTOS

Sarah LanCarte CCIM, SIOR sarah@lancartecre.com | 817-228-4247