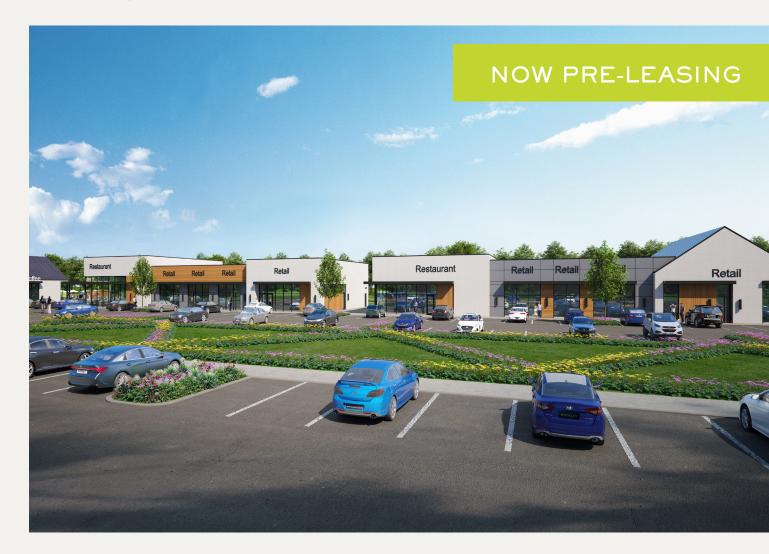

#### PROPERTY OVERVIEW

- +/- 1,136 9,200 SF
- "Allows for Most Commercial & Retail Uses
- Approx. 180 Dedicated Parking Spaces
- Outdoor Patio Available
- Estimated Delivery October 2024 (early Q4 2024)

#### PROPERTY OVERVIEW

The property is located on a prominent corner in the rapidly growing Alliance submarket in one of the fastest developing areas of North Texas. It is surrounded by dense residential development with strong demographics and a rapidly expanding population. The location provides easy access to Hwy I-35 and Hwy 287. The newly expanded Harmon Road and Roundabout at Heritage Trace has provided this location with enhanced access and visibility.