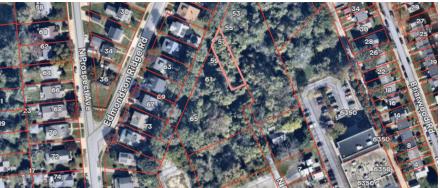

### **PROPERTY INFORMATION**

COUNTY: Baltimore SUBMARKET: Catonsville

### **PROPERTY HIGHLIGHTS**

- Private wooded lot suitable for a house
- Dense area of Catonsville with surrounding amenities
- Priced for quick sale

### **PROPERTY OVERVIEW**

Large, beautiful wooded lot ready for someone's dream home or rental property