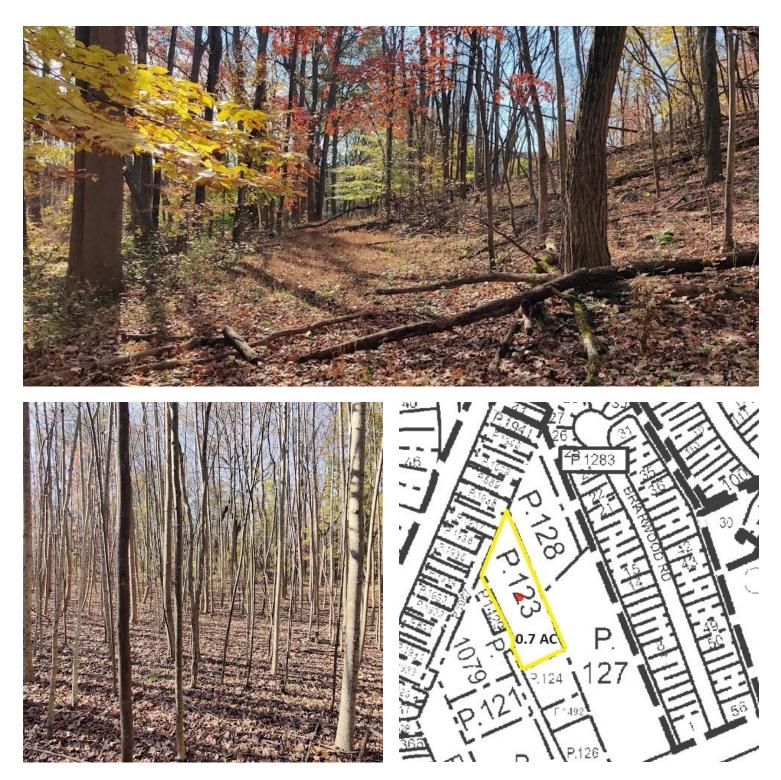

### **PROPERTY HIGHLIGHTS**

- Private wooded lot suitable for a house
- Dense area of Catonsville with surrounding amenities
- Priced for quick sale

### **PROPERTY OVERVIEW**

Large, beautiful wooded lot ready for someone's dream home or rental property

## LISTING DATA

AVAILABLE ACRES: .70 Acres