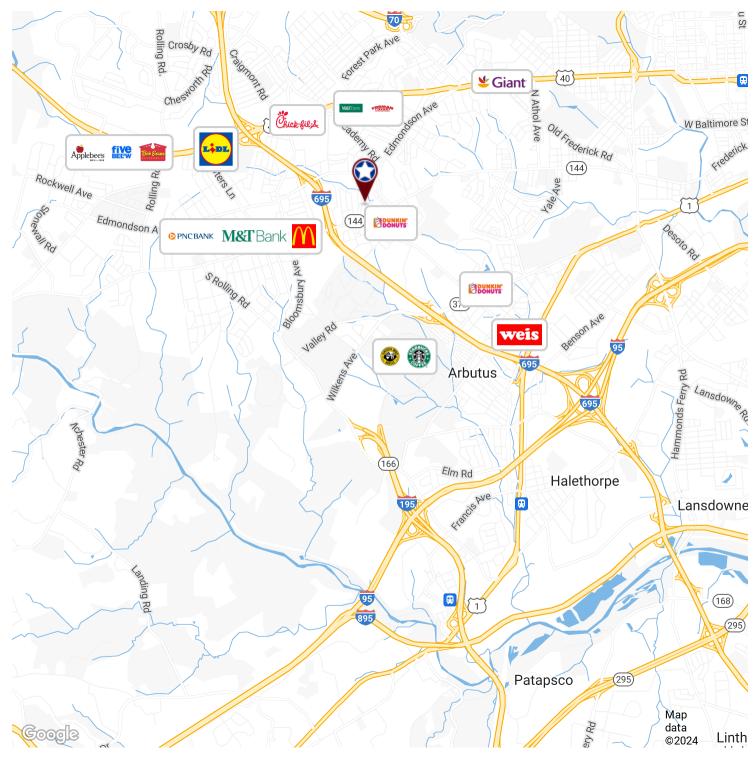

## LOCATION OVERVIEW

Located in a secluded, wooded area, nestled between surrounding residential and commercial properties. **Coordinates: 39.276778 -76.718412** 

Steve Weiss Senior Vice President 443.741.4051 sweiss@lee-associates.com

### **PROPERTY HIGHLIGHTS**

- Private wooded lot suitable for a house
- Dense area of Catonsville with surrounding amenities
- Priced for quick sale