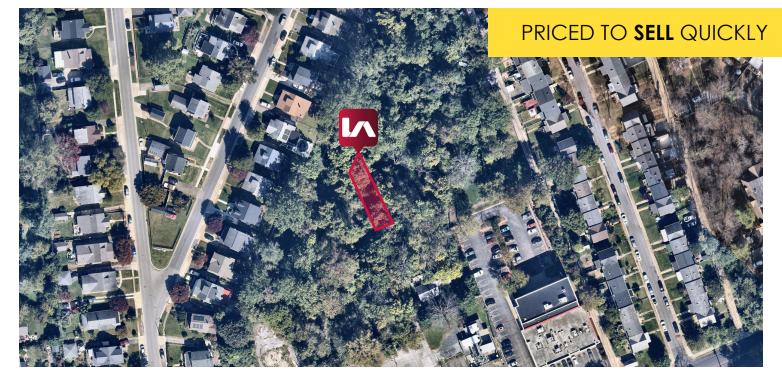

## LAND FOR SALE FREDERICK ROAD Catonsville, MD 21228

Available: .70 Acres

### **PROPERTY HIGHLIGHTS**

- Private wooded lot suitable for a house
- Dense area of Catonsville with surrounding amenities
- Priced for quick sale

### **PROPERTY OVERVIEW**

Large, beautiful wooded lot ready for someone's dream home or rental property

## LOCATION OVERVIEW

Located in a secluded, wooded area, nestled between surrounding residential and commercial properties. **Coordinates: 39.276778 -76.718412** 

Steve Weiss Senior Vice President 443.741.4051 sweiss@lee-associates.com