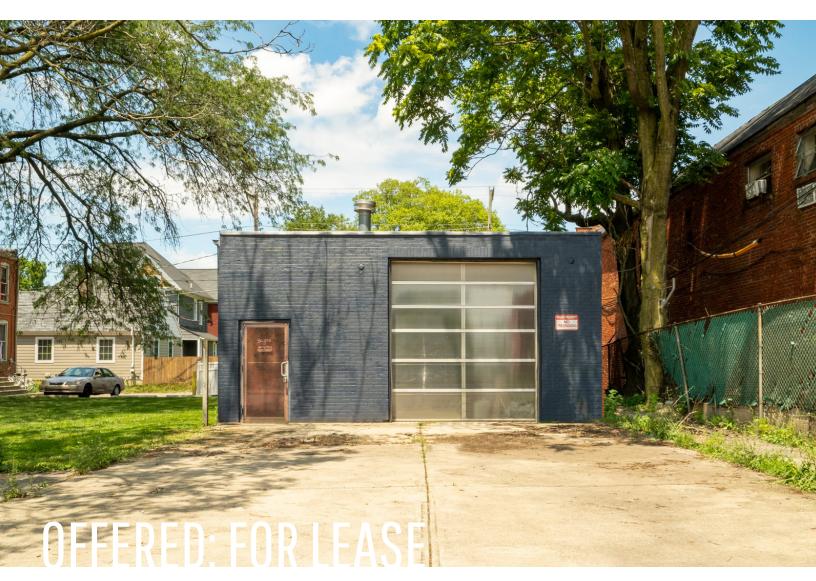

### NEWLY RENOVATED FLEX SPACE WITH OVERHEAD DOORS

1058 E LIVINGSTON AVE COLUMBUS, OH 43205

### ±1,525 SF | MODIFIED GROSS

- > Newly renovated
- > Multiple potential uses
- > Front and rear overhead doors
- > Modified Gross lease type

#### **PROPERTY SUMMARY**

- ➤ Now available for lease, 1058 E Livingston Ave is a newly renovated flex space.
- ➤ The ±1,525 SF space is additionally equipped with a front and rear overhead doors.
- > The offering includes off-street parking.
- > Situated in a prime location, the property boasts easy access to I-70 (±3 minutes) and Downtown Columbus (±6 minutes).
- > Modified Gross lease type.

## **EXTERIOR PHOTOS**