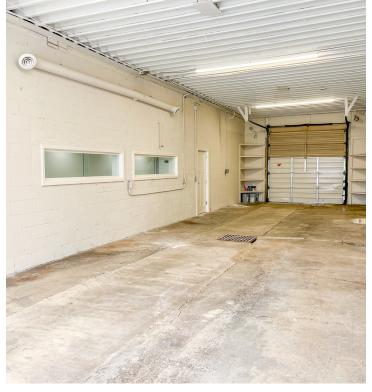

### NEWLY RENOVATED FLEX SPACE WITH OVERHEAD DOORS

1058 E LIVINGSTON AVE COLUMBUS, OH 43205



# LEASE RATE: NEGOTIABLE

### ±1,525 SF | MODIFIED GROSS

- > Newly renovated
- > Multiple potential uses
- > Front and rear overhead doors
- > Modified Gross lease type



### OFFERING SUMMARY



#### **PROPERTY SUMMARY**

- ➤ Now available for lease, 1058 E Livingston Ave is a newly renovated flex space.
- ➤ The ±1,525 SF space is additionally equipped with a front and rear overhead doors.
- > The offering includes off-street parking.
- > Situated in a prime location, the property boasts easy access to I-70 (±3 minutes) and Downtown Columbus (±6 minutes).
- > Modified Gross lease type.



# **INTERIOR PHOTOS**











## **EXTERIOR PHOTOS**







### **LOCATION MAP**







## **DEMOGRAPHICS MAP & REPORT**



| POPULATION           | 1 MILE | 3 MILES | 5 MILES |
|----------------------|--------|---------|---------|
| Total Population     | 20,579 | 109,274 | 304,997 |
| Average Age          | 34.5   | 36.6    | 33.4    |
| Average Age (Male)   | 35.9   | 36.9    | 32.7    |
| Average Age (Female) | 33.5   | 36.5    | 34.6    |
| HOUSEHOLDS & INCOME  | 1MILE  | 3 MILES | 5 MILES |

| HOUGHIOLDO & INCOPIL                 | IPILL     | J PILLO   | J PILLO   |
|--------------------------------------|-----------|-----------|-----------|
| Total Households                     | 11,064    | 58,768    | 139,622   |
| # of Persons per HH                  | 1.9       | 1.9       | 2.2       |
| Average HH In