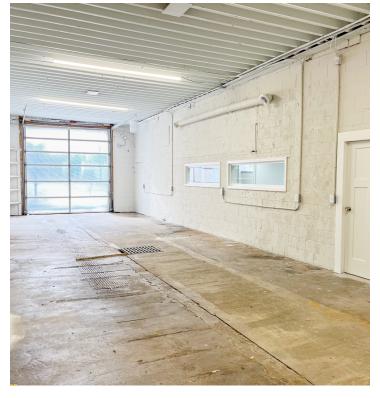

### NEWLY RENOVATED FLEX SPACE WITH OVERHEAD DOORS

1058 E LIVINGSTON AVE COLUMBUS, OH 43205



# LEASE RATE: NEGOTIABLE

### ±1,525 SF | MODIFIED GROSS

- > Newly renovated
- > Multiple potential uses
- > Front and rear overhead doors
- > Modified Gross lease type



### OFFERING SUMMARY



#### **PROPERTY SUMMARY**

- ➤ Now available for lease, 1058 E Livingston Ave is a newly renovated flex space.
- ➤ The ±1,525 SF space is additionally equipped with a front and rear overhead doors.
- > The offering includes off-street parking.
- > Situated in a prime location, the property boasts easy access to I-70 (±3 minutes) and Downtown Columbus (±6 minutes).
- > Modified Gross lease type.



# **INTERIOR PHOTOS**











## **EXTERIOR PHOTOS**







### **LOCATION MAP**







## **DEMOGRAPHICS MAP & REPORT**



| POPULATION           | 1 MILE | 3 MILES | 5 MILES |
|----------------------|--------|---------|---------|
| Total Population     | 20,579 | 109,274 | 304,997 |
| Average Age          | 34.5   | 36.6    | 33.4    |
| Average Age (Male)   | 35.9   | 36.9    | 32.7    |
| Average Age (Female) | 33.5   | 36.5    | 34.6    |
| HOUSEHOLDS & INCOME  | 1MILE  | 3 MILES | 5 MILES |

| HOUGHIOLDO & INCOPIL                 | IPILL     | J PILLO   | J PILLO   |
|--------------------------------------|-----------|-----------|-----------|
| Total Households                     | 11,064    | 58,768    | 139,622   |
| # of Persons per HH                  | 1.9       | 1.9       | 2.2       |
| Average HH