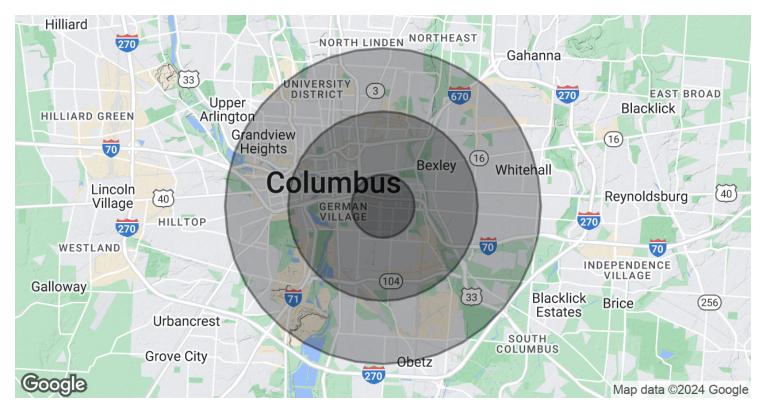

## **DEMOGRAPHICS MAP & REPORT**

| POPULATION           | 1 MILE | 3 MILES | 5 MILES |
|----------------------|--------|---------|---------|
| Total Population     | 20,579 | 109,274 | 304,997 |
| Average Age          | 34.5   | 36.6    | 33.4    |
| Average Age (Male)   | 35.9   | 36.9    | 32.7    |
| Average Age (Female) | 33.5   | 36.5    | 34.6    |
| HOUSEHOLDS & INCOME  | 1MILE  | 3 MILES | 5 MILES |

| HOUGHIOLDO & INCOPIL                 | IPILL     | J PILLO   | J PILLO   |
|--------------------------------------|-----------|-----------|-----------|
| Total Households                     | 11,064    | 58,768    | 139,622   |
| # of Persons per HH                  | 1.9       | 1.9       | 2.2       |
| Average HH Income                    | \$47,804  | \$67,939  | \$57,549  |
| Average House Value                  | \$170,179 | \$211,951 | \$155,783 |
| 2020 American Community Survey (ACS) |           |           |           |