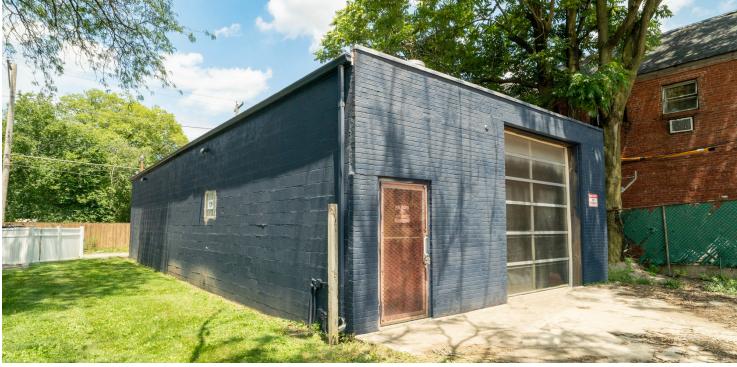

### NEWLY RENOVATED FLEX SPACE WITH OVERHEAD DOORS

1058 E LIVINGSTON AVE COLUMBUS, OH 43205



# LEASE RATE: NEGOTIABLE

### ±1,525 SF | MODIFIED GROSS

- > Newly renovated
- > Multiple potential uses
- > Front and rear overhead doors
- > Modified Gross lease type



### OFFERING SUMMARY



#### **PROPERTY SUMMARY**

- ➤ Now available for lease, 1058 E Livingston Ave is a newly renovated flex space.
- ➤ The ±1,525 SF space is additionally equipped with a front and rear overhead doors.
- > The offering includes off-street parking.
- > Situated in a prime location, the property boasts easy access to I-70 (±3 minutes) and Downtown Columbus (±6 minutes).
- > Modified Gross lease type.



# **INTERIOR PHOTOS**











## **EXTERIOR PHOTOS**







### **LOCATION MAP**







## **DEMOGRAPHICS MAP & REPORT**



| POPULATION           | 1 MILE | 3 MILES | 5 MILES |
|----------------------|--------|---------|---------|
| Total Population     | 20,579 | 109,274 | 304,997 |
| Average Age          | 34.5   | 36.6    | 33.4    |
| Average Age (Male)   | 35.9   | 36.9    | 32.7    |
| Average Age (Female) | 33.5   | 36.5    | 34.6    |
| HOUSEHOLDS & INCOME  | 1MILE  | 3 MILES | 5 MILES |

| HOUGHIOLDO & INCOPIL                 | IPILL     | J PILLO   | J PILLO   |
|--------------------------------------|-----------|-----------|-----------|
| Total Households                     | 11,064    | 58,768    | 139,622   |
| # of Persons per HH                  | 1.9       | 1.9       | 2.2       |
| Average HH Income                    | \$47