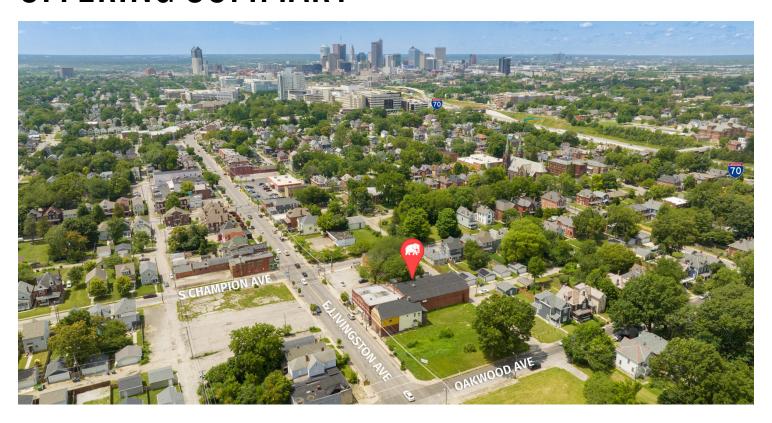

### NEWLY RENOVATED FLEX SPACE WITH OVERHEAD DOORS

1058 E LIVINGSTON AVE COLUMBUS, OH 43205



# LEASE RATE: NEGOTIABLE

### ±1,525 SF | MODIFIED GROSS

- > Newly renovated
- > Multiple potential uses
- > Front and rear overhead doors
- > Modified Gross lease type



### OFFERING SUMMARY



#### **PROPERTY SUMMARY**

- ➤ Now available for lease, 1058 E Livingston Ave is a newly renovated flex space.
- ➤ The ±1,525 SF space is additionally equipped with a front and rear overhead doors.
- > The offering includes off-street parking.
- > Situated in a prime location, the property boasts easy access to I-70 (±3 minutes) and Downtown Columbus (±6 minutes).
- > Modified Gross lease type.



# **INTERIOR PHOTOS**











## **EXTERIOR PHOTOS**







### **LOCATION MAP**







## **DEMOGRAPHICS MAP & REPORT**



| POPULATION           | 1 MILE | 3 MILES | 5 MILES |
|----------------------|--------|---------|---------|
| Total Population     | 20,579 | 109,274 | 304,997 |
| Average Age          | 34.5   | 36.6    | 33.4    |
| Average Age (Male)   | 35.9   | 36.9    | 32.7    |