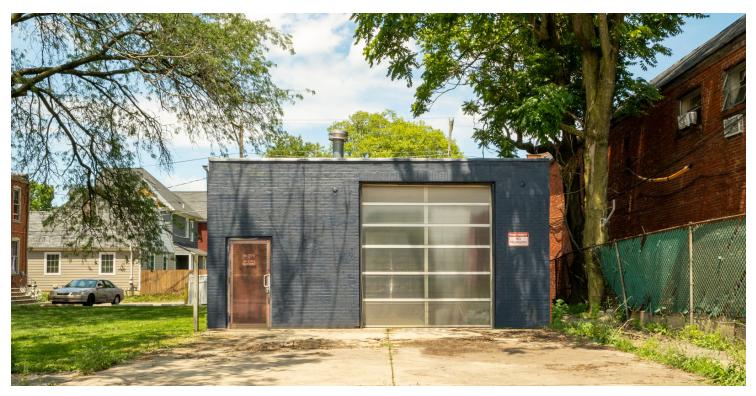

### NEWLY RENOVATED FLEX SPACE WITH OVERHEAD DOORS

1058 E LIVINGSTON AVE COLUMBUS, OH 43205



# LEASE RATE: NEGOTIABLE

### ±1,525 SF | MODIFIED GROSS

- > Newly renovated
- > Multiple potential uses
- > Front and rear overhead doors
- > Modified Gross lease type



### OFFERING SUMMARY



#### **PROPERTY SUMMARY**

- ➤ Now available for lease, 1058 E Livingston Ave is a newly renovated flex space.
- ➤ The ±1,525 SF space is additionally equipped with a front and rear overhead doors.
- > The offering includes off-street parking.
- > Situated in a prime location, the property boasts easy access to I-70 (±3 minutes) and Downtown Columbus (±6 minutes).
- > Modified Gross lease type.



# **INTERIOR PHOTOS**











## **EXTERIOR PHOTOS**







### **LOCATION MAP**







## **DEMOGRAPHICS MAP & REPORT**



| POPULATION           | 1 MILE | 3 MILES | 5 MILES |
|----------------------|--------|---------|---------|
| Total Population     | 20,579 | 109,274 | 304,997 |
| Average Age          | 34.5   | 36.6    | 33.4    |
| Average Age (Male)   | 35.9   | 36.9    | 32.7    |
| Average Age (Female) | 33.5   | 36.5    | 34.6    |
| HOUSEHOLDS & INCOME  | 1MILE  | 3 MILES | 5 MILES |

| HOUGHIOLDO & INCOPIL                 | IPILL     | J PILLO   | J PILLO   |
|--------------------------------------|-----------|-----------|-----------|
| Total Households                     | 11,064    | 58,768    | 139,622   |
| # of Persons per HH                  | 1.9       | 1.9       | 2.2       |
| Average HH Income                    | \$