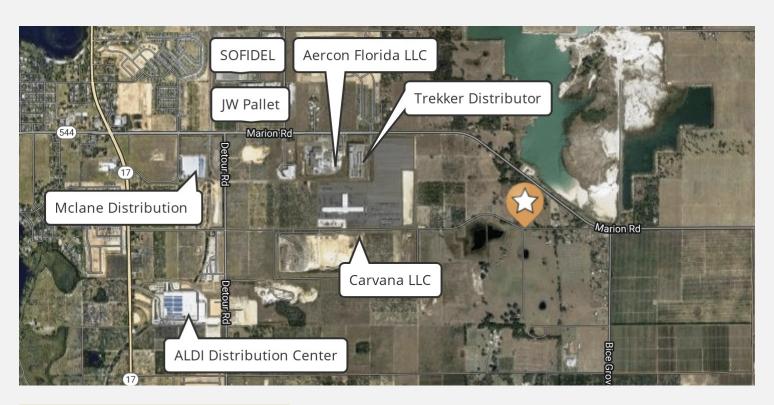

The master site of 73 acres is being offered in tracts as small as 5 acres. These lots will allow flex space, distribution and logistics, catering to small industrial users who desire proximity to major transportation routes. Located just 20 minutes from I-4 and centrally located to service Davenport, Haines City, Lake Alfred, Winter Haven and Lake Wales.