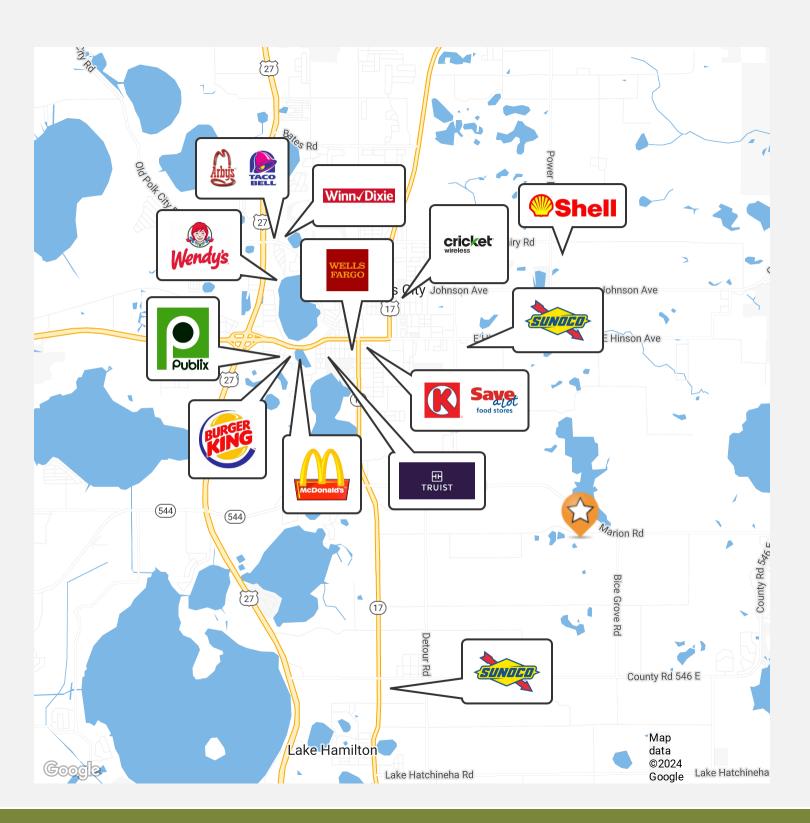

## 5+/- ACRES COMMERCIAL AND LIGHT INDUSTRIAL PROPERTY IN HAINES CITY WITH FLU EO 4880 BANNON ISLAND RD, Haines City, FL 33844

Retailer Map 3