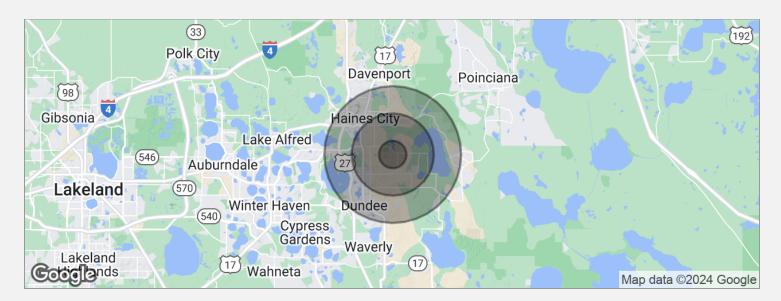

# 5+/- ACRES COMMERCIAL AND LIGHT INDUSTRIAL PROPERTY IN HAINES CITY WITH FLU EO 4880 BANNON ISLAND RD, Haines City, FL 33844

Demographics Map 4

| POPULATION                            | 1 MILE            | 3 MILES              | 5 MILES               |
|---------------------------------------|-------------------|----------------------|-----------------------|
| Total population                      | 800               | 12,691               | 45,481                |
| Median age                            | 35.5              | 37.0                 | 40.7                  |
| Median age (male)                     | 34.3              | 35.3                 | 38.7                  |
| Median age (Female)                   | 36.8              | 38.5                 | 41.6                  |
|                                       |                   |                      |                       |
| HOUSEHOLDS & INCOME                   | 1 MILE            | 3 MILES              | 5 MILES               |
| HOUSEHOLDS & INCOME  Total households | <b>1 MILE</b> 278 | <b>3 MILES</b> 4,912 | <b>5 MILES</b> 20,023 |
|                                       |                   |                      |                       |
| Total households                      | 278               | 4,912                | 20,023                |