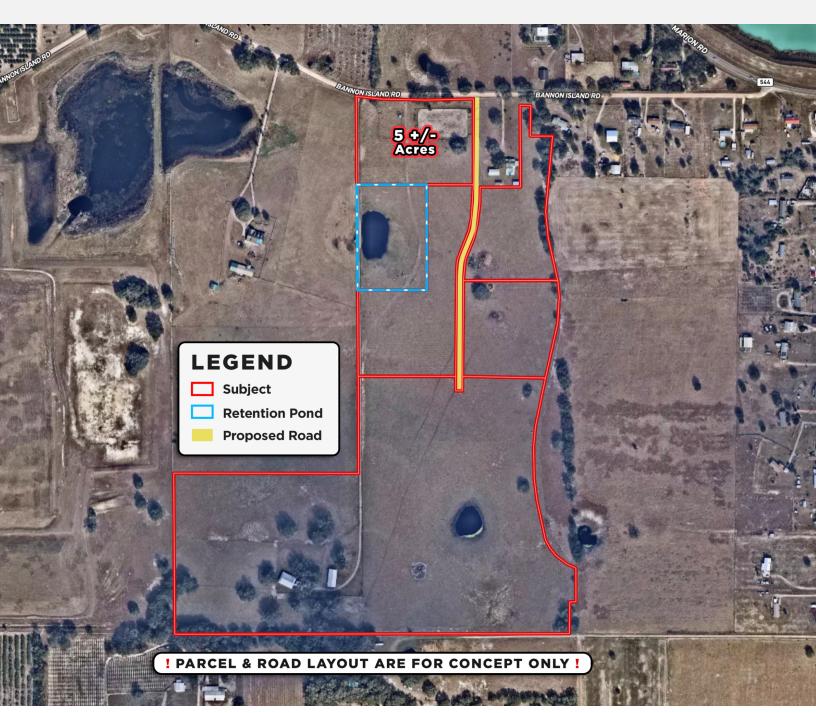

### FOR SALE COMMERCIAL AND LIGHT INDUSTRIAL \$80,000 / ACRE

5+/- ACRES COMMERCIAL AND LIGHT INDUSTRIAL PROPERTY IN HAINES CITY WITH FLU EO

4880 BANNON ISLAND RD, HAINES CITY, FL 33844

## 5+/- ACRES COMMERCIAL AND LIGHT INDUSTRIAL PROPERTY IN HAINES CITY WITH FLU EO 4880 BANNON ISLAND RD, Haines City, FL 33844

Executive Summary 2

The master site of 73 acres is being offered in tracts as small as 5 acres. These lots will allow flex space, distribution and logistics, catering to small industrial users who desire proximity to major transportation routes. Located just 20 minutes from I-4 and centrally located to service Davenport, Haines City, Lake Alfred, Winter Haven and Lake Wales.