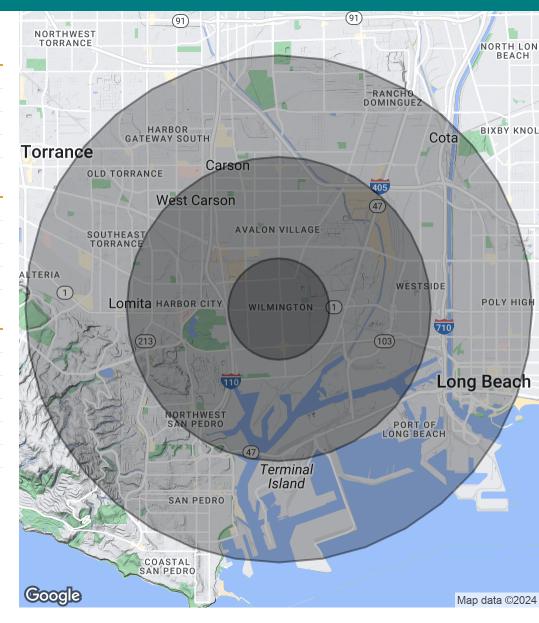

## **LOCATION MAP**

MARINE PLAZA | 124-128 PACIFIC COAST HIGHWAY, WILMINGTON, CA 90744

**BROCHURE | PAGE 6** 

## **DEMOGRAPHICS MAP & REPORT**

MARINE PLAZA | 124-128 PACIFIC COAST HIGHWAY, WILMINGTON, CA 90744