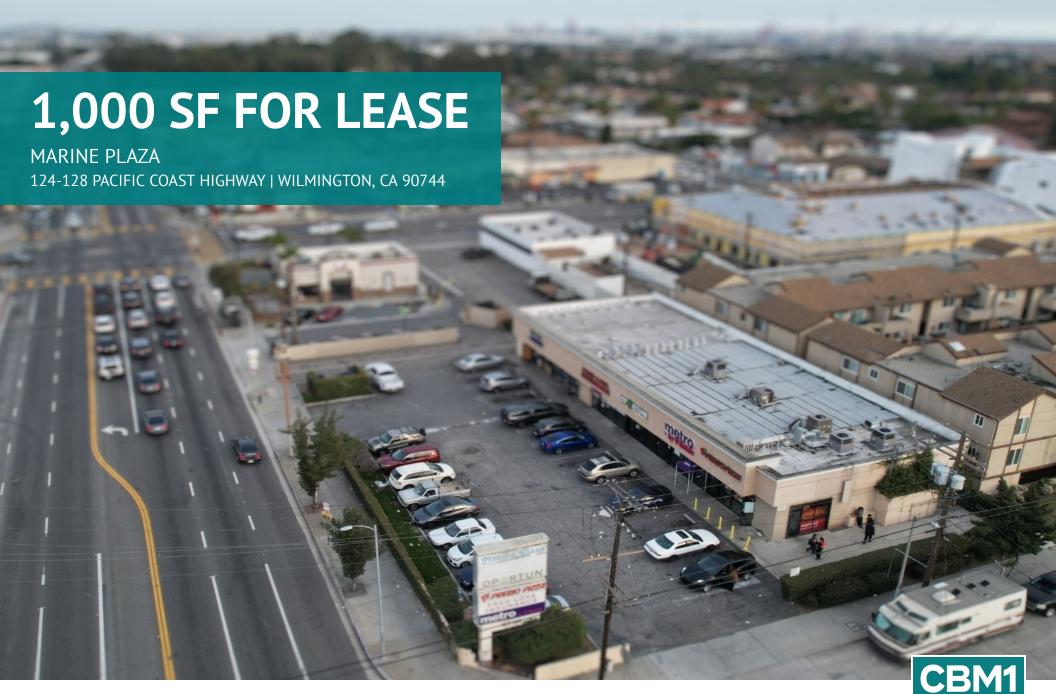

## **PROPERTY SUMMARY**

MARINE PLAZA | 124-128 PACIFIC COAST HIGHWAY, WILMINGTON, CA 90744

**BROCHURE | PAGE 2** 

Lease this unique commercial space at Marine Plaza, strategically located at the vibrant intersection of Pacific Coast Hwy and Avalon Blvd in Wilmington, CA. Embrace the rhythm of the bustling streets, where traffic flows and cones guide the way, creating a dynamic backdrop for your business. The architecture, characterized by expansive windows, captures both natural light and the attention of the diverse passersby navigating this lively neighborhood. The convenience of available parking adds to the allure, ensuring that your business becomes an integral part of the daily hustle and bustle. Seize this opportunity to immerse your brand in the energy of this thriving community.

### PROPERTY HIGHLIGHTS

- Strategic and high-traffic location on Pacific Coast Hwy
- Modern architecture with expansive windows for natural light
- · Flexible interior layout for customization
- Competitive lease terms with ample parking opportunities

### LOCATION DESCRIPTION

Nestled at the crossroads of Pacific Coast Hwy and Avalon Blvd in Wilmington, CA, this commercial gem at Marine Plaza stands as a beacon for businesses seeking a dynamic presence. Surrounded by the ebb and flow of daily life, the property is strategically positioned to capture the attention of the bustling traffic that courses through this vibrant intersection. With its eye-catching architecture and expansive windows, the space not only invites natural light but also beckons passersby to explore what lies within. The neighborhood buzzes with activity, thanks to the mix of nearby businesses, from cafes to boutiques. The rhythm of the area is complemented by the convenient parking available, ensuring that customers can seamlessly transition from the traffic-coned streets to your welcoming storefront. Embrace the energy of this thriving community, lease this space, and position your business at the heart of the action.