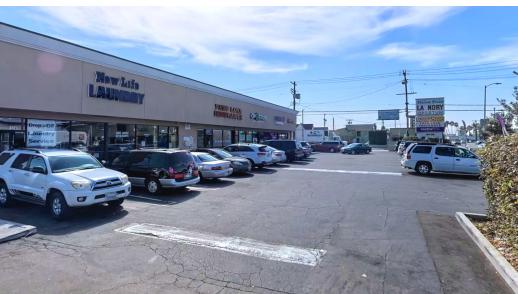

## **PROPERTY SUMMARY**

MARINE PLAZA | 124-128 PACIFIC COAST HIGHWAY, WILMINGTON, CA 90744

**BROCHURE | PAGE 2** 

Lease this unique commercial space at Marine Plaza, strategically located at the vibrant intersection of Pacific Coast Hwy and Avalon Blvd in Wilmington, CA. Embrace the rhythm of the bustling streets, where traffic flows and cones guide the way, creating a dynamic backdrop for your business. The architecture, characterized by expansive windows, captures both natural light and the attention of the diverse passersby navigating this lively neighborhood. The convenience of available parking adds to the allure, ensuring that your business becomes an integral part of the daily hustle and bustle. Seize this opportunity to immerse your brand in the energy of this thriving community.

### PROPERTY HIGHLIGHTS

- Strategic and high-traffic location on Pacific Coast Hwy
- Modern architecture with expansive windows for natural light
- · Flexible interior layout for customization
- Competitive lease terms with ample parking opportunities

### LOCATION DESCRIPTION

Nestled at the crossroads of Pacific Coast Hwy and Avalon Blvd in Wilmington, CA, this commercial gem at Marine Plaza stands as a beacon for businesses seeking a dynamic presence. Surrounded by the ebb and flow of daily life, the property is strategically positioned to capture the attention of the bustling traffic that courses through this vibrant intersection. With its eye-catching architecture and expansive windows, the space not only invites natural light but also beckons passersby to explore what lies within. The neighborhood buzzes with activity, thanks to the mix of nearby businesses, from cafes to boutiques. The rhythm of the area is complemented by the convenient parking available, ensuring that customers can seamlessly transition from the traffic-coned streets to your welcoming storefront. Embrace the energy of this thriving community, lease this space, and position your business at the heart of the action.