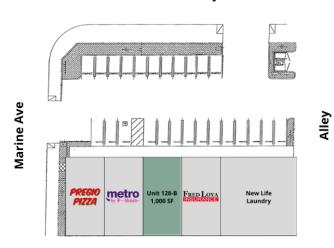

# **LEASE SPACE(S)**

MARINE PLAZA | 124-128 PACIFIC COAST HIGHWAY, WILMINGTON, CA 90744

**BROCHURE | PAGE 3** 

### **Pacific Coast Hwy**

### **LEGEND**

Available
Unavailable

### **AVAILABLE SPACES**

| SUITE | TENANT    | SIZE     | TYPE            | RATE            | DESCRIPTION                                       |
|-------|-----------|----------|-----------------|-----------------|---------------------------------------------------|
| 128-B | Available | 1,000 SF | Est. \$0.60 NNN | \$2.95 SF/month | Retail/Office Shell Shop Space - Former "Oportun" |

# metro by T.-Mobile-Unit 128-B FRED LOYA **New Life** Laundry 1,000 SF