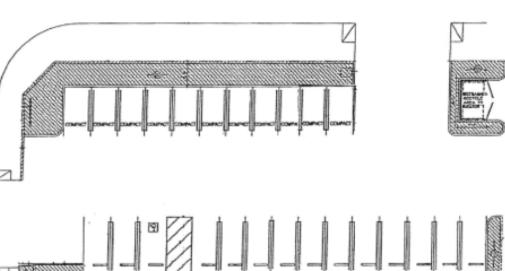

# **LEASE SPACE(S)**

MARINE PLAZA | 124-128 PACIFIC COAST HIGHWAY, WILMINGTON, CA 90744

**BROCHURE | PAGE 3** 

### **Pacific Coast Hwy**

### **LEGEND**

Available
Unavailable

### **AVAILABLE SPACES**

| SUITE | TENANT    | SIZE     | TYPE            | RATE            | DESCRIPTION                                       |
|-------|-----------|----------|-----------------|-----------------|---------------------------------------------------|
| 128-B | Available | 1,000 SF | Est. \$0.60 NNN | \$2.95 SF/month | Retail/Office Shell Shop Space - Former "Oportun" |