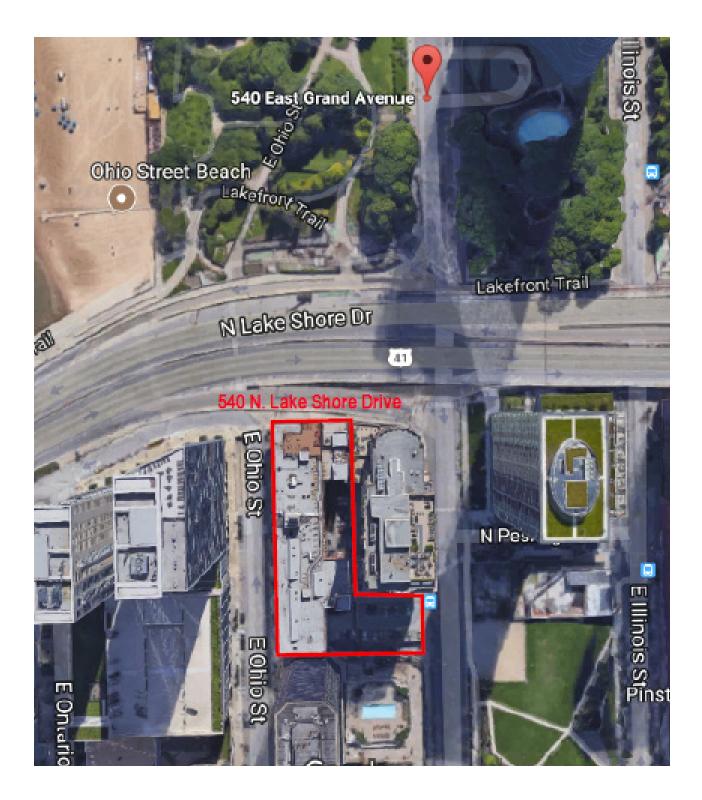

| THIRD       | 4,000       |
| BOBBY'S BIKE HIKE                      | RETAILER                            | FIRST       | 3,200       |
| THIEL HOLDINGS                         | FINANCE & INSURANCE                 | FIRST       | 1,100       |
| RUBIO DRY CLEANERS                     | RETAILER                            | FIRST       | 1,000       |
| ARTISTS EVENTS & ENTERTAINMENT         | ARTS, ENTERTAINMENT, AND RECREATION | THIRD       | -           |



**INTERIOR PHOTOS** 540 N. LAKE SHORE DRIVE CHICAGO, IL





#### **EXTERIOR PHOTOS** 540 N. LAKE SHORE DRIVE CHICAGO, IL









**SUITE 102 FLOOR PLAN** 540 N. LAKE SHORE DRIVE CHICAGO, IL



#### **BASEMENT FLOOR PLAN** 540 N. LAKE SHORE DRIVE CHICAGO, IL



#### **SITE MAP** 540 N. LAKE SHORE DRIVE CHICAGO, IL





#### **RETAIL & SITE MAP** 540 N. LAKE SHORE DRIVE CHICAGO, IL







#### **DEMOGRAPHICS MAP & DATA** 540 N. LAKE SHORE DRIVE CHICAGO, IL



| POPULATION           | 0.5 MILES | 1 MILE | 1.5 MILES |
|----------------------|-----------|--------|-----------|
| Total Population     | 7,273     | 35,275 | 71,072    |
| Average age          | 48.6      | 44.5   | 41.2      |
| Average age (Male)   | 46.4      | 43.3   | 41.1      |
| Average age (Female) | 50.0      | 44.7   | 40.9      |
| HOUSEHOLDS & INCOME  | 0.5 MILES | 1 MILE | 15 MILES  |

| HOUSEHOLDS & INCOME                            | 0.5 MILES | IMILE     | 1.5 MILES |
|------------------------------------------------|-----------|-----------|-----------|
| Total households                               | 4,647     | 23,209