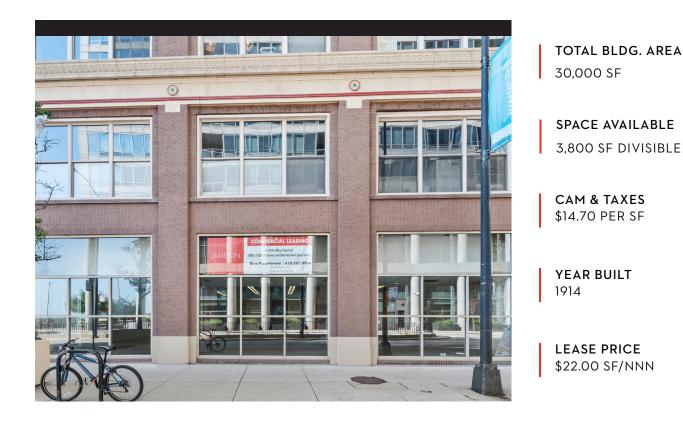

# EXECUTIVE SUMMARY

**PROPERTY DESCRIPTION** 

3,800 DIVISIBLE SF STOREFRONT RETAIL OR OFFICE IN MIXED-USE BUILDING WITH APPROXIMATELY 20,000 SF ON THE FIRST FLOOR COMMERCIAL AND 140 LOFT CONDOMINIUMS ABOVE. THE AVAILABLE SPACE IS AN AUTHENTIC BRICK & TIMBER LOFT WITH 12' CEILINGS AND OPEN WORK SPACES. STOREFRONT ENTRANCES WITH LARGE DISPLAY WINDOWS ON OHIO STREET ACROSS FROM THE NAVY PIER IN THE HEART OF STREETERVILLE.

OFF-STREET PARKING AVAILABLE.

1ST FLOOR - SUITE 102 | OFFICE/RETAIL: 3,800 DIVISIBLE SF. ADDITIONAL 5,500 SF OF LOWER LEVEL STORAGE SPACE AVAILABLE.

\$22 SF/YR NNN