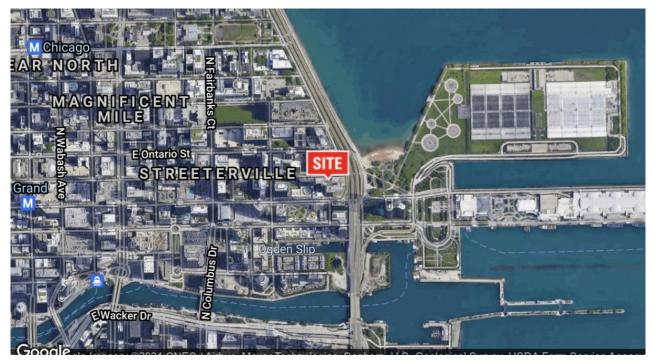

| RETAILER                            | FIRST       | 3,200       |
| THIEL HOLDINGS                         | FINANCE & INSURANCE                 | FIRST       | 1,100       |
| RUBIO DRY CLEANERS                     | RETAILER                            | FIRST       | 1,000       |
| ARTISTS EVENTS & ENTERTAINMENT         | ARTS, ENTERTAINMENT, AND RECREATION | THIRD       | -           |



**INTERIOR PHOTOS** 540 N. LAKE SHORE DRIVE CHICAGO, IL





#### **EXTERIOR PHOTOS** 540 N. LAKE SHORE DRIVE CHICAGO, IL









**SUITE 102 FLOOR PLAN** 540 N. LAKE SHORE DRIVE CHICAGO, IL



#### **BASEMENT FLOOR PLAN** 540 N. LAKE SHORE DRIVE CHICAGO, IL



#### **SITE MAP** 540 N. LAKE SHORE DRIVE CHICAGO, IL





#### **RETAIL & SITE MAP** 540 N. LAKE SHORE DRIVE CHICAGO, IL







#### **DEMOGRAPHICS MAP & DATA** 540 N. LAKE SHORE DRIVE CHICAGO, IL



| POPULATION           | 0.5 MILES | 1 MILE | 1.5 MILES |
|----------------------|-----------|--------|-----------|
| Total Population     | 7,273     | 35,275 | 71,072    |
| Average age          | 48.6      | 44.5   | 41.2      |
| Average age (Male)   | 46.4      | 43.3   | 41.1      |
| Average age (Female) | 50.0      | 44.7   | 40.9      |
| HOUSEHOLDS & INCOME  | 0.5 MILES | 1 MILE | 15 MILES  |

| HOUSEHOLDS & INCOME                            | 0.5 MILES | IMILE     | 1.5 MILES |
|------------------------------------------------|-----------|-----------|-----------|
| Total households                               | 4,647     | 23,209    | 46,089    |
| # of persons per HH                            | 1.6