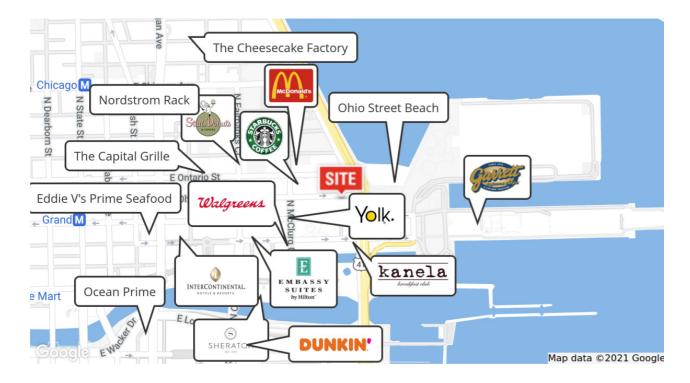

| RETAILER                            | FIRST       | 3,200       |
| THIEL HOLDINGS                         | FINANCE & INSURANCE                 | FIRST       | 1,100       |
| RUBIO DRY CLEANERS                     | RETAILER                            | FIRST       | 1,000       |
| ARTISTS EVENTS & ENTERTAINMENT         | ARTS, ENTERTAINMENT, AND RECREATION | THIRD       | -           |



**INTERIOR PHOTOS** 540 N. LAKE SHORE DRIVE CHICAGO, IL





#### **EXTERIOR PHOTOS** 540 N. LAKE SHORE DRIVE CHICAGO, IL









**SUITE 102 FLOOR PLAN** 540 N. LAKE SHORE DRIVE CHICAGO, IL



#### **BASEMENT FLOOR PLAN** 540 N. LAKE SHORE DRIVE CHICAGO, IL



#### **SITE MAP** 540 N. LAKE SHORE DRIVE CHICAGO, IL





#### **RETAIL & SITE MAP** 540 N. LAKE SHORE DRIVE CHICAGO, IL







#### **DEMOGRAPHICS MAP & DATA** 540 N. LAKE SHORE DRIVE CHICAGO, IL



| POPULATION           | 0.5 MILES | 1 MILE | 1.5 MILES |
|----------------------|-----------|--------|-----------|
| Total Population     | 7,273     | 35,275 | 71,072    |
| Average age          | 48.6      | 44.5   | 41.2      |
| Average age (Male)   | 46.4      | 43.3   | 41.1      |
| Average age (Female) | 50.0      | 44.7   | 40.9      |
| HOUSEHOLDS & INCOME  | 0.5 MILES | 1 MILE | 15 MILES  |

| HOUSEHOLDS & INCOME                            | 0.5 MILES | IMILE     | 1.5 MILES |
|------------------------------------------------|-----------|-----------|-----------|
| Total households                               | 4,647     | 23,209    | 46,089    |
| # of persons per HH                            | 1.6