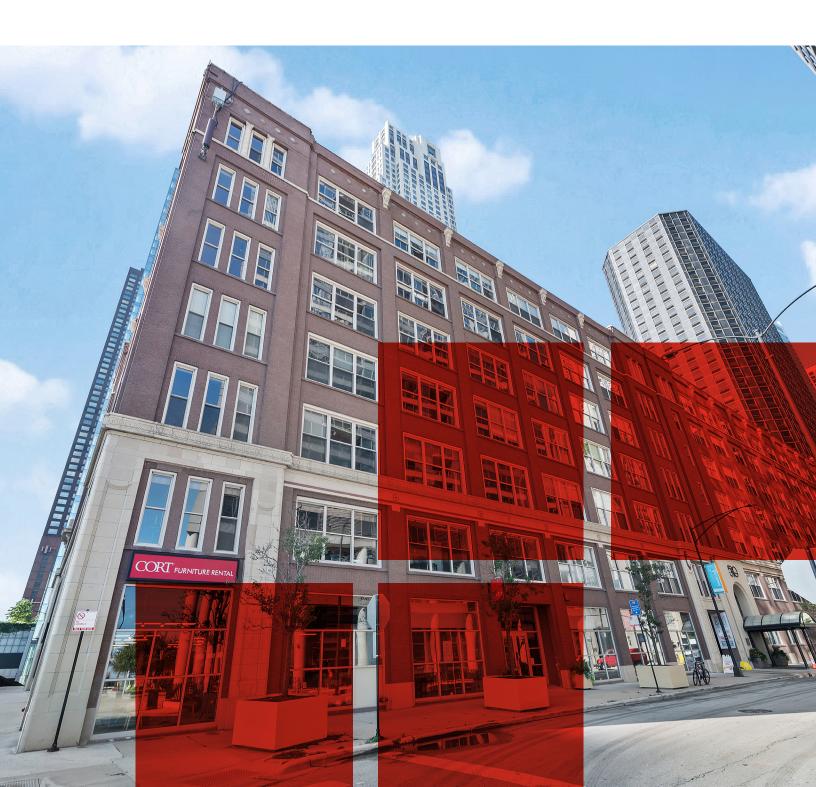

## 540 N. LAKE SHORE DRIVE CHICAGO, IL 60611

# EXECUTIVE SUMMARY

**PROPERTY DESCRIPTION** 

3,800 DIVISIBLE SF STOREFRONT RETAIL OR OFFICE IN MIXED-USE BUILDING WITH APPROXIMATELY 20,000 SF ON THE FIRST FLOOR COMMERCIAL AND 140 LOFT CONDOMINIUMS ABOVE. THE AVAILABLE SPACE IS AN AUTHENTIC BRICK & TIMBER LOFT WITH 12' CEILINGS AND OPEN WORK SPACES. STOREFRONT ENTRANCES WITH LARGE DISPLAY WINDOWS ON OHIO STREET ACROSS FROM THE NAVY PIER IN THE HEART OF STREETERVILLE.