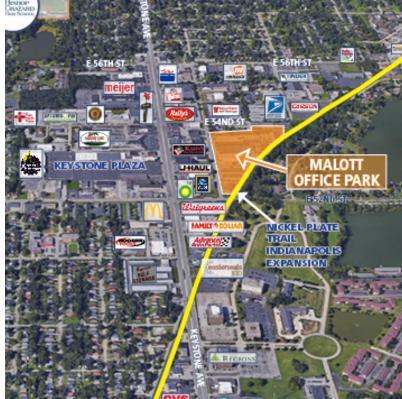

#### **PROPERTY OVERVIEW**

Great flex opportunity located along Keystone Avenue. Just south of Broad Ripple and the Glendale Mall and along the Indianapolis leg of the Nickel Plate Trail. Approximately 60/40 office to warehouse ratio. Call today to schedule a tour!