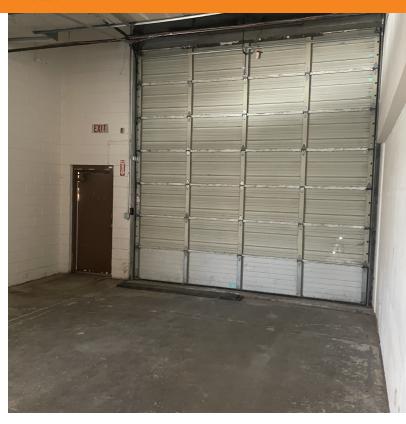

|  |
| Available SF: | 4.350 SF       |  |

#### **PROPERTY OVERVIEW**

Great flex opportunity located along Keystone Avenue. Just south of Broad Ripple and the Glendale Mall and along the Indianapolis leg of the Nickel Plate Trail. Approximately 60/40 office to warehouse ratio. Call today to schedule a tour!

| DEMOGRAPHICS      | 1 MILE   | 3 MILES  | 5 MILES  |
|-------------------|----------|----------|----------|
| Total Households  | 6,247    | 47,302   | 115,294  |
| Total Population  | 11,836   | 94,610   | 232,244  |
| Average HH Income | \$57,624 | \$75,019 | \$66,942 |





# **5261 N Tacoma Ave** Indianapolis, IN 46220

## **FOR LEASE**

### **Additional Photos**









## **5261 N Tacoma Ave** Indianapolis, IN 46220

## **FOR LEASE**

### **Additional Photos**