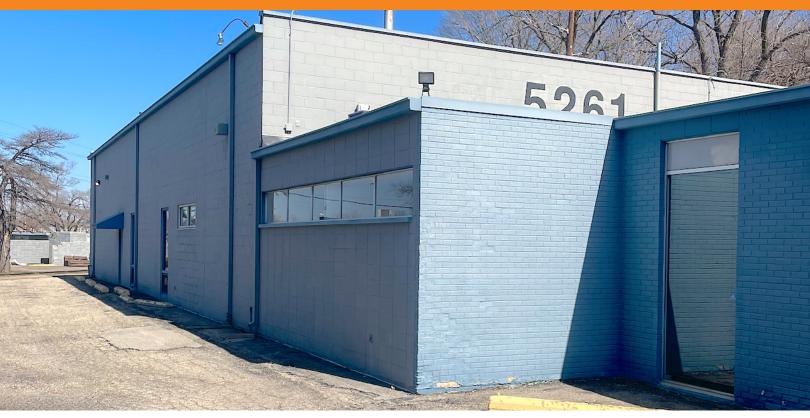

## **FOR LEASE**





### **PROPERTY HIGHLIGHTS** • 4,350 SF Office/Flex Available

- Minutes from Broad Ripple
- Ample amenities nearby
- Free parking for employees and guests
- · Adjacent to future Nickel Plate Trail

## 5261 N Tacoma Ave

Indianapolis, IN 46220

### **FOR LEASE**

### **Executive Summary**



#### **OFFERING SUMMARY**

| Lease Rate:   | Call for Rates |  |
|---------------|----------------|--|
| Lease Type:   | NNN            |  |
| Available SF: | 4.350 SF       |  |

#### **PROPERTY OVERVIEW**

Great flex opportunity located along Keystone Avenue. Just south of Broad Ripple and the Glendale Mall and along the Indianapolis leg of the Nickel Plate Trail. Approximately 60/40 office to warehouse ratio. Call today to schedule a tour!

| DEMOGRAPHICS      | 1 MILE   | 3 MILES  | 5 MILES  |
|-------------------|----------|----------|----------|
| Total Households  | 6,247    | 47,302   | 115,294  |
| Total Population  | 11,836   | 94,610   | 232,244  |
| Average HH Income | \$57,624 | \$75,019 | \$66,942 |





# **5261 N Tacoma Ave** Indianapolis, IN 46220

## **FOR LEASE**

###