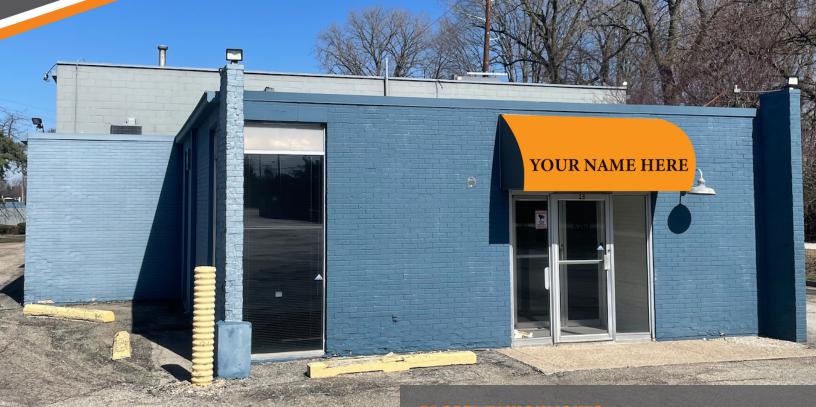

### **PROPERTY HIGHLIGHTS** • 4,350 SF Office/Flex Available

- Minutes from Broad Ripple
- Ample amenities nearby
- Free parking for employees and guests
- · Adjacent to future Nickel Plate Trail

#### **PROPERTY OVERVIEW**

Great flex opportunity located along Keystone Avenue. Just south of Broad Ripple and the Glendale Mall and along the Indianapolis leg of the Nickel Plate Trail. Approximately 60/40 office to warehouse ratio. Call today to schedule a tour!