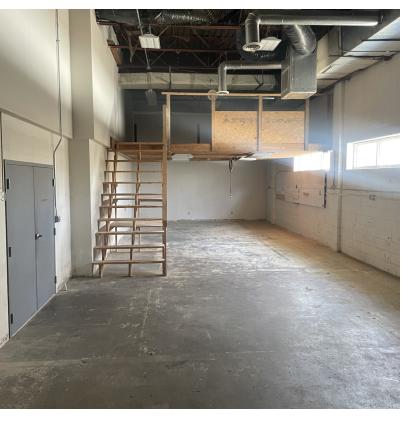

|  |
| Available SF: | 4.350 SF       |  |

#### **PROPERTY OVERVIEW**

Great flex opportunity located along Keystone Avenue. Just south of Broad Ripple and the Glendale Mall and along the Indianapolis leg of the Nickel Plate Trail. Approximately 60/40 office to warehouse ratio. Call today to schedule a tour!

| DEMOGRAPHICS      | 1 MILE   | 3 MILES  | 5 MILES  |
|-------------------|----------|----------|----------|
| Total Households  | 6,247    | 47,302   | 115,294  |
| Total Population  | 11,836   | 94,610   | 232,244  |
| Average HH Income | \$57,624 | \$75,019 | \$66,942 |





# **5261 N Tacoma Ave** Indianapolis, IN 46220

## **FOR LEASE**

### **Additional Photos**









## **5261 N Tacoma Ave** Indianapolis, IN 46220

## **FOR LEASE**

### **Additional Photos**