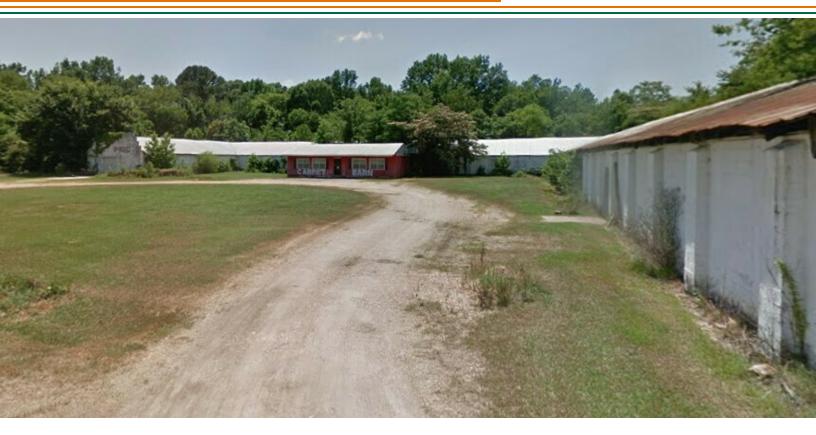

# **ADDITIONAL PHOTOS**

PAUL HODGES paul.hodges@hodgeswarehouse.com 334.315.1382

#### **PROPERTY OVERVIEW**

3601 Birmingham Highway is a 29,249 SF warehouse, zoned M-3 and situated on 15.9 acres. 1,505' of frontage overlooking Birmingham Highway where 2022 ALDOT traffic counts were 22,442 daily. This property is located in a Qualified Opportunity Zone and features large open spaces ideal for inventory or equipment, restrooms, TWO 8' x 10' roll-up doors, and ONE 1,200 SF office. For more information or to schedule your showing contact Mickey Phillips at 334-312-1100.