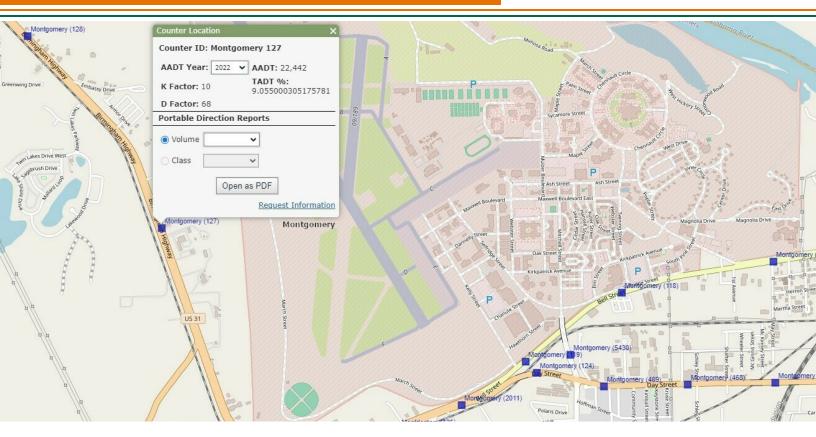

### **ZONING & TRAFFIC DATA**

PAUL HODGES paul.hodges@hodgeswarehouse.com 334.315.1382

#### **PROPERTY OVERVIEW**

3601 Birmingham Highway is a 29,249 SF warehouse, zoned M-3 and situated on 15.9 acres. 1,505' of frontage overlooking Birmingham Highway where 2022 ALDOT traffic counts were 22,442 daily. This property is located in a Qualified Opportunity Zone and features large open spaces ideal for inventory or equipment, restrooms, TWO 8' x 10' roll-up doors, and ONE 1,200 SF office. For more information or to schedule your showing contact Mickey Phillips at 334-312-1100.