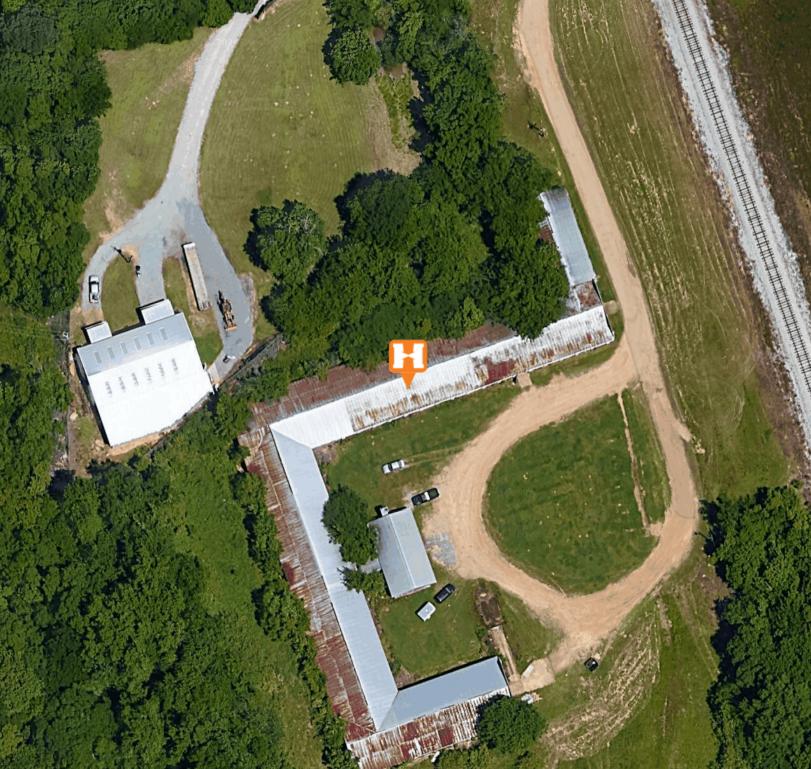

## **AERIAL MAP**

#### **PROPERTY OVERVIEW**

3601 Birmingham Highway is a 29,249 SF warehouse, zoned M-3 and situated on 15.9 acres. 1,505' of frontage overlooking Birmingham Highway where 2022 ALDOT traffic counts were 22,442 daily. This property is located in a Qualified Opportunity Zone and features large open spaces ideal for inventory or equipment, restrooms, TWO 8' x 10' roll-up doors, and ONE 1,200 SF office. For more information or to schedule your showing contact Mickey Phillips at 334-312-1100.

#### **PROPERTY HIGHLIGHTS**

- 1,505 feet of frontage overlooking Birmingham Highway
- Excellent location with high visibility
- 15.9 acres & warehouse
- High traffic counts