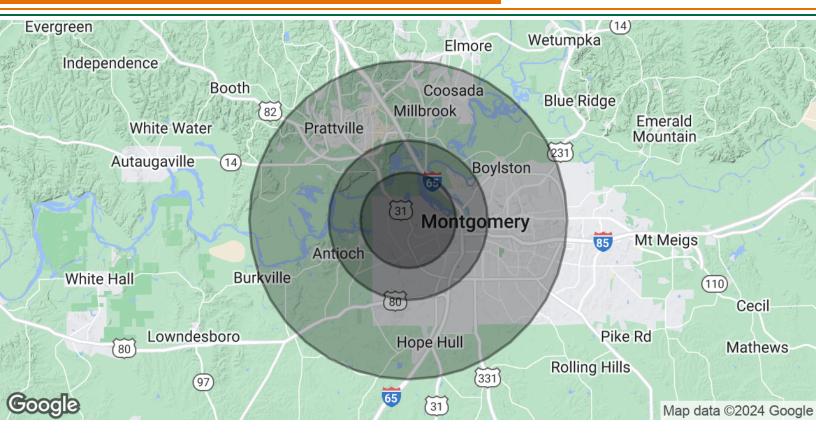

### **DEMOGRAPHICS MAP & REPORT**

| POPULATION           | 3 MILES | 5 MILES | 10 MILES |
|----------------------|---------|---------|----------|
| Total Population     | 6,851   | 30,293  | 186,222  |
| Average Age          | 36.7    | 40.6    | 37.5     |
| Average Age (Male)   | 34.8    | 36.9    | 34.4     |
| Average Age (Female) | 38.2    | 43.0    | 39.7     |

| HOUSEHOLDS & INCOME | 3 MILES  | 5 MILES  | 10 MILES  |
|---------------------|----------|----------|-----------|
| Total Households    | 2,674    | 15,729   | 86,262    |
| # of Persons per HH | 2.6      | 1.9      | 2.2       |
| Average HH Income   | \$38,381 | \$36,181 | \$54,121  |
| Average House Value | \$79,750 | \$95,145 | \$117,398 |