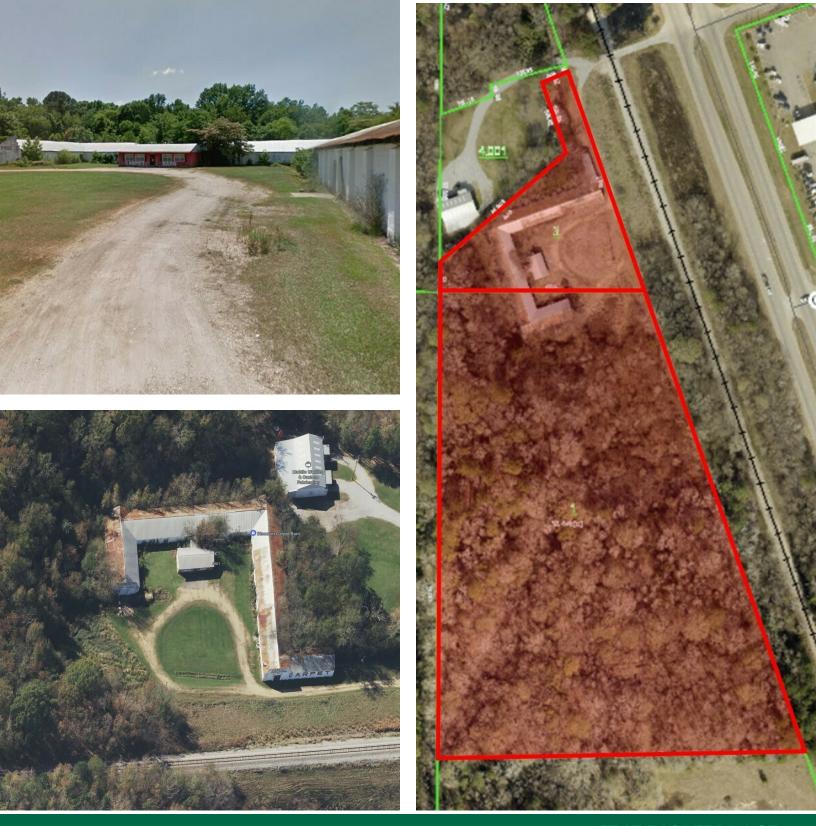

## **AERIAL MAP**

#### **PROPERTY OVERVIEW**

3601 Birmingham Highway is a 29,249 SF warehouse, zoned M-3 and situated on 15.9 acres. 1,505' of frontage overlooking Birmingham Highway where 2022 ALDOT traffic counts were 22,442 daily. This property is located in a Qualified Opportunity Zone and features large open spaces ideal for inventory or equipment, restrooms, TWO 8' x 10' roll-up doors, and ONE 1,200 SF office. For more information or to schedule your showing contact Mickey Phillips at 334-312-1100.