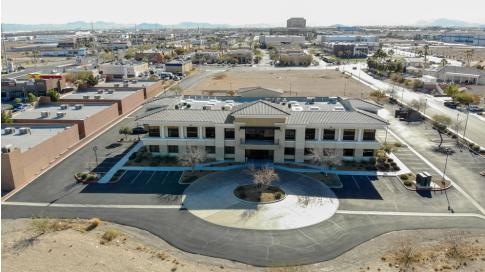

### **PROPERTY DESCRIPTION**

Available for Lease, Stone Creek Offices, is a  $\pm 24,952$  SF free standing two story medical office building located in the highly sought after Southwest submarket. Stone Creek is superbly located just West of S. Rainbow Boulevard and is surrounded by numerous area amenities. Currently available:  $\pm 2,947 - \pm 6,213$  RSF of Office space. Shell space available for future tenants to build out to their unique specifications. Stone Creek offers an abundant parking ratio of  $\pm 5.7:1000$  and is in close proximity to the CC-215 Beltway.