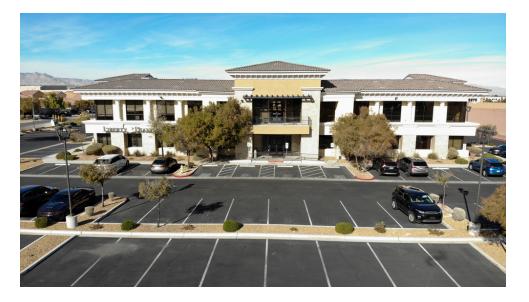

### **PROPERTY DESCRIPTION**

Available for Lease, Stone Creek Offices, is a  $\pm 24,952$  SF free standing two story medical office building located in the highly sought after Southwest submarket. Stone Creek is superbly located just West of S. Rainbow Boulevard and is surrounded by numerous area amenities. Currently available:  $\pm 2,947 - \pm 6,213$  RSF of Office space. Shell space available for future tenants to build out to their unique specifications. Stone Creek offers an abundant parking ratio of  $\pm 5.7:1000$  and is in close proximity to the CC-215 Beltway.

#### **PROPERTY HIGHLIGHTS**

- Common area balconies on the North, South, and East sides of the building
- Easy access to CC-215 Beltway & near by restaurants and retail amenities
- Ground floor and upstairs units available
- ±5.7:1000 parking ratio
- TIA available call broker for details