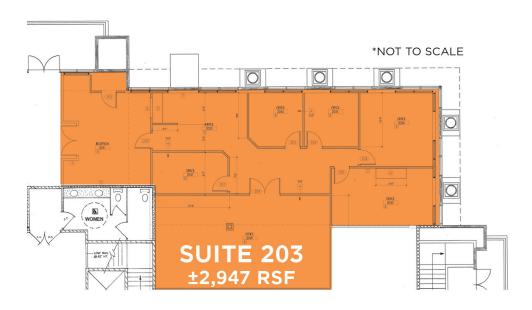

# FLOOR PLAN - SUITE 203

## SUITE DESCRIPTION

This space is 2nd Generation offices with a large reception area, two work areas, five large offices, and a large conference room.