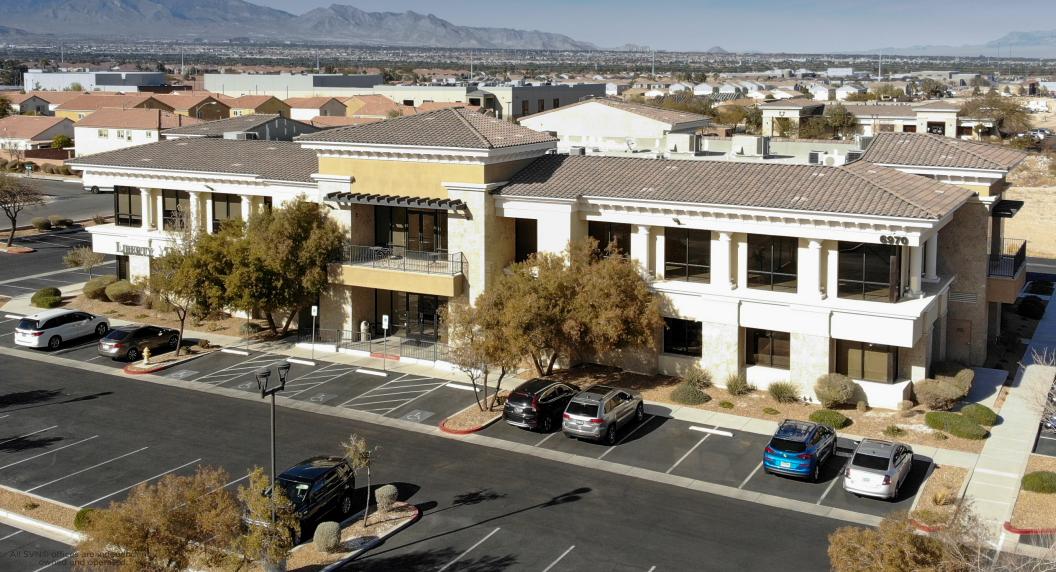

### PROPERTY DESCRIPTION

Available for Lease, Stone Creek Offices, is a  $\pm 24,952$  SF free standing two story medical office building located in the highly sought after Southwest submarket. Stone Creek is superbly located just West of S. Rainbow Boulevard and is surrounded by numerous area amenities. Currently available:  $\pm 2,947 - \pm 6,213$  RSF of Office space. Shell space available for future tenants to build out to their unique specifications. Stone Creek offers an abundant parking ratio of  $\pm 5.7:1000$  and is in close proximity to the CC-215 Beltway.

# PROPERTY HIGHLIGHTS

- · Common area balconies on the North, South, and East sides of the building
- Easy access to CC-215 Beltway & near by restaurants and retail amenities
- Ground floor and upstairs units available
- ±5.7:1000 parking ratio
- TIA available call broker for details