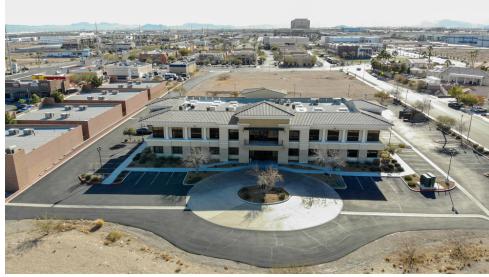

### PROPERTY DESCRIPTION

Available for Lease, Stone Creek Offices, is a  $\pm 24,952$  SF free standing two story medical office building located in the highly sought after Southwest submarket. Stone Creek is superbly located just West of S. Rainbow Boulevard and is surrounded by numerous area amenities. Currently available:  $\pm 2,947 - \pm 6,213$  RSF of Office space. Shell space available for future tenants to build out to their unique specifications. Stone Creek offers an abundant parking ratio of  $\pm 5.7:1000$  and is in close proximity to the CC-215 Beltway.

# PROPERTY HIGHLIGHTS

- · Common area balconies on the North, South, and East sides of the building
- Easy access to CC-215 Beltway & near by restaurants and retail amenities
- Ground floor and upstairs units available
- ±5.7:1000 parking ratio
- TIA available call broker for details