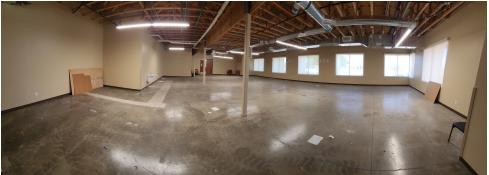

# SUITE DESCRIPTION

This suite is partially built out as a large open area with concrete floors and exposed ceiling.