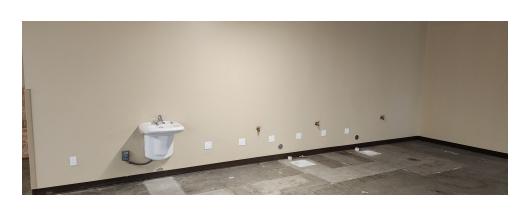

# SUITE DESCRIPTION

This suite is partially built out as a large open area with concrete floors and exposed ceiling.