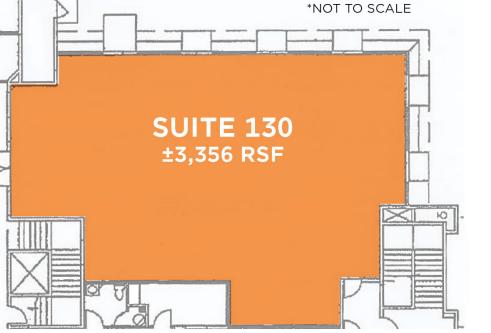

## **OFFERING SUMMARY**

| LEASE RATE:    | \$1.50-1.75NNN     |
|----------------|--------------------|
| BUILDING SIZE: | ±24,952 SF         |
| AVAILABLE RSF: | ±2,947 - 6,213 RSF |
| NNN:           | \$0.47 SF/month    |
| ZONING:        | C-2                |
| APN:           | 163-34-601-044     |

### **PROPERTY DESCRIPTION**

Available for Lease, Stone Creek Offices, is a  $\pm 24,952$  SF free standing two story medical office building located in the highly sought after Southwest submarket. Stone Creek is superbly located just West of S. Rainbow Boulevard and is surrounded by numerous area amenities. Currently available:  $\pm 2,947 - \pm 6,213$  RSF of Office space. Shell space available for future tenants to build out to their unique specifications. Stone Creek offers an abundant parking ratio of  $\pm 5.7:1000$  and is in close proximity to the CC-215 Beltway.