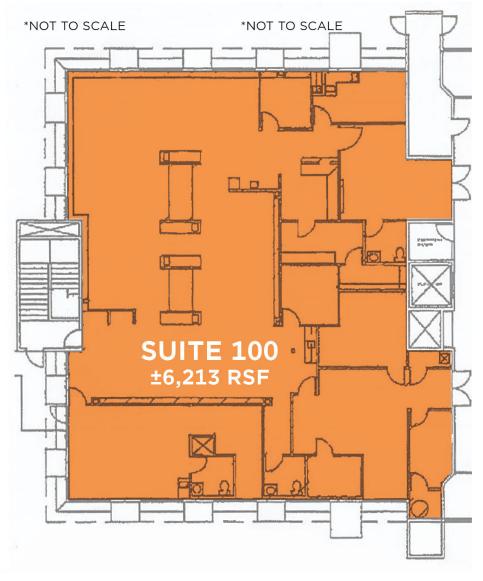

# FLOOR PLAN - SUITE 100

## SUITE DESCRIPTION

This suite is a former dialysis facility with a large reception area, private offices, a large treatment area, extensive plumbing, a break/locker room, and multiple private restrooms.