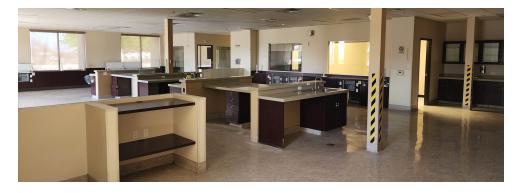

## SUITE DESCRIPTION

This suite is a former dialysis facility with a large reception area, private offices, a large treatment area, extensive plumbing, a break/locker room, and multiple private restrooms.