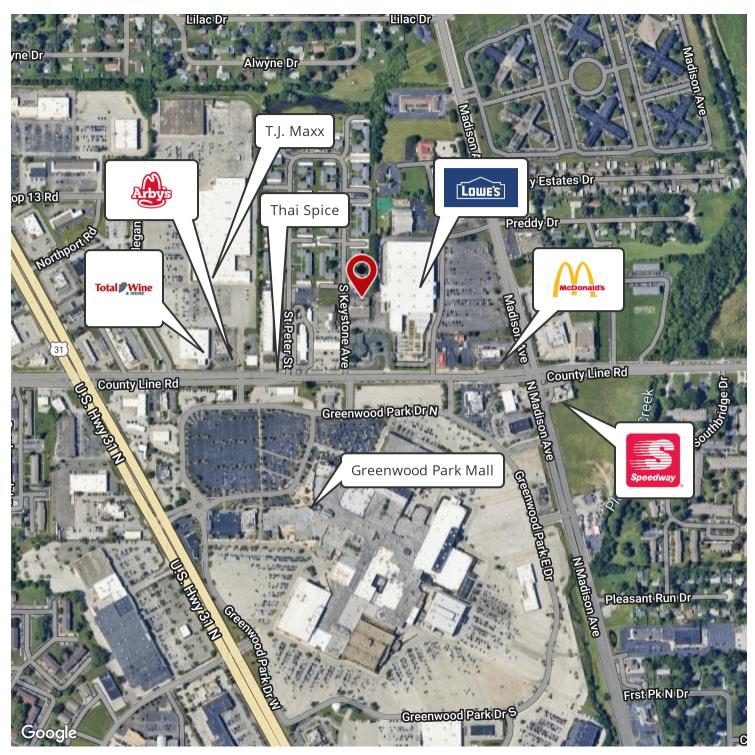

## OFFICE SUITES - NEAR GREENWOOD PARK MALL

8915 Keystone Avenue, Indianapolis, IN 46227