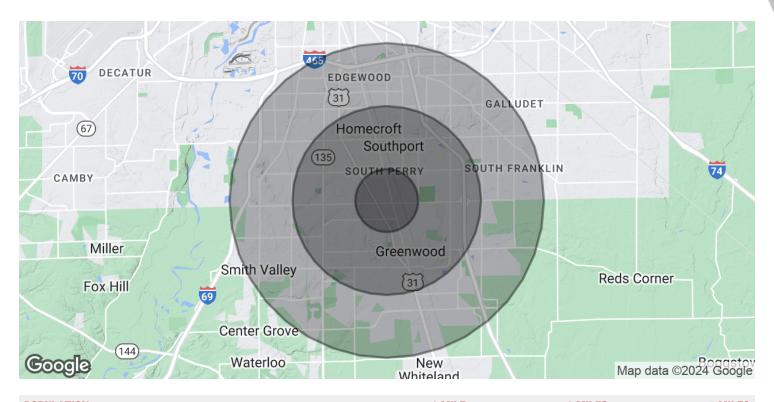

| DEMOGRAPHICS      | 1 MILE   | 3 MILES  | 5 MILES  |
|-------------------|----------|----------|----------|
| Total Households  | 4,497    | 32,605   | 72,455   |
| Total Population  | 10,879   | 79,409   | 179,049  |
| Average HH Income | \$49,473 | \$61,594 | \$64,578 |

## OFFICE SUITES - NEAR GREENWOOD PARK MALL

8915 Keystone Avenue, Indianapolis, IN 46227

| POPULATION                            | 1 MILE | 3 MILES | 5 MILES |
|---------------------------------------|--------|---------|---------|
| Total Population                      | 10,879 | 79,409  | 179,049 |
| Average Age                           | 36.9   | 36.8    | 35.9    |
| Average Age (Male)                    | 32.8   | 35.1    | 34.7    |
| Average Age (Female)                  | 40.5   | 38.6    | 37.2    |
|                                       |        |         |         |
| HOUSEHOLDS & INCOME                   | 1 MILE | 3 MILES | 5 MILES |
| Total Households                      | 4,497  | 32,605  | 72,455  |
|                                       | , -    | ,       | *       |
| # of Persons per HH                   | 2.4    | 2.4     | 2.5     |
| # of Persons per HH Average HH Income | •      | •       |         |
| '                                     | 2.4    | 2.4     | 2.5     |