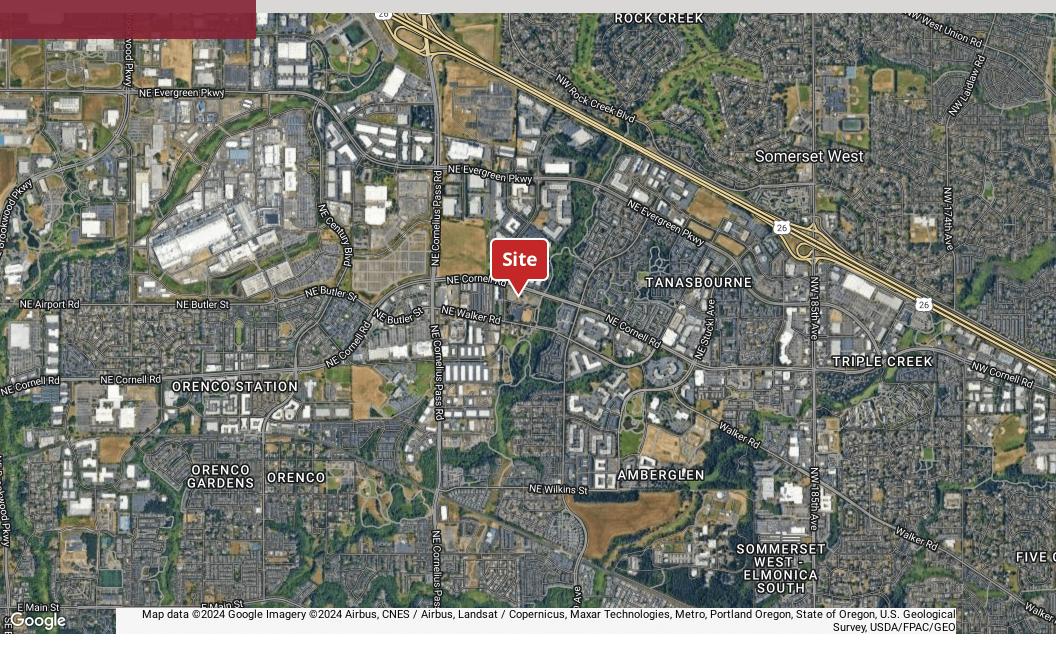

### **LOCATION DESCRIPTION**

Located on the Southeast corner of NE Cornell Road & NE Aloclek Drive, the subject property is situated between the Tanasbourne retail shops and Orenco Station.