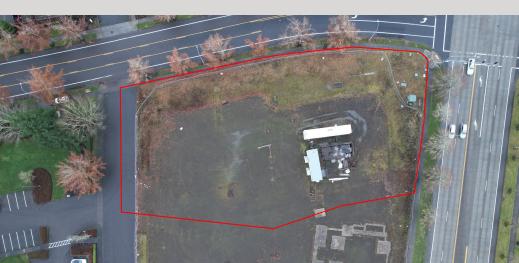

### **PROPERTY DESCRIPTION**

Rare corner lot for sale on NE Cornell Rd. in Hillsboro, OR. The subject site has utilities pulled on to the site, storm water system in-place and it was recently graveled and compacted. Current zoning is I-P (Industrial Park, City of Hillsboro) which allows a variety of uses including: Eating & Drinking Establishments, Office use, Self-Storage, Vehicle Repair, Industrial uses (see the City for more uses).

### **PROPERTY HIGHLIGHTS**

- Utilities on site
- Storm Water System on site
- Land area is graveled and compacted
- Corner land site

APN: R2209974, Hillsboro, OR 97124

### **OFFERING SUMMARY**

| Sale Price:     | \$2,250,000           |
|-----------------|-----------------------|
| Lot Size:       | 49,223 SF             |
| Property Taxes: | \$5,084.10            |
| Zoning:         | I-P (Industrial Park) |