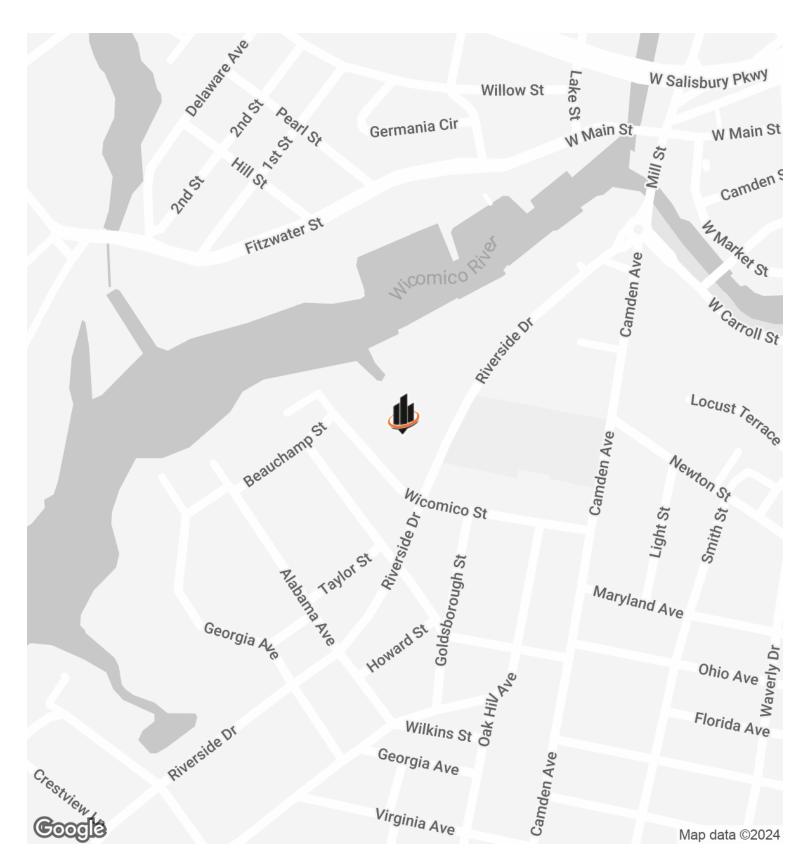

NOVATED:    | 2023                          |

## **PROPERTY OVERVIEW**

LEASE OR SALE - Well maintained office space with several interior and exterior improvements in recent years. This 1,266sf office space has several private offices, spacious break room, a large reception and waiting area and multiple bathrooms. Great opportunity for a business or investor looking to own in a well established office park.

## PROPERTY HIGHLIGHTS

- TURN KEY office space
- Recent improvements including freshly paved parking lot, improved drainage, and new roof.
- Gently used furniture could be available for next user.

#### RYAN FINNEGAN

O: 410.543.2440 x119 ryan.finnegan@svn.com

# **ADDITIONAL PHOTOS**



















RYAN FINNEGAN
O: 410.543.2440 x119
ryan.finnegan@svn.com

### **LOCATION MAP**



### RYAN FINNEGAN

O: 410.543.2440 x119 ryan.finnegan@svn.com

# **DEMOGRAPHICS MAP & REPORT**



| POPULATION                           | 0.25 MILES            | 0.5 MILES              | 1 MILE          |
|--------------------------------------|-----------------------|------------------------|-----------------|
| TOTAL POPULATION                     | 943                   | 2,812                  | 9,752           |
| AVERAGE AGE                          | 42.9                  | 36.0                   | 30.5            |
| AVERAGE AGE (MALE)                   | 46.4                  | 37.9                   | 31.6            |
| AVERAGE AGE (FEMALE)                 | 43.4                  | 38.2                   | 34.0            |
|                                      |