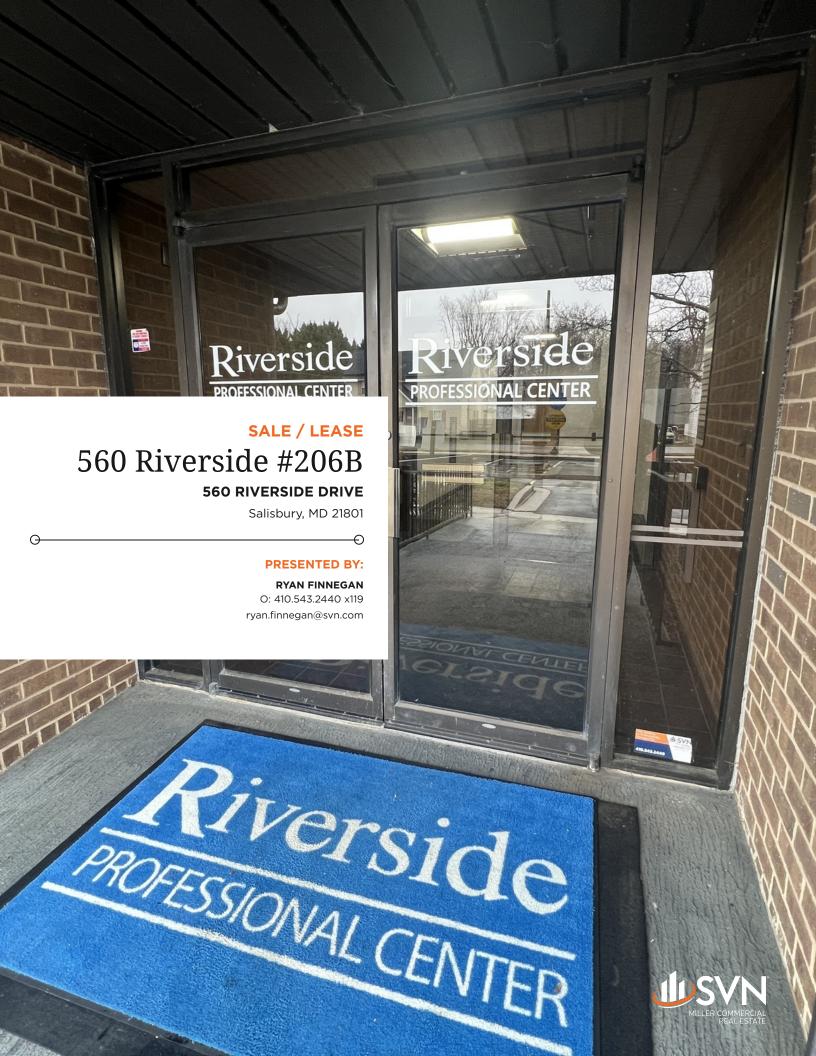

### **560 RIVERSIDE - #B206**

### **OFFERING SUMMARY**

| SALE PRICE:   | \$179,000                     |
|---------------|-------------------------------|
| LEASE RATE:   | \$1,325.00 per<br>month (NNN) |
| AVAILABLE SF: | 1,266 SF                      |
| PRICE / SF:   | \$141.39                      |
| RENOVATED:    | 2023                          |

## **PROPERTY OVERVIEW**

LEASE OR SALE - Well maintained office space with several interior and exterior improvements in recent years. This 1,266sf office space has several private offices, spacious break room, a large reception and waiting area and multiple bathrooms. Great opportunity for a business or investor looking to own in a well established office park.