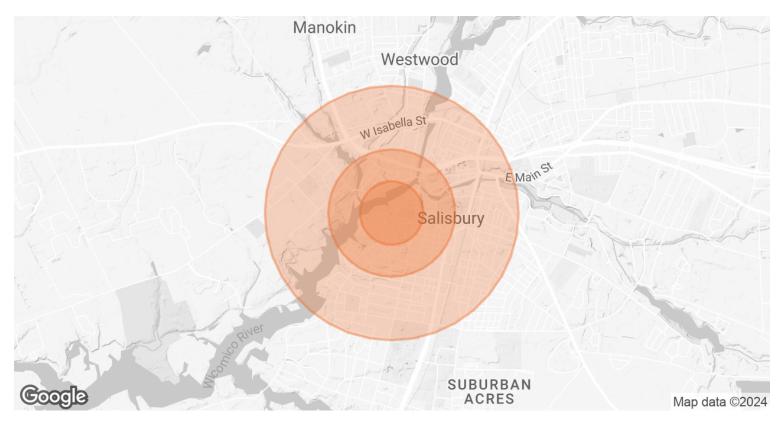

# **DEMOGRAPHICS MAP & REPORT**

| POPULATION                           | 0.25 MILES            | 0.5 MILES              | 1 MILE          |
|--------------------------------------|-----------------------|------------------------|-----------------|
| TOTAL POPULATION                     | 943                   | 2,812                  | 9,752           |
| AVERAGE AGE                          | 42.9                  | 36.0                   | 30.5            |
| AVERAGE AGE (MALE)                   | 46.4                  | 37.9                   | 31.6            |
| AVERAGE AGE (FEMALE)                 | 43.4                  | 38.2                   | 34.0            |
|                                      |                       |                        |                 |
| HOUSEHOLDS & INCOME                  | 0.25 MILES            | 0.5 MILES              | 1 MILE          |
| HOUSEHOLDS & INCOME TOTAL HOUSEHOLDS | <b>0.25 MILES</b> 520 | <b>0.5 MILES</b> 1,423 | 1 MILE<br>4,434 |
|                                      |                       |                        |                 |
| TOTAL HOUSEHOLDS                     | 520                   | 1,423                  | 4,434           |