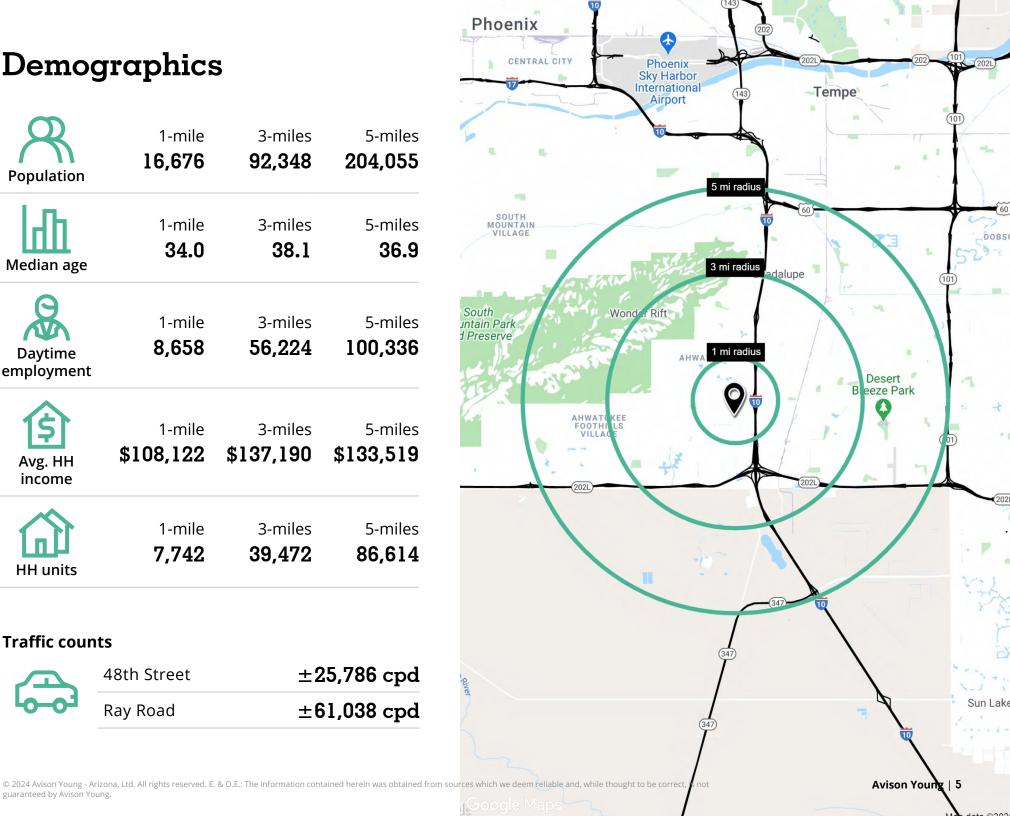

## Demographics

1-mile 3-miles 5-miles 16,676 92,348 204,055 **Population** 1-mile 3-miles 5-miles 34.0 38.1 36.9 Median age 1-mile 3-miles 5-miles 8,658 56,224 100,336 **Daytime** employment 1-mile 3-miles 5-miles \$108,122 \$137,190 \$133,519 Avg. HH income 1-mile 3-miles 5-miles 7,742 39,472 86,614 **HH units** 

| 48th Street | ±25,786 cpd |
|-------------|-------------|
| Ray Road    | ±61,038 cpd |

guaranteed by Avison Young.

E. & O.E.: The information contained herein was obtained from sources which we deem reliable and, while thought to be correct, is not guaranteed by Avison Young.