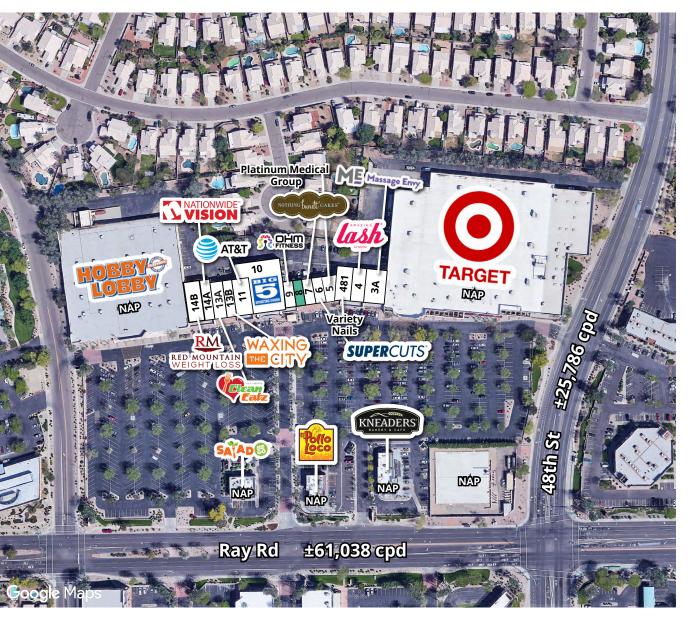

# Site plan & availability

| #   | Tenant                   | Size      |
|-----|--------------------------|-----------|
| 14B | Red Mountain Weight Loss | 3,893 sf  |
| 14A | Nationwide Vision        | 2,100 sf  |
| 13A | Ohm Fitness              | 3,000 sf  |
| 13B | Waxing the City          | 1,832 sf  |
| 11  | AT&T Wireless            | 2,598 sf  |
| 10  | Big 5 Sporting Goods     | 11,250 sf |
| 9   | Clean Eatz               | 2,016 sf  |
| 8   | Coming available         | 1,050 sf  |
| 7   | Nothing Bundt Cakes      | 1,806 sf  |
| 6   | Supercuts                | 1,200 sf  |
| 5   | Platinum Medical Group   | 2,200 sf  |
| 481 | Variety Nails            | 2,250 sf  |
| 4   | Amazing Lash Studio      | 2,250 sf  |
| 3A  | Massage Envy             | 4,000 sf  |

## Premium retail shopping center NWC 48th St & Ray Rd