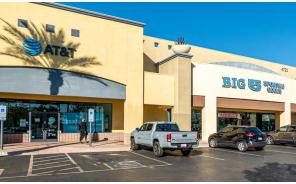

# Site plan & availability

| #   | Tenant                   | Size      |
|-----|--------------------------|-----------|
| 14B | Red Mountain Weight Loss | 3,893 sf  |
| 14A | Nationwide Vision        | 2,100 sf  |
| 13A | Ohm Fitness              | 3,000 sf  |
| 13B | Waxing the City          | 1,832 sf  |
| 11  | AT&T Wireless            | 2,598 sf  |
| 10  | Big 5 Sporting Goods     | 11,250 sf |
| 9   | Clean Eatz               | 2,016 sf  |
| 8   | Coming available         | 1,050 sf  |
| 7   | Nothing Bundt Cakes      | 1,806 sf  |
| 6   | Supercuts                | 1,200 sf  |
| 5   | Platinum Medical Group   | 2,200 sf  |
| 481 | Variety Nails            | 2,250 sf  |
| 4   | Amazing Lash Studio      | 2,250 sf  |
| 3A  | Massage Envy             | 4,000 sf  |