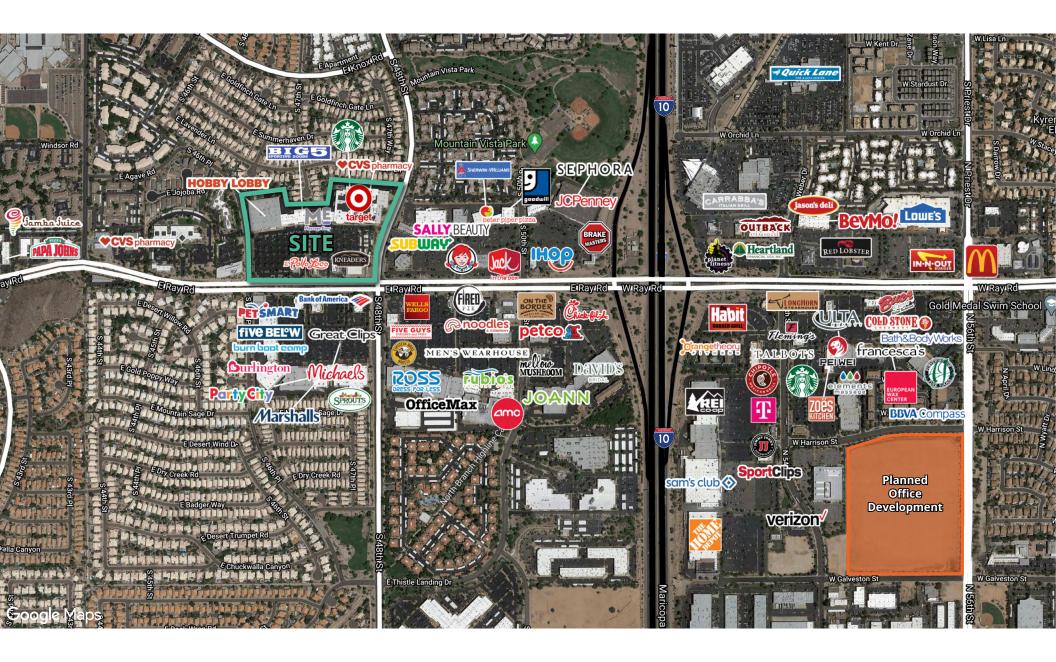

## Trade area

| 48th Street | ±25,786 cpd |
|-------------|-------------|
| Ray Road    | ±61,038 cpd |

guaranteed by Avison Young.

E. & O.E.: The information contained herein was obtained from sources which we deem reliable and, while thought to be correct, is not guaranteed by Avison Young.