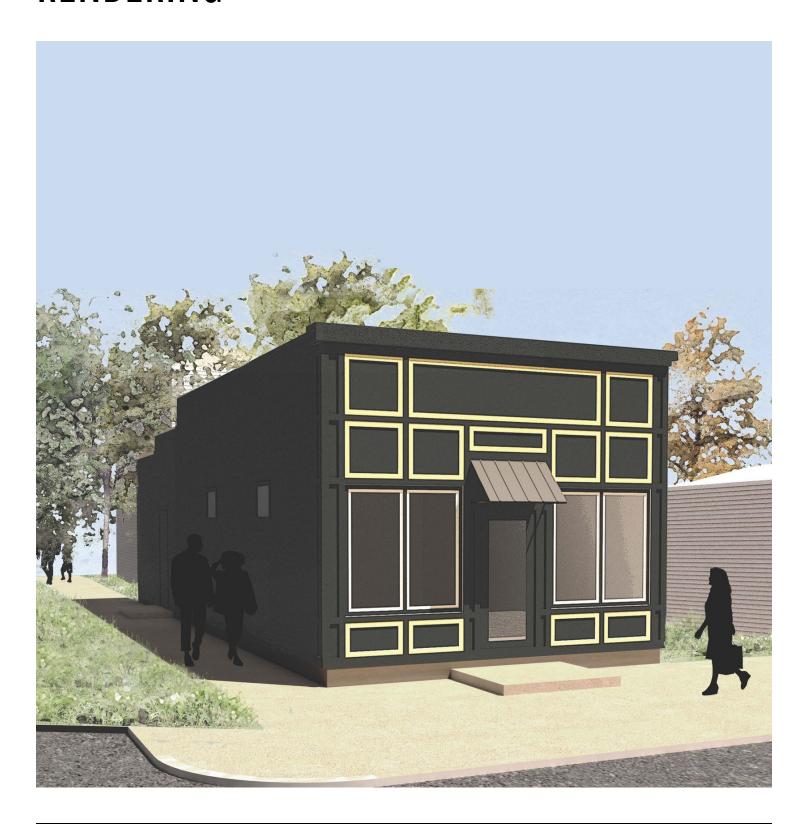

s been meticulously planned to include a main room with space for five barber chairs, a waiting area, checkout counter, supply shelf, and restroom, complemented by additional storage and mechanical access in the basement.
- ➤ The outdoor space is being manicured into a fenced-in patio, designed to provide an exceptional space for both clients and employees.
- > The primary tenant will have the ability to booth rent the chairs to other barbers.
- The property enjoys just ±3 minute access to and from I-70.
- ➤ Within the vibrant Franklinton neighborhood, the property also has great access to Downtown Columbus, the Columbus Metro Library, the Short North Arts District, COSI, Gravity, and several new or upcoming developments.



## **EXTERIOR PHOTOS**







# **FLOORPLAN**





## RENDERING





#### **LOCATION MAP**







## **DEMOGRAPHICS MAP & REPORT**



| POPULATION           | 1 MILE | 3 MILES | 5 MILES |
|----------------------|--------|---------|---------|
| Total Population     | 10,288 | 127,974 | 310,971 |
| Average Age          | 32.5   | 32.9    | 33.4    |
| Average Age (Male)   | 31.4   | 33.0    | 33.1    |
| Average Age (Female) | 36.7   | 33.4    | 34.2    |

| HOUSEHOLDS & INCOME                  | 1 MILE   | 3 MILES   | 5 MILES   |
|--------------------------------------|----------|-----------|-----------|
| Total Households                     | 5,035    | 65,462    | 142,267   |
| # of Persons per HH                  | 2.0      | 2.0       | 2.2       |
| Average HH Income                    | \$34,164 | \$64,321  | \$65,098  |
| Average House Value