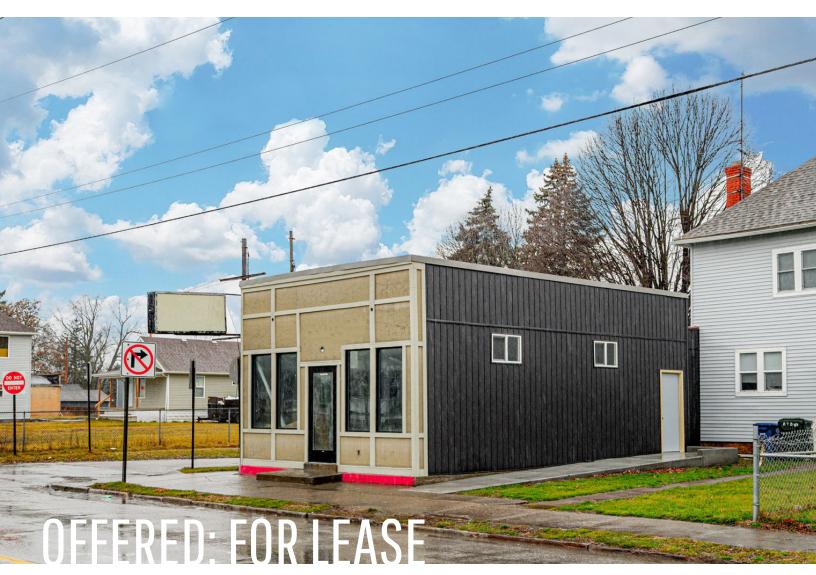

#### COMPLETELY RENOVATED BARBERSHOP FOR LEASE

880 SULLIVANT AVE COLUMBUS, OH 43223

#### **PROPERTY SUMMARY**

- Now available for pre-leasing, 880 Sullivant Ave will soon feature a completely renovated, ±768 SF barbershop. The renovations are expected to be completed in Spring of 2024.
- ➤ The building's renovation has been meticulously planned to include a main room with space for five barber chairs, a waiting area, checkout counter, supply shelf, and restroom, complemented by additional storage and mechanical access in the basement.
- ➤ The outdoor space is being manicured into a fenced-in patio, designed to provide an exceptional space for both clients and employees.
- > The primary tenant will have the ability to booth rent the chairs to other barbers.
- The property enjoys just ±3 minute access to and from I-70.
- ➤ Within the vibrant Franklinton neighborhood, the property also has great access to Downtown Columbus, the Columbus Metro Library, the Short North Arts District, COSI, Gravity, and several new or upcoming developments.

## **EXTERIOR PHOTOS**