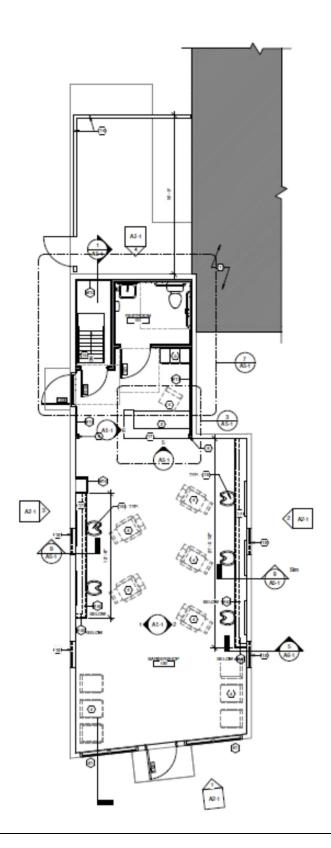

# **FLOORPLAN**

#### **PROPERTY SUMMARY**

- Now available for pre-leasing, 880 Sullivant Ave will soon feature a completely renovated, ±768 SF barbershop. The renovations are expected to be completed in Spring of 2024.
- ➤ The building's renovation has been meticulously planned to include a main room with space for five barber chairs, a waiting area, checkout counter, supply shelf, and restroom, complemented by additional storage and mechanical access in the basement.
- ➤ The outdoor space is being manicured into a fenced-in patio, designed to provide an exceptional space for both clients and employees.
- > The primary tenant will have the ability to booth rent the chairs to other barbers.
- The property enjoys just ±3 minute access to and from I-70.
- ➤ Within the vibrant Franklinton neighborhood, the property also has great access to Downtown Columbus, the Columbus Metro Library, the Short North Arts District, COSI, Gravity, and several new or upcoming developments.