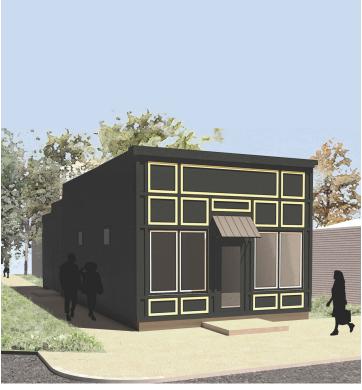

#### COMPLETELY RENOVATED BARBERSHOP FOR LEASE

880 SULLIVANT AVE COLUMBUS, OH 43223



# LEASE RATE: \$2,000.00 PER MONTH

#### **±768 SF | MODIFIED GROSS**

- > Renovations to be completed in Spring 2024
- > Buildout will be specific to barber / salon business
- > Ability to rent full space and booth rent the chairs
- > ±3 Minute access to I-70



#### OFFERING SUMMARY





#### **PROPERTY SUMMARY**

- Now available for pre-leasing, 880 Sullivant Ave will soon feature a completely renovated, ±768 SF barbershop. The renovations are expected to be completed in Spring of 2024.
- ➤ The building's renovation has been meticulously planned to include a main room with space for five barber chairs, a waiting area, checkout counter, supply shelf, and restroom, complemented by additional storage and mechanical access in the basement.
- ➤ The outdoor space is being manicured into a fenced-in patio, designed to provide an exceptional space for both clients and employees.
- > The primary tenant will have the ability to booth rent the chairs to other barbers.
- The property enjoys just ±3 minute access to and from I-70.
- ➤ Within the vibrant Franklinton neighborhood, the