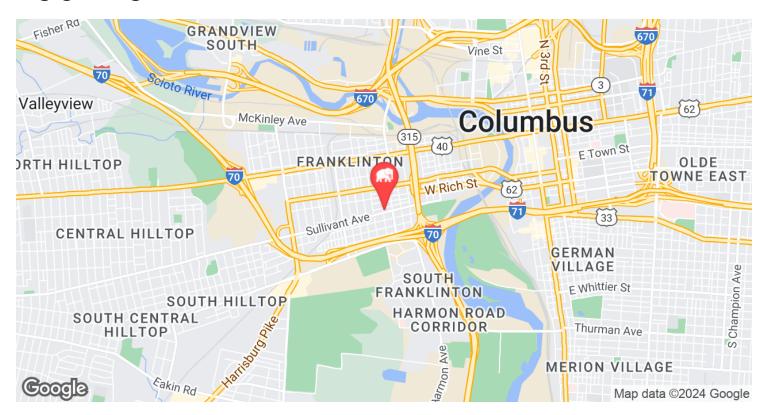

to include a main room with space for five barber chairs, a waiting area, checkout counter, supply shelf, and restroom, complemented by additional storage and mechanical access in the basement.
- ➤ The outdoor space is being manicured into a fenced-in patio, designed to provide an exceptional space for both clients and employees.
- > The primary tenant will have the ability to booth rent the chairs to other barbers.
- The property enjoys just ±3 minute access to and from I-70.
- ➤ Within the vibrant Franklinton neighborhood, the property also has great access to Downtown Columbus, the Columbus Metro Library, the Short North Arts District, COSI, Gravity, and several new or upcoming developments.



## **EXTERIOR PHOTOS**







# **FLOORPLAN**





## RENDERING





#### **LOCATION MAP**







## **DEMOGRAPHICS MAP & REPORT**



| POPULATION           | 1 MILE | 3 MILES | 5 MILES |
|----------------------|--------|---------|---------|
| Total Population     | 10,288 | 127,974 | 310,971 |
| Average Age          | 32.5   | 32.9    | 33.4    |
| Average Age (Male)   | 31.4   | 33.0    | 33.1    |
| Average Age (Female) | 36.7   | 33.4    | 34.2    |

| HOUSEHOLDS & INCOME                  | 1 MILE   | 3 MILES   | 5 MILES   |
|--------------------------------------|----------|-----------|-----------|
| Total Households                     | 5,035    | 65,462    | 142,267   |
| # of Persons per HH                  | 2.0      | 2.0       | 2.2       |
| Average HH Income                    | \$34,164 | \$64,321  | \$65,098  |
| Average House Value                  | \$77,468 | \