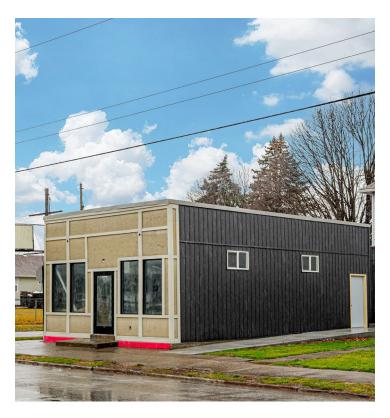

#### COMPLETELY RENOVATED BARBERSHOP FOR LEASE

880 SULLIVANT AVE COLUMBUS, OH 43223



# LEASE RATE: \$2,000.00 PER MONTH

#### **±768 SF | MODIFIED GROSS**

- > Renovations to be completed in Spring 2024
- > Buildout will be specific to barber / salon business
- > Ability to rent full space and booth rent the chairs
- > ±3 Minute access to I-70



#### OFFERING SUMMARY





#### **PROPERTY SUMMARY**

- Now available for pre-leasing, 880 Sullivant Ave will soon feature a completely renovated, ±768 SF barbershop. The renovations are expected to be completed in Spring of 2024.
- ➤ The building's renovation has been meticulously planned to include a main room with space for five barber chairs, a waiting area, checkout counter, supply shelf, and restroom, complemented by additional storage and mechanical access in the basement.
- ➤ The outdoor space is being manicured into a fenced-in patio, designed to provide an exceptional space for both clients and employees.
- > The primary tenant will have the ability to booth rent the chairs to other barbers.
- The property enjoys just ±3 minute access to and from I-70.
- ➤ Within the vibrant Franklinton neighborhood, t