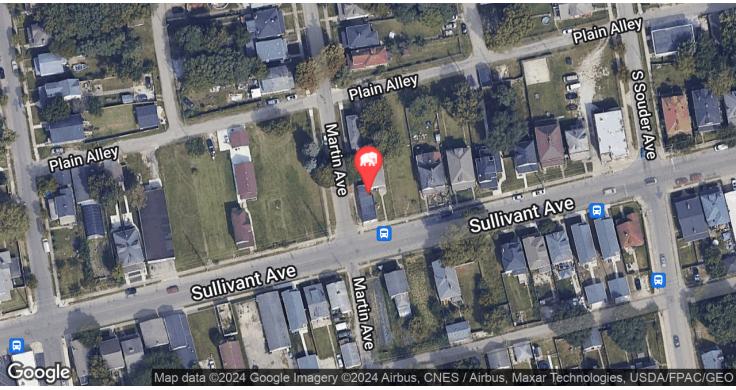

o include a main room with space for five barber chairs, a waiting area, checkout counter, supply shelf, and restroom, complemented by additional storage and mechanical access in the basement.
- ➤ The outdoor space is being manicured into a fenced-in patio, designed to provide an exceptional space for both clients and employees.
- > The primary tenant will have the ability to booth rent the chairs to other barbers.
- The property enjoys just ±3 minute access to and from I-70.
- ➤ Within the vibrant Franklinton neighborhood, the property also has great access to Downtown Columbus, the Columbus Metro Library, the Short North Arts District, COSI, Gravity, and several new or upcoming developments.



## **EXTERIOR PHOTOS**







# **FLOORPLAN**





## RENDERING





#### **LOCATION MAP**







## **DEMOGRAPHICS MAP & REPORT**



| POPULATION           | 1 MILE | 3 MILES | 5 MILES |
|----------------------|--------|---------|---------|
| Total Population     | 10,288 | 127,974 | 310,971 |
| Average Age          | 32.5   | 32.9    | 33.4    |
| Average Age (Male)   | 31.4   | 33.0    | 33.1    |
| Average Age (Female) | 36.7   | 33.4    | 34.2    |

| HOUSEHOLDS & INCOME                  | 1 MILE   | 3 MILES   | 5 MILES   |
|--------------------------------------|----------|-----------|-----------|
| Total Households                     | 5,035    | 65,462    | 142,267   |
| # of Persons per HH                  | 2.0      | 2.0       | 2.2       |
| Average HH Income                    | \$34,164 | \$64,321  | \$65,098  |
| Average House Value                  | \$77,468 | \$1