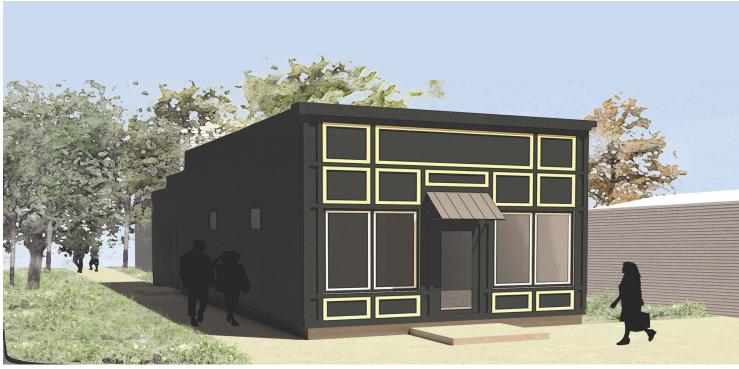

2024.
- ➤ The building's renovation has been meticulously planned to include a main room with space for five barber chairs, a waiting area, checkout counter, supply shelf, and restroom, complemented by additional storage and mechanical access in the basement.
- ➤ The outdoor space is being manicured into a fenced-in patio, designed to provide an exceptional space for both clients and employees.
- > The primary tenant will have the ability to booth rent the chairs to other barbers.
- The property enjoys just ±3 minute access to and from I-70.
- ➤ Within the vibrant Franklinton neighborhood, the property also has great access to Downtown Columbus, the Columbus Metro Library, the Short North Arts District, COSI, Gravity, and several new or upcoming developments.



## **EXTERIOR PHOTOS**







# **FLOORPLAN**





## RENDERING





#### **LOCATION MAP**







## **DEMOGRAPHICS MAP & REPORT**



| POPULATION           | 1 MILE | 3 MILES | 5 MILES |
|----------------------|--------|---------|---------|
| Total Population     | 10,288 | 127,974 | 310,971 |
| Average Age          | 32.5   | 32.9    | 33.4    |
| Average Age (Male)   | 31.4   | 33.0    | 33.1    |
| Average Age (Female) | 36.7   | 33.4    | 34.2    |

| HOUSEHOLDS & INCOME                  | 1 MILE   | 3 MILES   | 5 MILES   |
|--------------------------------------|----------|-----------|-----------|
| Total Households                     | 5,035    | 65,462    | 142,267   |
| # of Persons per HH                  | 2.0      | 2.0       | 2.2       |
| Average HH Income                    | \$34,164 | \$64,321  |