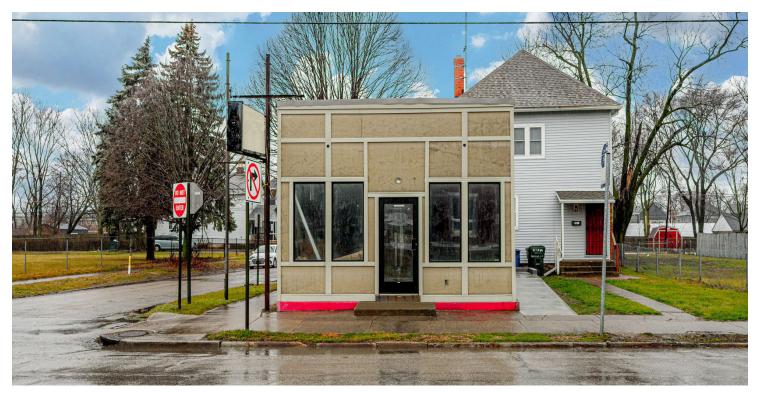

of 2024.
- ➤ The building's renovation has been meticulously planned to include a main room with space for five barber chairs, a waiting area, checkout counter, supply shelf, and restroom, complemented by additional storage and mechanical access in the basement.
- ➤ The outdoor space is being manicured into a fenced-in patio, designed to provide an exceptional space for both clients and employees.
- > The primary tenant will have the ability to booth rent the chairs to other barbers.
- The property enjoys just ±3 minute access to and from I-70.
- ➤ Within the vibrant Franklinton neighborhood, the property also has great access to Downtown Columbus, the Columbus Metro Library, the Short North Arts District, COSI, Gravity, and several new or upcoming developments.



## **EXTERIOR PHOTOS**







# **FLOORPLAN**





## RENDERING





#### **LOCATION MAP**







## **DEMOGRAPHICS MAP & REPORT**



| POPULATION           | 1 MILE | 3 MILES | 5 MILES |
|----------------------|--------|---------|---------|
| Total Population     | 10,288 | 127,974 | 310,971 |
| Average Age          | 32.5   | 32.9    | 33.4    |
| Average Age (Male)   | 31.4   | 33.0    | 33.1    |
| Average Age (Female) | 36.7   | 33.4    | 34.2    |

| HOUSEHOLDS & INCOME                  | 1 MILE   | 3 MILES   | 5 MILES   |
|--------------------------------------|----------|-----------|-----------|
| Total Households                     | 5,035    | 65,462    | 142,267   |
| # of Persons per HH                  | 2.0      | 2.0       | 2.2       |
| Average HH Income                    | \$34,164 | \$64,321