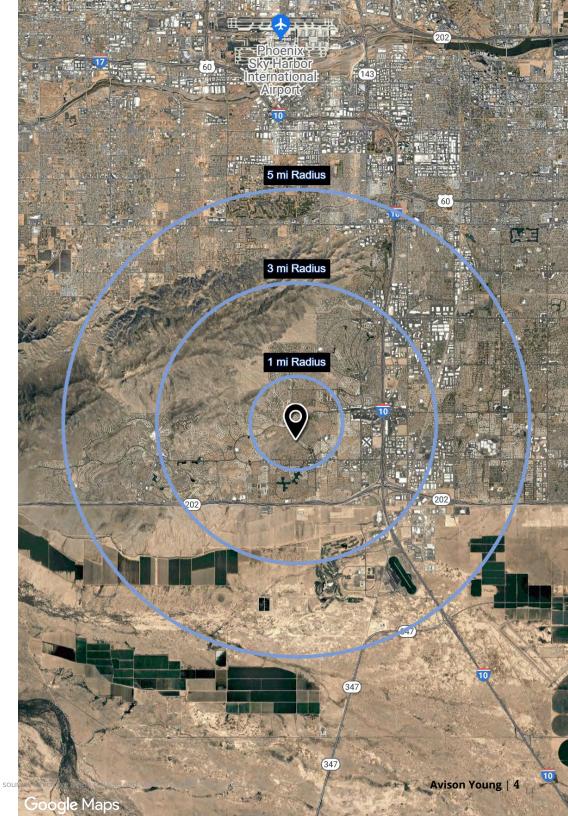

### Trade area

## **Demographics**

### **Traffic counts**

| Ranch Circle North | ±30,338 cpd |
|--------------------|-------------|
| Ray Road           | ±59,300 cpd |