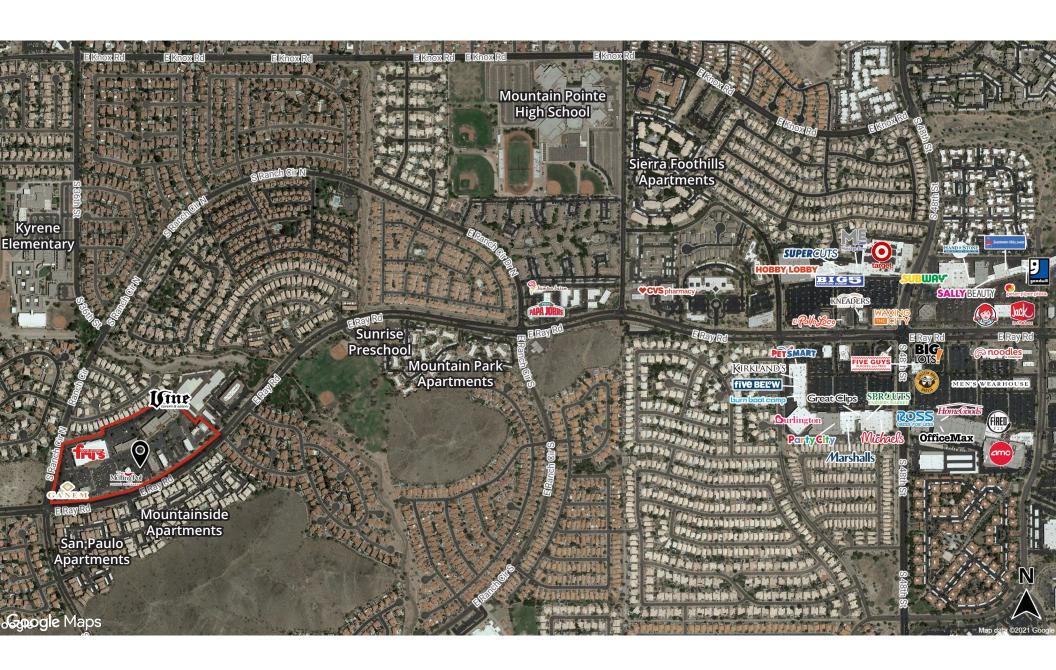

### Trade area

### **Traffic counts**

| Ranch Circle North | ±30,338 cpd |
|--------------------|-------------|
| Ray Road           | ±59,300 cpd |