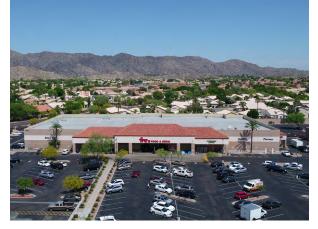

# Shops available at Fry'sanchored shopping center

Join Fry's Food Stores, UFC Gym fitness, and The Melting Pot

Less than 2-miles from I-10 Fwy & Ray Rd interchange

One of Metro Phoenix's strongest submarkets

## Site plan & availability

## **Shop space available** NEC Ray Road & Ranch Circle North

| Availability                        | Size     |
|-------------------------------------|----------|
| Available                           | 1,800 sf |
| Available - former insurance office | 1,200 sf |
| Available - former jewelry store    | 1,800 sf |
| Available - former vet              | 1,800 sf |
| Available - former school           | 8,600 sf |
| Available - former day spa          | 3,367 sf |
| Available                           | 1,960 sf |
| Available - former yoga studio      | 1,960 sf |
| Available                           | 900 sf   |
| Available                           | 900 sf   |
| Available - former dance studio     | 2,625 sf |