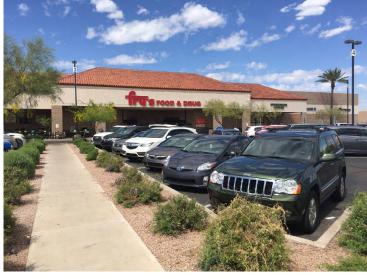

# Shops available at Fry'sanchored shopping center

Join Fry's Food Stores, UFC Gym fitness, and The Melting Pot

Less than 2-miles from I-10 Fwy & Ray Rd interchange

One of Metro Phoenix's strongest submarkets

## Site plan & availability

## **Shop space available** NEC Ray Road & Ranch Circle North

| Availability                        | Size     |
|-------------------------------------|----------|
| Available                           | 1,800 sf |
| Available - former insurance office | 1,200 sf |
| Available - former jewelry store    | 1,800 sf |
| Available - former vet              | 1,800 sf |
| Available - former school           | 8,600 sf |
| Available - former day spa          | 3,367 sf |
| Available                           | 1,960 sf |
| Available - former yoga studio      | 1,960 sf |
| Available                           | 900 sf   |
| Available                           | 900 sf   |
| Available - former dance studio     | 2,625 sf |