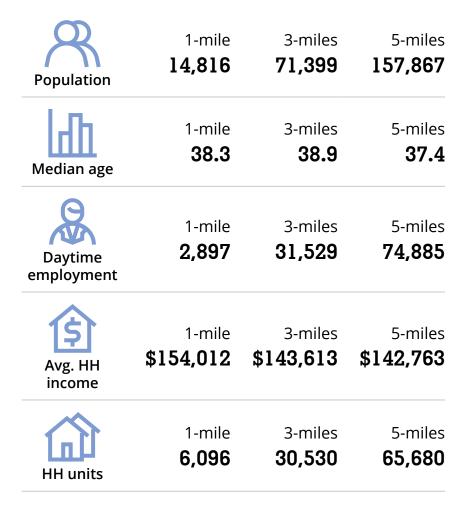

.

## Site plan & availability

## **Shop space available** NEC Ray Road & Ranch Circle North



| Availability                        | Size     |
|-------------------------------------|----------|
| Available                           | 1,800 sf |
| Available - former insurance office | 1,200 sf |
| Available - former jewelry store    | 1,800 sf |
| Available - former vet              | 1,800 sf |
| Available - former school           | 8,600 sf |
| Available - former day spa          | 3,367 sf |
| Available                           | 1,960 sf |
| Available - former yoga studio      | 1,960 sf |
| Available                           | 900 sf   |
| Available                           | 900 sf   |
| Available - former dance studio     | 2,625 sf |

### Trade area



## **Demographics**



### **Traffic counts**



| Ranch Circle North | ±30,338 cpd |
|--------------------|-------------|
| Ray Road           | ±59,300 cpd |

















# **Visit us online** avisonyoung.com

© 2024 Avison Young - Arizona, Ltd. All rights reserved.

E. & O.E.: The information contained herein was obtained from sources which we deem reliable and, while thought to be correct, is not guaranteed by Avison Young.

2720 E Camelback Road | Suite 150 | Phoenix, AZ 85016 | 480 994 8155