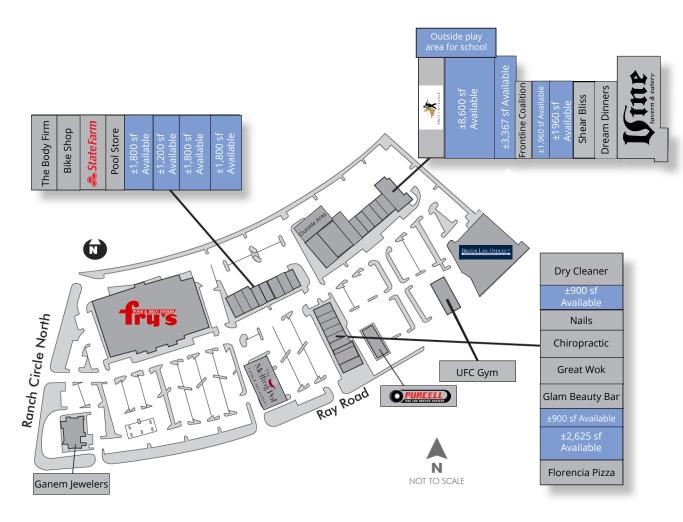

## Site plan & availability

## **Shop space available** NEC Ray Road & Ranch Circle North

| Availability                        | Size     |
|-------------------------------------|----------|
| Available                           | 1,800 sf |
| Available - former insurance office | 1,200 sf |
| Available - former jewelry store    | 1,800 sf |
| Available - former vet              | 1,800 sf |
| Available - former school           | 8,600 sf |
| Available - former day spa          | 3,367 sf |
| Available                           | 1,960 sf |
| Available - former yoga studio      | 1,960 sf |
| Available                           | 900 sf   |
| Available                           | 900 sf   |
| Available - former dance studio     | 2,625 sf |