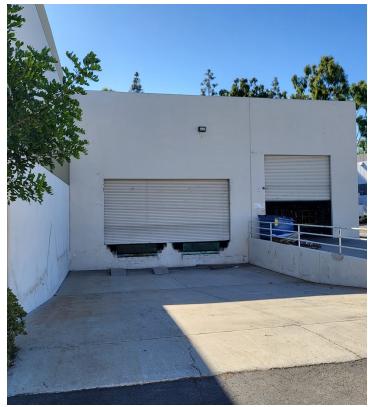

## **PROPERTY HIGHLIGHTS**

- Located in Marquardt Business Park
- Freestanding Industrial Building
- 2 Dock High Loading Positions
- 1 Ground Level Door
- 20' Clear Height
- M2 Zoned
- 400 Amps; 277/480 Volts Power
- Adjacent to Santa Ana (5) Freeway
- Great For Warehouse, Distribution & Manufacturing