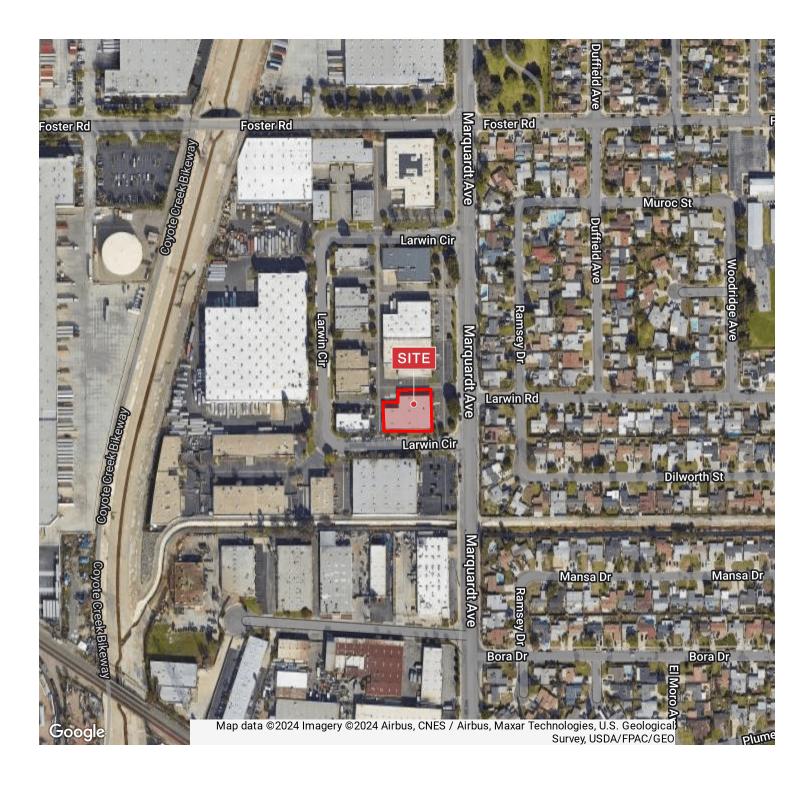

## **PROPERTY HIGHLIGHTS**

- Located in Marquardt Business Park
- Freestanding Industrial Building
- 2 Dock High Loading Positions
- 1 Ground Level Door
- 20' Clear Height
- M2 Zoned
- 400 Amps; 277/480 Volts Power
- Adjacent to Santa Ana (5) Freeway
- Great For Warehouse, Distribution & Manufacturing

#### **EXCLUSIVELY LISTED BY:**

## Stephen Lim

Senior Vice President 626.539.3797 Direct slim@naicapital.com CA DRE #01276633





www.naicapital.com

# **AERIAL MAP**





### **Stephen Lim**

Senior Vice President 626.539.3797 Direct slim@naicapital.com withdrawal without notice, and is subject to any special listing conditions imposed by our principals Cooperating brokers, buyers, tenants and other parties who receive this document should not rely on it, bushould use it as a starting point of analysis, and should independently confirm the accuracy of the information contained herein through a due diligence review of the books, records, files and documents that constitute reliable sources of the information described herein. Logos are for identification purposes that and the properties of the properties of