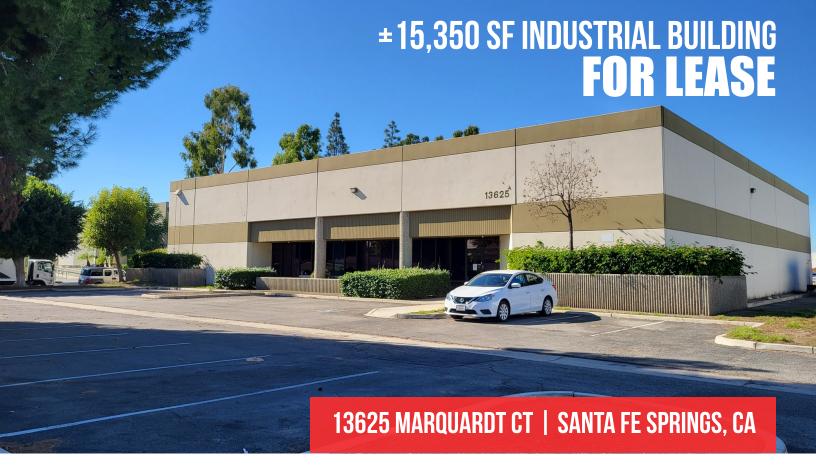

## **PROPERTY HIGHLIGHTS**

- Located in Marquardt Business Park
- Freestanding Industrial Building
- 2 Dock High Loading Positions
- 1 Ground Level Door
- 20' Clear Height
- M2 Zoned
- 400 Amps; 277/480 Volts Power
- Adjacent to Santa Ana (5) Freeway
- Great For Warehouse, Distribution & Manufacturing