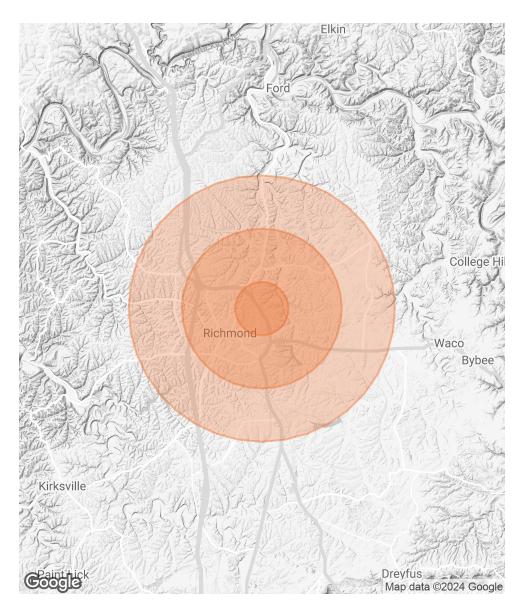

## **DEMOGRAPHICS MAP & REPORT**

| POPULATION           | 1 MILE | 3 MILES | 5 MILES |
|----------------------|--------|---------|---------|
| TOTAL POPULATION     | 4,824  | 31,917  | 45,498  |
| AVERAGE AGE          | 27.7   | 30.8    | 32.5    |
| AVERAGE AGE (MALE)   | 27.6   | 30.7    | 32.3    |
| AVERAGE AGE (FEMALE) | 30.8   | 31.9    | 33.3    |

## HOUSEHOLDS & INCOME 1 MILE 3 MILES 5 MILES

| TOTAL HOUSEHOLDS    | 2,222     | 12,812    | 18,665    |
|---------------------|-----------|-----------|-----------|
| # OF PERSONS PER HH | 2.2       | 2.5       | 2.4       |
| AVERAGE HH INCOME   | \$50,099  | \$55,304  | \$59,964  |
| AVERAGE HOUSE VALUE | \$117,620 | \$130,092 | \$147,295 |

\* Demographic data derived from 2020 ACS - US Census

NEAL METCALFE O: 859.306.0614 neal.metcalfe@svn.com