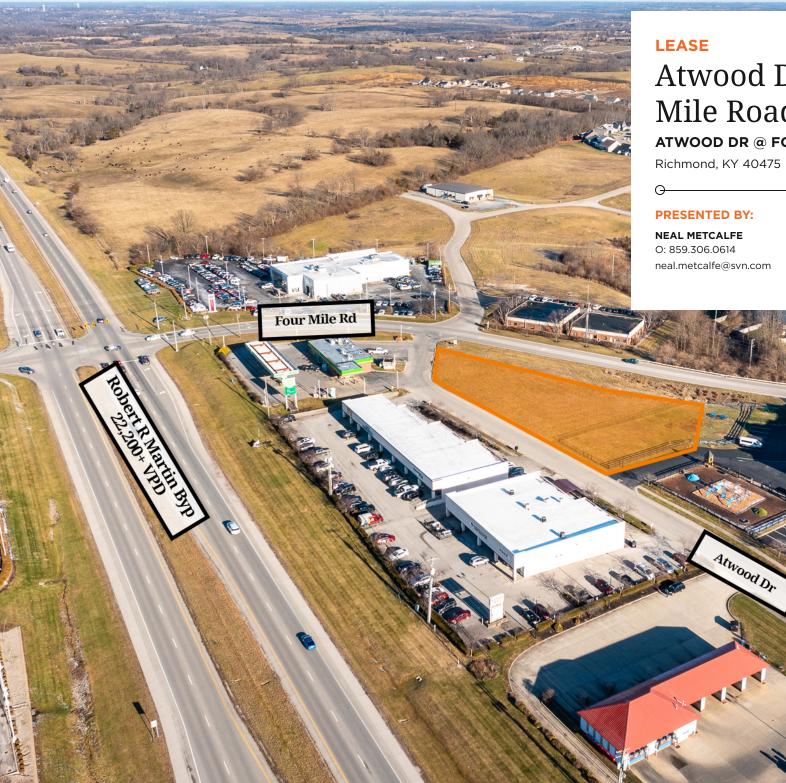

# Atwood Drive @ Four

## Mile Road

## ATWOOD DR @ FOUR MILE ROAD

Richmond, KY 40475

#### **PROPERTY OVERVIEW**

CALLING ALL DEVELOPERS! SVN Stone Commercial Real Estate is offering a Bypass accessible site to lease or build to suit up to 6,000 sf on 0.92 acres of commercial development land in the predominate Roof top growth area of Richmond at Atwood Drive at Four Mile Road. This area of Richmond has been designated as a corridor for Retail growth to support the housing being developed contiguous to this site. This 0.92 acre site is located near a Lighted intersection on the heavily traveled Bypass. This area is known as Auto Alley, with many auto dealerships and across from Kohls, and Future Popeye's Chicken, Speedway, Save A Lot Grocery and more to come.

#### **PROPERTY HIGHLIGHTS**

- 0.92 acres of B-3 Zoned Land
- Owner would build up to 6,000 SF inline retail with Drive thru End cap
- Land Lease entire site Near Lighted intersection on the bypass