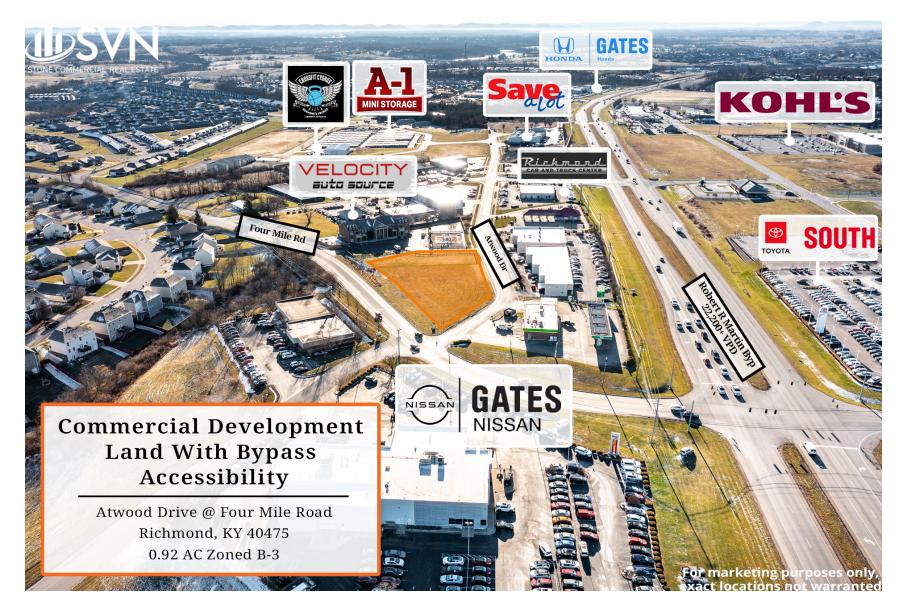

#### **PROPERTY OVERVIEW**

CALLING ALL DEVELOPERS! SVN Stone Commercial Real Estate is offering a Bypass accessible site to lease or build to suit up to 6,000 sf on 0.92 acres of commercial development land in the predominate Roof top growth area of Richmond at Atwood Drive at Four Mile Road. This area of Richmond has been designated as a corridor for Retail growth to support the housing being developed contiguous to this site. This 0.92 acre site is located near a Lighted intersection on the heavily traveled Bypass. This area is known as Auto Alley, with many auto dealerships and across from Kohls, and Future Popeye's Chicken, Speedway, Save A Lot Grocery and more to come.

#### **PROPERTY HIGHLIGHTS**

- 0.92 acres of B-3 Zoned Land
- Owner would build up to 6,000 SF inline retail with Drive thru End cap
- Land Lease entire site Near Lighted intersection on the bypass