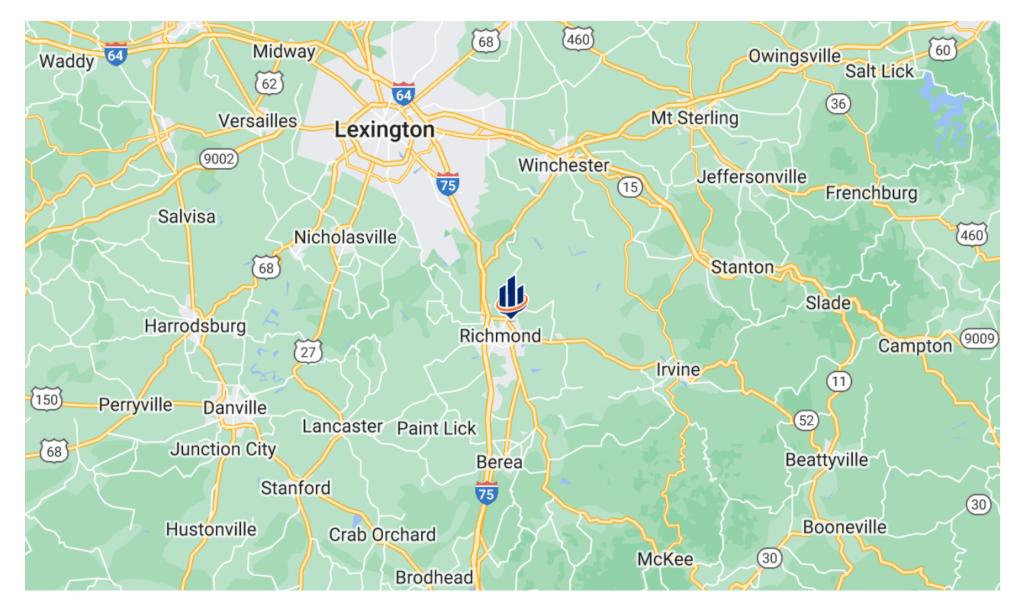

## ATWOOD DR @ FOUR MILE ROAD

Richmond, KY 40475

#### **PROPERTY OVERVIEW**

CALLING ALL DEVELOPERS! SVN Stone Commercial Real Estate is offering a Bypass accessible site to lease or build to suit up to 6,000 sf on 0.92 acres of commercial development land in the predominate Roof top growth area of Richmond at Atwood Drive at Four Mile Road. This area of Richmond has been designated as a corridor for Retail growth to support the housing being developed contiguous to this site. This 0.92 acre site is located near a Lighted intersection on the heavily traveled Bypass. This area is known as Auto Alley, with many auto dealerships and across from Kohls, and Future Popeye's Chicken, Speedway, Save A Lot Grocery and more to come.