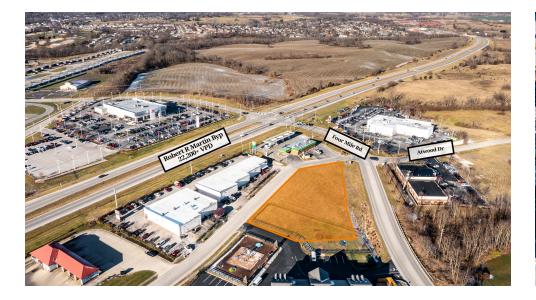

#### **PROPERTY OVERVIEW**

CALLING ALL DEVELOPERS! SVN Stone Commercial Real Estate is offering a Bypass accessible site to lease or build to suit up to 6,000 sf on 0.92 acres of commercial development land in the predominate Roof top growth area of Richmond at Atwood Drive at Four Mile Road. This area of Richmond has been designated as a corridor for Retail growth to support the housing being developed contiguous to this site. This 0.92 acre site is located near a Lighted intersection on the heavily traveled Bypass. This area is known as Auto Alley, with many auto dealerships and across from Kohls, and Future Popeye's Chicken, Speedway, Save A Lot Grocery and more to come.

#### **PROPERTY HIGHLIGHTS**

- 0.92 acres of B-3 Zoned Land
- Owner would build up to 6,000 SF inline retail with Drive thru End cap
- Land Lease entire site Near Lighted intersection on the bypass