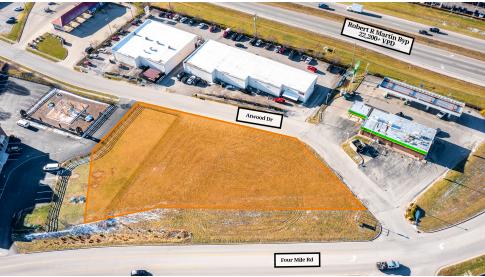

#### **OFFERING SUMMARY**

| LEASE RATE: | \$4,000.00 per month<br>(Land Lease) |
|-------------|--------------------------------------|
| LOT SIZE:   | 0.92 Acres                           |
| ZONING:     | B-3                                  |
| MARKET:     | Richmond                             |
|             |                                      |

#### **PROPERTY OVERVIEW**

CALLING ALL DEVELOPERS! SVN Stone Commercial Real Estate is offering a Bypass accessible site to lease or build to suit up to 6,000 sf on 0.92 acres of commercial development land in the predominate Roof top growth area of Richmond at Atwood Drive at Four Mile Road. This area of Richmond has been designated as a corridor for Retail growth to support the housing being developed contiguous to this site. This 0.92 acre site is located near a Lighted intersection on the heavily traveled Bypass. This area is known as Auto Alley, with many auto dealerships and across from Kohls, and Future Popeye's Chicken, Speedway, Save A Lot Grocery and more to come.

#### **PROPERTY HIGHLIGHTS**

- 0.92 acres of B-3 Zoned Land
- Owner would build up to 6,000 SF inline retail with Drive thru End cap
- Land Lease entire site Near Lighted intersection on the bypass