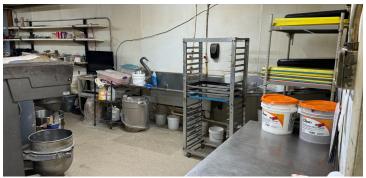

#### PROPERTY DESCRIPTION

For Sale 3,452 SF Restaurant & Bakery on 1.40 Acres located on County Route 10 in Pennellville NY. The Owner is retiring after 48 years in business at the same location. Many of the online reviews for both the Bakery and Diner show Four & Five-star Ratings for both their Home Cooked Food & Bakery products along with excellent Customer Service Ratings. This is a Turn Key opportunity including all Dining furniture, Kitchen equipment, Fixtures, Walk-in Cooler and Fixtures. The sale includes Bakerv Products Distribution Contracts.

#### PROPERTY HIGHLIGHTS

- 7.5 Miles / 10 mins. from new Micron Plant
- Only 5 miles from Great Northern Mall Redevelopment
- This is a Turn-key Business or Investment opportunity.
- 48 Years same location.
- Bakery Product Contracts Included with Sale.