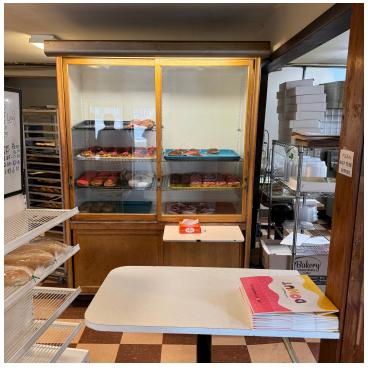

#### PROPERTY DESCRIPTION

For Sale 3,452 SF Restaurant & Bakery on 1.40 Acres located on County Route 10 in Pennellville NY. The Owner is retiring after 48 years in business at the same location. Many of the online reviews for both the Bakery and Diner show Four & Five-star Ratings for both their Home Cooked Food & Bakery products along with excellent Customer Service Ratings. This is a Turn Key opportunity including all Dining furniture, Kitchen equipment, Fixtures, Walk-in Cooler and Fixtures. The sale includes Bakerv Products Distribution Contracts.

#### PROPERTY HIGHLIGHTS

- 7.5 Miles / 10 mins. from new Micron Plant
- Only 5 miles from Great Northern Mall Redevelopment
- This is a Turn-key Business or Investment opportunity.
- 48 Years same location.
- Bakery Product Contracts Included with Sale.