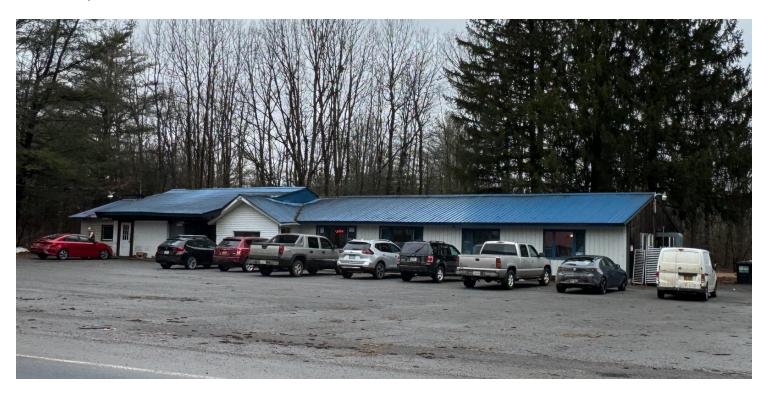

#### TASSWOOD BAKERY & DINER

702 County Route 10, Pennellville, NY 13132

#### PROPERTY DESCRIPTION

For Sale 3,452 SF Restaurant & Bakery on 1.40 Acres located on County Route 10 in Pennellville NY. The Owner is retiring after 48 years in business at the same location. Many of the online reviews for both the Bakery and Diner show Four & Five-star Ratings for both their Home Cooked Food & Bakery products along with excellent Customer Service Ratings. This is a Turn Key opportunity including all Dining furniture, Kitchen equipment, Fixtures, Walk-in Cooler and Fixtures. The sale includes Bakerv Products Distribution Contracts.

#### PROPERTY HIGHLIGHTS

- 7.5 Miles / 10 mins. from new Micron Plant
- Only 5 miles from Great Northern Mall Redevelopment
- This is a Turn-key Business or Investment opportunity.
- 48 Years same location.
- Bakery Product Contracts Included with Sale.