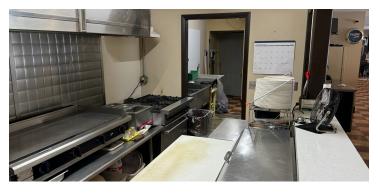

#### PROPERTY DESCRIPTION

For Sale 3,452 SF Restaurant & Bakery on 1.40 Acres located on County Route 10 in Pennellville NY. The Owner is retiring after 48 years in business at the same location. Many of the online reviews for both the Bakery and Diner show Four & Five-star Ratings for both their Home Cooked Food & Bakery products along with excellent Customer Service Ratings. This is a Turn Key opportunity including all Dining furniture, Kitchen equipment, Fixtures, Walk-in Cooler and Fixtures. The sale includes Bakerv Products Distribution Contracts.

#### PROPERTY HIGHLIGHTS

- 7.5 Miles / 10 mins. from new Micron Plant
- Only 5 miles from Great Northern Mall Redevelopment
- This is a Turn-key Business or Investment opportunity.
- 48 Years same location.
- Bakery Product Contracts Included with Sale.