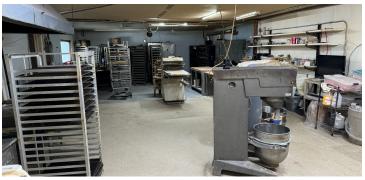

#### PROPERTY DESCRIPTION

For Sale 3,452 SF Restaurant & Bakery on 1.40 Acres located on County Route 10 in Pennellville NY. The Owner is retiring after 48 years in business at the same location. Many of the online reviews for both the Bakery and Diner show Four & Five-star Ratings for both their Home Cooked Food & Bakery products along with excellent Customer Service Ratings. This is a Turn Key opportunity including all Dining furniture, Kitchen equipment, Fixtures, Walk-in Cooler and Fixtures. The sale includes Bakerv Products Distribution Contracts.

#### PROPERTY HIGHLIGHTS

- 7.5 Miles / 10 mins. from new Micron Plant
- Only 5 miles from Great Northern Mall Redevelopment
- This is a Turn-key Business or Investment opportunity.
- 48 Years same location.
- Bakery Product Contracts Included with Sale.