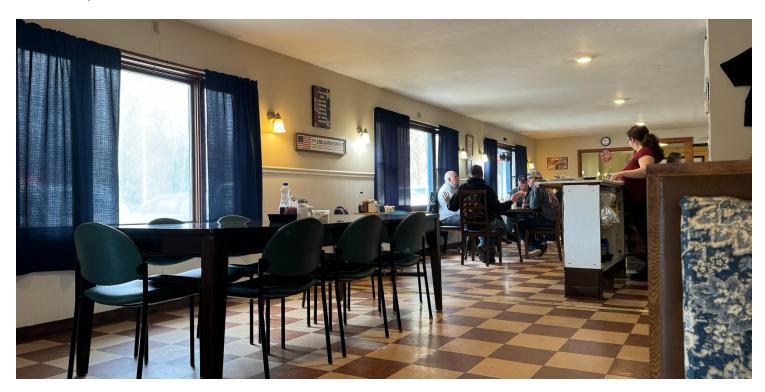

#### PROPERTY DESCRIPTION

For Sale 3,452 SF Restaurant & Bakery on 1.40 Acres located on County Route 10 in Pennellville NY. The Owner is retiring after 48 years in business at the same location. Many of the online reviews for both the Bakery and Diner show Four & Five-star Ratings for both their Home Cooked Food & Bakery products along with excellent Customer Service Ratings. This is a Turn Key opportunity including all Dining furniture, Kitchen equipment, Fixtures, Walk-in Cooler and Fixtures. The sale includes Bakerv Products Distribution Contracts.

#### PROPERTY HIGHLIGHTS

- 7.5 Miles / 10 mins. from new Micron Plant
- Only 5 miles from Great Northern Mall Redevelopment
- This is a Turn-key Business or Investment opportunity.
- 48 Years same location.
- Bakery Product Contracts Included with Sale.