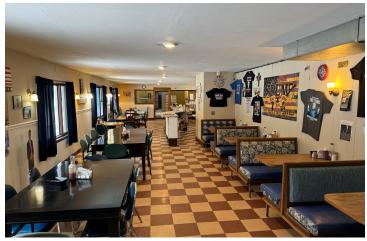

#### PROPERTY DESCRIPTION

For Sale 3,452 SF Restaurant & Bakery on 1.40 Acres located on County Route 10 in Pennellville NY. The Owner is retiring after 48 years in business at the same location. Many of the online reviews for both the Bakery and Diner show Four & Five-star Ratings for both their Home Cooked Food & Bakery products along with excellent Customer Service Ratings. This is a Turn Key opportunity including all Dining furniture, Kitchen equipment, Fixtures, Walk-in Cooler and Fixtures. The sale includes Bakerv Products Distribution Contracts.

#### PROPERTY HIGHLIGHTS

- 7.5 Miles / 10 mins. from new Micron Plant
- Only 5 miles from Great Northern Mall Redevelopment
- This is a Turn-key Business or Investment opportunity.
- 48 Years same location.
- Bakery Product Contracts Included with Sale.