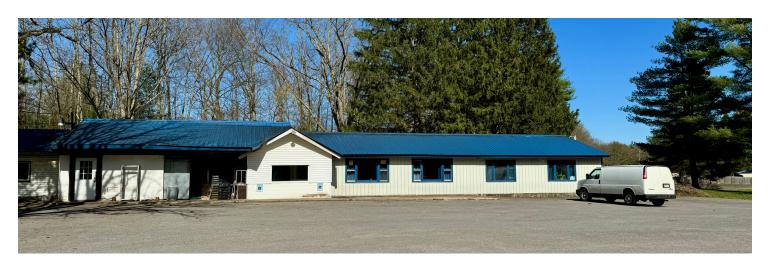

#### TASSWOOD BAKERY & DINER

702 County Route 10, Pennellville, NY 13132

#### PROPERTY DESCRIPTION

For Sale 3,452 SF Restaurant & Bakery on 1.40 Acres located on County Route 10 in Pennellville NY. The Owner is retiring after 48 years in business at the same location. Many of the online reviews for both the Bakery and Diner show Four & Five-star Ratings for both their Home Cooked Food & Bakery products along with excellent Customer Service Ratings. This is a Turn Key opportunity including all Dining furniture, Kitchen equipment, Fixtures, Walk-in Cooler and Fixtures. The sale includes Bakerv Products Distribution Contracts.