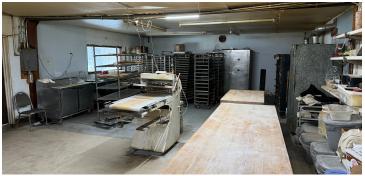

#### PROPERTY DESCRIPTION

For Sale 3,452 SF Restaurant & Bakery on 1.40 Acres located on County Route 10 in Pennellville NY. The Owner is retiring after 48 years in business at the same location. Many of the online reviews for both the Bakery and Diner show Four & Five-star Ratings for both their Home Cooked Food & Bakery products along with excellent Customer Service Ratings. This is a Turn Key opportunity including all Dining furniture, Kitchen equipment, Fixtures, Walk-in Cooler and Fixtures. The sale includes Bakerv Products Distribution Contracts.

#### PROPERTY HIGHLIGHTS

- 7.5 Miles / 10 mins. from new Micron Plant
- Only 5 miles from Great Northern Mall Redevelopment
- This is a Turn-key Business or Investment opportunity.
- 48 Years same location.
- Bakery Product Contracts Included with Sale.