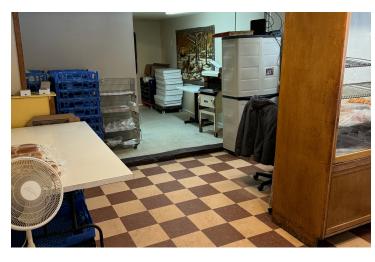

#### PROPERTY DESCRIPTION

For Sale 3,452 SF Restaurant & Bakery on 1.40 Acres located on County Route 10 in Pennellville NY. The Owner is retiring after 48 years in business at the same location. Many of the online reviews for both the Bakery and Diner show Four & Five-star Ratings for both their Home Cooked Food & Bakery products along with excellent Customer Service Ratings. This is a Turn Key opportunity including all Dining furniture, Kitchen equipment, Fixtures, Walk-in Cooler and Fixtures. The sale includes Bakerv Products Distribution Contracts.

#### PROPERTY HIGHLIGHTS

- 7.5 Miles / 10 mins. from new Micron Plant
- Only 5 miles from Great Northern Mall Redevelopment
- This is a Turn-key Business or Investment opportunity.
- 48 Years same location.
- Bakery Product Contracts Included with Sale.