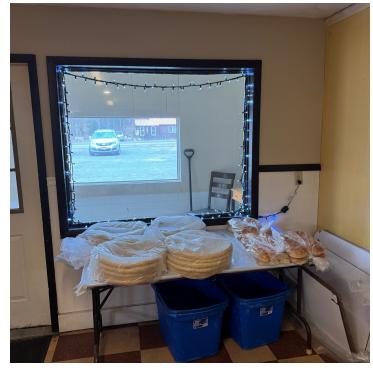

#### PROPERTY DESCRIPTION

For Sale 3,452 SF Restaurant & Bakery on 1.40 Acres located on County Route 10 in Pennellville NY. The Owner is retiring after 48 years in business at the same location. Many of the online reviews for both the Bakery and Diner show Four & Five-star Ratings for both their Home Cooked Food & Bakery products along with excellent Customer Service Ratings. This is a Turn Key opportunity including all Dining furniture, Kitchen equipment, Fixtures, Walk-in Cooler and Fixtures. The sale includes Bakerv Products Distribution Contracts.

#### PROPERTY HIGHLIGHTS

- 7.5 Miles / 10 mins. from new Micron Plant
- Only 5 miles from Great Northern Mall Redevelopment
- This is a Turn-key Business or Investment opportunity.
- 48 Years same location.
- Bakery Product Contracts Included with Sale.