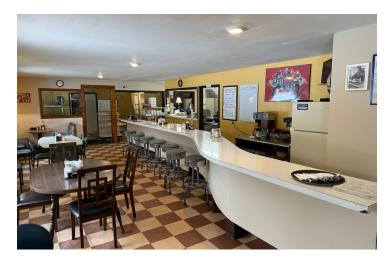

#### PROPERTY DESCRIPTION

For Sale 3,452 SF Restaurant & Bakery on 1.40 Acres located on County Route 10 in Pennellville NY. The Owner is retiring after 48 years in business at the same location. Many of the online reviews for both the Bakery and Diner show Four & Five-star Ratings for both their Home Cooked Food & Bakery products along with excellent Customer Service Ratings. This is a Turn Key opportunity including all Dining furniture, Kitchen equipment, Fixtures, Walk-in Cooler and Fixtures. The sale includes Bakerv Products Distribution Contracts.

#### PROPERTY HIGHLIGHTS

- 7.5 Miles / 10 mins. from new Micron Plant
- Only 5 miles from Great Northern Mall Redevelopment
- This is a Turn-key Business or Investment opportunity.
- 48 Years same location.
- Bakery Product Contracts Included with Sale.