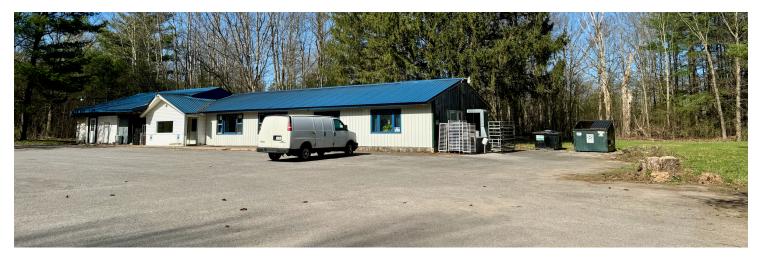

#### PROPERTY DESCRIPTION

For Sale 3,452 SF Restaurant & Bakery on 1.40 Acres located on County Route 10 in Pennellville NY. The Owner is retiring after 48 years in business at the same location. Many of the online reviews for both the Bakery and Diner show Four & Five-star Ratings for both their Home Cooked Food & Bakery products along with excellent Customer Service Ratings. This is a Turn Key opportunity including all Dining furniture, Kitchen equipment, Fixtures, Walk-in Cooler and Fixtures. The sale includes Bakerv Products Distribution Contracts.