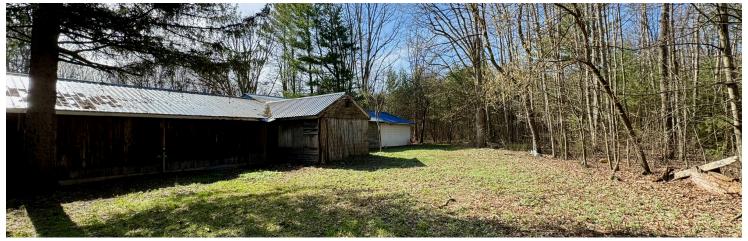

#### PROPERTY DESCRIPTION

For Sale 3,452 SF Restaurant & Bakery on 1.40 Acres located on County Route 10 in Pennellville NY. The Owner is retiring after 48 years in business at the same location. Many of the online reviews for both the Bakery and Diner show Four & Five-star Ratings for both their Home Cooked Food & Bakery products along with excellent Customer Service Ratings. This is a Turn Key opportunity including all Dining furniture, Kitchen equipment, Fixtures, Walk-in Cooler and Fixtures. The sale includes Bakerv Products Distribution Contracts.

#### **OFFERING SUMMARY**

| Sale Price:    | \$425,000    |
|----------------|--------------|
| Lot Size:      | 1.58 Acres   |
| Building Size: | 2,878 SF     |
| NOI:           | \$104,101.84 |

JOE DESIDERIO TOM LISCHAK, CCIM
315.741.0304 315.430.0443
joe@c21bridgeway.comtom@c21bridgeway.com