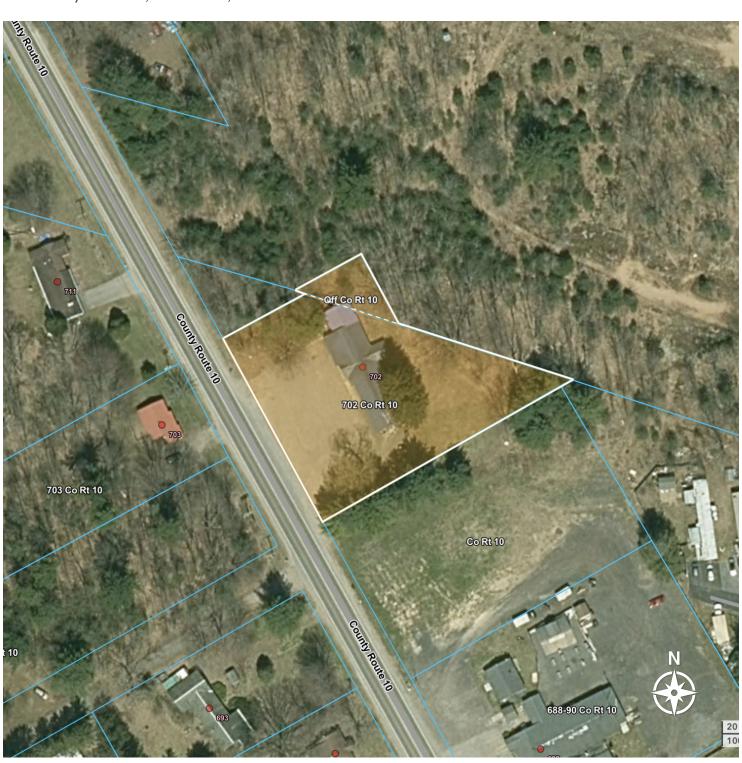

#### TASSWOOD BAKERY & DINER

702 County Route 10, Pennellville, NY 13132

#### PROPERTY DESCRIPTION

For Sale 3,452 SF Restaurant & Bakery on 1.40 Acres located on County Route 10 in Pennellville NY. The Owner is retiring after 48 years in business at the same location. Many of the online reviews for both the Bakery and Diner show Four & Five-star Ratings for both their Home Cooked Food & Bakery products along with excellent Customer Service Ratings. This is a Turn Key opportunity including all Dining furniture, Kitchen equipment, Fixtures, Walk-in Cooler and Fixtures. The sale includes Bakerv Products Distribution Contracts.

#### **OFFERING SUMMARY**

| Sale Price:    | \$425,000    |
|----------------|--------------|
| Lot Size:      | 1.58 Acres   |
| Building Size: | 2,878 SF     |
| NOI:           | \$104,101.84 |

JOE DESIDERIO TOM LISCHAK, CCIM
315.741.0304 315.430.0443
joe@c21bridgeway.comtom@c21bridgeway.com