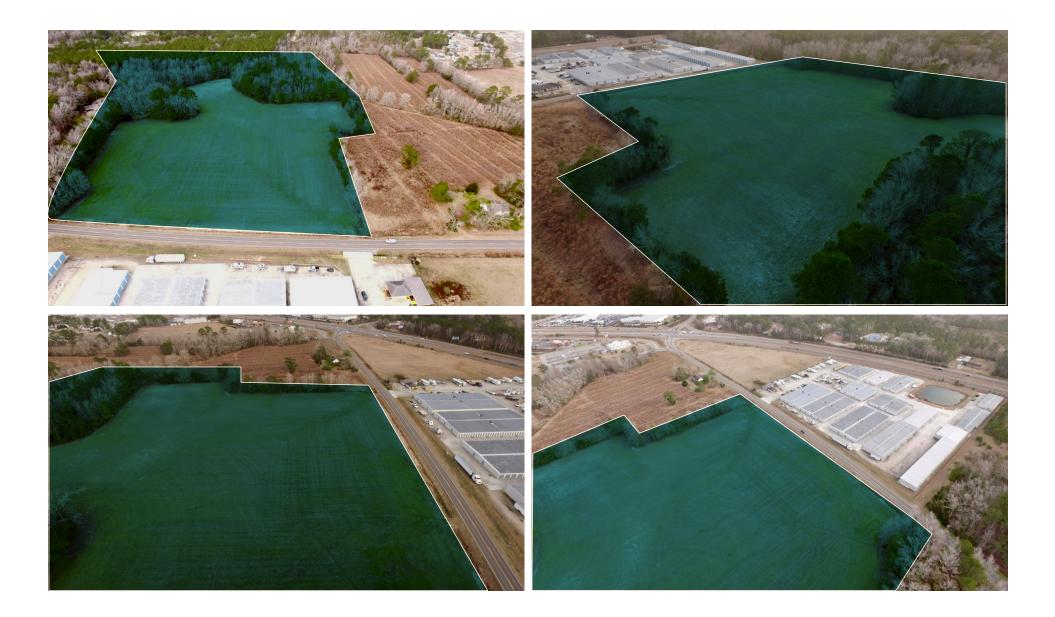

## LAND FOR SALE

SUN COAST PARTNERS COMMERCIAL

1430 Commonwealth Drive, Suite 102 Wilmington, NC 28403 910 350 1200 | scpcommercial.com

17.35 Acres' of CO-CLD Raw Land in Shallotte, NC. Site is less than 1,000ft from the signalized intersection of HWY 17/Old Shallotte Rd/S. Main St. 680ft of frontage on Old Shallotte Rd. Land is dry and currently used as crop land. Brunswick County, CO-CLD allows for 13.6 units/acre for multi-family development. All utilities are available through Town of Shallotte.