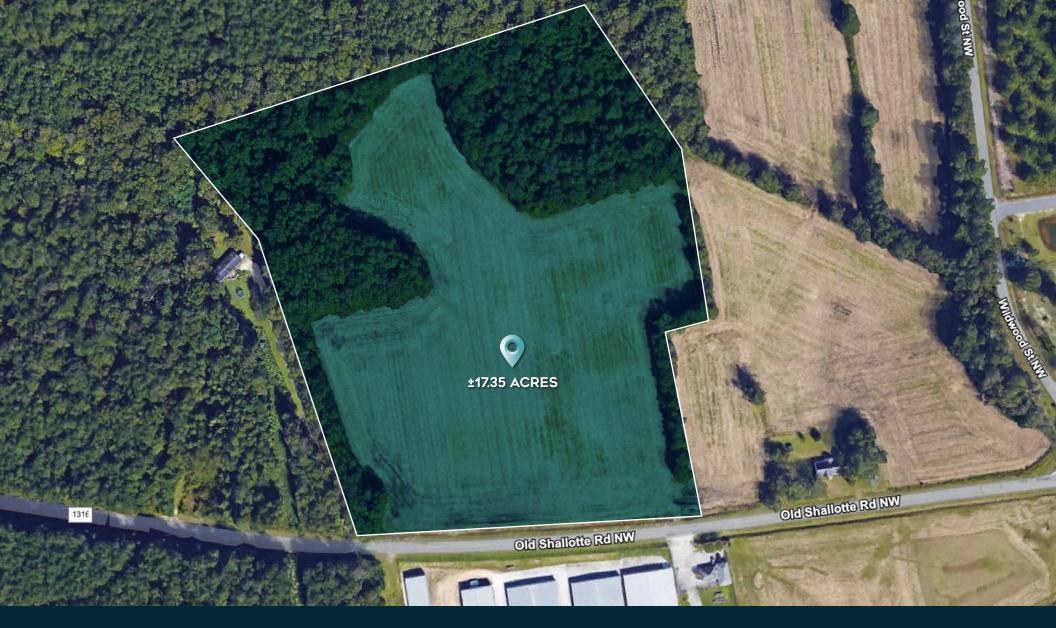

## LAND FOR SALE

SUN COAST PARTNERS COMMERCIAL

1430 Commonwealth Drive, Suite 102 Wilmington, NC 28403 910 350 1200 | scpcommercial.com

17.35 Acres' of CO-CLD Raw Land in Shallotte, NC. Site is less than 1,000ft from the signalized intersection of HWY 17/Old Shallotte Rd/S. Main St. 680ft of frontage on Old Shallotte Rd. Land is dry and currently used as crop land. Brunswick County, CO-CLD allows for 13.6 units/acre for multi-family development. All utilities are available through Town of Shallotte.

## 4780-4800 Old Shallotte Road Shallotte, NC 28470

| ACREAGE    | 17.35 Acres                           |  |
|------------|---------------------------------------|--|
| SALE PRICE | \$2,200,000                           |  |
| ZONING     | CO-CLD                                |  |
| PID        | 1970007505, 1970007503,<br>1970007507 |  |