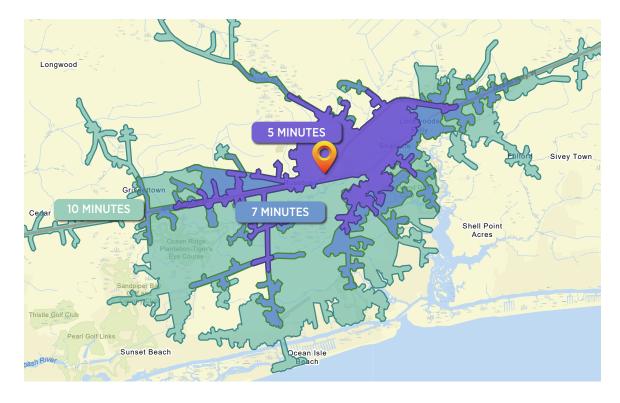

DAVID SUMMERLIN,III 910 444 9012 david.summerlin@scpcommercial.com

| DEMOGRAPHICS      | <b>5 MINUTES</b> | 7 MINUTES | <b>10 MINUTES</b> |
|-------------------|------------------|-----------|-------------------|
| Total Population  | 2,382            | 4,964     | 14,378            |
| Average Age       | 46.4             | 47.4      | 53.9              |
| Households        | 912              | 2,209     | 6,442             |
| Average HH Size   | 2.57             | 2.41      | 2.20              |
| Median HH Income  | \$61,022         | \$61,744  | \$70,694          |
| Average HH Income | \$84,202         | \$84,134  | \$95,919          |
| Per Capita Income | \$34,921         | \$35,854  | \$42,960          |

Source: Esri forecasts for 2023 and 2028. U.S. Census Bureau 2020 decennial Census in 2020 geographies.