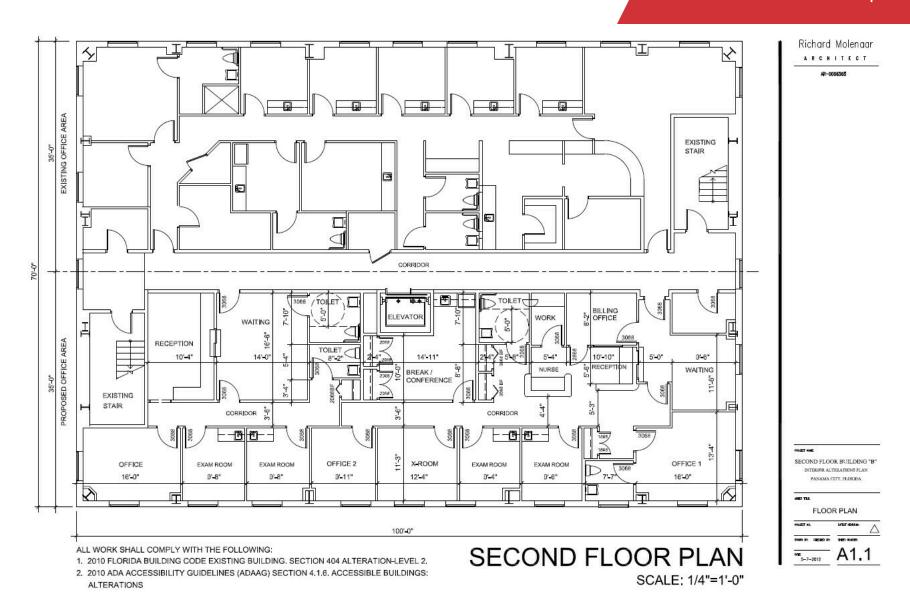

### **Property Highlights**

- Great location proximate to HCA Gulf Coast Medical and Ascension Sacred Heart
- · On site surface parking
- · High end interior finishes
- · Space can be divided for multiple providers
- · Dual reception areas
- · 3 executive offices
- 4 bathrooms
- · 5 exams rooms with plumbing
- X-ray room
- 3,500 RSF; 3,000 USF