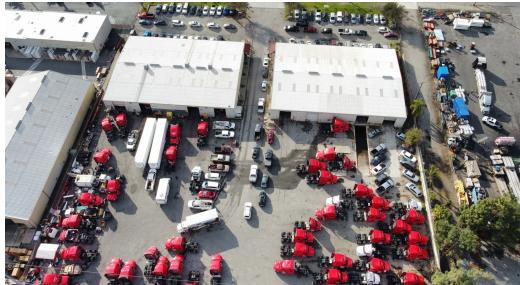

#### PROPERTY OVERVIEW

The subject property consists of two (2) freestanding approx. 13,500 sq. ft. metal industrial buildings on an approx. 4.67 Acre Parcel of Land. Identified as APN# 0229-151-01. The two buildings have a total of 8-Ground Level (12'x14') Roll Up Doors, and approx. 3,600 sq. ft. of office space. The site is currently zoned Neo-Industrial under the new General Plan from City of Rancho Cucamonga. Trucking uses prohibited, however a number of other possible uses are allowed; i.e. Manufacturing, Wholesale/Distribution, Vehicle Services and many more. Buyer to Verify specific uses with the City of Rancho Cucamonga

## **AERIAL PHOTO**

TONY M. GUGLIELMO, CCIM 909.786.4302 tony@alliedcre.com CalDRE #01301532

**ALLIED** 