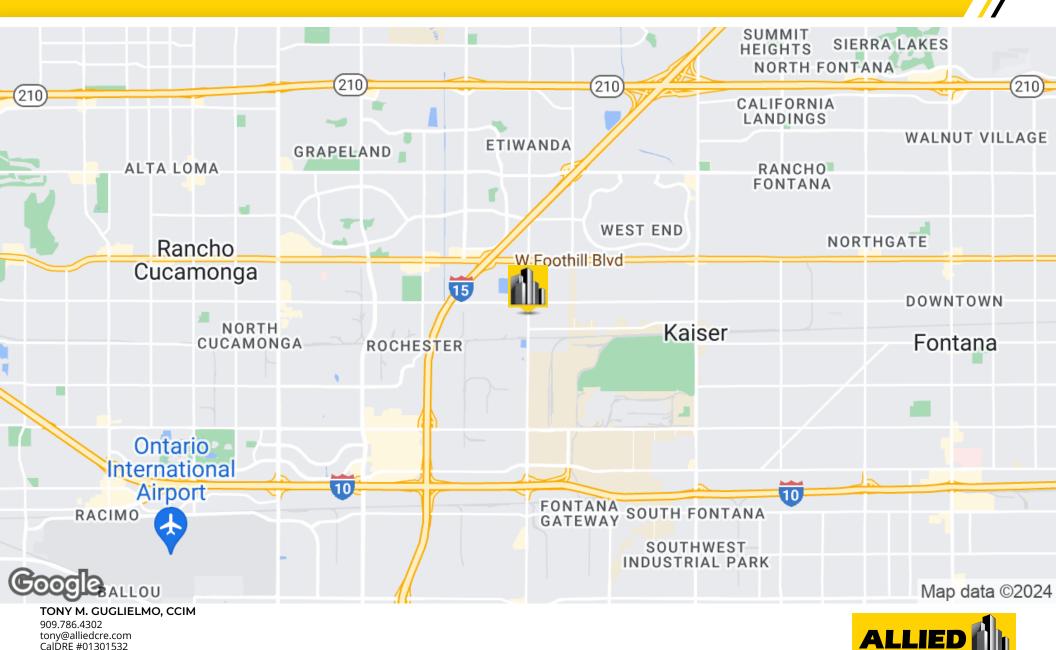

e Parcel of Land. Identified as APN# 0229-151-01. The two buildings have a total of 8-Ground Level (12'x14') Roll Up Doors, and approx. 3,600 sq. ft. of office space. The site is currently zoned Neo-Industrial under the new General Plan from City of Rancho Cucamonga. Trucking uses prohibited, however a number of other possible uses are allowed; i.e. Manufacturing, Wholesale/Distribution, Vehicle Services and many more. Buyer to Verify specific uses with the City of Rancho Cucamonga

#### **PROPERTY HIGHLIGHTS**

- Owner/User or Investor Dealer
- Fire Sprinkler System in Place
- Large Fenced, Gated and Paved Yard
- Great Location and Access to Main Freeways



## **AERIAL PHOTO**



TONY M. GUGLIELMO, CCIM 909.786.4302 tony@alliedcre.com CalDRE #01301532

**ALLIED** 

### **LOCATION MAP**



# **ADDITIONAL PHOTOS**









TONY M. GUGLIELMO, CCIM 909.786.4302 tony@alliedcre.com CalDRE #01301532



## **ADDITIONAL PHOTOS**









TONY M. GUGLIELMO, CCIM 909.786.4302 tony@alliedcre.com CalDRE #01301532