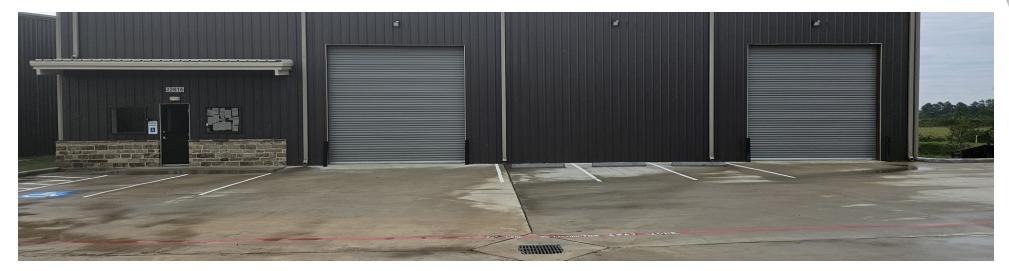

#### **PROPERTY DESCRIPTION**

For Lease or For Sale Brand New - 8,000 Square Feet Warehouse Building in Tomball Built in Fall 2023 Quick Access to SH 249 - Grand Parkway - FM 2920 Air conditioned office and reception area 2 - ADA Restrooms High ceilings in warehouse. 12 foot roll-up doors plus 4 Offices, 2 ADA Restrooms, Lounge Area & Small Reception Area Sales Price - \$175 per sq ft Lease Price - \$1.25 per sq ft plus NNN

#### **PROPERTY HIGHLIGHTS**

• For Lease or For Sale

| OFFERING SUMMARY |            |
|------------------|------------|
| Lease Rate:      | Negotiable |
| Available SF:    | 8,000 SF   |
| Lot Size:        | 12,196 SF  |
| Building Size:   | 8,000 SF   |
|                  |            |