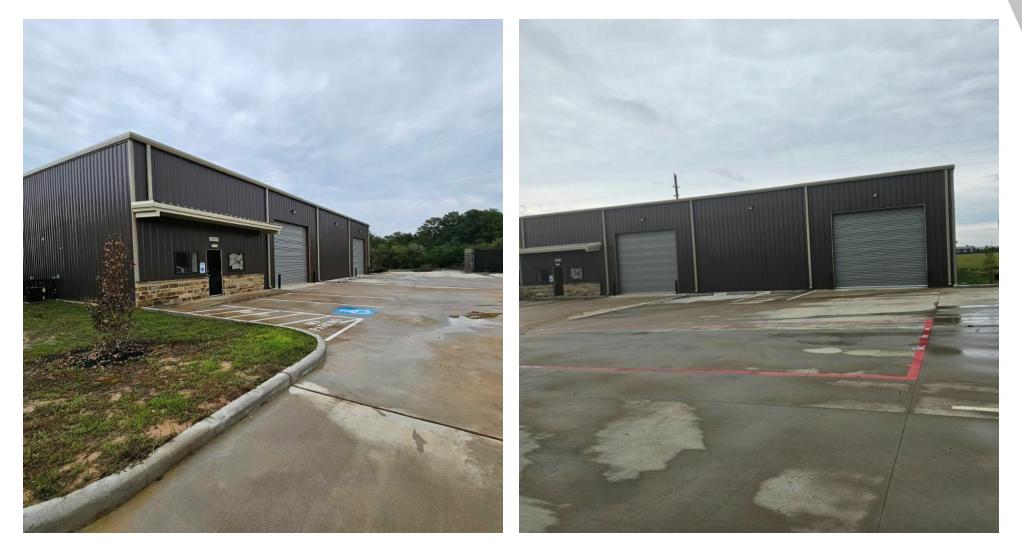

#### **PROPERTY DESCRIPTION**

For Lease or For Sale Brand New - 8,000 Square Feet Warehouse Building in Tomball Built in Fall 2023 Quick Access to SH 249 - Grand Parkway - FM 2920 Air conditioned office and reception area 2 - ADA Restrooms High ceilings in warehouse. 12 foot roll-up doors plus 4 Offices, 2 ADA Restrooms, Lounge Area & Small Reception Area Sales Price - \$175 per sq ft Lease Price - \$1.25 per sq ft plus NNN

#### **PROPERTY HIGHLIGHTS**

• For Lease or For Sale

| OFFERING SUMMARY |            |
|------------------|------------|
| Lease Rate:      | Negotiable |
| Available SF:    | 8,000 SF   |
| Lot Size:        | 12,196 SF  |
| Building Size:   | 8,000 SF   |
|                  |            |