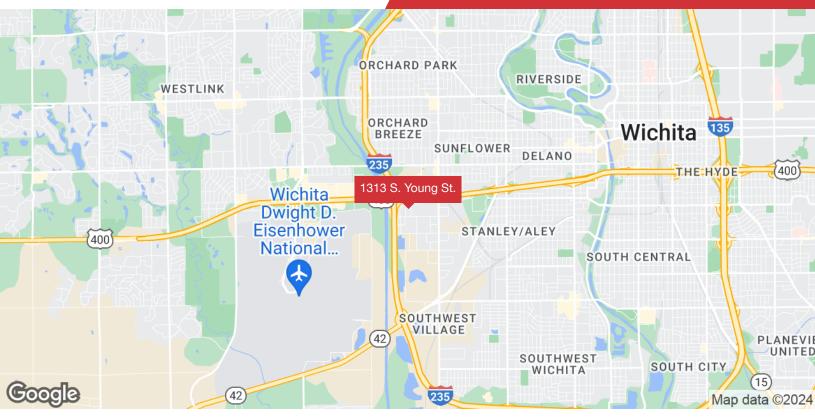

# 1313 S. Young St.

Wichita, Kansas 67209

### **Property Highlights**

- 16,400 SF with +/- 1,800 SF office/showroom
- Total Land Area: 38.982 SF
- Built in 1977
- 2023 Taxes: \$5,818.96
- Zoned Limited Industrial
- · Located in the southwest industrial area of Wichita
- Great Access to Hwy 54 and I-235
- 3 Drive-in Overhead Doors, 10'w X 12'h
- 200 AMP Electric Service
- 12' to 13' Ceiling Height
- Lease Rate: \$4.50/SF Industrial Gross
- Sale Price: \$646,000