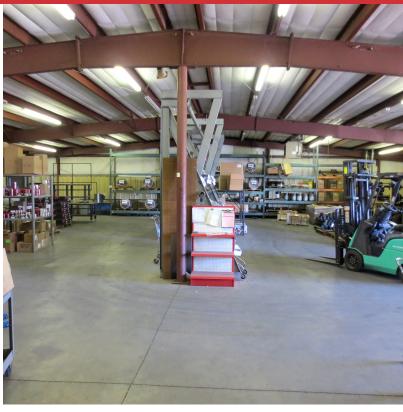

### **Property Highlights**

- 16,400 SF with +/- 1,800 SF office/showroom
- Total Land Area: 38.982 SF
- Built in 1977
- 2023 Taxes: \$5,818.96
- Zoned Limited Industrial
- · Located in the southwest industrial area of Wichita
- Great Access to Hwy 54 and I-235
- 3 Drive-in Overhead Doors, 10'w X 12'h
- 200 AMP Electric Service
- 12' to 13' Ceiling Height
- Lease Rate: \$4.50/SF Industrial Gross
- Sale Price: \$646,000