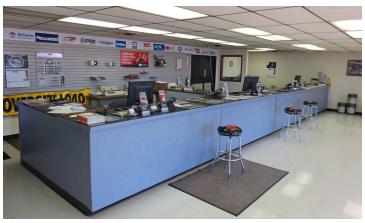

### **Property Highlights**

- 16,400 SF with +/- 1,800 SF office/showroom
- Total Land Area: 38.982 SF
- Built in 1977
- 2023 Taxes: \$5,818.96
- Zoned Limited Industrial
- · Located in the southwest industrial area of Wichita
- Great Access to Hwy 54 and I-235
- 3 Drive-in Overhead Doors, 10'w X 12'h
- 200 AMP Electric Service
- 12' to 13' Ceiling Height
- Lease Rate: \$4.50/SF Industrial Gross
- Sale Price: \$646,000