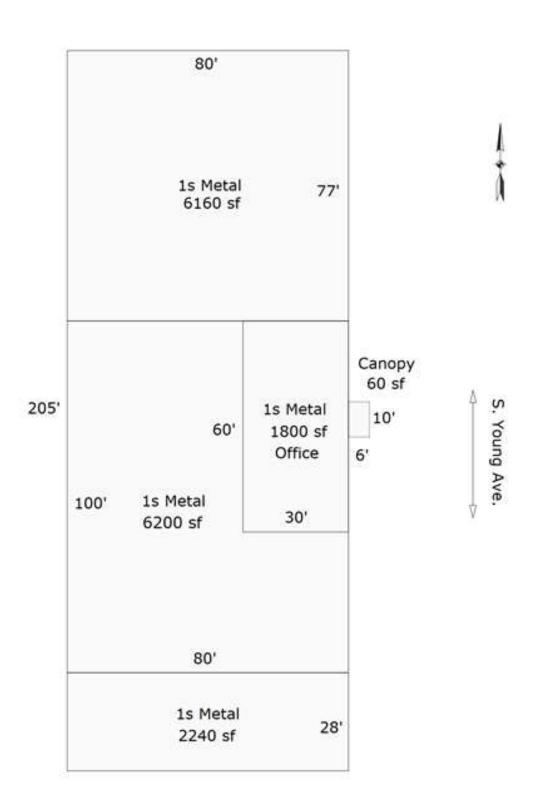

### **Property Highlights**

- 16,400 SF with +/- 1,800 SF office/showroom
- Total Land Area: 38.982 SF
- Built in 1977
- 2023 Taxes: \$5,818.96
- Zoned Limited Industrial
- · Located in the southwest industrial area of Wichita
- Great Access to Hwy 54 and I-235
- 3 Drive-in Overhead Doors, 10'w X 12'h
- 200 AMP Electric Service
- 12' to 13' Ceiling Height
- Lease Rate: \$4.50/SF Industrial Gross
- Sale Price: \$646,000