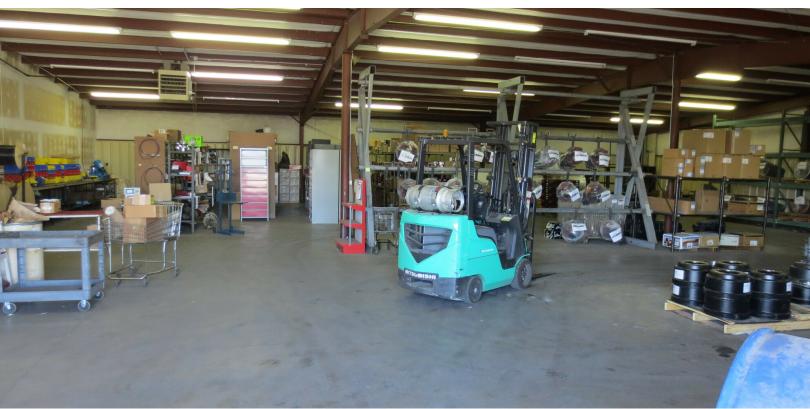

### **Property Highlights**

- 16,400 SF with +/- 1,800 SF office/showroom
- Total Land Area: 38.982 SF
- Built in 1977
- 2023 Taxes: \$5,818.96
- Zoned Limited Industrial
- · Located in the southwest industrial area of Wichita
- Great Access to Hwy 54 and I-235
- 3 Drive-in Overhead Doors, 10'w X 12'h
- 200 AMP Electric Service
- 12' to 13' Ceiling Height
- Lease Rate: \$4.50/SF Industrial Gross
- Sale Price: \$646,000