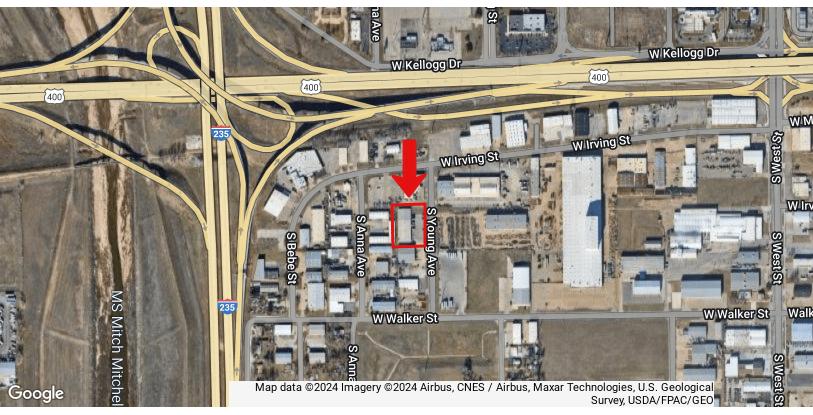

# 1313 S. Young St.

Wichita, Kansas 67209

### **Property Highlights**

- 16,400 SF with +/- 1,800 SF office/showroom
- Total Land Area: 38.982 SF
- Built in 1977
- 2023 Taxes: \$5,818.96
- Zoned Limited Industrial
- · Located in the southwest industrial area of Wichita
- Great Access to Hwy 54 and I-235
- 3 Drive-in Overhead Doors, 10'w X 12'h
- 200 AMP Electric Service
- 12' to 13' Ceiling Height
- Lease Rate: \$4.50/SF Industrial Gross
- Sale Price: \$646,000