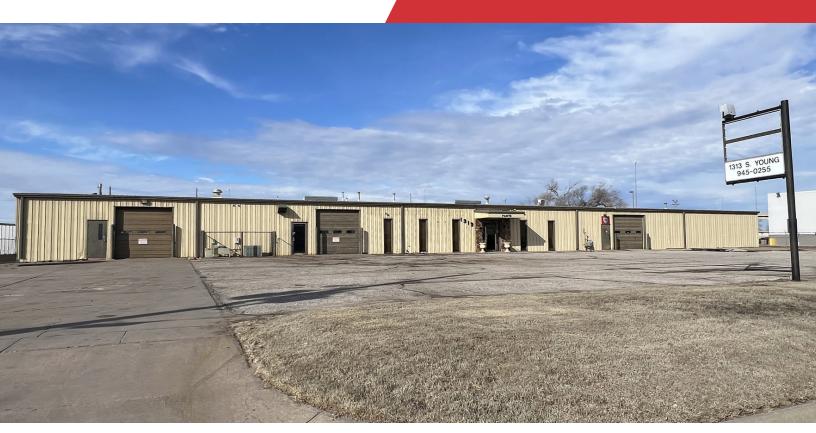

Office / Warehouse / Showroom Wichita, KS

# 1313 S. Young St.

Wichita, Kansas 67209

### **Property Highlights**

- 16,400 SF with +/- 1,800 SF office/showroom
- Total Land Area: 38.982 SF
- Built in 1977
- 2023 Taxes: \$5,818.96
- Zoned Limited Industrial
- · Located in the southwest industrial area of Wichita
- Great Access to Hwy 54 and I-235
- 3 Drive-in Overhead Doors, 10'w X 12'h
- 200 AMP Electric Service
- 12' to 13' Ceiling Height
- Lease Rate: \$4.50/SF Industrial Gross
- Sale Price: \$646,000