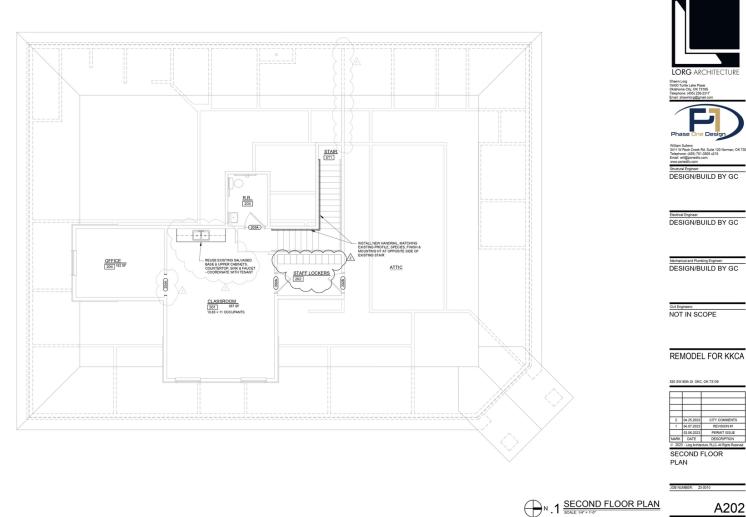

#### **PROPERTY DESCRIPTION**

This 2-story brick office building spans 5,480 square feet and formerly served as a childcare facility. The first floor offers a large reception area, three double stall restrooms, two single stall restrooms, spacious classrooms, a well-equipped kitchenette, and dry storage/laundry room. The second floor features offices, a central open area with sink/cabinets, a single stall restroom, a bonus room, and attic storage. With its prime location and versatile layout, this property is ideal for daycare centers, educational institutions, or could easily be converted to medical use.

#### **PROPERTY HIGHLIGHTS**

- 2-story brick office building spanning 5,480 square feet
- Formerly a small private school, locally owned and professionally managed
- First floor: large reception, 5 restrooms, spacious classrooms, kitchenette, and storage/laundry room
- Cocond floor: offices onen area with sink/sabinats restream hanus room attis starage