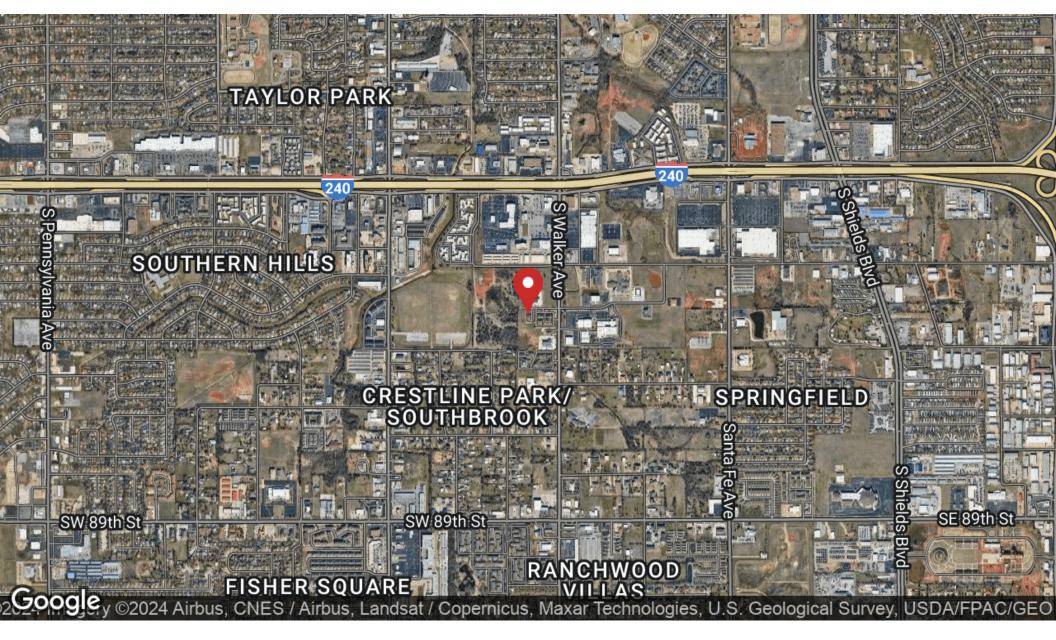

#### LOCATION DESCRIPTION

Located at the intersection of SW 80th and Walker. Positioned strategically, it lies just a short distance, less than a mile, to the south of the major thoroughfare, I-240. This location offers convenience and accessibility, ensuring easy access to both local amenities and regional transportation networks.