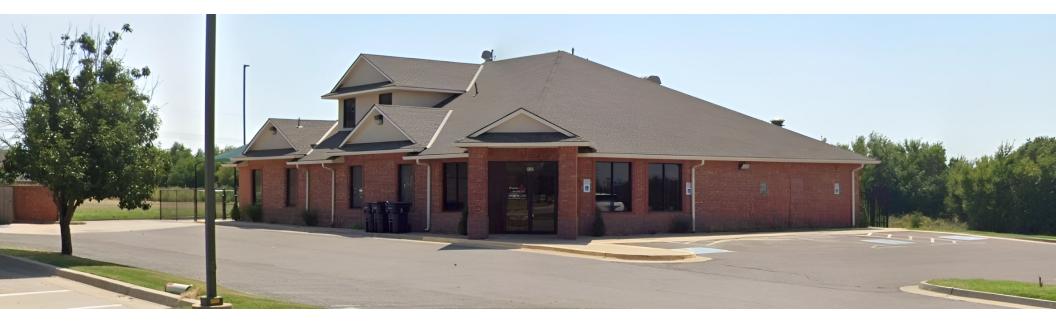

#### **PROPERTY DESCRIPTION**

This 2-story brick office building spans 5,480 square feet and formerly served as a childcare facility. The first floor offers a large reception area, three double stall restrooms, two single stall restrooms, spacious classrooms, a well-equipped kitchenette, and dry storage/laundry room. The second floor features offices, a central open area with sink/cabinets, a single stall restroom, a bonus room, and attic storage. With its prime location and versatile layout, this property is ideal for daycare centers, educational institutions, or could easily be converted to medical use.

#### **PROPERTY HIGHLIGHTS**

- 2-story brick office building spanning 5,480 square feet
- Formerly a small private school, locally owned and professionally managed
- First floor: large reception, 5 restrooms, spacious classrooms, kitchenette, and storage/laundry room
- Cocond floor: offices onen area with sink/sabinats restream hanus room attis starage