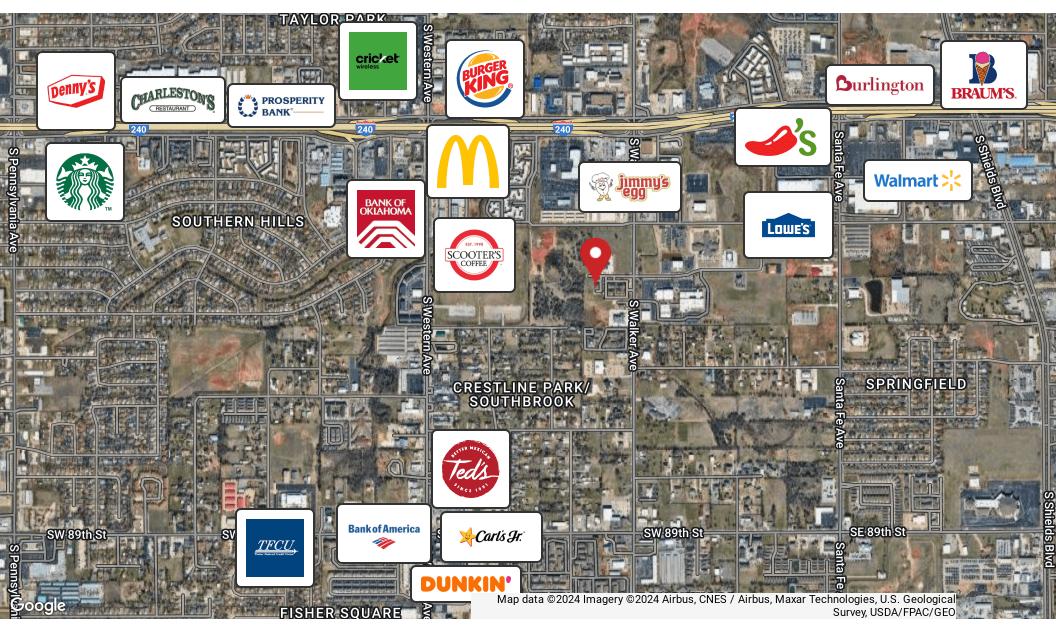

#### LOCATION DESCRIPTION

Located at the intersection of SW 80th and Walker. Positioned strategically, it lies just a short distance, less than a mile, to the south of the major thoroughfare, I-240. This location offers convenience and accessibility, ensuring easy access to both local amenities and regional transportation networks.