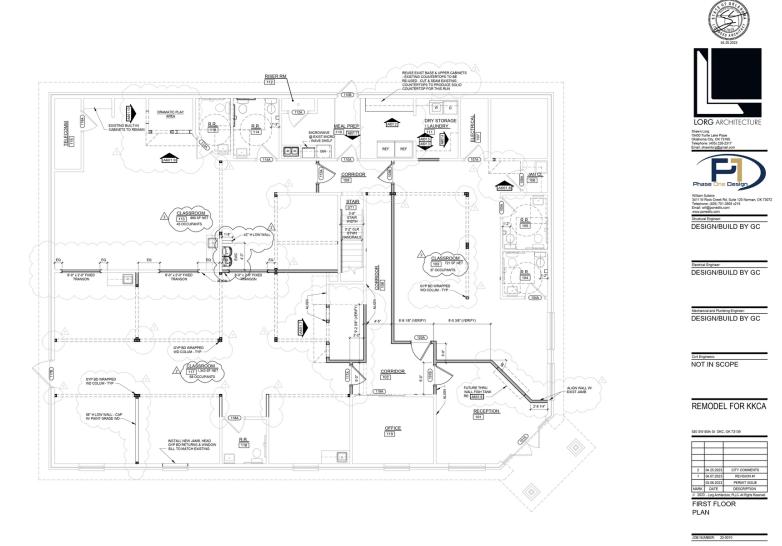

#### **PROPERTY DESCRIPTION**

This 2-story brick office building spans 5,480 square feet and formerly served as a childcare facility. The first floor offers a large reception area, three double stall restrooms, two single stall restrooms, spacious classrooms, a well-equipped kitchenette, and dry storage/laundry room. The second floor features offices, a central open area with sink/cabinets, a single stall restroom, a bonus room, and attic storage. With its prime location and versatile layout, this property is ideal for daycare centers, educational institutions, or could easily be converted to medical use.

#### **PROPERTY HIGHLIGHTS**

- 2-story brick office building spanning 5,480 square feet
- Formerly a small private school, locally owned and professionally managed
- First floor: large reception, 5 restrooms, spacious classrooms, kitchenette, and storage/laundry room
- Cocond floor: offices onen area with sink/sabinats restream hanus room attis starage

530 SW 80th St, Oklahoma City, OK 73139

N.1 FIRST FLOOR PLAN

A201

530 SW 80th St, Oklahoma City, OK 73139