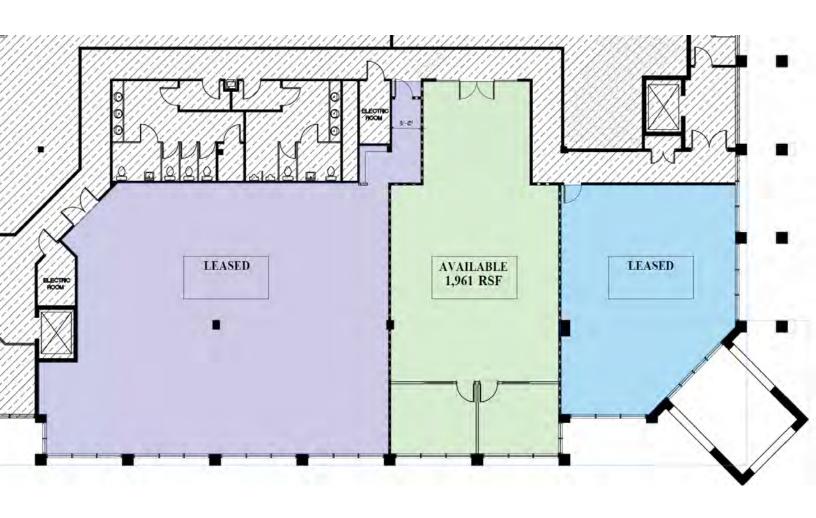

### **PROPERTY HIGHLIGHTS**

- Suite 220: 1,961 RSF professional office space available
- Lease Rate: \$33.00 \$35.00/Rentable SF NNN Base Rent
- Estimated 2023 CAM/Operating Expenses: \$15.75/Rentable SF + Electric (Includes 5x per week Janitorial)
- Excellent location in Midtown area of Boca Raton, only 1 mile from I-95/Glades Rd. interchange
- Entire building recently renovated
- 4.5 / 1000 RSF parking
- Hurricane Impact windows
- Mix of professional, medical, and dental tenants
- On-site ownership and professional management