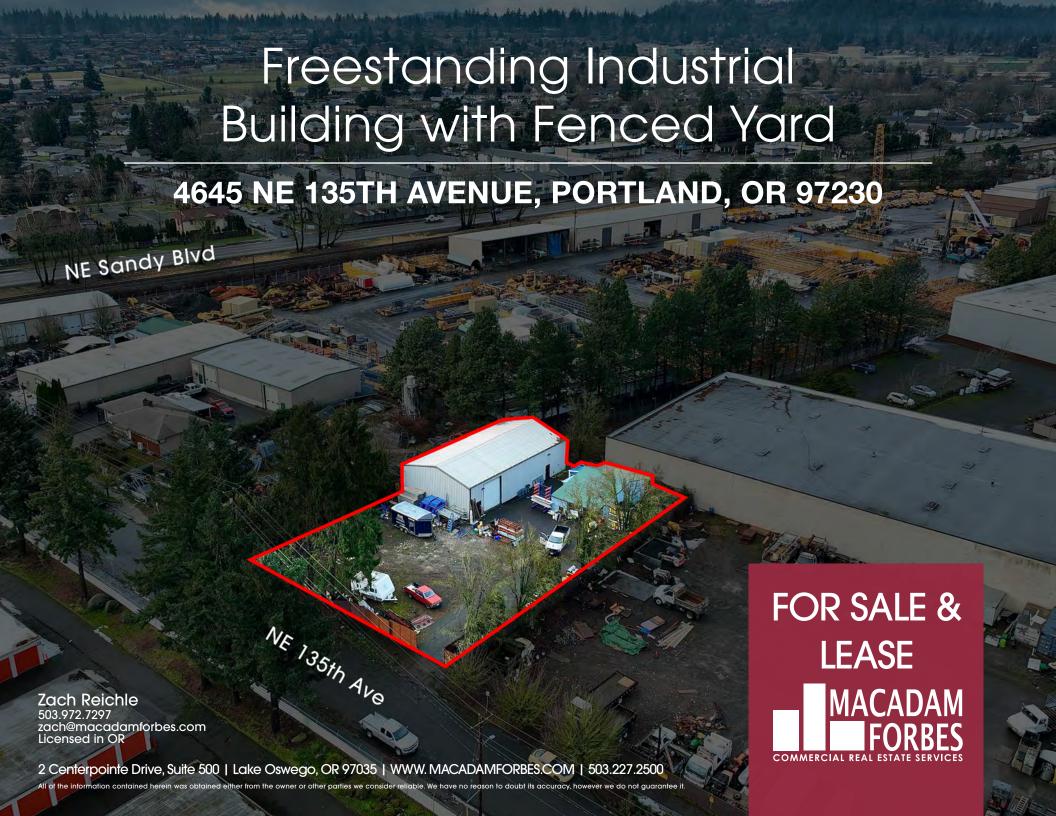

## PROPERTY DESCRIPTION

Freestanding metal building with a fenced yard, as well as an additional shop and office in the East Columbia Corridor. In a great location that's seconds from Sandy Boulevard, minutes from I-84, and within three miles of I-205. The property is also located in a growing area that is complimented by Phelan's new development of the "138th Logistics Center." This is a great opportunity for a local user to purchase or lease a sought after commodity in the Portland market.

## **OFFERING SUMMARY**

| Sale Price:          | \$925,000                |
|----------------------|--------------------------|
| Lease Rate:          | \$4,000.00/Month (Gross) |
| Total Building Size: | 3,412 SF                 |
| Yard Space:          | 5,800 SF                 |
| Power:               | 3-Phase / 240amp         |
| Zoning:              | <u>IG2</u>               |
| Metal Building:      | 2,736 SF                 |
| Clear Height:        | 20'                      |
| Bathrooms:           | 1                        |
| Shop:                | 676 Total SF             |
| Office:              | 100 SF                   |