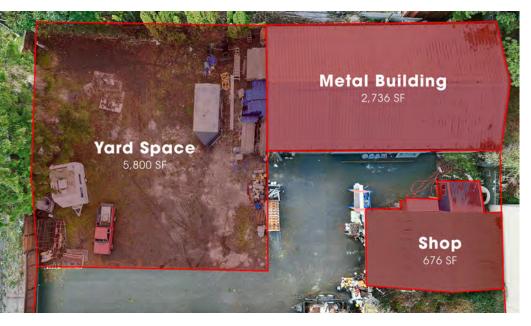

## **OFFERING SUMMARY**

| Sale Price:          | \$925,000                |
|----------------------|--------------------------|
| Lease Rate:          | \$4,000.00/Month (Gross) |
| Total Building Size: | 3,412 SF                 |
| Yard Space:          | 5,800 SF                 |
| Power:               | 3-Phase / 240amp         |
| Zoning:              | <u>IG2</u>               |
| Metal Building:      | 2,736 SF                 |
| Clear Height:        | 20'                      |
| Bathrooms:           | 1                        |
| Shop:                | 676 Total SF             |
| Office:              | 100 SF                   |