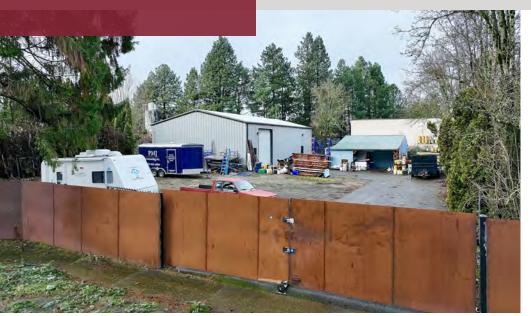

## PROPERTY DESCRIPTION

Freestanding metal building with a fenced yard, as well as an additional shop and office in the East Columbia Corridor. In a great location that's seconds from Sandy Boulevard, minutes from I-84, and within three miles of I-205. The property is also located in a growing area that is complimented by Phelan's new development of the "138th Logistics Center." This is a great opportunity for a local user to purchase or lease a sought after commodity in the Portland market.