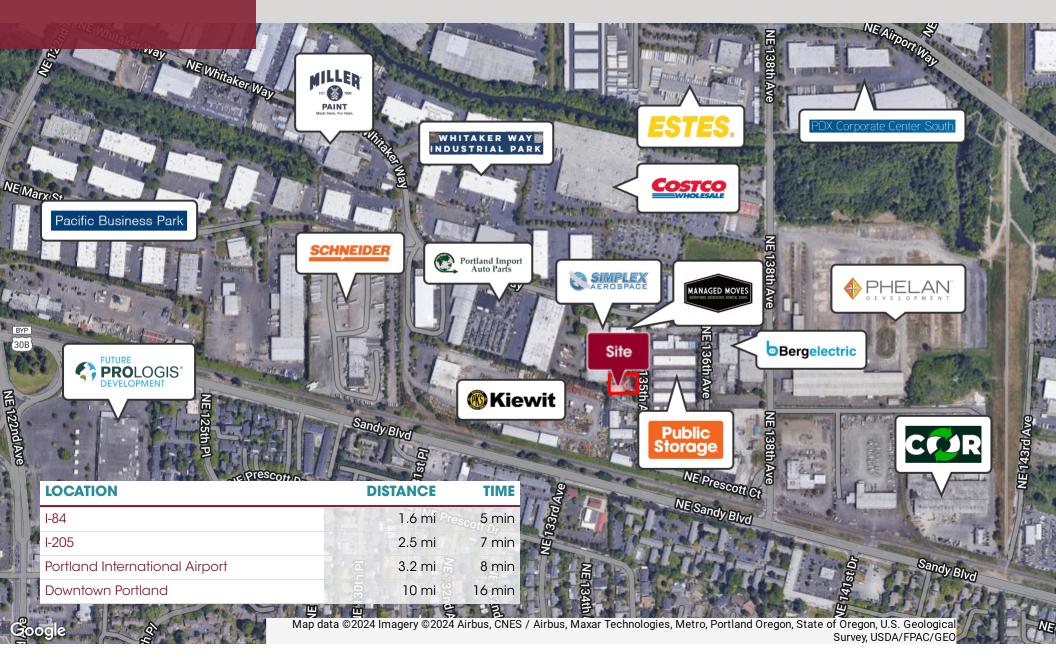

## PROPERTY DESCRIPTION

Freestanding metal building with a fenced yard, as well as an additional shop and office in the East Columbia Corridor. In a great location that's seconds from Sandy Boulevard, minutes from I-84, and within three miles of I-205. The property is also located in a growing area that is complimented by Phelan's new development of the "138th Logistics Center." This is a great opportunity for a local user to purchase or lease a sought after commodity in the Portland market.