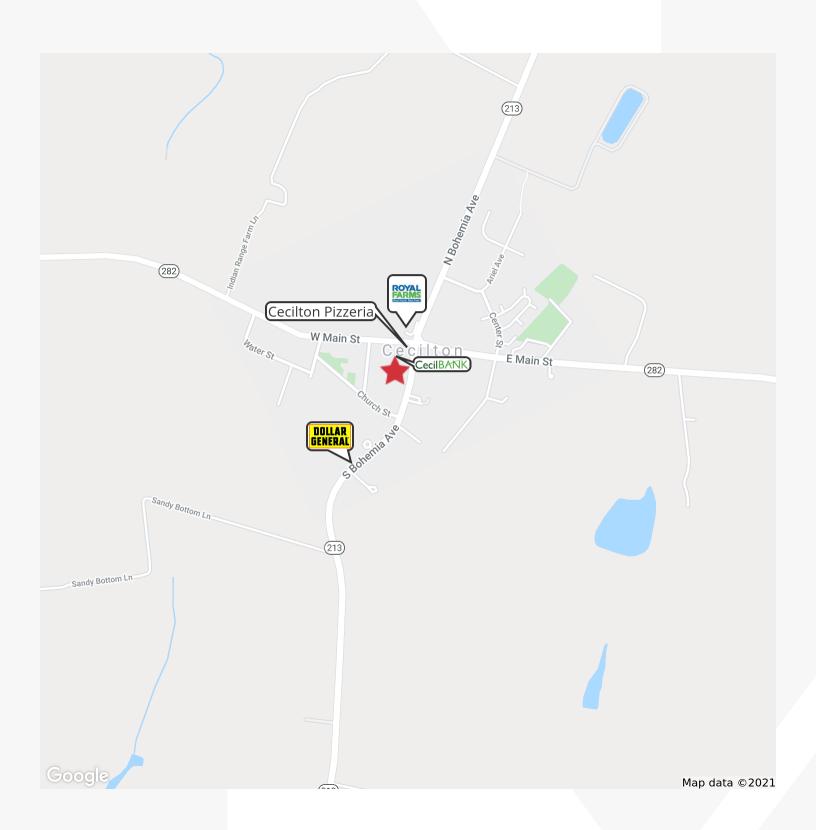

# 145 S. Bohemia Ave.

Cecilton, Maryland 21913

#### **Property Features**

- Commercial Buildings: +/- 10,000 SF
- Potential for +/- 500 feet Highway Frontage
- +/- 3.064 Acres on (4) Parcels, Available Individually or Collectively:

#110 @ +/- .6816 acres, Zoned C #111 @ +/- .3546 acres, Zoned C #148 @ +/- 1.98 acres, Zoned C #213 @ +/- .0474 acres, Zoned CR

- Uses: Retail, Self Storage, Outside Storage, Auto/Boat Repair, Industrial
- Accessible to north and southbound traffic and from side streets
- Public Water & Sewer

Asking Price: \$1,150,000

Lease Price: \$8,000/month NNN orGround Lease: \$2,000/acre/month