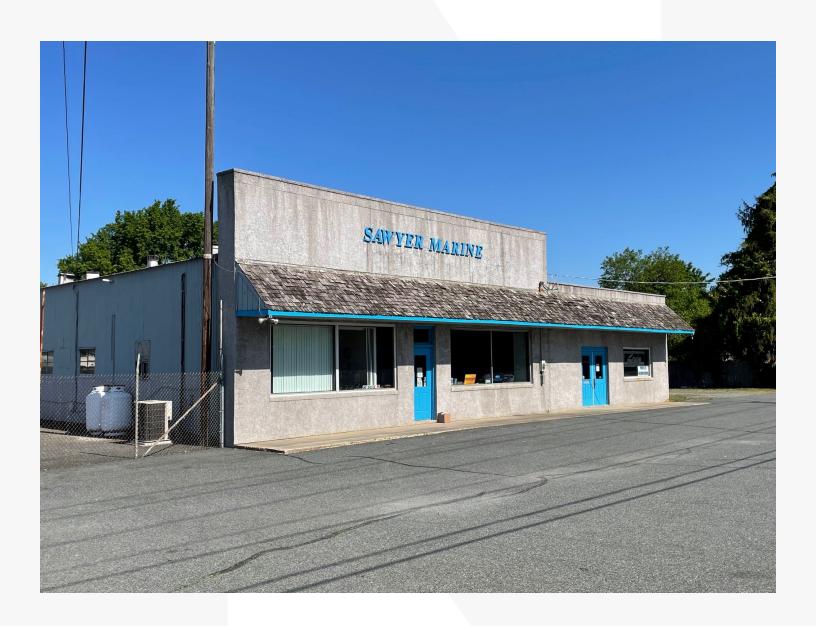

# 145 S. Bohemia Ave.

Cecilton, Maryland 21913

#### **Property Features**

- Commercial Buildings: +/- 10,000 SF
- Potential for +/- 500 feet Highway Frontage
- +/- 3.064 Acres on (4) Parcels, Available Individually or Collectively:

#110 @ +/- .6816 acres, Zoned C #111 @ +/- .3546 acres, Zoned C #148 @ +/- 1.98 acres, Zoned C #213 @ +/- .0474 acres, Zoned CR

- Uses: Retail, Self Storage, Outside Storage, Auto/Boat Repair, Industrial
- Accessible to north and southbound traffic and from side streets
- Public Water & Sewer

Asking Price: \$1,150,000

Lease Price: \$8,000/month NNN orGround Lease: \$2,000/acre/month