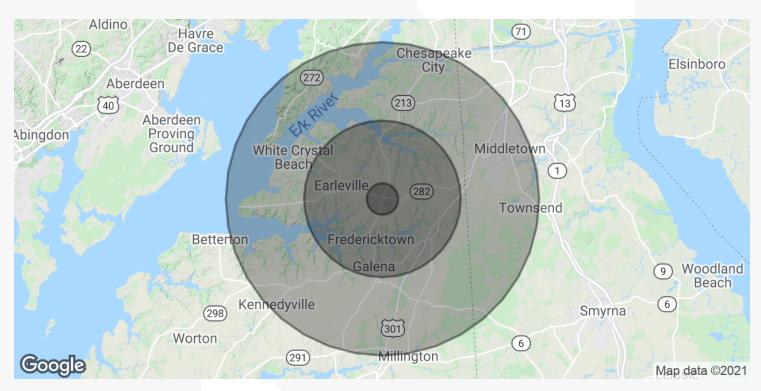

Emory Hill Real Estate Services Inc 10 Corporate Circle, New Castle, DE 19720 302 322 9500

| POPULATION           | 1 MILE   | 5 MILES   | 10 MILES  |
|----------------------|----------|-----------|-----------|
| Total Population     | 173      | 4,631     | 28,542    |
| Average age          | 46.0     | 44.6      | 41.0      |
| Average age (Male)   | 45.2     | 44.2      | 40.5      |
| Average age (Female) | 47.5     | 45.4      | 41.6      |
|                      |          |           |           |
| HOUSEHOLDS & INCOME  | 1 MILE   | 5 MILES   | 10 MILES  |
| Total households     | 69       | 1,792     | 10,166    |
| # of persons per HH  | 2.5      | 2.6       | 2.8       |
| Average HH income    | \$80,921 | \$78,802  | \$85,564  |
| Average house value  |          | \$357,787 | \$352,817 |

<sup>\*</sup> Demographic data derived from 2010 US Census