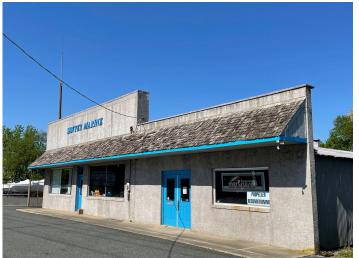

# 145 S. Bohemia Ave.

Cecilton, Maryland 21913

#### **Property Features**

- Commercial Buildings: +/- 10,000 SF
- Potential for +/- 500 feet Highway Frontage
- +/- 3.064 Acres on (4) Parcels, Available Individually or Collectively:

#110 @ +/- .6816 acres, Zoned C #111 @ +/- .3546 acres, Zoned C #148 @ +/- 1.98 acres, Zoned C #213 @ +/- .0474 acres, Zoned CR

- Uses: Retail, Self Storage, Outside Storage, Auto/Boat Repair, Industrial
- Accessible to north and southbound traffic and from side streets
- Public Water & Sewer

Asking Price: \$1,150,000

Lease Price: \$8,000/month NNN orGround Lease: \$2,000/acre/month