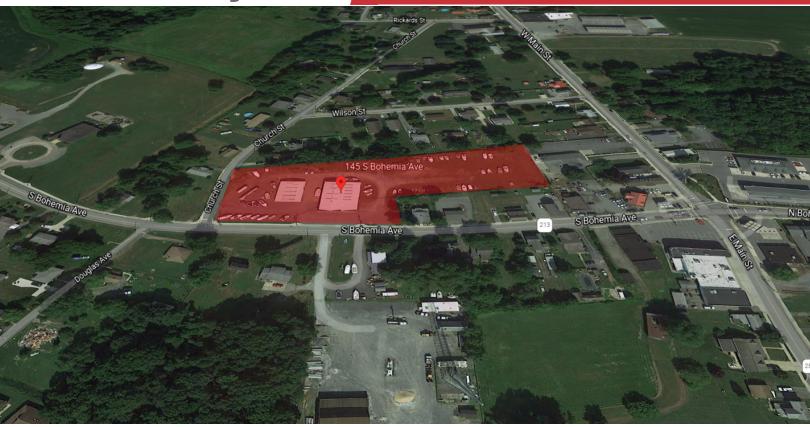

# 145 S. Bohemia Ave.

Cecilton, Maryland 21913

#### **Property Features**

- Commercial Buildings: +/- 10,000 SF
- Potential for +/- 500 feet Highway Frontage
- +/- 3.064 Acres on (4) Parcels, Available Individually or Collectively:

#110 @ +/- .6816 acres, Zoned C #111 @ +/- .3546 acres, Zoned C #148 @ +/- 1.98 acres, Zoned C #213 @ +/- .0474 acres, Zoned CR

- Uses: Retail, Self Storage, Outside Storage, Auto/Boat Repair, Industrial
- Accessible to north and southbound traffic and from side streets
- Public Water & Sewer

Asking Price: \$1,150,000

Lease Price: \$8,000/month NNN orGround Lease: \$2,000/acre/month