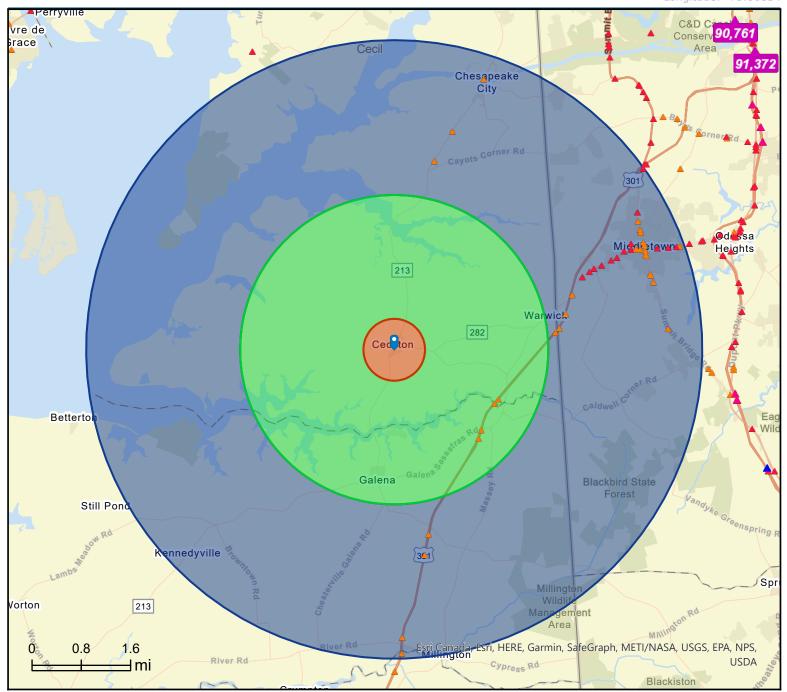

#### Traffic Count Map

145 S Bohemia Ave, Cecilton, Maryland, 21913 Ring Bands: 0-1, 1-5, 5-10 mile radii

Prepared by Esri Latitude: 39.40248

Longitude: -75.86854

Average Daily Traffic Volume LUp to 6,000 vehicles per day

op to 0,000 vemores per

▲6,001 - 15,000

**▲ 15,001 - 30,000** 

▲ 30,001 - 50,000

▲50,001 - 100,000

▲More than 100,000 per day