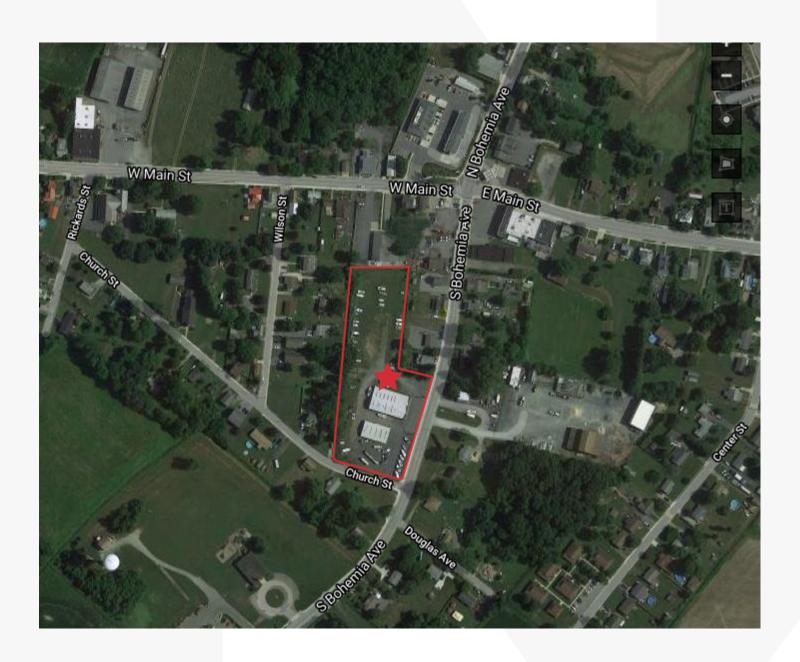

# 145 S. Bohemia Ave.

Cecilton, Maryland 21913

#### **Property Features**

- Commercial Buildings: +/- 10,000 SF
- Potential for +/- 500 feet Highway Frontage
- +/- 3.064 Acres on (4) Parcels, Available Individually or Collectively:

#110 @ +/- .6816 acres, Zoned C #111 @ +/- .3546 acres, Zoned C #148 @ +/- 1.98 acres, Zoned C #213 @ +/- .0474 acres, Zoned CR

- Uses: Retail, Self Storage, Outside Storage, Auto/Boat Repair, Industrial
- Accessible to north and southbound traffic and from side streets
- Public Water & Sewer

Asking Price: \$1,150,000

Lease Price: \$8,000/month NNN orGround Lease: \$2,000/acre/month