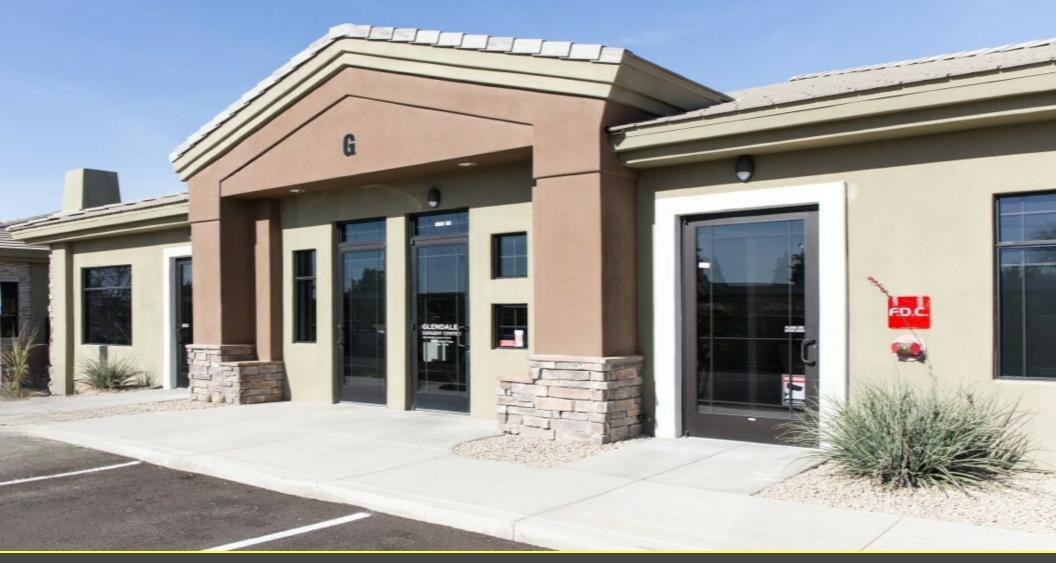

### 11851 N 51st Ave Bldg G, Glendale, AZ 85304

#### PROPERTY SUMMARY

**Sale Price:** \$3,150,000

**Building Size:** 6,162 SF

**Zoning:** C-O Commercial Office

**Cross Streets:** N 51st Ave and W Rivera Dr

#### PROPERTY HIGHLIGHTS

- 6,162 SF Fully Leased Medical Office for Sale for \$3,150,000
- Build out includes 2 receptions, 1 waiting area, pre-op area, 2 operation rooms, post-op area, 1 lab room, break room, 2 storage rooms, 1 sanitation room, 3 janitors room, and 3 restrooms.
- Building and Monument Signage
- Covered Parking