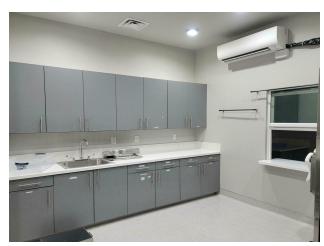

#### PROPERTY HIGHLIGHTS

- 6,162 SF Fully Leased Medical Office for Sale for \$3,150,000
- Build out includes 2 receptions, 1 waiting area, pre-op area, 2 operation rooms, post-op area, 1 lab room, break room, 2 storage rooms, 1 sanitation room, 3 janitors room, and 3 restrooms.
- Building and Monument Signage
- Covered Parking