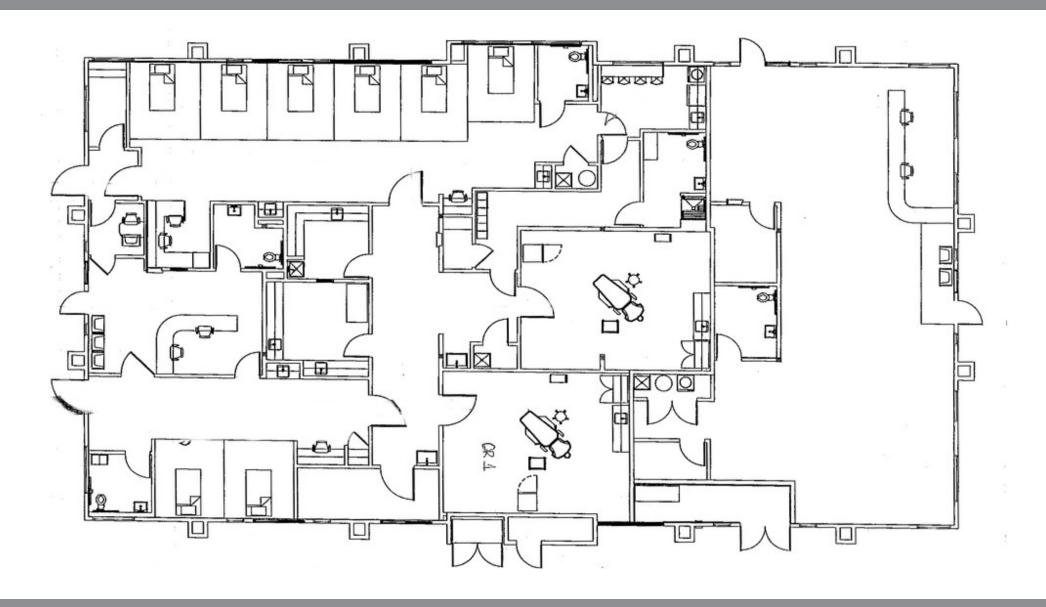

#### PROPERTY HIGHLIGHTS

- 6,162 SF Fully Leased Medical Office for Sale for \$3,150,000
- Build out includes 2 receptions, 1 waiting area, pre-op area, 2 operation rooms, post-op area, 1 lab room, break room, 2 storage rooms, 1 sanitation room, 3 janitors room, and 3 restrooms.
- Building and Monument Signage
- Covered Parking