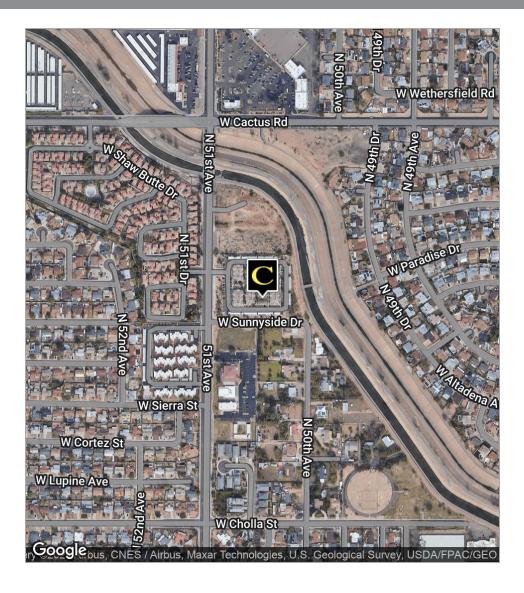

### 11851 N 51st Ave Bldg G, Glendale, AZ 85304

#### **LOCATION OVERVIEW**

N 51st Ave, just South of Cactus.

Less than 5 miles from 3 Major Highways, 17, US 60, and 101. 6 minutes to Banner Thunderbird Medical Center 12 minutes to Abrazo Arrowhead Hospital 16 minutes to John C. Lincoln Hospital