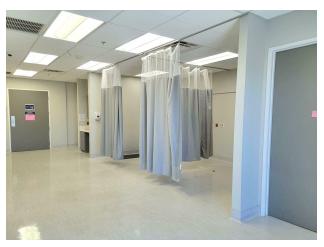

#### PROPERTY HIGHLIGHTS

- 6,162 SF Fully Leased Medical Office for Sale for \$3,150,000
- Build out includes 2 receptions, 1 waiting area, pre-op area, 2 operation rooms, post-op area, 1 lab room, break room, 2 storage rooms, 1 sanitation room, 3 janitors room, and 3 restrooms.
- Building and Monument Signage
- Covered Parking