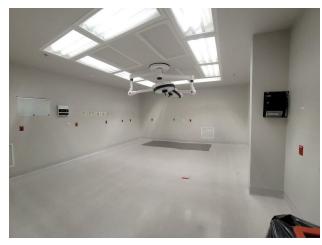

#### PROPERTY HIGHLIGHTS

- 6,162 SF Fully Leased Medical Office for Sale for \$3,150,000
- Build out includes 2 receptions, 1 waiting area, pre-op area, 2 operation rooms, post-op area, 1 lab room, break room, 2 storage rooms, 1 sanitation room, 3 janitors room, and 3 restrooms.
- Building and Monument Signage
- Covered Parking