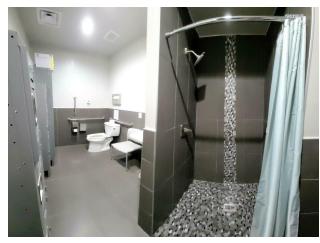

#### PROPERTY HIGHLIGHTS

- 6,162 SF Fully Leased Medical Office for Sale for \$3,150,000
- Build out includes 2 receptions, 1 waiting area, pre-op area, 2 operation rooms, post-op area, 1 lab room, break room, 2 storage rooms, 1 sanitation room, 3 janitors room, and 3 restrooms.
- Building and Monument Signage
- Covered Parking