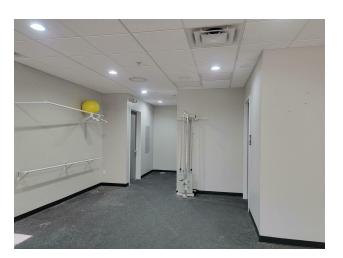

#### PROPERTY HIGHLIGHTS

- 6,162 SF Fully Leased Medical Office for Sale for \$3,150,000
- Build out includes 2 receptions, 1 waiting area, pre-op area, 2 operation rooms, post-op area, 1 lab room, break room, 2 storage rooms, 1 sanitation room, 3 janitors room, and 3 restrooms.
- Building and Monument Signage
- Covered Parking