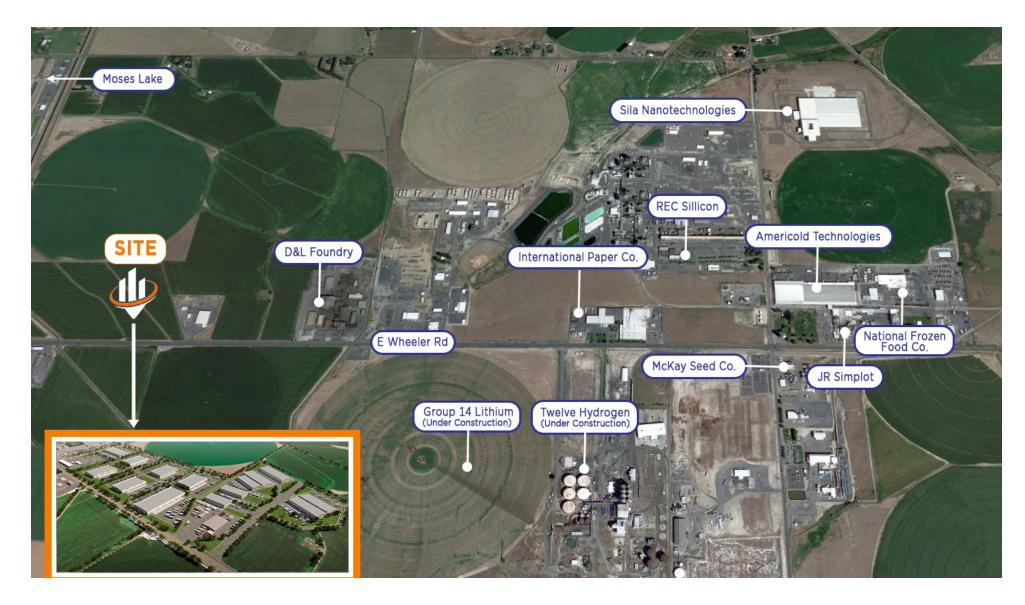

n.com WA #22008121

#### **PROPERTY OVERVIEW**

New development opportunity for ± 120 acres of Heavy Industrial land being offered For Sale, Lease, or Build To Suit located directly in the path of progress of Moses Lake, WA.

#### PROPERTY HIGHLIGHTS

- Build to Suit | Flexible size ranges
- Sub-divisible land | Master planned development
- In the vicinity of rail and air freight (Grant County International Airport)
- Grant County PUD | Low-cost hydropower
- Centrally located between Seattle and Spokane in Washington State
- Convenient access to I-90

# **CONCEPTUAL SITE PLAN**



JOHN J. HILLIER

O: 509.939.8094 john.hillier@svn.com WA #44909

OMAR SADAOUI, CCIM

# **LOCATION MAP**



JOHN J. HILLIER

O: 509.939.8094 john.hillier@svn.com WA #44909 OMAR SADAOUI, CCIM

## **BUSINESS MAP**



#### JOHN J. HILLIER

O: 509.939.8094 john.hillier@svn.com WA #44909

### OMAR SADAOUI, CCIM

## **REGIONAL MAP**



JOHN J. HILLIER OMAR SADAOUI, CCIM

O: 509.601.0695

john.hillier@svn.com

O: 509.939.8094

omar.sadaoui@svn.com

WA #44909

WA #22008121

# **DRIVE TIME MAP**



JOHN J. HILLIER

OMAR SADAOUI, CCIM

O: 509.939.8094 john.hillier@svn.com

omar.sadaoui@svn.com

WA #44909

WA #22008121

O: 509.601.0695

# **DEMOGRAPHICS MAP & REPORT**

| POPULATION           | 1 MILE | 5 MILES | 10 MILES |
|----------------------|--------|---------|----------|
| TOTAL POPULATION     | 448    | 29,412  | 39,262   |
| AVERAGE AGE          | 31.6   | 35.5    | 36.1     |
| AVERAGE AGE (MALE)   | 42.3   | 35.4    | 35.9     |
| AVERAGE AGE (FEMALE) | 29.9   | 35.2    | 35.7     |

| HOUSEHOLDS &