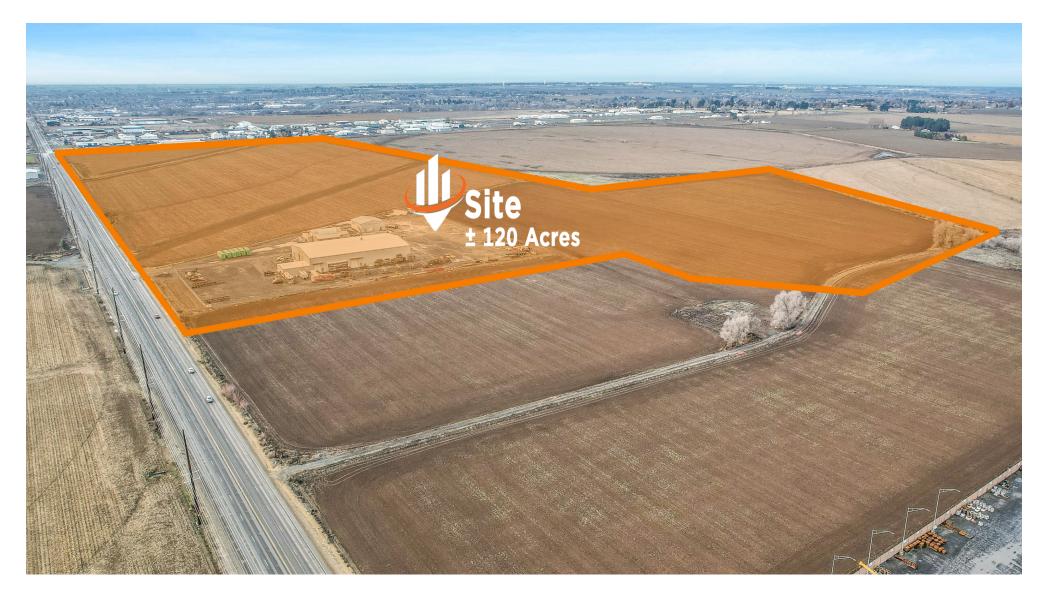

#### **PROPERTY OVERVIEW**

New development opportunity for ± 120 acres of Heavy Industrial land being offered For Sale, Lease, or Build To Suit located directly in the path of progress of Moses Lake, WA.