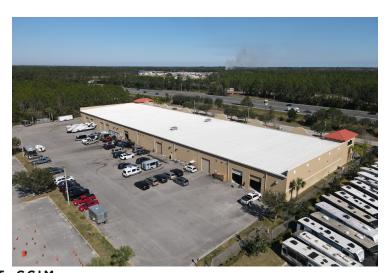

# 10,080 SF FLEX SPACE FOR LEASE | DESTINATION DAYTONA

#### PROPERTY DESCRIPTION

10,080 SF Flex Space For Lease in Destination Daytona. Fully Air Conditioned.

2,500 SF with 4 offices, two restrooms, and a showroom.

7,580 SF Finished Warehouse with a breakroom, two restrooms, one shower, large and small partitioned areas, as well as a large main shop space.

25' Ceiling Height and 12 x 14 Roll-Up Door in the rear with Ample Parking.

Tilt-wall construction.

I-95 Frontage and Building Signage (74,500 AADT).

Possible uses include Retail, Manufacturing, Assemblage, Warehousing, and Parts Distribution.