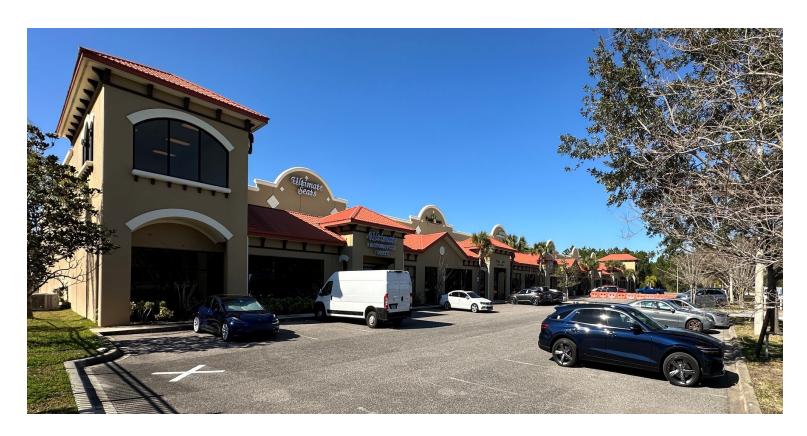

# 10,080 SF FLEX SPACE FOR LEASE | DESTINATION DAYTONA

#### PROPERTY DESCRIPTION

10,080 SF Flex Space For Lease in Destination Daytona. Fully Air Conditioned.

2,500 SF with 4 offices, two restrooms, and a showroom.

7,580 SF Finished Warehouse with a breakroom, two restrooms, one shower, large and small partitioned areas, as well as a large main shop space.

#### **LOCATION ADDRESS**

356 Destination Daytona Lane Ormond Beach, FL 32174