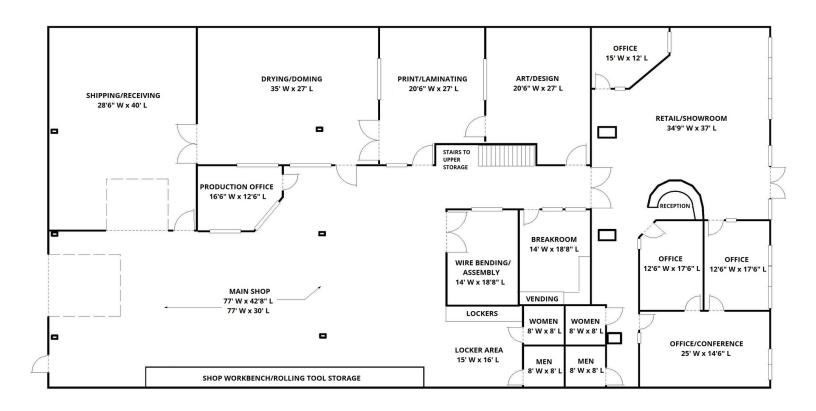

25' Ceiling Height and 12 x 14 Roll-Up Door in the rear with Ample Parking.

Tilt-wall construction.

I-95 Frontage and Building Signage (74,500 AADT).

Possible uses include Retail, Manufacturing, Assemblage, Warehousing, and Parts Distribution.

625,000 visitors annually to Destination Daytona events.

Located in the heart of a high-growth area, nearby Ormond Crossings has announced plans to build 3,000 new homes and 2.5 million SF of commercial space.

#### **LOCATION MAPS**

CARL W. LENTZ IV, MBA, CCIM

Managing Director

O: 386.566.3726 | C: 386.566.3726

carl.lentz@svn.com

JOHN W. TROST, CCIM

Principal | Senior Advisor

O: 386.301.4581 | C: 386.295.5723