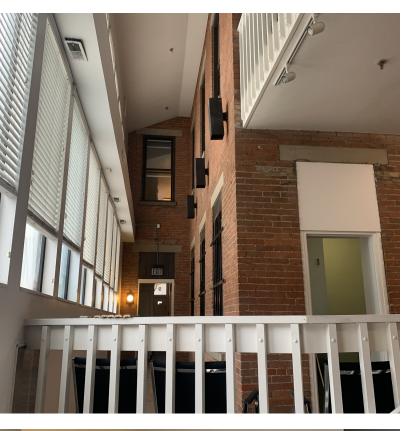

#### **Property Highlights**

- · Creative Office For Lease
- Flexible Lease Terms
- · Loft Style Layout
- · Multiple Private Offices
- · Kitchen Break Room
- Adjacent Parking Fields Available

#### Offering Summary

| Lease Rate:    | \$18.00 SF/yr (Gross) |
|----------------|-----------------------|
| Building Size: | 7,224 SF              |
| Available SF:  | 7,224 SF              |

**VIDEO** 