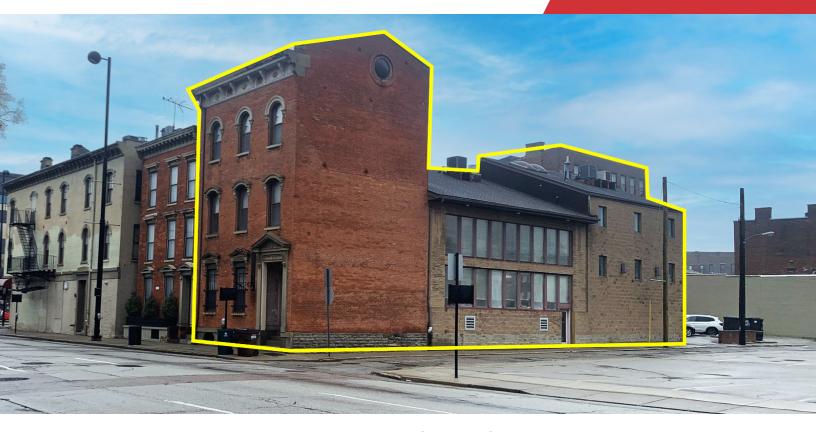

## 910 Plum St

910 Plum St Cincinnati, Ohio 45202

#### **Property Highlights**

- · Creative Office For Lease
- Flexible Lease Terms
- · Loft Style Layout
- · Multiple Private Offices
- · Kitchen Break Room
- Adjacent Parking Fields Available

#### Offering Summary

| Lease Rate:    | \$18.00 SF/yr (Gross) |
|----------------|-----------------------|
| Building Size: | 7,224 SF              |
| Available SF:  | 7,224 SF              |

**VIDEO** 