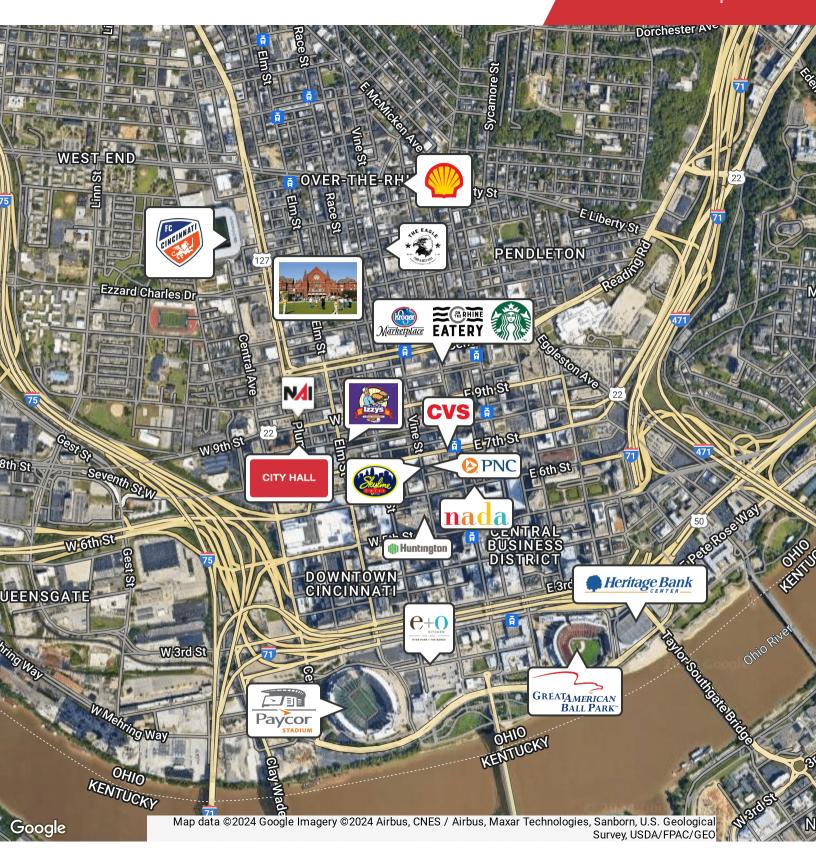

## 910 Plum St

910 Plum St Cincinnati, Ohio 45202

#### **Property Highlights**

- · Creative Office For Lease
- Flexible Lease Terms
- · Loft Style Layout
- · Multiple Private Offices
- · Kitchen Break Room
- Adjacent Parking Fields Available

#### Offering Summary

| Lease Rate:    | \$18.00 SF/yr (Gross) |
|----------------|-----------------------|
| Building Size: | 7,224 SF              |
| Available SF:  | 7,224 SF              |

**VIDEO** 

#### For More Information

#### Matt Hiudt

O: 513 322 6310 mhiudt@bergman-group.com | OH #SAL.2018002042

#### Ryan Van Dulman

O: 513 322 8328

rvandulman@bergman-group.com | OH #SAL.2023000419

































| Population                           | 0.25 Miles              | 0.5 Miles              | 1 Mile               |
|--------------------------------------|-------------------------|------------------------|----------------------|
| Total Population                     | 1,444                   | 6,766                  | 18,044               |
| Average Age                          | 34.4                    | 33.9                   | 32.2                 |
| Average Age (Male)                   | 32.6                    | 31.0                   | 31.5                 |
| Average Age (Female)                 | 43.1                    | 37.0                   | 33.7                 |
|                                      |                         |                        |