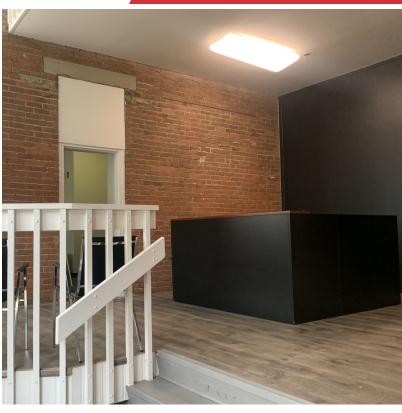

#### **Property Highlights**

- · Creative Office For Lease
- Flexible Lease Terms
- · Loft Style Layout
- · Multiple Private Offices
- · Kitchen Break Room
- Adjacent Parking Fields Available

#### Offering Summary

| Lease Rate:    | \$18.00 SF/yr (Gross) |
|----------------|-----------------------|
| Building Size: | 7,224 SF              |
| Available SF:  | 7,224 SF              |

**VIDEO** 