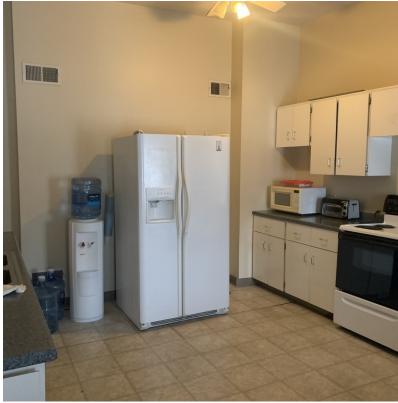

#### **Property Highlights**

- · Creative Office For Lease
- Flexible Lease Terms
- · Loft Style Layout
- · Multiple Private Offices
- · Kitchen Break Room
- Adjacent Parking Fields Available

#### Offering Summary

| Lease Rate:    | \$18.00 SF/yr (Gross) |
|----------------|-----------------------|
| Building Size: | 7,224 SF              |
| Available SF:  | 7,224 SF              |

**VIDEO** 