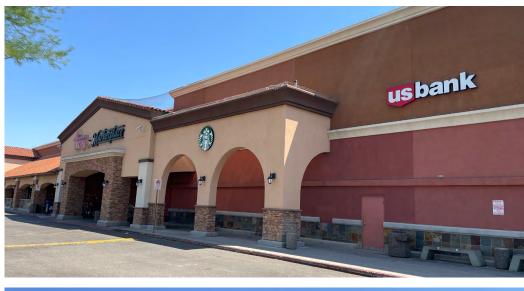

lity



| # | Tenant                                      | Size       |
|---|---------------------------------------------|------------|
| 1 | Coming available<br>(Please Do Not Disturb) | 1,920 sf   |
| 2 | Good Nails by Tony                          | 910 sf     |
| 3 | Tasty Pot                                   | 2,689 sf   |
| 4 | Fry's Marketplace                           | 104,949 sf |
| 5 | Next Level Exclusive Barbershop             | 1,134 sf   |
| 6 | Bubble Cups                                 | 1,054 sf   |
| 7 | My Dr. Now                                  | 1,991 sf   |
| 8 | Caramba                                     | 3,140 sf   |
| 9 | IL Primo                                    | 2,570 sf   |

# **Shop space coming available** SEC 67th Ave & Bell Rd

### **Photos**









#### **Shop space coming available** SEC 67th Ave & Bell Rd

#### Trade area



## Demographics



#### **Traffic counts**



| 67th Avenue | ±26,296 cpd |
|-------------|-------------|
| Bell Road   | ±53,714 cpd |











# **Visit us online** avisonyoung.com

© 2024 Avison Young - Arizona, Ltd. All rights reserved.

E. & O.E.: The information contained herein was obtained from sources which we deem reliable and, while thought to be correct, is not guaranteed by Avison Young.

2720 E Camelback Road | Suite 150 | Phoenix, AZ 85016 | 480 994 8155