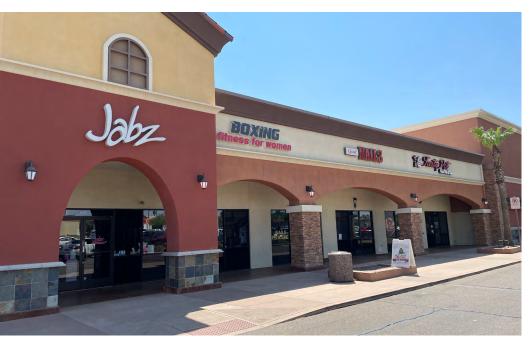

bility



| # | Tenant                                      | Size       |
|---|---------------------------------------------|------------|
| 1 | Coming available<br>(Please Do Not Disturb) | 1,920 sf   |
| 2 | Good Nails by Tony                          | 910 sf     |
| 3 | Tasty Pot                                   | 2,689 sf   |
| 4 | Fry's Marketplace                           | 104,949 sf |
| 5 | Next Level Exclusive Barbershop             | 1,134 sf   |
| 6 | Bubble Cups                                 | 1,054 sf   |
| 7 | My Dr. Now                                  | 1,991 sf   |
| 8 | Caramba                                     | 3,140 sf   |
| 9 | IL Primo                                    | 2,570 sf   |

# **Shop space coming available** SEC 67th Ave & Bell Rd

### **Photos**









#### **Shop space coming available** SEC 67th Ave & Bell Rd

#### Trade area



## Demographics



#### **Traffic counts**



| 67th Avenue | ±26,296 cpd |
|-------------|-------------|
| Bell Road   | ±53,714 cpd |











# **Visit us online** avisonyoung.com

© 2024 Avison Young - Arizona, Ltd. All rights reserved.

E. & O.E.: The information contained herein was obtained from sources which we deem reliable and, while thought to be correct, is not guaranteed by Avison Young.

2720 E Camelback Road | Suite 150 | Phoenix, AZ 85016 | 480 994 8155