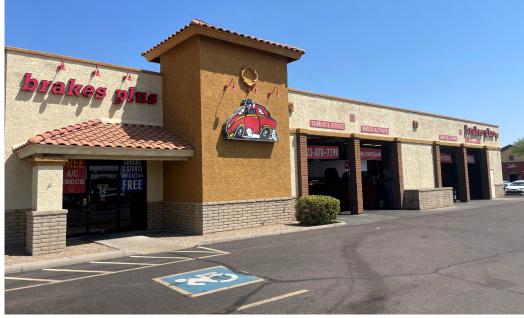

| # | Tenant                                      | Size       |
|---|---------------------------------------------|------------|
| 1 | Coming available<br>(Please Do Not Disturb) | 1,920 sf   |
| 2 | Good Nails by Tony                          | 910 sf     |
| 3 | Tasty Pot                                   | 2,689 sf   |
| 4 | Fry's Marketplace                           | 104,949 sf |
| 5 | Next Level Exclusive Barbershop             | 1,134 sf   |
| 6 | Bubble Cups                                 | 1,054 sf   |
| 7 | My Dr. Now                                  | 1,991 sf   |
| 8 | Caramba                                     | 3,140 sf   |
| 9 | IL Primo                                    | 2,570 sf   |

# **Shop space coming available** SEC 67th Ave & Bell Rd

### **Photos**









#### **Shop space coming available** SEC 67th Ave & Bell Rd

#### Trade area



## Demographics



#### **Traffic counts**



| 67th Avenue | ±26,296 cpd |
|-------------|-------------|
| Bell Road   | ±53,714 cpd |











# **Visit us online** avisonyoung.com

© 2024 Avison Young - Arizona, Ltd. All rights reserved.

E. & O.E.: The information contained herein was obtained from sources which we deem reliable and, while thought to be correct, is not guaranteed by Avison Young.

2720 E Camelback Road | Suite 150 | Phoenix, AZ 85016 | 480 994 8155