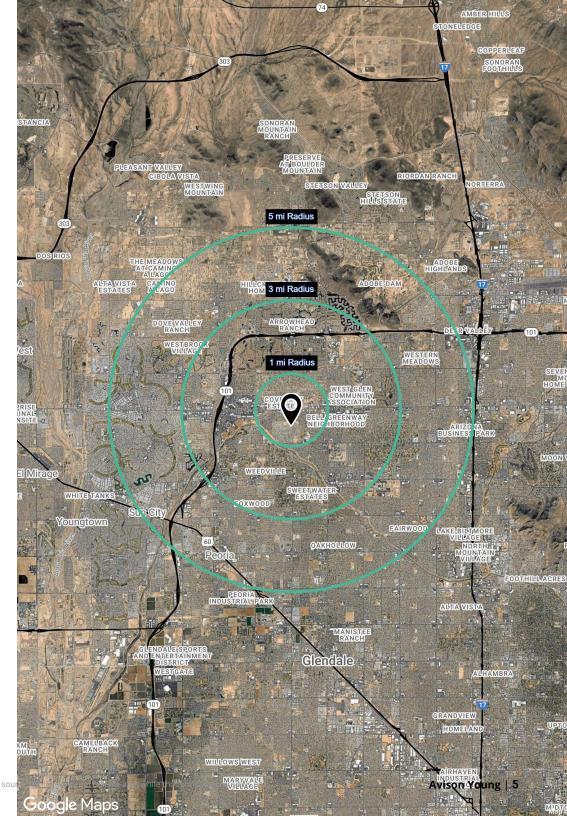

#### Trade area

#### **Traffic counts**

| 67th Avenue | ±26,296 cpd |
|-------------|-------------|
| Bell Road   | ±53,714 cpd |