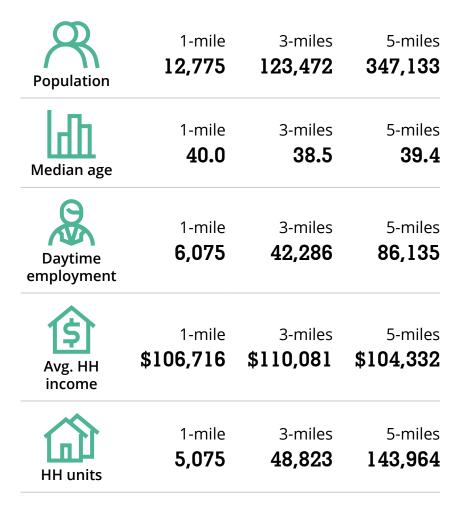

--------------------|------------|
| 1 | Coming available<br>(Please Do Not Disturb) | 1,920 sf   |
| 2 | Good Nails by Tony                          | 910 sf     |
| 3 | Tasty Pot                                   | 2,689 sf   |
| 4 | Fry's Marketplace                           | 104,949 sf |
| 5 | Next Level Exclusive Barbershop             | 1,134 sf   |
| 6 | Bubble Cups                                 | 1,054 sf   |
| 7 | My Dr. Now                                  | 1,991 sf   |
| 8 | Caramba                                     | 3,140 sf   |
| 9 | IL Primo                                    | 2,570 sf   |

# **Shop space coming available** SEC 67th Ave & Bell Rd

### **Photos**









#### **Shop space coming available** SEC 67th Ave & Bell Rd

#### Trade area



## Demographics



#### **Traffic counts**



| 67th Avenue | ±26,296 cpd |
|-------------|-------------|
| Bell Road   | ±53,714 cpd |











# **Visit us online** avisonyoung.com

© 2024 Avison Young - Arizona, Ltd. All rights reserved.

E. & O.E.: The information contained herein was obtained from sources which we deem reliable and, while thought to be correct, is not guaranteed by Avison Young.

2720 E Camelback Road | Suite 150 | Phoenix, AZ 85016 | 480 994 8155