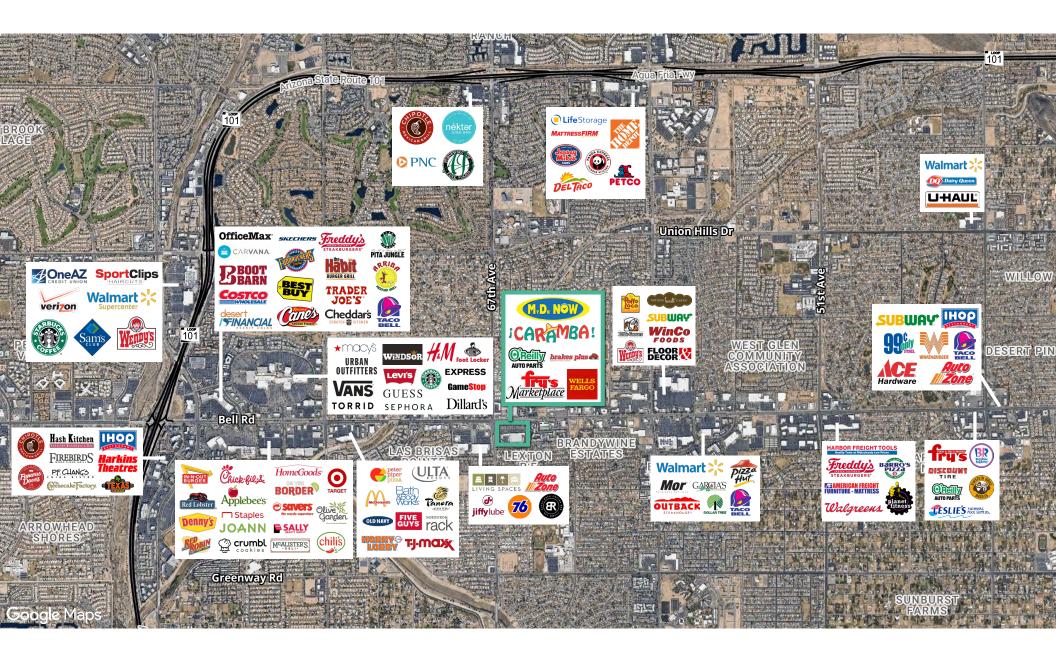

---------------------------------------|------------|
| 1 | Coming available<br>(Please Do Not Disturb) | 1,920 sf   |
| 2 | Good Nails by Tony                          | 910 sf     |
| 3 | Tasty Pot                                   | 2,689 sf   |
| 4 | Fry's Marketplace                           | 104,949 sf |
| 5 | Next Level Exclusive Barbershop             | 1,134 sf   |
| 6 | Bubble Cups                                 | 1,054 sf   |
| 7 | My Dr. Now                                  | 1,991 sf   |
| 8 | Caramba                                     | 3,140 sf   |
| 9 | IL Primo                                    | 2,570 sf   |

# **Shop space coming available** SEC 67th Ave & Bell Rd

### **Photos**









#### **Shop space coming available** SEC 67th Ave & Bell Rd

#### Trade area



## Demographics



#### **Traffic counts**



| 67th Avenue | ±26,296 cpd |
|-------------|-------------|
| Bell Road   | ±53,714 cpd |











# **Visit us online** avisonyoung.com

© 2024 Avison Young - Arizona, Ltd. All rights reserved.

E. & O.E.: The information contained herein was obtained from sources which we deem reliable and, while thought to be correct, is not guaranteed by Avison Young.

2720 E Camelback Road | Suite 150 | Phoenix, AZ 85016 | 480 994 8155