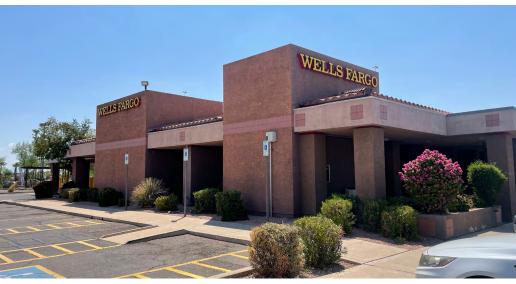

ty



| # | Tenant                                      | Size       |
|---|---------------------------------------------|------------|
| 1 | Coming available<br>(Please Do Not Disturb) | 1,920 sf   |
| 2 | Good Nails by Tony                          | 910 sf     |
| 3 | Tasty Pot                                   | 2,689 sf   |
| 4 | Fry's Marketplace                           | 104,949 sf |
| 5 | Next Level Exclusive Barbershop             | 1,134 sf   |
| 6 | Bubble Cups                                 | 1,054 sf   |
| 7 | My Dr. Now                                  | 1,991 sf   |
| 8 | Caramba                                     | 3,140 sf   |
| 9 | IL Primo                                    | 2,570 sf   |

# **Shop space coming available** SEC 67th Ave & Bell Rd

### **Photos**









#### **Shop space coming available** SEC 67th Ave & Bell Rd

#### Trade area



## Demographics



#### **Traffic counts**



| 67th Avenue | ±26,296 cpd |
|-------------|-------------|
| Bell Road   | ±53,714 cpd |











# **Visit us online** avisonyoung.com

© 2024 Avison Young - Arizona, Ltd. All rights reserved.

E. & O.E.: The information contained herein was obtained from sources which we deem reliable and, while thought to be correct, is not guaranteed by Avison Young.

2720 E Camelback Road | Suite 150 | Phoenix, AZ 85016 | 480 994 8155