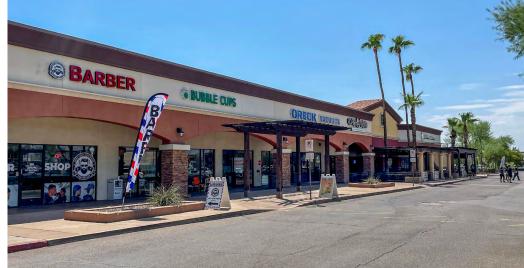

### **Photos**

## Site plan & availability

| # | Tenant                                      | Size       |
|---|---------------------------------------------|------------|
| 1 | Coming available<br>(Please Do Not Disturb) | 1,920 sf   |
| 2 | Good Nails by Tony                          | 910 sf     |
| 3 | Tasty Pot                                   | 2,689 sf   |
| 4 | Fry's Marketplace                           | 104,949 sf |
| 5 | Next Level Exclusive Barbershop             | 1,134 sf   |
| 6 | Bubble Cups                                 | 1,054 sf   |
| 7 | My Dr. Now                                  | 1,991 sf   |
| 8 | Caramba                                     | 3,140 sf   |
| 9 | IL Primo                                    | 2,570 sf   |