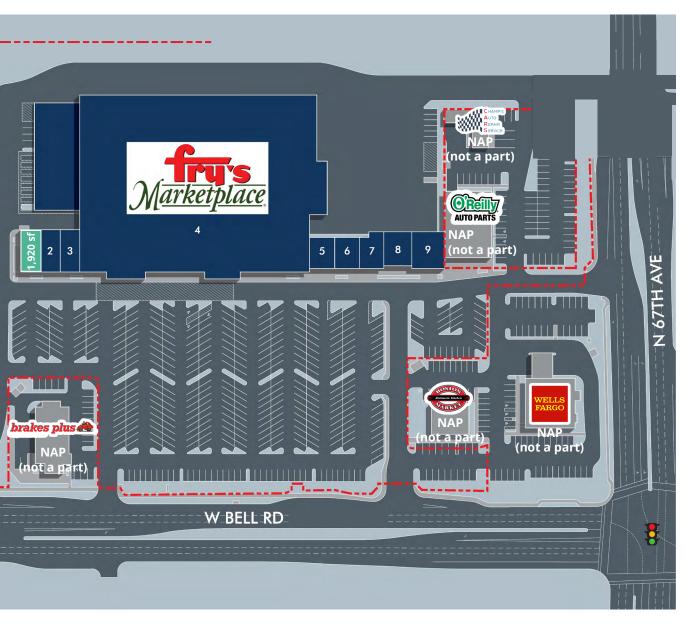

## Site plan & availability

| # | Tenant                                      | Size       |
|---|---------------------------------------------|------------|
| 1 | Coming available<br>(Please Do Not Disturb) | 1,920 sf   |
| 2 | Good Nails by Tony                          | 910 sf     |
| 3 | Tasty Pot                                   | 2,689 sf   |
| 4 | Fry's Marketplace                           | 104,949 sf |
| 5 | Next Level Exclusive Barbershop             | 1,134 sf   |
| 6 | Bubble Cups                                 | 1,054 sf   |
| 7 | My Dr. Now                                  | 1,991 sf   |
| 8 | Caramba                                     | 3,140 sf   |
| 9 | IL Primo                                    | 2,570 sf   |