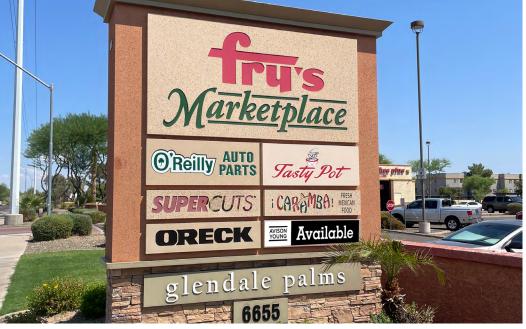

### **Photos**

## Site plan & availability

| # | Tenant                                      | Size       |
|---|---------------------------------------------|------------|
| 1 | Coming available<br>(Please Do Not Disturb) | 1,920 sf   |
| 2 | Good Nails by Tony                          | 910 sf     |
| 3 | Tasty Pot                                   | 2,689 sf   |
| 4 | Fry's Marketplace                           | 104,949 sf |
| 5 | Next Level Exclusive Barbershop             | 1,134 sf   |
| 6 | Bubble Cups                                 | 1,054 sf   |
| 7 | My Dr. Now                                  | 1,991 sf   |
| 8 | Caramba                                     | 3,140 sf   |
| 9 | IL Primo                                    | 2,570 sf   |