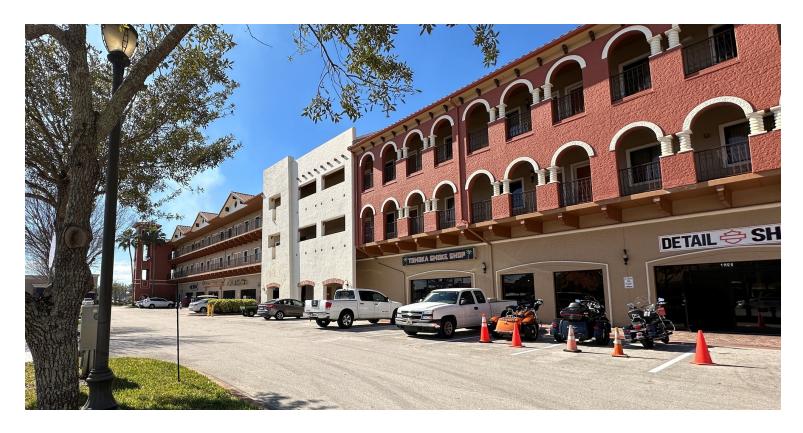

#### PROPERTY DESCRIPTION

3,792 SF Retail Space-Showroom For Lease in Destination Daytona.

Fully Built Out - 3 offices, large showroom, two restrooms, and breakroom/kitchen. Built-in bar and stage.

Retail, Restaurant, Bar, Showroom, + other Potential Uses.

14' Ceilings - Ample Parking - Centrally located in Retail Area. Overhead door and wide entry door to accommodate vehicles (this can be adjusted).

625.000 visitors annually to Destination Daytona events.

#### LOCATION DESCRIPTION

Located just north of the US Highway 1 and Interstate 95 interchange within Destination Daytona.

#### LOCATION ADDRESS

1653 N. US Highway 1, Unit 104-105 Ormond Beach, FL 32174

CARL W. LENTZ IV, MBA, CCIM

Managing Director O: 386.566.3726 | C: 386.566.3726 carl.lentz@svn.com JOHN W. TROST, CCIM

Principal | Senior Advisor O: 386.301.4581 | C: 386.295.5723 john.trost@svn.com