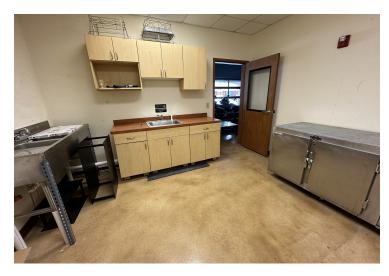

#### PROPERTY DESCRIPTION

3,792 SF Retail Space-Showroom For Lease in Destination Daytona.

Fully Built Out - 3 offices, large showroom, two restrooms, and breakroom/kitchen. Built-in bar and stage.

Retail, Restaurant, Bar, Showroom, + other Potential Uses.

# **ADDITIONAL PHOTOS**

CARL W. LENTZ IV, MBA, CCIM Managing Director O: 386.566.3726 | C: 386.566.3726 carl.lentz@svn.com

JOHN W. TROST, CCIM Principal | Senior Advisor O: 386.301.4581 | C: 386.295.5723 john.trost@svn.com