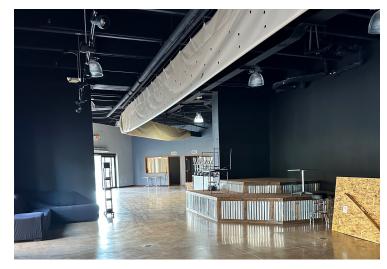

#### PROPERTY DESCRIPTION

3,792 SF Retail Space-Showroom For Lease in Destination Daytona.

Fully Built Out - 3 offices, large showroom, two restrooms, and breakroom/kitchen. Built-in bar and stage.

Retail, Restaurant, Bar, Showroom, + other Potential Uses.

14' Ceilings - Ample Parking - Centrally located in Retail Area. Overhead door and wide entry door to accommodate vehicles (this can be adjusted).

625.000 visitors annually to Destination Daytona events.

# **ADDITIONAL PHOTOS**

CARL W. LENTZ IV, MBA, CCIM Managing Director O: 386.566.3726 | C: 386.566.3726 carl.lentz@svn.com

JOHN W. TROST, CCIM Principal | Senior Advisor O: 386.301.4581 | C: 386.295.5723 john.trost@svn.com