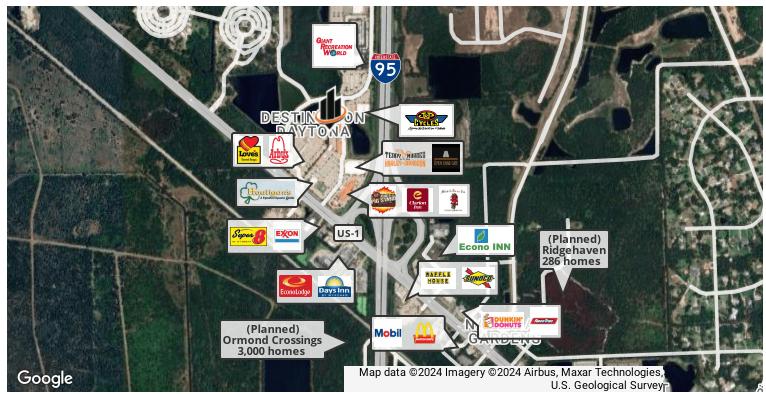

Located in the heart of a high-growth area, nearby Ormond Crossings has announced plans to build 3,000 new homes and 2.5 million SF of commercial space.

Estimated CAM, Real Estate Taxes, and Insurance \$6.38 per SE.

#### LOCATION DESCRIPTION

Located just north of the US Highway 1 and Interstate 95 interchange within Destination Daytona.

# **LOCATION MAPS**