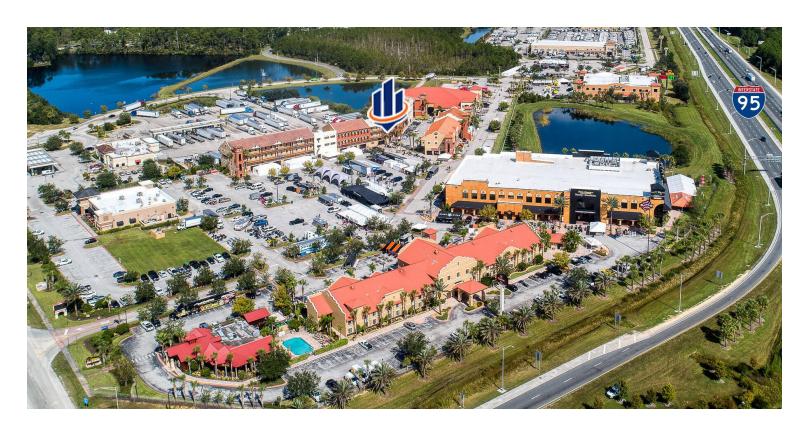

#### PROPERTY DESCRIPTION

3,792 SF Retail Space-Showroom For Lease in Destination Daytona.

Fully Built Out - 3 offices, large showroom, two restrooms, and breakroom/kitchen. Built-in bar and stage.

Retail, Restaurant, Bar, Showroom, + other Potential Uses.

14' Ceilings - Ample Parking - Centrally located in Retail Area. Overhead door and wide entry door to accommodate vehicles (this can be adjusted).

625.000 visitors annually to Destination Daytona events.

#### LOCATION DESCRIPTION

Located just north of the US Highway 1 and Interstate 95 interchange within Destination Daytona.