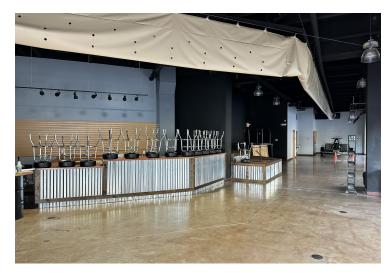

#### PROPERTY DESCRIPTION

3,792 SF Retail Space-Showroom For Lease in Destination Daytona.

Fully Built Out - 3 offices, large showroom, two restrooms, and breakroom/kitchen. Built-in bar and stage.

Retail, Restaurant, Bar, Showroom, + other Potential Uses.

# **ADDITIONAL PHOTOS**

CARL W. LENTZ IV, MBA, CCIM Managing Director O: 386.566.3726 | C: 386.566.3726 carl.lentz@svn.com

JOHN W. TROST, CCIM Principal | Senior Advisor O: 386.301.4581 | C: 386.295.5723 john.trost@svn.com