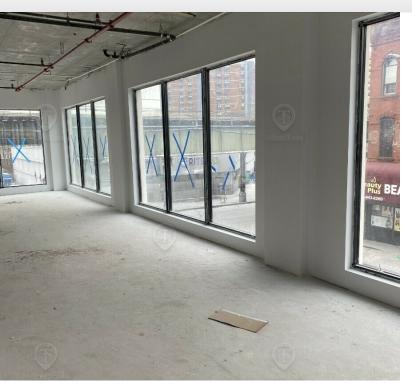

## Main Highlights

- > 2nd Floor Community Facility (Space A): 2,200 SF
- > 2nd Floor Community Facility (Space B): 1,800 SF
- Parking: 1,400 SF
- Space A + B on 2nd floor can be combined for 4,000 S
- ▶ New development
- Wrap around frontage
- ▶ Floor to ceiling windows
- Corner

## 2nd Floor