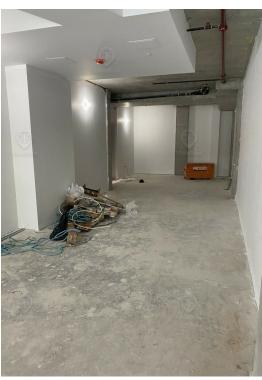

# **Property Summary**

1587 Broadway, Brooklyn, NY 11207

## Main Highlights

- > 2nd Floor Community Facility (Space A): 2,200 SF
- > 2nd Floor Community Facility (Space B): 1,800 SF
- Parking: 1,400 SF
- Space A + B on 2nd floor can be combined for 4,000 S
- ▶ New development
- Wrap around frontage
- ▶ Floor to ceiling windows
- Corner