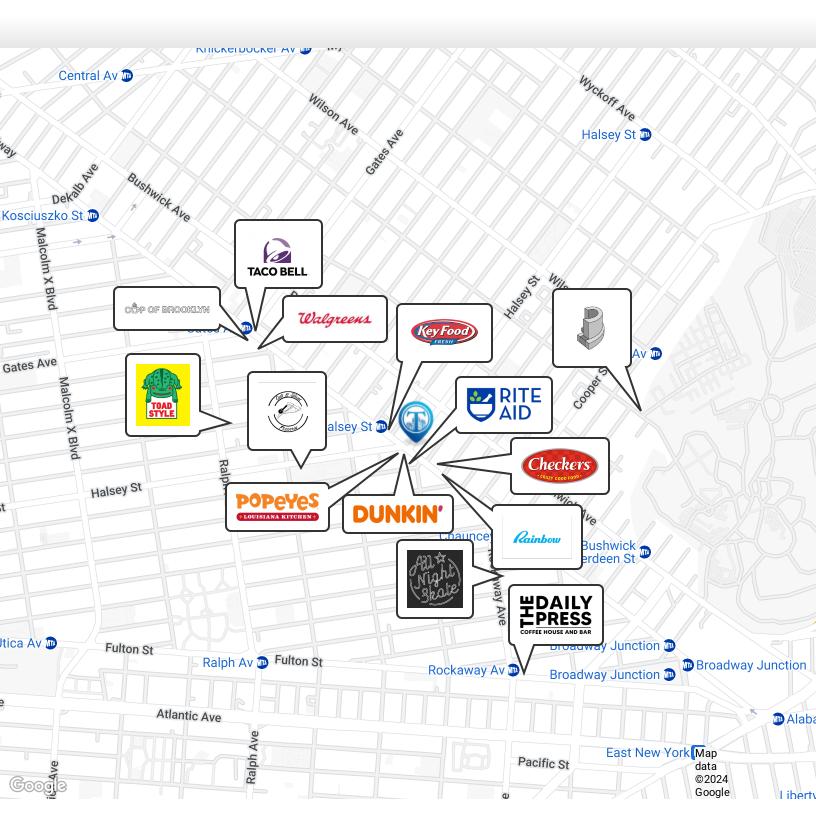

Nearby tenants include Dunkin', Rite Aid, Checkers, Popeyes, All Night Skate, Toad Style, The Daily Press, Walgreens, Rainbow Shops, Key Food Supermarkets, Cuts & Slices, Cup of Brooklyn, Taco Bell, Purgatory, and more!

# Retailer Map

1587 Broadway, Brooklyn, NY 11207

FOR LEASE • 1,400 - 4,000 SF • For Pricing

Call: 718-437-6100

Shlomi Bagdadi 718.437.6100 sb@tristatecr.com

Moshe Akiva
718.437.6100 x116

Moshe.A@TriStateCR.com