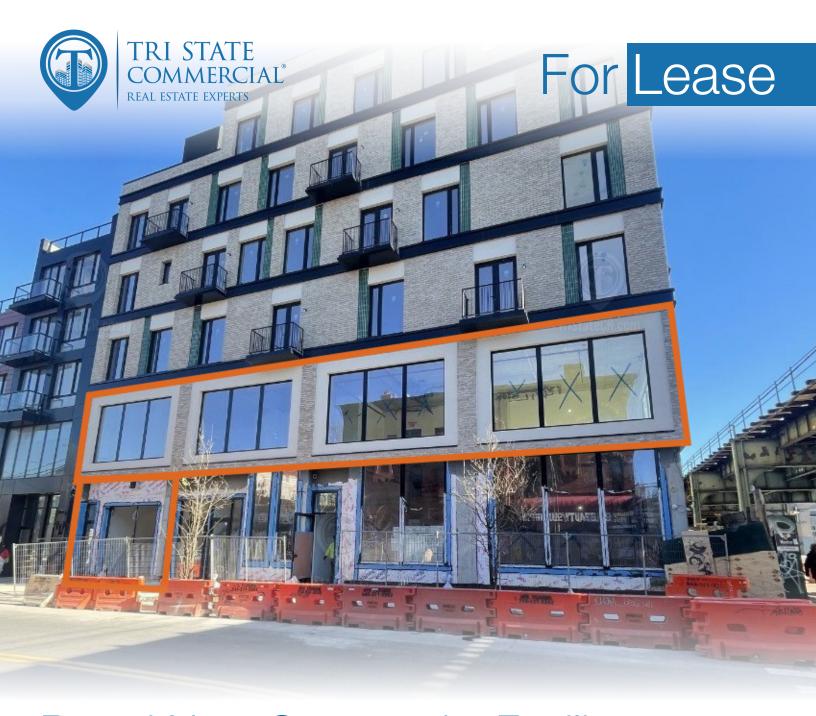

# Brand New Community Facility + Parking Garage for Lease

1,400 - 4,000 SF

1587 Broadway • Brooklyn • NY

For Pricing Call: 718-437-6100

Shlomi Bagdadi 718.437.6100 sb@tristatecr.com

Moshe Akiva
718.437.6100 x116

# **Property Summary**

1587 Broadway, Brooklyn, NY 11207

## Main Highlights

- > 2nd Floor Community Facility (Space A): 2,200 SF
- > 2nd Floor Community Facility (Space B): 1,800 SF
- Parking: 1,400 SF
- Space A + B on 2nd floor can be combined for 4,000 S
- ▶ New development
- Wrap around frontage
- ▶ Floor to ceiling windows
- Corner