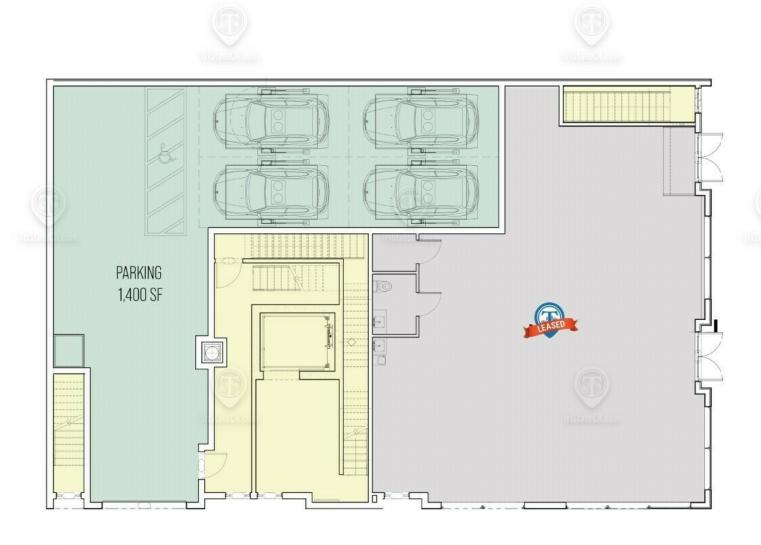

#### Floor Plans

1587 Broadway, Brooklyn, NY 11207

1587 BROADWAY PARKING 1,400 SF

ALL SQUARE FOOTAGES ARE APPROXIMATE

FOR LEASE • 1,400 - 4,000 SF • For Pricing

Call: 718-437-6100

#### Floor Plans

1587 Broadway, Brooklyn, NY 11207