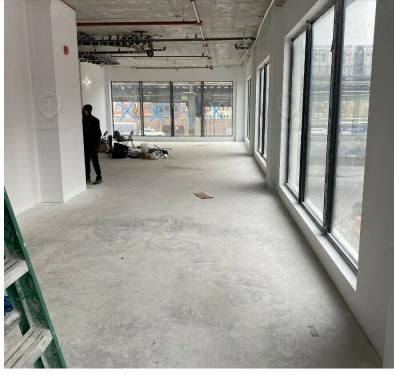

## Main Highlights

- > 2nd Floor Community Facility (Space A): 2,200 SF
- > 2nd Floor Community Facility (Space B): 1,800 SF
- Parking: 1,400 SF
- Space A + B on 2nd floor can be combined for 4,000 S
- ▶ New development
- Wrap around frontage
- ▶ Floor to ceiling windows
- Corner

## 2nd Floor