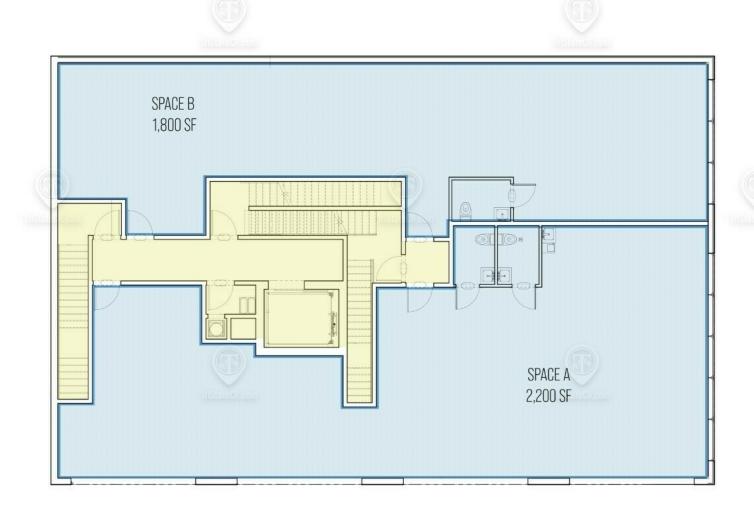

#### Floor Plans

1587 Broadway, Brooklyn, NY 11207

#### 1587 BROADWAY

2ND FLOOR TOTAL AVAILABLE SPACE 4,000 SF

> ALL SQUARE FOOTAGES ARE APPROXIMATE

FOR LEASE • 1,400 - 4,000 SF • For Pricing

Call: 718-437-6100