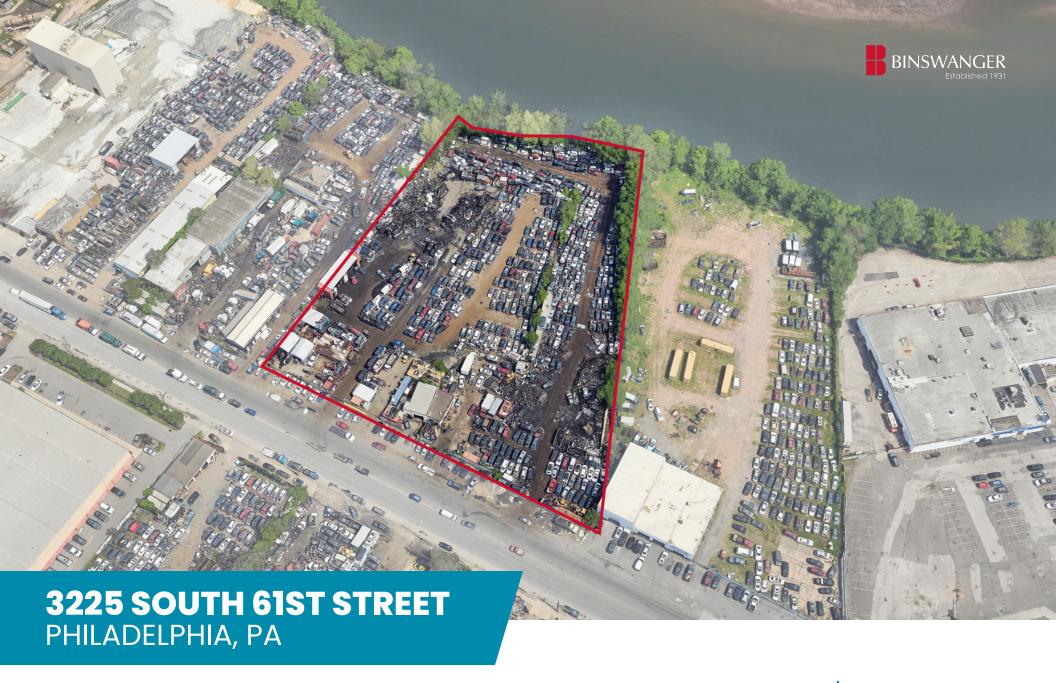

AVAILABLE FOR SALE PRIME SOUTHWEST PHILADELPHIA INDUSTRIAL OPPORTUNITY

748 SF 3.94 Acres

## PROPERTY HIGHLIGHTS

- 748 SF on Approximately 3.94 Acres
- One (1) drive-in loading
- Frontage 450′ 61st St (Approximate)
- Zoned I3 Heavy Industrial City of Philadelphia
- \$55,712 Taxes (Est 2024) City of Philadelphia
- Conveniently located in Southwest Philadelphia, with easy access to the Route 36 Light Rail Line, Interstate-76, Interstate-95, and Philadelphia International Airport