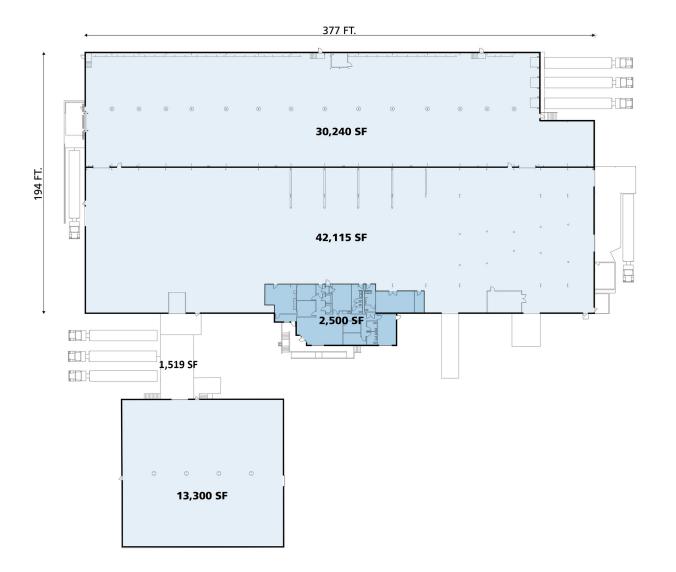

#### **INTERIOR PHOTOS**

FLOOR PLANS - MAIN FACILITY

FLOOR PLANS - OFFICE

**SITE PLAN** 

7 | 1577 N Bolton St | Jacksonville, TX 75766