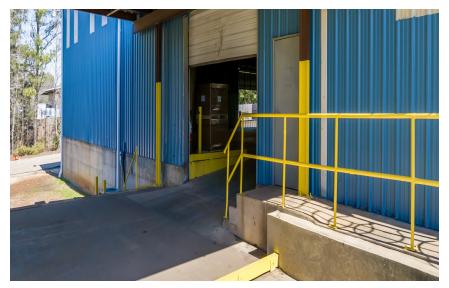

# AVAILABLE FOR SALE OR LEASE INDUSTRIAL PROPERTY

89,674 SF 7.98 Acres

 $\bigcirc$ 

**View Drone Video** 

**BINSWANGER** 

#### **PROPERTY HIGHLIGHTS**

- 89,674 SF Manufacturing and Warehouse space
- Approximately 7.98 acres
- Ceiling heights up to 23'
- Heavy Power: 1-1500 KVA pad mounted transformer, switch gear panels with 3,000 amp capacity; 277/480 volt 3 phase 4 wire
- 150 HP Gardner- Denver air compressor
- LED Lighting throughout the facility
- 100% sprinklered
- 8 Dock high doors and 2 Grade level doors
- Major Industries in the area: Bealls Distribution Center, Walmart, Arlington Lumber & Pallet, Concentrix, Builder's Best, Federal Health Sign Company and Cardinal Health
- Facility is located in an Opportunity Zone





### **EXTERIOR PHOTOS**













#### **INTERIOR PHOTOS**





FLOOR PLANS - MAIN FACILITY





FLOOR PLANS - OFFICE





**SITE PLAN** 





7 | 1577 N Bolton St | Jacksonville, TX 75766

#### AREA MAP





## CONTACT



Holmes Davis Senior Vice President & Partner 214.763.3700 hdavis@binswanger.com



4925 Greenville Avenue, #1348

, Phone: 214.972.2222 binswanger.com

The information contained herein is from sources deemed reliable, but no warranty or representation is made as to the accuracy thereof and no liability may be imposed.