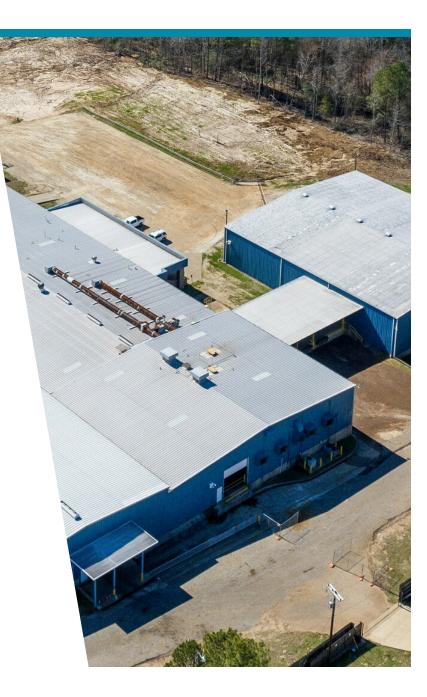

# AVAILABLE FOR SALE OR LEASE INDUSTRIAL PROPERTY

89,674 SF 7.98 Acres

 $\bigcirc$ 

**View Drone Video** 

**BINSWANGER** 

#### **PROPERTY HIGHLIGHTS**

- 89,674 SF Manufacturing and Warehouse space
- Approximately 7.98 acres
- Ceiling heights up to 23'
- Heavy Power: 1-1500 KVA pad mounted transformer, switch gear panels with 3,000 amp capacity; 277/480 volt 3 phase 4 wire
- 150 HP Gardner- Denver air compressor
- LED Lighting throughout the facility
- 100% sprinklered
- 8 Dock high doors and 2 Grade level doors
- Major Industries in the area: Bealls Distribution Center, Walmart, Arlington Lumber & Pallet, Concentrix, Builder's Best, Federal Health Sign Company and Cardinal Health
- Facility is located in an Opportunity Zone





### **EXTERIOR PHOTOS**













#### **INTERIOR PHOTOS**





FLOOR PLANS - MAIN FACILITY





FLOOR PLANS - OFFICE





**SITE PLAN** 





7 | 1577 N Bolton St | Jacksonville, TX 75766

#### AREA MAP





## CONTACT



Holmes Davis Senior Vice President & Partner 214.763.3700 hdavis@binswanger.com



4925 Greenville Avenue, #1348

, Phone: 214.972.2222 binswanger.com

The information contained herein is from sources deemed reliable, but no warranty or representation is made as to the accuracy thereof and no liability may be imposed.