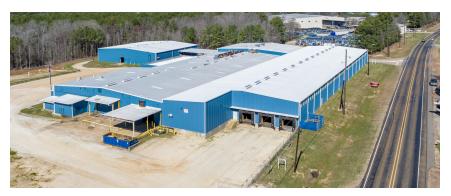

# AVAILABLE FOR SALE OR LEASE INDUSTRIAL PROPERTY

89,674 SF 7.98 Acres

 $\bigcirc$ 

**View Drone Video** 

**BINSWANGER** 

#### **PROPERTY HIGHLIGHTS**

- 89,674 SF Manufacturing and Warehouse space
- Approximately 7.98 acres
- Ceiling heights up to 23'
- Heavy Power: 1-1500 KVA pad mounted transformer, switch gear panels with 3,000 amp capacity; 277/480 volt 3 phase 4 wire
- 150 HP Gardner- Denver air compressor
- LED Lighting throughout the facility
- 100% sprinklered
- 8 Dock high doors and 2 Grade level doors
- Major Industries in the area: Bealls Distribution Center, Walmart, Arlington Lumber & Pallet, Concentrix, Builder's Best, Federal Health Sign Company and Cardinal Health
- Facility is located in an Opportunity Zone





### **EXTERIOR PHOTOS**













#### **INTERIOR PHOTOS**





FLOOR PLANS - MAIN FACILITY





FLOOR PLANS - OFFICE





**SITE PLAN** 





7 | 1577 N Bolton St | Jacksonville, TX 75766

#### AREA MAP





## CONTACT



Holmes Davis Senior Vice President & Partner 214.763.3700 hdavis@binswanger.com



4925 Greenville Avenue, #1348

, Phone: 214.972.2222 binswanger.com

The information contained herein is from sources deemed reliable, but no warranty or representation is made as to the accuracy thereof and no liability may be imposed.