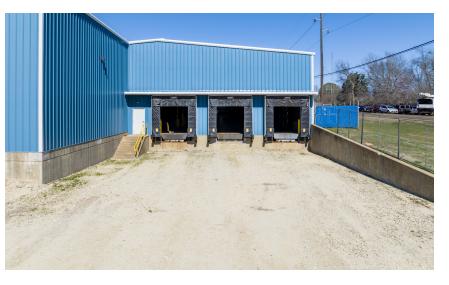

# AVAILABLE FOR SALE OR LEASE INDUSTRIAL PROPERTY

89,674 SF 7.98 Acres

 $\bigcirc$ 

**View Drone Video** 

**BINSWANGER** 

#### **PROPERTY HIGHLIGHTS**

- 89,674 SF Manufacturing and Warehouse space
- Approximately 7.98 acres
- Ceiling heights up to 23'
- Heavy Power: 1-1500 KVA pad mounted transformer, switch gear panels with 3,000 amp capacity; 277/480 volt 3 phase 4 wire
- 150 HP Gardner- Denver air compressor
- LED Lighting throughout the facility
- 100% sprinklered
- 8 Dock high doors and 2 Grade level doors
- Major Industries in the area: Bealls Distribution Center, Walmart, Arlington Lumber & Pallet, Concentrix, Builder's Best, Federal Health Sign Company and Cardinal Health
- Facility is located in an Opportunity Zone





### **EXTERIOR PHOTOS**













#### **INTERIOR PHOTOS**





FLOOR PLANS - MAIN FACILITY





FLOOR PLANS - OFFICE





**SITE PLAN** 





7 | 1577 N Bolton St | Jacksonville, TX 75766

#### AREA MAP





## CONTACT



Holmes Davis Senior Vice President & Partner 214.763.3700 hdavis@binswanger.com



4925 Greenville Avenue, #1348

, Phone: 214.972.2222 binswanger.com

The information contained herein is from sources deemed reliable, but no warranty or representation is made as to the accuracy thereof and no liability may be imposed.