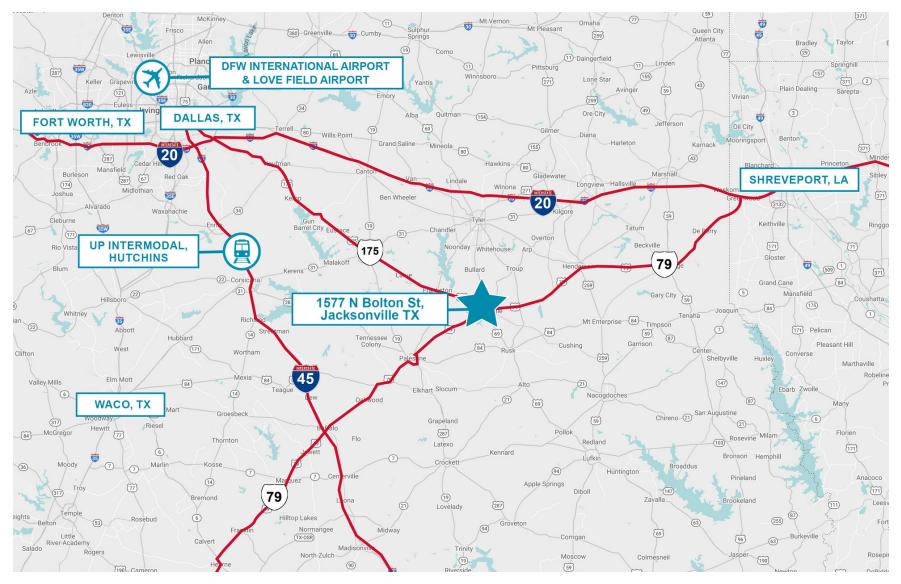

**

- 89,674 SF Manufacturing and Warehouse space
- Approximately 7.98 acres
- Ceiling heights up to 23'
- Heavy Power: 1-1500 KVA pad mounted transformer, switch gear panels with 3,000 amp capacity; 277/480 volt 3 phase 4 wire
- 150 HP Gardner- Denver air compressor
- LED Lighting throughout the facility
- 100% sprinklered
- 8 Dock high doors and 2 Grade level doors
- Major Industries in the area: Bealls Distribution Center, Walmart, Arlington Lumber & Pallet, Concentrix, Builder's Best, Federal Health Sign Company and Cardinal Health
- Facility is located in an Opportunity Zone





### **EXTERIOR PHOTOS**













#### **INTERIOR PHOTOS**





FLOOR PLANS - MAIN FACILITY





FLOOR PLANS - OFFICE





**SITE PLAN** 





7 | 1577 N Bolton St | Jacksonville, TX 75766

#### AREA MAP





## CONTACT



Holmes Davis Senior Vice President & Partner 214.763.3700 hdavis@binswanger.com



4925 Greenville Avenue, #1348

, Phone: 214.972.2222 binswanger.com

The information contained herein is from sources deemed reliable, but no warranty or representation is made as to the accuracy thereof and no liability may be imposed.