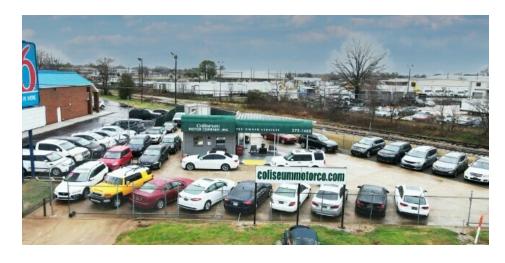

## **Executive Summary**

#### **OFFERING SUMMARY**

Sale Price: \$169,000

Lot Size: 0.2 Acres

Year Built: 1993

Building Size: 490

Zoning: B-2

Price / SF: \$344.90

### **PROPERTY HIGHLIGHTS**

- PRICE REDUCED!
- · Fully fenced in lot
- Located on busy Cong WL Dickinson Drive- with traffic counts of ±15,148 AADT
- Storage shed in rear can be included with sale of the property
- ±1.5 miles from Gunter Annex
- ±2.1 miles from Atlanta Highway
- · ±2.4 miles from Northern Blvd
- ±5.7 miles from I-65