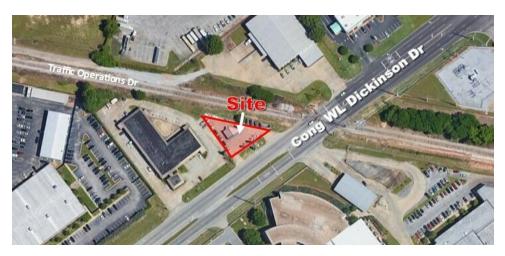

### **PROPERTY HIGHLIGHTS**

- PRICE REDUCED!
- · Fully fenced in lot
- Located on busy Cong WL Dickinson Drive- with traffic counts of ±15,148 AADT
- Storage shed in rear can be included with sale of the property
- ±1.5 miles from Gunter Annex
- ±2.1 miles from Atlanta Highway
- · ±2.4 miles from Northern Blvd
- ±5.7 miles from I-65