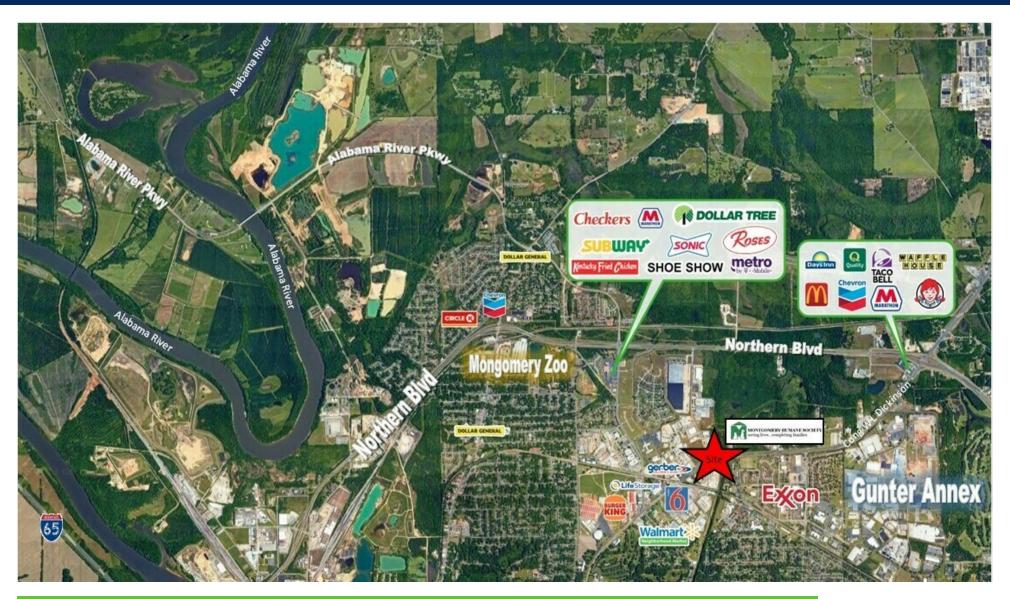

# **PROPERTY HIGHLIGHTS**

- PRICE REDUCED!
- · Fully fenced in lot
- Located on busy Cong WL Dickinson Drive- with traffic counts of ±15,148 AADT
- Storage shed in rear can be included with sale of the property
- ±1.5 miles from Gunter Annex
- ±2.1 miles from Atlanta Highway
- · ±2.4 miles from Northern Blvd
- ±5.7 miles from I-65



#### **GENE CODY, CCIM**

334.386.2441 gcody@mcrmpm.com

**PERRY PATIÑO** 

334.386.2439 ppatino@mcrmpm.com

#### MOORE COMPANY REALTY

312 Catoma St #200, Montgomery, AL 36104 334.262.1958 | moorecompanyrealty.com



# 1777 CONG W L DICKINSON DR

## **Additional Photos**

**MONTGOMERY, AL 36109** 





334.386.2441 gcody@mcrmpm.com

### **PERRY PATIÑO**

### MOORE COMPANY REALTY



### 1777 CONG W L DICKINSON DR

# **Retail Map**

**MONTGOMERY, AL 36109** 



334.386.2441 gcody@mcrmpm.com

### **PERRY PATIÑO**

334.386.2439 ppatino@mcrmpm.com

### **MOORE COMPANY REALTY**

312 Catoma St #200, Montgomery, AL 36104 334.262.1958 | moorecompanyrealty.com