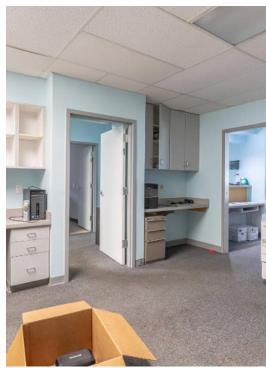

## **PROPERTY OVERVIEW**

Successful office location for decades. This location is perfect for any thriving or potential based business. Easy access with over 5,000 square feet of office space, storage and a huge lower-level walkout. Brand new air conditioning installed last year. Newer roof and roomy reception area! Parking lot has plenty of room and just a few seconds off of Breiel Blvd. Located in an office park consisting of medical and professional offices.