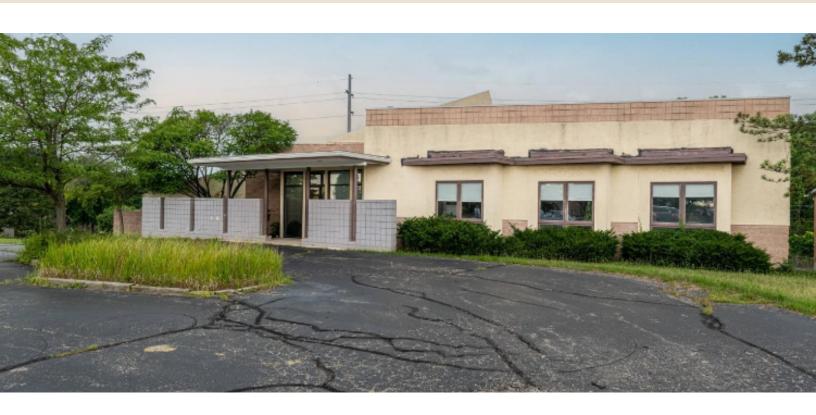

## **PROPERTY OVERVIEW**

Successful office location for decades. This location is perfect for any thriving or potential based business. Easy access with over 5,000 square feet of office space, storage and a huge lower-level walkout. Brand new air conditioning installed last year. Newer roof and roomy reception area! Parking lot has plenty of room and just a few seconds off of Breiel Blvd. Located in an office park consisting of medical and professional offices.