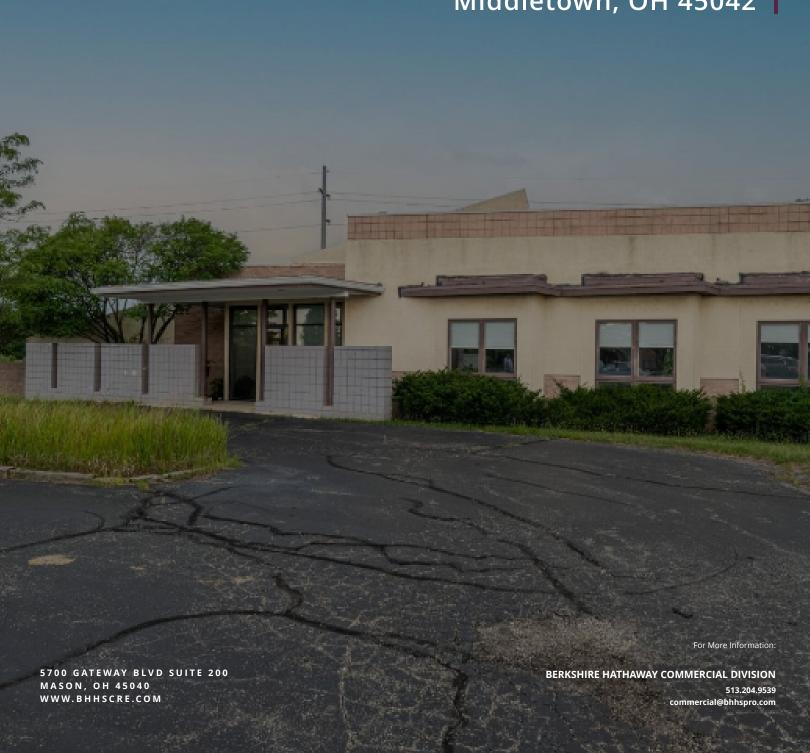

## 1030 SUMMIT DR

Middletown, OH 45042

## **PROPERTY OVERVIEW**

Successful office location for decades. This location is perfect for any thriving or potential based business. Easy access with over 5,000 square feet of office space, storage and a huge lower-level walkout. Brand new air conditioning installed last year. Newer roof and roomy reception area! Parking lot has plenty of room and just a few seconds off of Breiel Blvd. Located in an office park consisting of medical and professional offices.