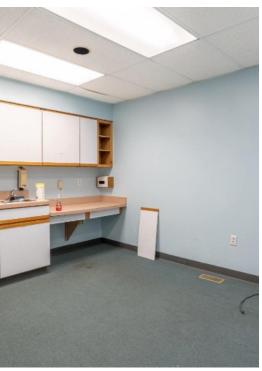

## **PROPERTY OVERVIEW**

Successful office location for decades. This location is perfect for any thriving or potential based business. Easy access with over 5,000 square feet of office space, storage and a huge lower-level walkout. Brand new air conditioning installed last year. Newer roof and roomy reception area! Parking lot has plenty of room and just a few seconds off of Breiel Blvd. Located in an office park consisting of medical and professional offices.