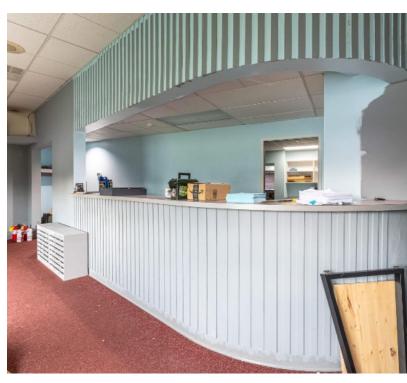

## **PROPERTY OVERVIEW**

Successful office location for decades. This location is perfect for any thriving or potential based business. Easy access with over 5,000 square feet of office space, storage and a huge lower-level walkout. Brand new air conditioning installed last year. Newer roof and roomy reception area! Parking lot has plenty of room and just a few seconds off of Breiel Blvd. Located in an office park consisting of medical and professional offices.