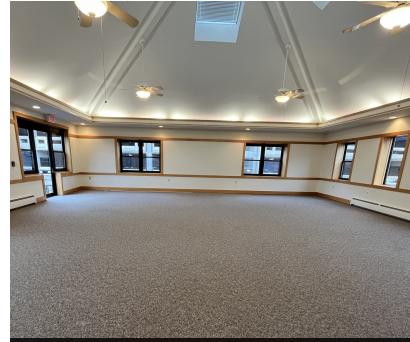

1,150 SF meeting/conference room

Meeting/conference room has tons of overhead lighting

Meeting/conference room has four skylights for added natural light

716.998.2943 | brian@donovanres.com 460 East Ave, Rochester, NY 14607 www.donovanres.com NY #10491202934