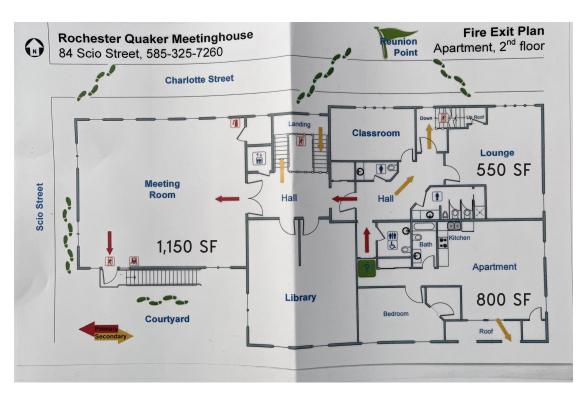

#### PROPERTY DESCRIPTION

Second floor office space available for lease. The space has a large foyer entrance with multiple rooms and spaces off it, including a 1,150 SF meeting/conference space, a separate library/storage space, and large multi-room wing that includes an 800 SF 1-bedroom apartment for live/work needs, or a kitchen/break area for employees.