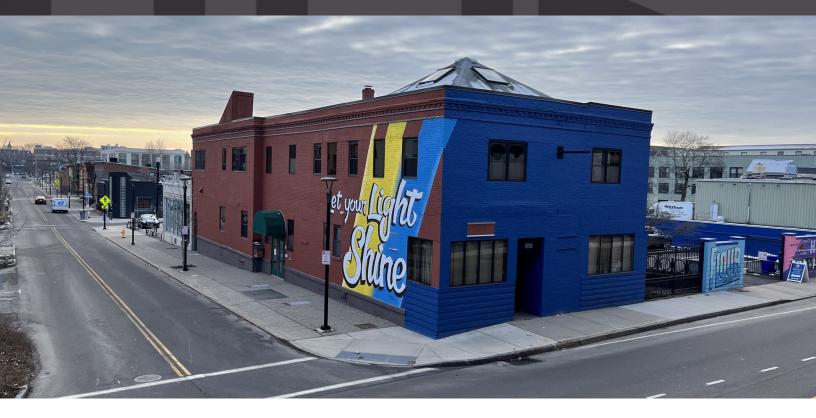

#### LOCATION DESCRIPTION

The available second floor space is located in Rochester's East End neighborhood, home to a variety of bars, restaurants, dense residential units, and several small businesses as well as cultural institution such as the Eastman School of Music, Eastman Theatre, and Little Theatre. The space is located on the corner of Charlotte Street & Scio Street. Nearby businesses include City Blue, Chick'n Out, The Richmond, SPOT Coffee, Speedy's Cleaners, Redd, Ugly Duck Coffee, and News 10 NBC.