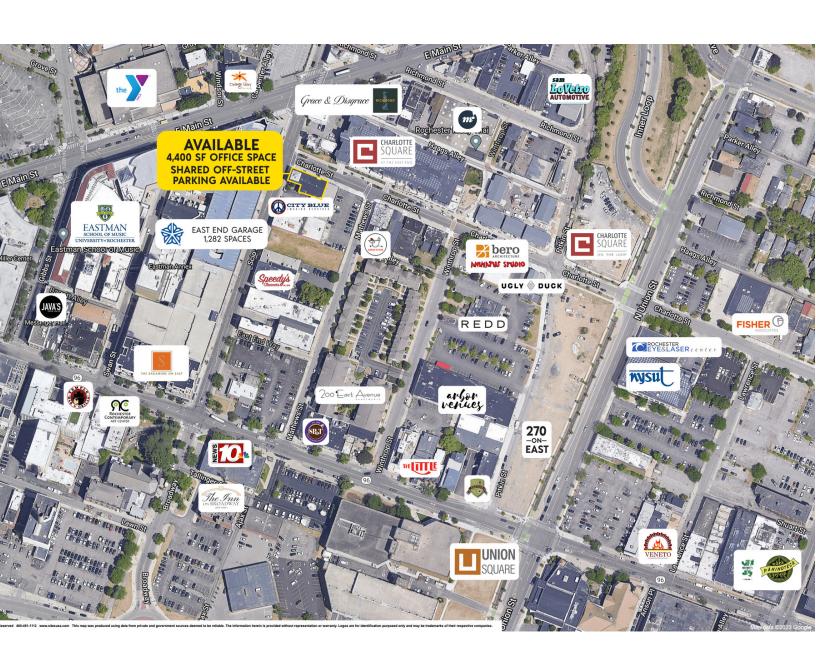

#### LOCATION DESCRIPTION

The available second floor space is located in Rochester's East End neighborhood, home to a variety of bars, restaurants, dense residential units, and several small businesses as well as cultural institution such as the Eastman School of Music, Eastman Theatre, and Little Theatre. The space is located on the corner of Charlotte Street & Scio Street. Nearby businesses include City Blue, Chick'n Out, The Richmond, SPOT Coffee, Speedy's Cleaners, Redd, Ugly Duck Coffee, and News 10 NBC.

#### **PROPERTY HIGHLIGHTS**

- Second floor office space
- Elevator access
- Multiple rooms
- Next to East End Garage 1,282 parking spaces
- Kitchen/break area
- 1-bedroom apartment for live/work considerations
- Shared off-street parking available