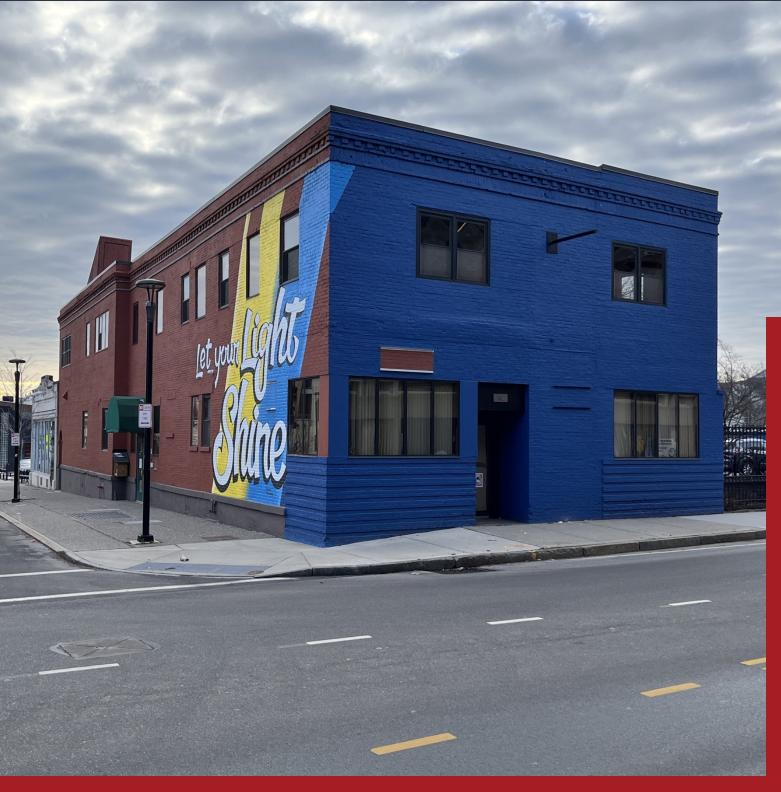

7 Charlotte Street Rochester, NY 14604

7 Charlotte Street Rochester, NY 14604

#### LOCATION DESCRIPTION

The available second floor space is located in Rochester's East End neighborhood, home to a variety of bars, restaurants, dense residential units, and several small businesses as well as cultural institution such as the Eastman School of Music, Eastman Theatre, and Little Theatre. The space is located on the corner of Charlotte Street & Scio Street. Nearby businesses include City Blue, Chick'n Out, The Richmond, SPOT Coffee, Speedy's Cleaners, Redd, Ugly Duck Coffee, and News 10 NBC.