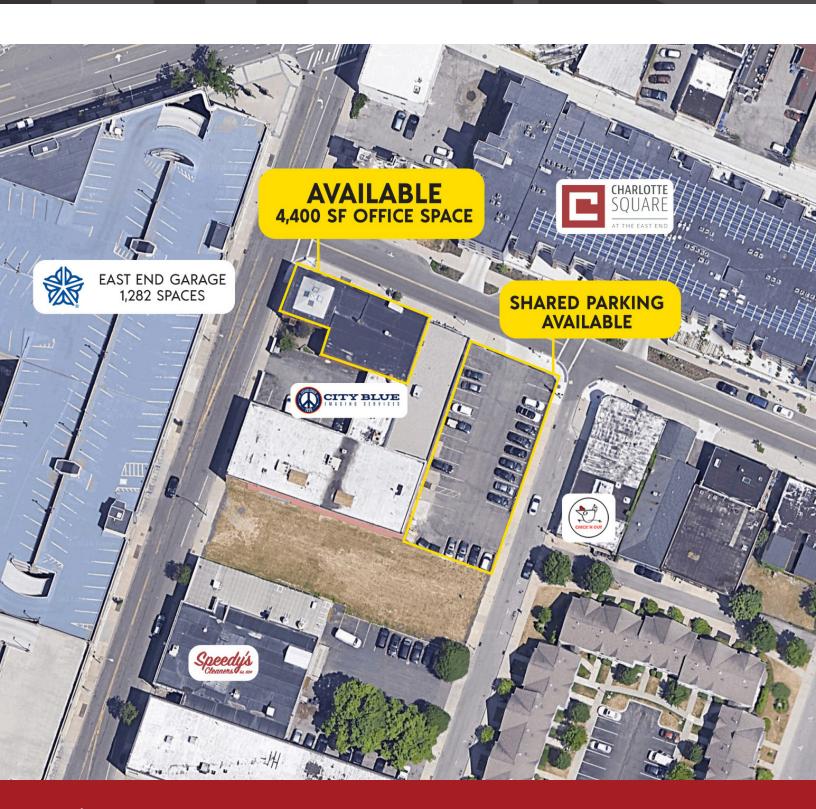

#### LOCATION DESCRIPTION

The available second floor space is located in Rochester's East End neighborhood, home to a variety of bars, restaurants, dense residential units, and several small businesses as well as cultural institution such as the Eastman School of Music, Eastman Theatre, and Little Theatre. The space is located on the corner of Charlotte Street & Scio Street. Nearby businesses include City Blue, Chick'n Out, The Richmond, SPOT Coffee, Speedy's Cleaners, Redd, Ugly Duck Coffee, and News 10 NBC.

#### **PROPERTY HIGHLIGHTS**

- Second floor office space
- Elevator access
- Multiple rooms
- Next to East End Garage 1,282 parking spaces
- Kitchen/break area
- 1-bedroom apartment for live/work considerations
- Shared off-street parking available